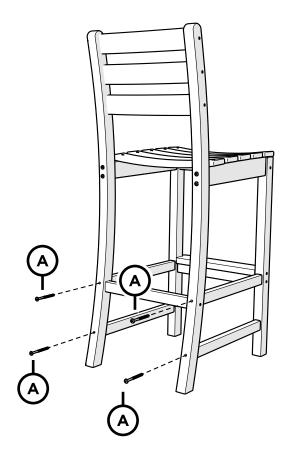

iture ends up — snap a pic and share it with us on Facebook! facebook.com/trexfurniture

## Having Trouble?

If you have questions or concerns regarding assembly instructions or missing parts, please contact us at **(877) 907-TREX** (8739) or email **support@trexfurniture.com** 

## Cleaning Tips

Keep your Trex Outdoor Furniture™ looking brand new:

#### For a quick clean:

Simply wipe down with soap and water.

#### For a deeper clean:

You'll need:

- »  $\,^{1\!\!/}_{3}$  bleach and  $^{2\!\!/}_{3}$  water solution
- » clean cloth
- » soft bristle brush

Wipe on solution with your cloth and let it sit on the lumber for a few minutes (this will not affect the color). Then, loosen any dirt and debris that may catch in surface grooves with a soft bristle brush; hose down to rinse.