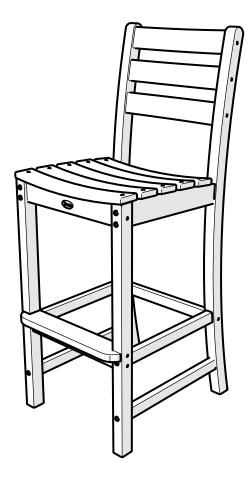

# Assembly Instructions



**TXD102** Monterey Bay Bar Side Chair

### 20-Year Warranty

To view our full warranty, please visit trexfurniture.com/warranty

### Share your space

We love to see where our furniture ends up — snap a pic and share it with us on Facebook! facebook.com/trexfurniture

## Having Trouble?

If you have questions or concerns regarding assembly instructions or missing parts, please contact us at **(877) 907-TREX** (8739) or email **support@trexfurniture.com** 

## Cleaning Tips

Keep your Trex Outdoor Furniture™ looking brand new:

#### For a quick clean:

Simply wipe down with soap and water.

#### For a deeper clean:

You'll need:

- »  $\,^{1\!\!/}_{3}$  bleach and  $^{2\!\!/}_{3}$  water solution
- » clean cloth
- » soft bristle brush

Wipe on solution with your cloth and let it sit on t