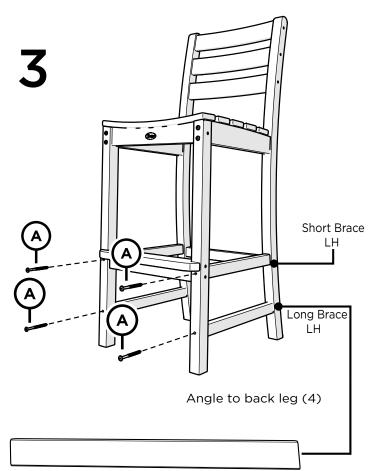

rniture ends up — snap a pic and share it with us on Facebook! facebook.com/trexfurniture

## Having Trouble?

If you have questions or concerns regarding assembly instructions or missing parts, please contact us at **(877) 907-TREX** (8739) or email **support@trexfurniture.com** 

## Cleaning Tips

Keep your Trex Outdoor Furniture™ looking brand new:

#### For a quick clean:

Simply wipe down with soap and water.

#### For a deeper clean:

You'll need:

- »  $\,^{1\!\!/}_{3}$  bleach and  $^{2\!\!/}_{3}$  water solution
- » clean cloth
- » soft bristle brush

Wipe on solution with your cloth and let it sit on the lumber for a few minutes (this will not affect the color). Then, loosen any dirt and debris that may catch in surface grooves with a soft bristle brush; hose down to rinse.