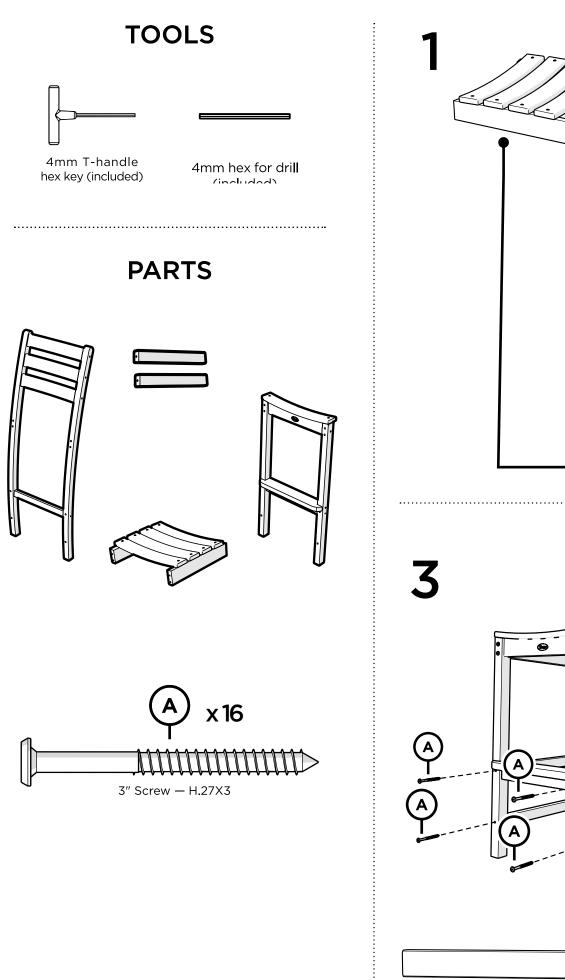

r furniture ends up — snap a pic and share it with us on Facebook! facebook.com/trexfurniture

## Having Trouble?

If you have questions or concerns regarding assembly instructions or missing parts, please contact us at **(877) 907-TREX** (8739) or email **support@trexfurniture.com** 

## Cleaning Tips

Keep your Trex Outdoor Furniture™ looking brand new:

#### For a quick clean:

Simply wipe down with soap and water.

#### For a deeper clean:

You'll need:

- »  $\,^{1\!\!/}_{3}$  bleach and  $^{2\!\!/}_{3}$  water solution
- » clean cloth
- » soft bristle brush

Wipe on solution with your cloth and let it sit on the lumber for a few minutes (this will not affect the color). Then, loosen any dirt and debris that may catch in surface grooves with a soft bristle brush; hose down to rinse.