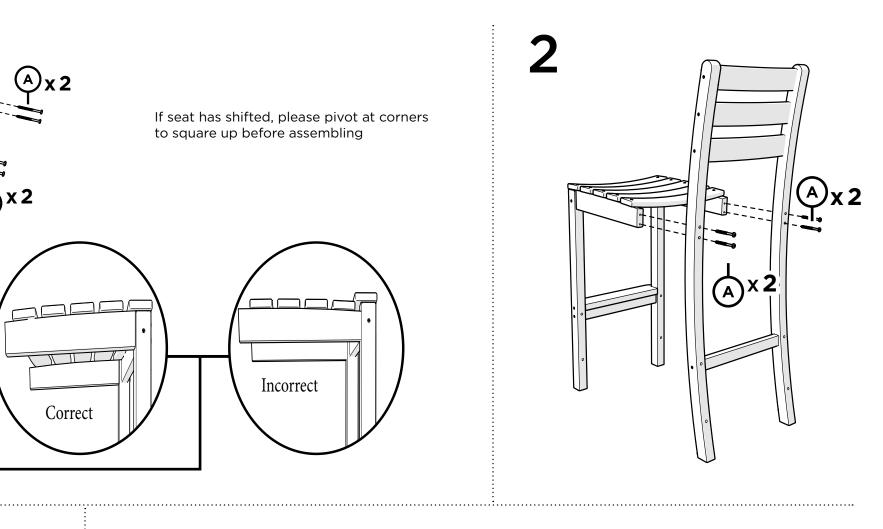

ure ends up — snap a pic and share it with us on Facebook! facebook.com/trexfurniture

## Having Trouble?

If you have questions or concerns regarding assembly instructions or missing parts, please contact us at **(877) 907-TREX** (8739) or email **support@trexfurniture.com** 

## Cleaning Tips

Keep your Trex Outdoor Furniture™ looking brand new:

#### For a quick clean:

Simply wipe down with soap and water.

#### For a deeper clean:

You'll need:

- »  $\,^{1\!\!/}_{3}$  bleach and  $^{2\!\!/}_{3}$  water solution
- » clean cloth
- » soft bristle brush

Wipe on solution with your cloth and let it sit on the lumber for a few minutes (this will not affect the color). Then, loosen any dirt and debris that may catch in surface grooves with a soft bristle brush; hose down to rinse.