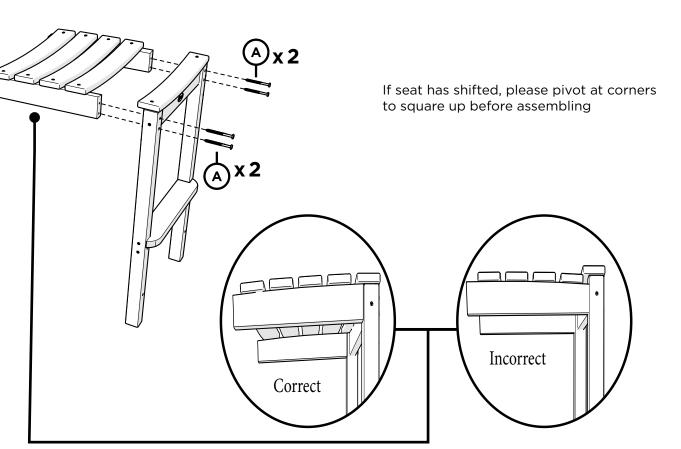

furniture ends up — snap a pic and share it with us on Facebook! facebook.com/trexfurniture

## Having Trouble?

If you have questions or concerns regarding assembly instructions or missing parts, please contact us at **(877) 907-TREX** (8739) or email **support@trexfurniture.com** 

## Cleaning Tips

Keep your Trex Outdoor Furniture™ looking brand new:

#### For a quick clean:

Simply wipe down with soap and water.

#### For a deeper clean:

You'll need:

- »  $\,^{1\!\!/}_{3}$  bleach and  $^{2\!\!/}_{3}$  water solution
- » clean cloth
- » soft bristle brush

Wipe on solution with your cloth and let it sit on the lumber for a few minutes (this will not affect the color). Then, loosen any dirt and debris that may catch in surface grooves with a soft bristle brush; hose down to rinse.