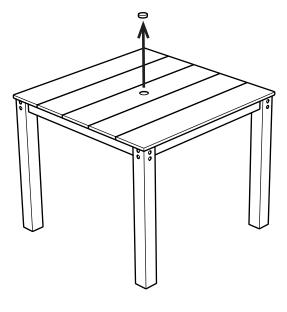

877) 907-TREX** (8739) or email support@trexfurniture.com

### Cleaning Tips

Keep your Trex Outdoor Furniture™ looking brand new:

#### For a quick clean:

Simply wipe down with soap and water.

#### For a deeper clean:

You'll need:

- » 1/3 bleach and 2/3 water solution
- » clean cloth
- » soft bristle brush

Wipe on solution with your cloth and let it sit on the lumber for a few minutes (this will not affect the color). Then, loosen any dirt and debris that may catch in surface grooves with a soft bristle brush; hose down to rinse.

trexfurniture.com





4mm T-handle 4mm hex for drill hex key (included) (included)

II p

Phillips Screwdriver (Screw Gun Recommended) (Not Included)

.....

# **PARTS**





1



NOTE - Ensure thru holes in legs line up with pilot holes in aprons.













## **Assembly Instructions**



- 1. Unfold chair
- Remove shipping caps from rear brackets

TXD38
Yacht Club
Highback Chair

trexfurniture.com

09/25/2017

#### 20-Year Warranty

To view our full warranty, please visit trexfurniture.com/warranty

### Having Trouble?

If you have questions or concerns regarding assembly instructions or missing parts, please contact us at (877) 907-TREX (8739) or email support@trexfurniture.com

#### Share your space

We love to see where our furniture ends up — snap a pic and share it with us on Facebook! facebook.com/trexfurniture

## **Cleaning Tips**

Keep your Trex Outdoor Furniture looking brand new:

#### For a quick clean:

Simply wipe down with soap and water.

#### For a deeper clean:

You'll need:

- » 1/3 bleach and 2/3 water solution
- »