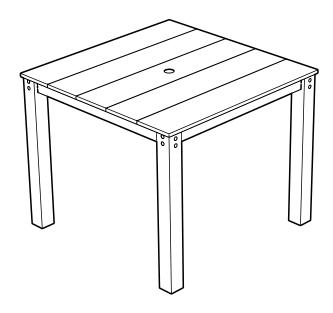

# **Assembly Instructions**



TXDT3838-T15

Parsons 38" Square Dining Table

### 20-Year Warranty

To view our full warranty, please visit trexfurniture.com/warranty

## Share your space

We love to see where our furniture ends up — snap a pic and share it with us on Facebook! facebook.com/trexfurniture

## Having Trouble?

If you have questions or concerns regarding assembly instructions or missing parts, please contact us at **(877) 907-TREX** (8739) or email support@trexfurniture.com

### Cleaning Tips

Keep your Trex Outdoor Furniture™ looking brand new:

#### For a quick clean:

Simply wipe down with soap and water.

#### For a deeper clean:

You'll need:

- » 1/3 bleach and 2/3 water solution
- » clean cloth
- » soft bristle brush

Wipe on solution with your cloth and let it sit on the lumber for a few minutes