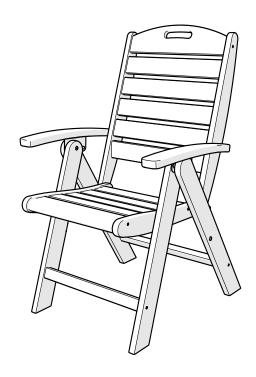

## **Assembly Instructions**

- 1. Unfold chair
- Remove shipping caps from rear brackets

TXD38
Yacht Club
Highback Chair

trexfurniture.com

09/25/2017