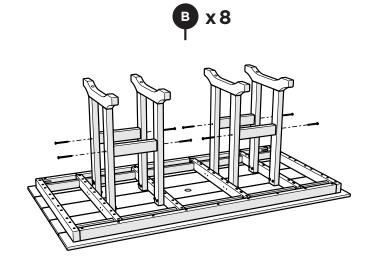

ok.com/trexfurniture

Having Trouble?

If you have questions or concerns regarding assembly instructions or missing parts, please contact us at **(877) 907-TREX** (8739) or email support@trexfurniture.com

Cleaning Tips

Keep your Trex Outdoor Furniture™ looking brand new:

For a quick clean:

Simply wipe down with soap and water.

For a deeper clean:

You'll need:

- » 1/3 bleach and 2/3 water solution
- » clean cloth
- » soft bristle brush

Wipe on solution with your cloth and let it sit on the lumber for a few minutes (this will not affect the color). Then, loosen any dirt and debris that may catch in surface grooves with a soft bristle brush; hose down to rinse.

trexfurniture.com

# **TOOLS**



4mm T-handle hex key (included)

3/8" wrench (not included)

# **PARTS**























TXFRT3772





## **Assembly Instructions**



TXD201

Monterey Bay

Counter Arm Chair

### 20-Year Warranty

To view our full warranty, please visit trexfurniture.com/warranty

### Share your space .....

We love to see where our furniture ends up — snap a pic and share it with us on Facebook! facebook.com/trexfurniture

## Having Trouble?

If you have questions or concerns regarding assembly instructions or missing parts, please contact us at (877) 907-TREX (8739) or email support@trexfurniture.com

### Cleaning Tips

Keep your Trex Outdoor Furniture™ looking brand new:

#### For a quick clean:

Simply wipe down with soap and water.

#### For a deeper clean:

You'll need:

- » 1/3 bleach and 2/3 water solution
- » clean cloth
- » soft bristle brush

Wipe on solution with your cloth