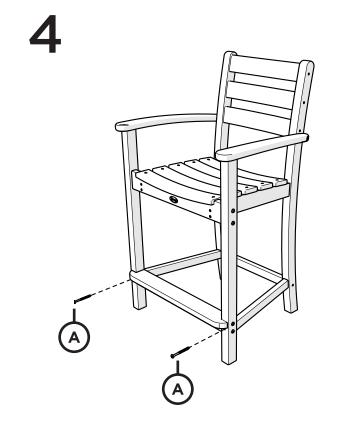

ouble?

If you have questions or concerns regarding assembly instructions or missing parts, please contact us at (877) 907-TREX (8739) or email support@trexfurniture.com

### Cleaning Tips

Keep your Trex Outdoor Furniture™ looking brand new:

#### For a quick clean:

Simply wipe down with soap and water.

#### For a deeper clean:

You'll need:

- » 1/3 bleach and 2/3 water solution
- » clean cloth
- » soft bristle brush

Wipe on solution with your cloth and let it sit on the lumber for a few minutes (this will not affect the color). Then, loosen any dirt and debris that may catch in surface grooves with a soft bristle brush; hose down to rinse.

trexfurniture.com

06/27/2017

# TOOLS



4mm T-handle hex key (included)

4mm hex, straight, for drill (included)

# **PARTS**