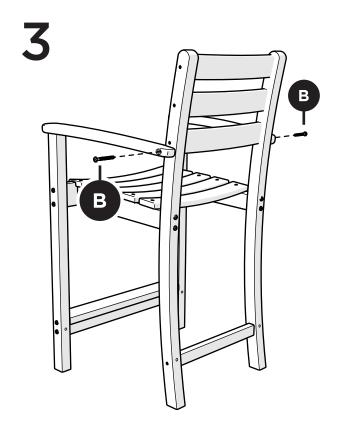

g Trouble?

If you have questions or concerns regarding assembly instructions or missing parts, please contact us at (877) 907-TREX (8739) or email support@trexfurniture.com

### Cleaning Tips

Keep your Trex Outdoor Furniture™ looking brand new:

#### For a quick clean:

Simply wipe down with soap and water.

#### For a deeper clean:

You'll need:

- » 1/3 bleach and 2/3 water solution
- » clean cloth
- » soft bristle brush

Wipe on solution with your cloth and let it sit on the lumber for a few minutes (this will not affect the color). Then, loosen any dirt and debris that may catch in surface grooves with a soft bristle brush; hose down to rinse.

trexfurniture.com

06/27/2017

# TOOLS



4mm T-handle hex key (included)

4mm hex, straight, for drill (included)

# **PARTS**