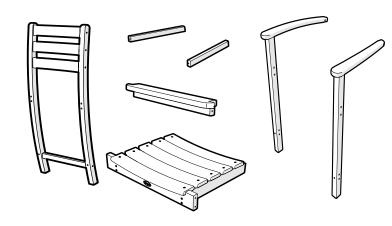

re

## Having Trouble?

If you have questions or concerns regarding assembly instructions or missing parts, please contact us at (877) 907-TREX (8739) or email support@trexfurniture.com

### Cleaning Tips

Keep your Trex Outdoor Furniture™ looking brand new:

#### For a quick clean:

Simply wipe down with soap and water.

#### For a deeper clean:

You'll need:

- » 1/3 bleach and 2/3 water solution
- » clean cloth
- » soft bristle brush

Wipe on solution with your cloth and let it sit on the lumber for a few minutes (this will not affect the color). Then, loosen any dirt and debris that may catch in surface grooves with a soft bristle brush; hose down to rinse.

trexfurniture.com

06/27/2017

# TOOLS



4mm T-handle hex key (included)

4mm hex, straight, for drill (included)

# **PARTS**