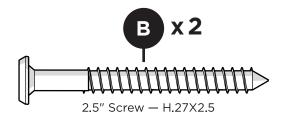

## Having Trouble?

If you have questions or concerns regarding assembly instructions or missing parts, please contact us at (877) 907-TREX (8739) or email support@trexfurniture.com

### Cleaning Tips

Keep your Trex Outdoor Furniture™ looking brand new:

#### For a quick clean:

Simply wipe down with soap and water.

#### For a deeper clean:

You'll need:

- » 1/3 bleach and 2/3 water solution
- » clean cloth
- » soft bristle brush

Wipe on solution with your cloth and let it sit on the lumber for a few minutes (this will not affect the color). Then, loosen any dirt and debris that may catch in surface grooves with a soft bristle brush; hose down to rinse.

trexfurniture.com

06/27/2017

# TOOLS



4mm T-handle hex key (included)

4mm hex, straight, for drill (included)

# **PARTS**