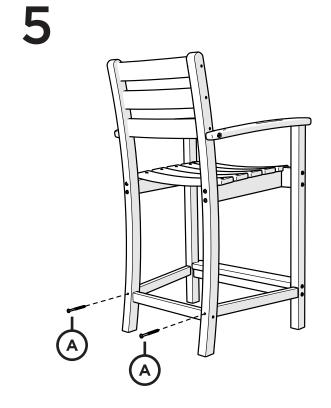

ble?

If you have questions or concerns regarding assembly instructions or missing parts, please contact us at (877) 907-TREX (8739) or email support@trexfurniture.com

### Cleaning Tips

Keep your Trex Outdoor Furniture™ looking brand new:

#### For a quick clean:

Simply wipe down with soap and water.

#### For a deeper clean:

You'll need:

- » 1/3 bleach and 2/3 water solution
- » clean cloth
- » soft bristle brush

Wipe on solution with your cloth and let it sit on the lumber for a few minutes (this will not affect the color). Then, loosen any dirt and debris that may catch in surface grooves with a soft bristle brush; hose down to rinse.

trexfurniture.com

06/27/2017

# TOOLS



4mm T-handle hex key (included)

4mm hex, straight, for drill (included)

# **PARTS**