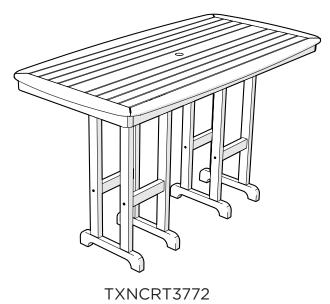

## **Assembly Instructions**

TXFRT3772 Monterey Bay 37" X 72" Counter Table

TXNCRT3772
Yacht Club 37" X 72"
Counter Table

20-Year Warranty

To view our full warranty, please visit trexfurniture.com/warranty