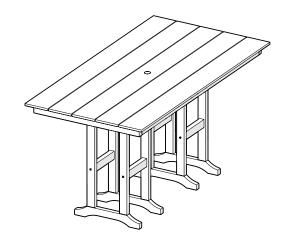

## **Assembly Instructions**

TXFRT3772 Monterey Bay 37" X 72" Counter Table

TXNCRT3772
Yacht Club 37" X 72"
Counter Table

20-Year Warranty

To view our full warranty, please visit trexfurniture.com/warranty