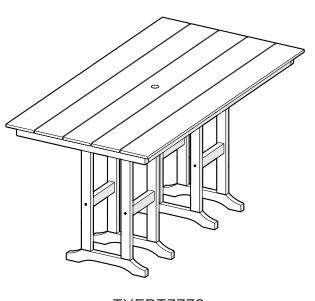

## **Assembly Instructions**

TXFRT3772 Monterey Bay 37" X 72" Counter Table

TXNCRT3772
Yacht Club 37" X 72"
Counter Table

20-Year Warranty

To view our full warranty, please visit trexfurniture.com/warranty

# **PARTS**

TXFRT3772