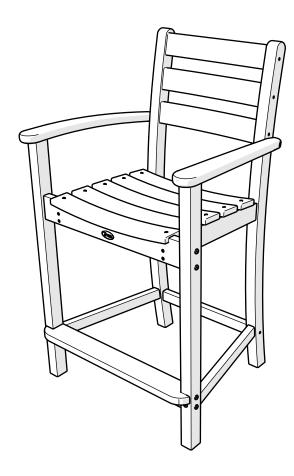

questions or concerns regarding assembly instructions or missing parts, please contact us at **(877) 907-TREX** (8739) or email support@trexfurniture.com

Cleaning Tips

Keep your Trex Outdoor Furniture™ looking brand new:

For a quick clean:

Simply wipe down with soap and water.

For a deeper clean:

You'll need:

- » 1/3 bleach and 2/3 water solution
- » clean cloth
- » soft bristle brush

Wipe on solution with your cloth and let it sit on the lumber for a few minutes (this will not affect the color). Then, loosen any dirt and debris that may catch in surface grooves with a soft bristle brush; hose down to rinse.

trexfurniture.com

# **TOOLS**



4mm T-handle hex key (included)

3/8" wrench (not included)

# **PARTS**























TXFRT3772





## **Assembly Instructions**



TXD201

Monterey Bay

Counter Arm Chair

### 20-Year Warranty

To view our full warranty, please visit trexfurniture.com/warranty

### Share your space .....

We love to see where our furniture ends up — snap a pic and share it with us on Facebook! facebook.com/trexfurniture

## Having Trouble?

If you have questions or concerns regarding assembly instructions or missing parts, please contact us at (877) 907-TREX (8739) or email support@trexfurniture.com

### Cleaning Tips

Keep your Trex Outdoor Furniture™ looking brand new:

#### For a quick clean:

Simply wipe down with soap and water.

#### For a deeper clean:

You'll need:

- » 1/3 bleach and 2/3 water solution
- » clean cloth
- » soft bristle brush

Wipe on solution with your cloth and let it sit on the lumber for a few minutes (th