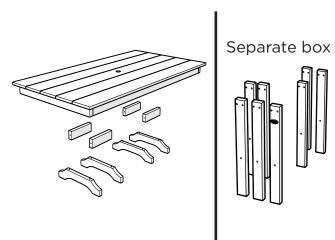

Facebook! facebook.com/trexfurniture

Having Trouble?

If you have questions or concerns regarding assembly instructions or missing parts, please contact us at **(877) 907-TREX** (8739) or email support@trexfurniture.com

Cleaning Tips

Keep your Trex Outdoor Furniture™ looking brand new:

For a quick clean:

Simply wipe down with soap and water.

For a deeper clean:

You'll need:

- » 1/3 bleach and 2/3 water solution
- » clean cloth
- » soft bristle brush

Wipe on solution with your cloth and let it sit on the lumber for a few minutes (this will not affect the color). Then, loosen any dirt and debris that may catch in surface grooves with a soft bristle brush; hose down to rinse.

trexfurniture.com

# **TOOLS**



4mm T-handle hex key (included)

3/8" wrench (not included)

# **PARTS**























TXFRT3772





## **Assembly Instructions**



TXD201

Monterey Bay

Counter Arm Chair

### 20-Year Warranty

To view our full warranty, please visit trexfurniture.com/warranty

### Share your space .....

We love to see where our furniture ends up — snap a pic and share it with us on Facebook! facebook.com/trexfurniture

## Having Trouble?

If you have questions or concerns regarding assembly instructions or missing parts, please contact us at (877) 907-TREX (8739) or email support@trexfurniture.com

### Cleaning Tips

Keep your Trex Outdoor Furniture™ looking brand new:

#### For a quick clean:

Simply wipe down with soap and water.

#### For a deeper clean:

You'll need:

- » 1/3 bleach and 2/3 water solution
- » clean cloth
- » soft bristle brush

Wipe on solution