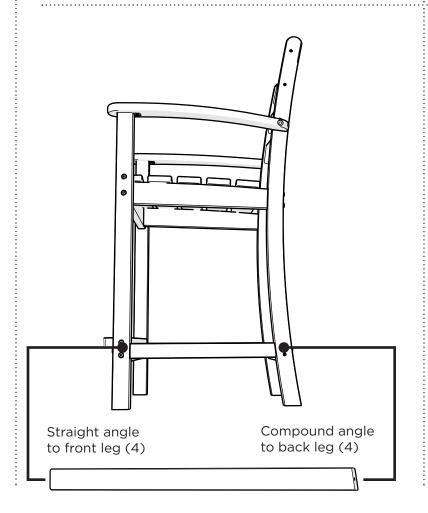

Trouble?

If you have questions or concerns regarding assembly instructions or missing parts, please contact us at (877) 907-TREX (8739) or email support@trexfurniture.com

### Cleaning Tips

Keep your Trex Outdoor Furniture™ looking brand new:

#### For a quick clean:

Simply wipe down with soap and water.

#### For a deeper clean:

You'll need:

- » 1/3 bleach and 2/3 water solution
- » clean cloth
- » soft bristle brush

Wipe on solution with your cloth and let it sit on the lumber for a few minutes (this will not affect the color). Then, loosen any dirt and debris that may catch in surface grooves with a soft bristle brush; hose down to rinse.

trexfurniture.com

06/27/2017

# TOOLS



4mm T-handle hex key (included)

4mm hex, straight, for drill (included)

# **PARTS**