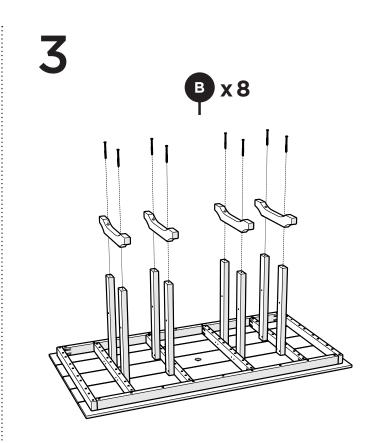

cebook.com/trexfurniture

Having Trouble?

If you have questions or concerns regarding assembly instructions or missing parts, please contact us at **(877) 907-TREX** (8739) or email support@trexfurniture.com

Cleaning Tips

Keep your Trex Outdoor Furniture™ looking brand new:

For a quick clean:

Simply wipe down with soap and water.

For a deeper clean:

You'll need:

- » 1/3 bleach and 2/3 water solution
- » clean cloth
- » soft bristle brush

Wipe on solution with your cloth and let it sit on the lumber for a few minutes (this will not affect the color). Then, loosen any dirt and debris that may catch in surface grooves with a soft bristle brush; hose down to rinse.

trexfurniture.com

# **TOOLS**



4mm T-handle hex key (included)

3/8" wrench (not included)

# **PARTS**























TXFRT3772





## **Assembly Instructions**



TXD201

Monterey Bay

Counter Arm Chair

### 20-Year Warranty

To view our full warranty, please visit trexfurniture.com/warranty

### Share your space .....

We love to see where our furniture ends up — snap a pic and share it with us on Facebook! facebook.com/trexfurniture

## Having Trouble?

If you have questions or concerns regarding assembly instructions or missing parts, please contact us at (877) 907-TREX (8739) or email support@trexfurniture.com

### Cleaning Tips

Keep your Trex Outdoor Furniture™ looking brand new:

#### For a quick clean:

Simply wipe down with soap and water.

#### For a deeper clean:

You'll need:

- » 1/3 bleach and 2/3 water solution
- » clean cloth
- » soft bristle brush

Wipe on solution with your c