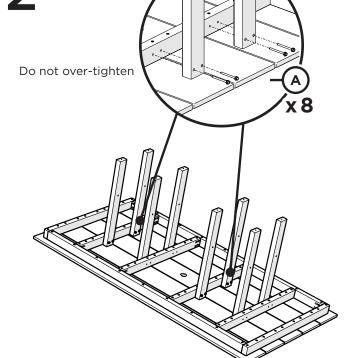

facebook.com/trexfurniture

Having Trouble?

If you have questions or concerns regarding assembly instructions or missing parts, please contact us at **(877) 907-TREX** (8739) or email support@trexfurniture.com

Cleaning Tips

Keep your Trex Outdoor Furniture™ looking brand new:

For a quick clean:

Simply wipe down with soap and water.

For a deeper clean:

You'll need:

- » 1/3 bleach and 2/3 water solution
- » clean cloth
- » soft bristle brush

Wipe on solution with your cloth and let it sit on the lumber for a few minutes (this will not affect the color). Then, loosen any dirt and debris that may catch in surface grooves with a soft bristle brush; hose down to rinse.

trexfurniture.com

# **TOOLS**



4mm T-handle hex key (included)

3/8" wrench (not included)

# **PARTS**























TXFRT3772





## **Assembly Instructions**



TXD201

Monterey Bay

Counter Arm Chair

### 20-Year Warranty

To view our full warranty, please visit trexfurniture.com/warranty

### Share your space .....

We love to see where our furniture ends up — snap a pic and share it with us on Facebook! facebook.com/trexfurniture

## Having Trouble?

If you have questions or concerns regarding assembly instructions or missing parts, please contact us at (877) 907-TREX (8739) or email support@trexfurniture.com

### Cleaning Tips

Keep your Trex Outdoor Furniture™ looking brand new:

#### For a quick clean:

Simply wipe down with soap and water.

#### For a deeper clean:

You'll need:

- » 1/3 bleach and 2/3 water solution
- » clean cloth
- » soft bristle brush

Wipe on solution with your