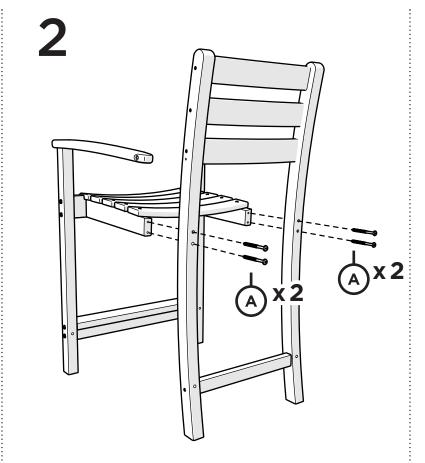

ing Trouble?

If you have questions or concerns regarding assembly instructions or missing parts, please contact us at (877) 907-TREX (8739) or email support@trexfurniture.com

### Cleaning Tips

Keep your Trex Outdoor Furniture™ looking brand new:

#### For a quick clean:

Simply wipe down with soap and water.

#### For a deeper clean:

You'll need:

- » 1/3 bleach and 2/3 water solution
- » clean cloth
- » soft bristle brush

Wipe on solution with your cloth and let it sit on the lumber for a few minutes (this will not affect the color). Then, loosen any dirt and debris that may catch in surface grooves with a soft bristle brush; hose down to rinse.

trexfurniture.com

06/27/2017

# TOOLS



4mm T-handle hex key (included)

4mm hex, straight, for drill (included)

# **PARTS**