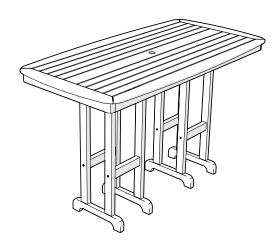

## **Assembly Instructions**

TXFRT3772 Monterey Bay 37" X 72" Counter Table

TXNCRT3772
Yacht Club 37" X 72"
Counter Table

20-Year Warranty

To view our full warranty, please visit trexfurniture.com/warranty