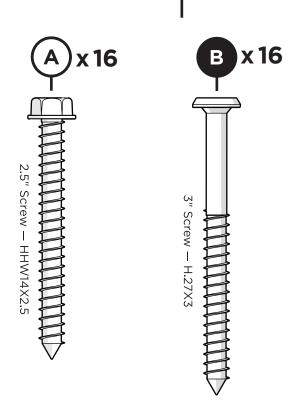

cebook! facebook.com/trexfurniture

Having Trouble?

If you have questions or concerns regarding assembly instructions or missing parts, please contact us at **(877) 907-TREX** (8739) or email support@trexfurniture.com

Cleaning Tips

Keep your Trex Outdoor Furniture™ looking brand new:

For a quick clean:

Simply wipe down with soap and water.

For a deeper clean:

You'll need:

- » 1/3 bleach and 2/3 water solution
- » clean cloth
- » soft bristle brush

Wipe on solution with your cloth and let it sit on the lumber for a few minutes (this will not affect the color). Then, loosen any dirt and debris that may catch in surface grooves with a soft bristle brush; hose down to rinse.

trexfurniture.com

# **TOOLS**



4mm T-handle hex key (included)

3/8" wrench (not included)

# **PARTS**























TXFRT3772





## **Assembly Instructions**



TXD201

Monterey Bay

Counter Arm Chair

### 20-Year Warranty

To view our full warranty, please visit trexfurniture.com/warranty

### Share your space .....

We love to see where our furniture ends up — snap a pic and share it with us on Facebook! facebook.com/trexfurniture

## Having Trouble?

If you have questions or concerns regarding assembly instructions or missing parts, please contact us at (877) 907-TREX (8739) or email support@trexfurniture.com

### Cleaning Tips

Keep your Trex Outdoor Furniture™ looking brand new:

#### For a quick clean:

Simply wipe down with soap and water.

#### For a deeper clean:

You'll need:

- » 1/3 bleach and 2/3 water solution
- » clean cloth
- » soft bristle brush

Wipe on solution w