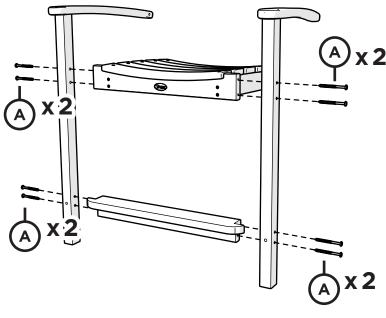

aving Trouble?

If you have questions or concerns regarding assembly instructions or missing parts, please contact us at (877) 907-TREX (8739) or email support@trexfurniture.com

### Cleaning Tips

Keep your Trex Outdoor Furniture™ looking brand new:

#### For a quick clean:

Simply wipe down with soap and water.

#### For a deeper clean:

You'll need:

- » 1/3 bleach and 2/3 water solution
- » clean cloth
- » soft bristle brush

Wipe on solution with your cloth and let it sit on the lumber for a few minutes (this will not affect the color). Then, loosen any dirt and debris that may catch in surface grooves with a soft bristle brush; hose down to rinse.

trexfurniture.com

06/27/2017

# TOOLS



4mm T-handle hex key (included)

4mm hex, straight, for drill (included)

# **PARTS**