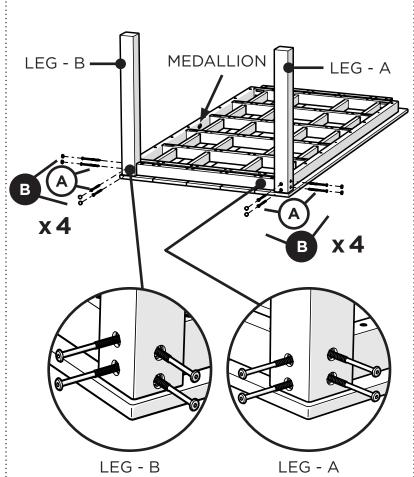

ble?

If you have questions or concerns regarding assembly instructions or missing parts, please contact us at **(877) 907-TREX** (8739) or email support@trexfurniture.com

### Cleaning Tips

Keep your Trex Outdoor Furniture™ looking brand new:

#### For a quick clean:

Simply wipe down with soap and water.

#### For a deeper clean:

You'll need:

- » 1/3 bleach and 2/3 water solution
- » clean cloth
- » soft bristle brush

Wipe on solution with your cloth and let it sit on the lumber for a few minutes (this will not affect the color). Then, loosen any dirt and debris that may catch in surface grooves with a soft bristle brush; hose down to rinse.

trexfurniture.com





4mm T-handle 4mm hex for drill hex key (included)

(included)

(Screw Gun Recommended) (Not Included)

# **PARTS**