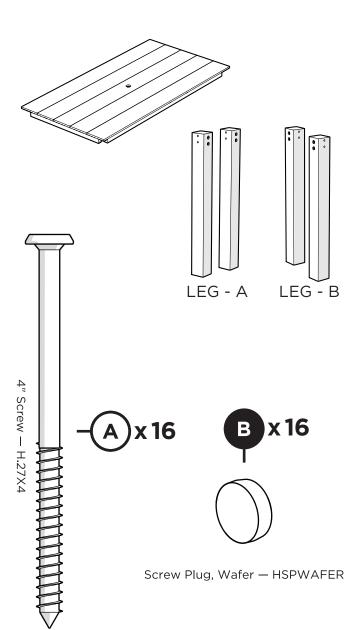

Trouble?

If you have questions or concerns regarding assembly instructions or missing parts, please contact us at **(877) 907-TREX** (8739) or email support@trexfurniture.com

### Cleaning Tips

Keep your Trex Outdoor Furniture™ looking brand new:

#### For a quick clean:

Simply wipe down with soap and water.

#### For a deeper clean:

You'll need:

- » 1/3 bleach and 2/3 water solution
- » clean cloth
- » soft bristle brush

Wipe on solution with your cloth and let it sit on the lumber for a few minutes (this will not affect the color). Then, loosen any dirt and debris that may catch in surface grooves with a soft bristle brush; hose down to rinse.

trexfurniture.com





4mm T-handle 4mm hex for drill hex key (included)

(included)

(Screw Gun Recommended) (Not Included)

# **PARTS**