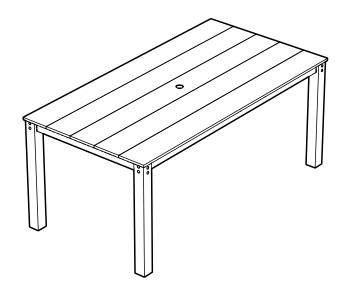

# **Assembly Instructions**



TXDT3872-T15

Parsons 38" x 72" Dining Table

### 20-Year Warranty

To view our full warranty, please visit trexfurniture.com/warranty

## Share your space

We love to see where our furniture ends up — snap a pic and share it with us on Facebook! facebook.com/trexfurniture

## Having Trouble?

If you have questions or concerns regarding assembly instructions or missing parts, please contact us at **(877) 907-TREX** (8739) or email support@trexfurniture.com

### Cleaning Tips

Keep your Trex Outdoor Furniture™ looking brand new:

#### For a quick clean:

Simply wipe down with soap and water.

#### For a deeper clean:

You'll need:

- » 1/3 bleach and 2/3 water solution
- » clean cloth
- » soft bristle brush

Wipe on solution with your cloth and let it sit on the lumber for a few minutes (