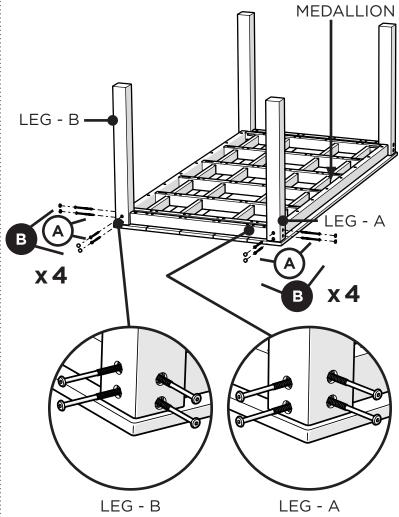

e?

If you have questions or concerns regarding assembly instructions or missing parts, please contact us at **(877) 907-TREX** (8739) or email support@trexfurniture.com

### Cleaning Tips

Keep your Trex Outdoor Furniture™ looking brand new:

#### For a quick clean:

Simply wipe down with soap and water.

#### For a deeper clean:

You'll need:

- » 1/3 bleach and 2/3 water solution
- » clean cloth
- » soft bristle brush

Wipe on solution with your cloth and let it sit on the lumber for a few minutes (this will not affect the color). Then, loosen any dirt and debris that may catch in surface grooves with a soft bristle brush; hose down to rinse.

trexfurniture.com





4mm T-handle 4mm hex for drill hex key (included)

(included)

(Screw Gun Recommended) (Not Included)

# **PARTS**