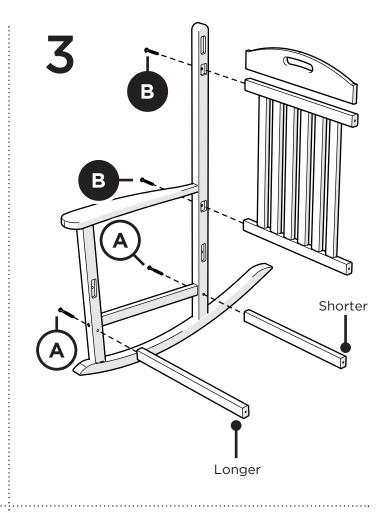

# **PARTS**

Some may find this easier to assemble with a friend.

Partially thread each screw into pilot holes by hand before fully tightening.