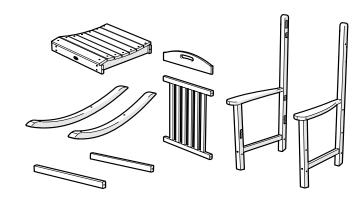

# **PARTS**

Some may find this easier to assemble with a friend.

Partially thread each screw into pilot holes by hand before fully tightening.