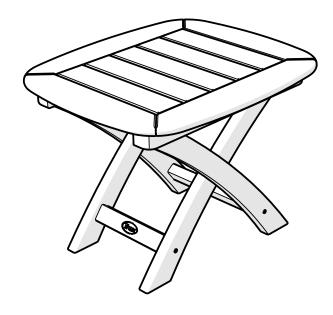

# **Assembly Instructions**



TXNST
Yacht Club 21" x 18"
Side Table

#### 20-Year Warranty

To view our full warranty, please visit trexfurniture.com/warranty

## Share your space

We love to see where our furniture ends up — snap a pic and share it with us on Facebook! facebook.com/trexfurniture

## Having Trouble?

If you have questions or concerns regarding assembly instructions or missing parts, please contact us at **(877) 907-TREX** (8739) or email support@trexfurniture.com

#### Cleaning Tips

Keep your Trex Outdoor Furniture™ looking brand new:

#### For a quick clean:

Simply wipe down with soap and water.

#### For a deeper clean:

You'll need:

- » 1/3 bleach and 2/3 water solution
- » clean cloth
- » soft bristle brush

Wipe on solution with your cloth and let it sit on the lumber for a few minutes (this