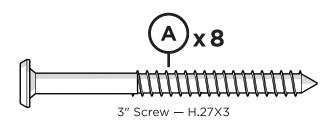

Having Trouble?

If you have questions or concerns regarding assembly instructions or missing parts, please contact us at (877) 907-TREX (8739) or email support@trexfurniture.com

#### Cleaning Tips

Keep your Trex Outdoor Furniture™ looking brand new:

#### For a quick clean:

Simply wipe down with soap and water.

#### For a deeper clean:

You'll need:

- » 1/3 bleach and 2/3 water solution
- » clean cloth
- » soft bristle brush

Wipe on solution with your cloth and let it sit on the lumber for a few minutes (this will not affect the color). Then, loosen any dirt and debris that may catch in surface grooves with a soft bristle brush; hose down to rinse.

trexfurniture.com

06/30/2017

# **TOOLS**



4mm T-handle hex key (included)

4mm hex, straight, for drill (included)

# **PARTS**







Some may find this easier to assemble with a friend.





Partially thread each screw into pilot holes by hand before fully tightening.