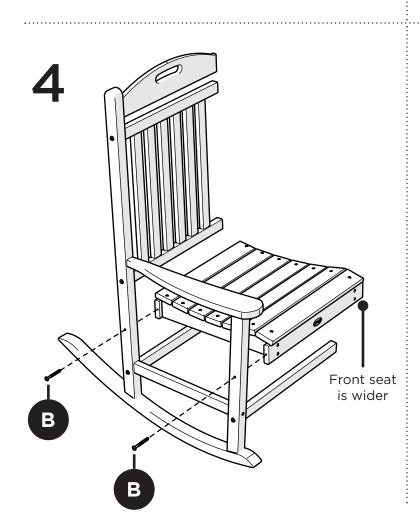

# **PARTS**

Some may find this easier to assemble with a friend.

Partially thread each screw into pilot holes by hand before fully tightening.