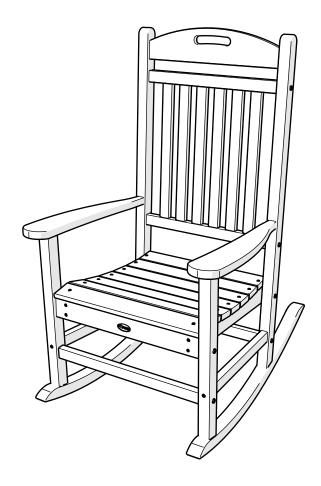

/trexfurniture

## Having Trouble?

If you have questions or concerns regarding assembly instructions or missing parts, please contact us at **(877) 907-TREX** (8739) or email support@trexfurniture.com

#### Cleaning Tips

Keep your Trex Outdoor Furniture™ looking brand new:

#### For a quick clean:

Simply wipe down with soap and water.

#### For a deeper clean:

You'll need:

- » 1/3 bleach and 2/3 water solution
- » clean cloth
- » soft bristle brush

Wipe on solution with your cloth and let it sit on the lumber for a few minutes (this will not affect the color). Then, loosen any dirt and debris that may catch in surface grooves with a soft bristle brush; hose down to rinse.

trexfurniture.com

**TOOLS** 

4mm hex key (included)

**PARTS** 

















# **Assembly Instructions**



TXR100
Yacht Club
Rocking chair

### 20-Year Warranty

To view our full warranty, please visit trexfurniture.com/warranty

## Share your space .....

We love to see where our furniture ends up — snap a pic and share it with us on Facebook! facebook.com/trexfurniture

## Having Trouble?

If you have questions or concerns regarding assembly instructions or missing parts, please contact us at (877) 907-TREX (8739) or email support@trexfurniture.com

#### Cleaning Tips

Keep your Trex Outdoor Furniture™ looking brand new:

#### For a quick clean:

Simply wipe down with soap and water.

#### For a deeper clean:

You'll need:

- » 1/3 bleach and 2/3 water solution
- » clean cloth
- » soft bristle brush

Wipe on solution with your cloth and let it sit on the lumber for a few minutes (this will