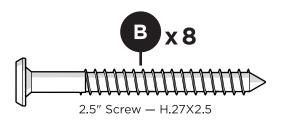

# **TOOLS**

4mm T-handle hex key (included)

4mm hex, straight, for drill (included)