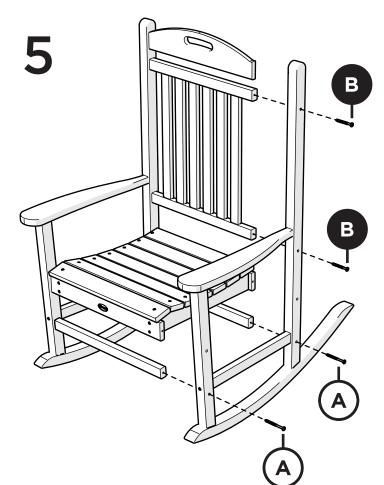

# **PARTS**

Some may find this easier to assemble with a friend.

Partially thread each screw into pilot holes by hand before fully tightening.