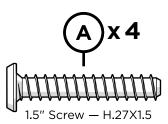

# **PARTS**

Some may find this easier to assemble with a friend.

Partially thread each screw into pilot holes by hand before fully tightening.