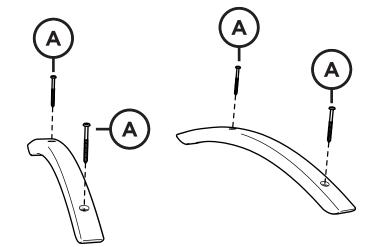

# **PARTS**

Some may find this easier to assemble with a friend.

Partially thread each screw into pilot holes by hand before fully tightening.