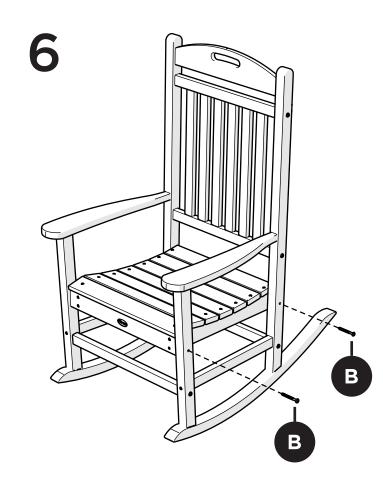

# **PARTS**

Some may find this easier to assemble with a friend.

Partially thread each screw into pilot holes by hand before fully tightening.