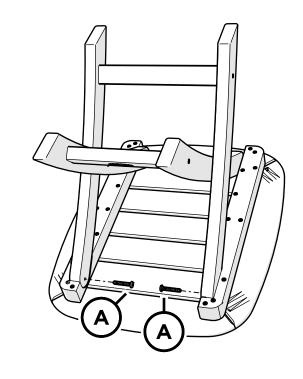

# **PARTS**

Some may find this easier to assemble with a friend.

Partially thread each screw into pilot holes by hand before fully tightening.