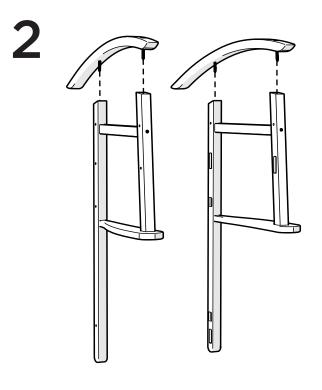

# **PARTS**

Some may find this easier to assemble with a friend.

Partially thread each screw into pilot holes by hand before fully tightening.