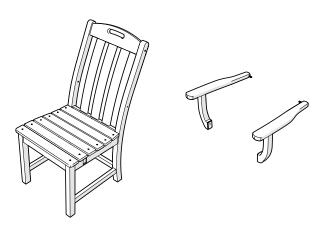

## **Assembly Instructions**

TXD230, TXD231,
TXD232
Yacht Club Arm Chair

# **TOOLS**

3/8" wrench (not included)