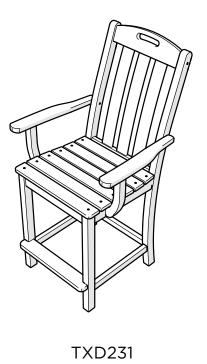

book!

facebook.com/trexfurniture

## Having Trouble? ....

If you have questions or concerns regarding assembly instructions or missing parts, please contact us at (877) 907-TREX (8739) or email support@trexfurniture.com

### Cleaning Tips

Keep your Trex Outdoor Furniture™ looking brand new:

#### For a quick clean:

Simply wipe down with soap and water.

#### For a deeper clean:

You'll need:

- » 1/3 bleach and 2/3 water solution
- » clean cloth
- » soft bristle brush

Wipe on solution with your cloth and let it sit on the lumber for a few minutes (this will not affect the color). Then, loosen any dirt and debris that may catch in surface grooves with a soft bristle brush; hose down to rinse.

trexfurniture.com

# **TOOLS**



3/8" wrench (not included)

# **PARTS**