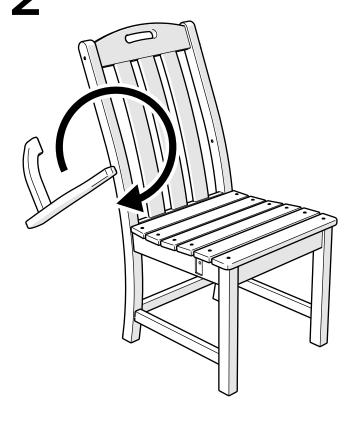

us on Facebook!

facebook.com/trexfurniture

## Having Trouble? ....

If you have questions or concerns regarding assembly instructions or missing parts, please contact us at (877) 907-TREX (8739) or email support@trexfurniture.com

### Cleaning Tips

Keep your Trex Outdoor Furniture™ looking brand new:

#### For a quick clean:

Simply wipe down with soap and water.

#### For a deeper clean:

You'll need:

- » 1/3 bleach and 2/3 water solution
- » clean cloth
- » soft bristle brush

Wipe on solution with your cloth and let it sit on the lumber for a few minutes (this will not affect the color). Then, loosen any dirt and debris that may catch in surface grooves with a soft bristle brush; hose down to rinse.

trexfurniture.com

# **TOOLS**



3/8" wrench (not included)

# **PARTS**