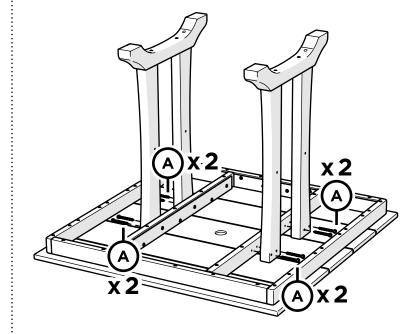

! facebook.com/trexfurniture

## Having Trouble?

If you have questions or concerns regarding assembly instructions or missing parts, please contact us at (877) 907-TREX (8739) or email support@trexfurniture.com

### Cleaning Tips

Keep your Trex Outdoor Furniture™ looking brand new:

#### For a quick clean:

Simply wipe down with soap and water.

#### For a deeper clean:

You'll need:

- » 1/3 bleach and 2/3 water solution
- » clean cloth
- » soft bristle brush

Wipe on solution with your cloth and let it sit on the lumber for a few minutes (this will not affect the color). Then, loosen any dirt and debris that may catch in surface grooves with a soft bristle brush; hose down to rinse.

trexfurniture.com





3/8" wrench (not included)

4mm T-handle hex key (included)

# **PARTS**

















## **Assembly Instructions**



TXD230, TXD231,
TXD232
Yacht Club Arm Chair

### 20-Year Warranty

To view our full warranty, please visit trexfurniture.com/warranty

### Share your space .....

We love to see where our furniture ends up — snap a pic and share it with us on Facebook!

facebook.com/trexfurniture

## Having Trouble? ....

If you have questions or concerns regarding assembly instructions or missing parts, please contact us at (877) 907-TREX (8739) or email support@trexfurniture.com

### Cleaning Tips

Keep your Trex Outdoor Furniture™ looking brand new:

#### For a quick clean:

Simply wipe down with soap and water.

#### For a deeper clean:

You'll need:

- » 1/3 bleach and 2/3 water solution
- » clean cloth
- » soft bristle brush

Wipe on solution with your cloth