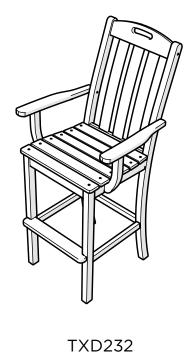

ok!

facebook.com/trexfurniture

## Having Trouble? ....

If you have questions or concerns regarding assembly instructions or missing parts, please contact us at (877) 907-TREX (8739) or email support@trexfurniture.com

### Cleaning Tips

Keep your Trex Outdoor Furniture™ looking brand new:

#### For a quick clean:

Simply wipe down with soap and water.

#### For a deeper clean:

You'll need:

- » 1/3 bleach and 2/3 water solution
- » clean cloth
- » soft bristle brush

Wipe on solution with your cloth and let it sit on the lumber for a few minutes (this will not affect the color). Then, loosen any dirt and debris that may catch in surface grooves with a soft bristle brush; hose down to rinse.

trexfurniture.com

# **TOOLS**



3/8" wrench (not included)

# **PARTS**