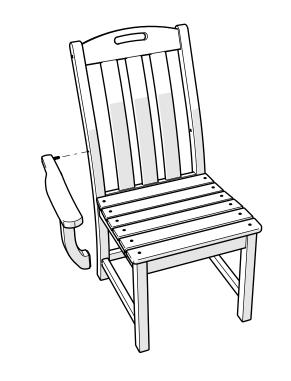

ith us on Facebook!

facebook.com/trexfurniture

## Having Trouble? ....

If you have questions or concerns regarding assembly instructions or missing parts, please contact us at (877) 907-TREX (8739) or email support@trexfurniture.com

### Cleaning Tips

Keep your Trex Outdoor Furniture™ looking brand new:

#### For a quick clean:

Simply wipe down with soap and water.

#### For a deeper clean:

You'll need:

- » 1/3 bleach and 2/3 water solution
- » clean cloth
- » soft bristle brush

Wipe on solution with your cloth and let it sit on the lumber for a few minutes (this will not affect the color). Then, loosen any dirt and debris that may catch in surface grooves with a soft bristle brush; hose down to rinse.

trexfurniture.com

# **TOOLS**



3/8" wrench (not included)

# **PARTS**