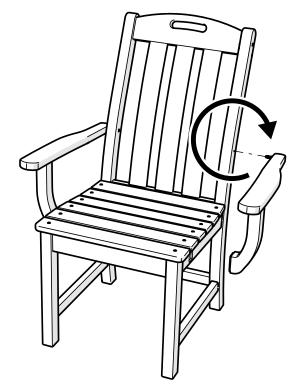

Facebook!

facebook.com/trexfurniture

## Having Trouble? ....

If you have questions or concerns regarding assembly instructions or missing parts, please contact us at (877) 907-TREX (8739) or email support@trexfurniture.com

### Cleaning Tips

Keep your Trex Outdoor Furniture™ looking brand new:

#### For a quick clean:

Simply wipe down with soap and water.

#### For a deeper clean:

You'll need:

- » 1/3 bleach and 2/3 water solution
- » clean cloth
- » soft bristle brush

Wipe on solution with your cloth and let it sit on the lumber for a few minutes (this will not affect the color). Then, loosen any dirt and debris that may catch in surface grooves with a soft bristle brush; hose down to rinse.

trexfurniture.com

# **TOOLS**



3/8" wrench (not included)

# **PARTS**