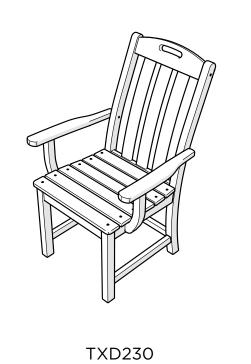

cebook!

facebook.com/trexfurniture

## Having Trouble? ....

If you have questions or concerns regarding assembly instructions or missing parts, please contact us at (877) 907-TREX (8739) or email support@trexfurniture.com

### Cleaning Tips

Keep your Trex Outdoor Furniture™ looking brand new:

#### For a quick clean:

Simply wipe down with soap and water.

#### For a deeper clean:

You'll need:

- » 1/3 bleach and 2/3 water solution
- » clean cloth
- » soft bristle brush

Wipe on solution with your cloth and let it sit on the lumber for a few minutes (this will not affect the color). Then, loosen any dirt and debris that may catch in surface grooves with a soft bristle brush; hose down to rinse.

trexfurniture.com

# **TOOLS**



3/8" wrench (not included)

# **PARTS**