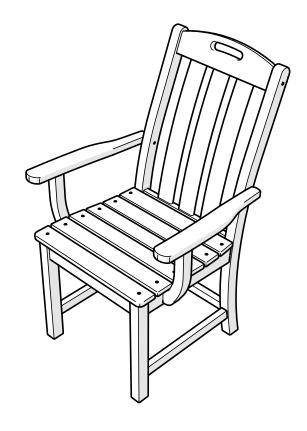

Trouble?

If you have questions or concerns regarding assembly instructions or missing parts, please contact us at (877) 907-TREX (8739) or email support@trexfurniture.com

### Cleaning Tips

Keep your Trex Outdoor Furniture™ looking brand new:

#### For a quick clean:

Simply wipe down with soap and water.

#### For a deeper clean:

You'll need:

- » 1/3 bleach and 2/3 water solution
- » clean cloth
- » soft bristle brush

Wipe on solution with your cloth and let it sit on the lumber for a few minutes (this will not affect the color). Then, loosen any dirt and debris that may catch in surface grooves with a soft bristle brush; hose down to rinse.

trexfurniture.com





3/8" wrench (not included)

4mm T-handle hex key (included)

# **PARTS**

















## **Assembly Instructions**



TXD230, TXD231,
TXD232
Yacht Club Arm Chair

### 20-Year Warranty

To view our full warranty, please visit trexfurniture.com/warranty

### Share your space .....

We love to see where our furniture ends up — snap a pic and share it with us on Facebook!

facebook.com/trexfurniture

## Having Trouble? ....

If you have questions or concerns regarding assembly instructions or missing parts, please contact us at (877) 907-TREX (8739) or email support@trexfurniture.com

### Cleaning Tips

Keep your Trex Outdoor Furniture™ looking brand new:

#### For a quick clean:

Simply wipe down with soap and water.

#### For a deeper clean:

You'll need:

- » 1/3 bleach and 2/3 water solution
- » clean cloth
- » soft bristle brush

Wipe on solution with your cloth and let it sit on the lumber for a few m