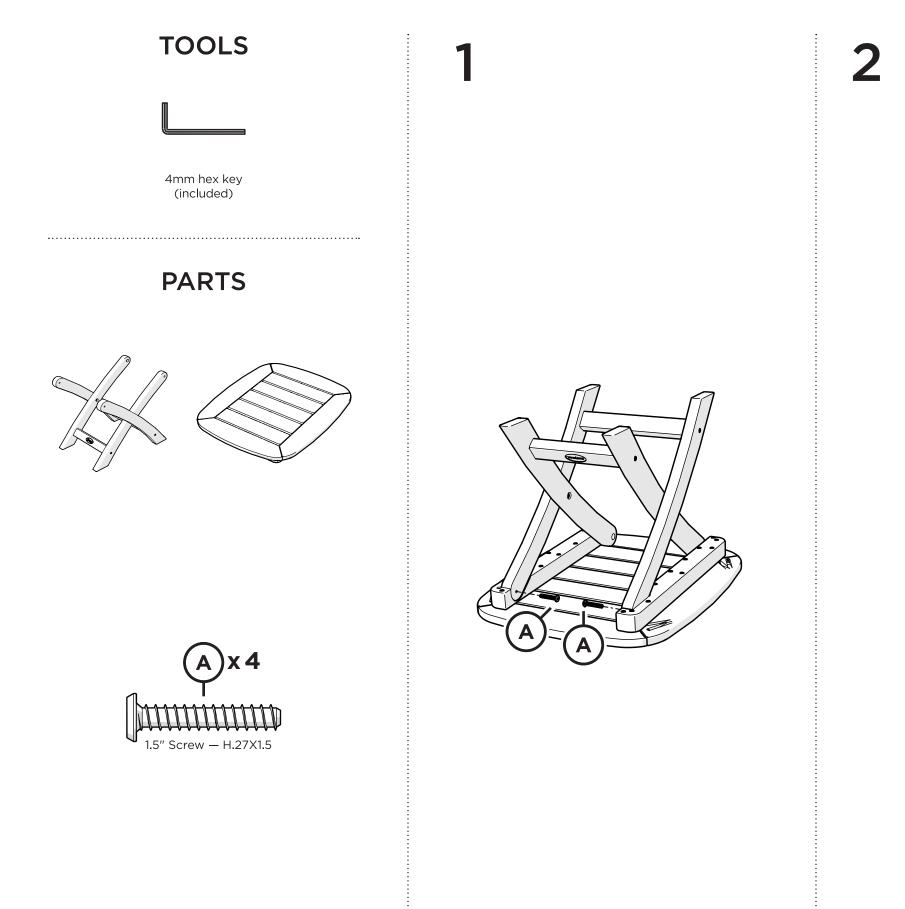

hare it with us on Facebook! facebook.com/trexfurniture

## Having Trouble?

If you have questions or concerns regarding assembly instructions or missing parts, please contact us at **(877) 907-TREX** (8739) or email **support@trexfurniture.com** 



TXNST Yacht Club 21'' x 18'' Side Table

### Cleaning Tips

Keep your Trex Outdoor Furniture™ looking brand new:

#### For a quick clean:

Simply wipe down with soap and water.

#### For a deeper clean:

You'll need:

- »  $^{1\!\!/_3}$  bleach and  $^{2\!\!/_3}$  water solution
- » clean cloth
- » soft bristle brush

Wipe on solution with your cloth and let it sit on the lumber for a few minutes (this will not affect the color). Then, loosen any dirt and debris that may catch in surface grooves with a soft bristle brush; hose down to rinse.