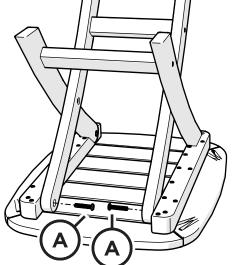

re it with us on Facebook! facebook.com/trexfurniture

## Having Trouble?

If you have questions or concerns regarding assembly instructions or missing parts, please contact us at **(877) 907-TREX** (8739) or email **support@trexfurniture.com** 



TXNST Yacht Club 21'' x 18'' Side Table

### Cleaning Tips

Keep your Trex Outdoor Furniture™ looking brand new:

#### For a quick clean:

Simply wipe down with soap and water.

#### For a deeper clean:

You'll need:

- »  $^{1\!\!/_3}$  bleach and  $^{2\!\!/_3}$  water solution
- » clean cloth
- » soft bristle brush

Wipe on solution with your cloth and let it sit on the lumber for a few minutes (this will not affect the color). Then, loosen any dirt and debris that may catch in surface grooves with a soft bristle brush; hose down to rinse.