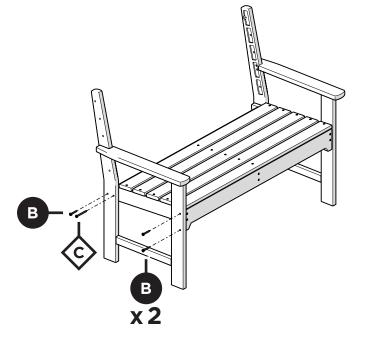

TXMNB485
Monterey Bay 48" Bench

trexfurniture.com

4mm T-handle hex key (included)

1

Do not fully tighten bolts

All bolts may be fully tightened

2

Do not fully tighten bolts

Ensure **Fine Thread Bolts** are used

1.75" Fine Thread Bolt
H.25-20X1.75