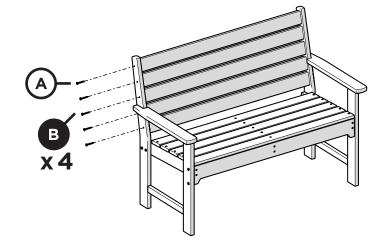

TXMNB485
Monterey Bay 48" Bench

trexfurniture.com

4mm T-handle hex key (included)

1

Do not fully tighten bolts

All bolts may be fully tightened

2

Do not fully tighten bolts