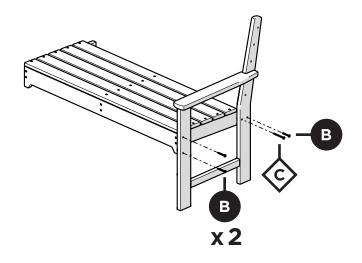

TXMNB485
Monterey Bay 48" Bench

trexfurniture.com

4mm T-handle hex key (included)

1

Do not fully tighten bolts

All bolts may be fully tightened

2

Do not fully tighten bolts