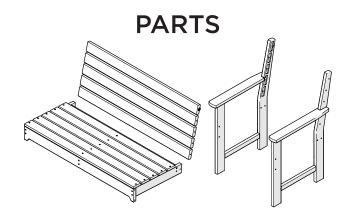

TXMNB485
Monterey Bay 48" Bench

trexfurniture.com

4mm T-handle hex key (included)

1

Do not fully tighten bolts

All bolts may be fully tightened

2

Do not fully tighten bolts