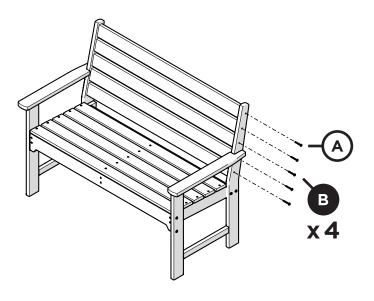

TXMNB485
Monterey Bay 48" Bench

trexfurniture.com

4mm T-handle hex key (included)

1

Do not fully tighten bolts

All bolts may be fully tightened

2

Do not fully tighten bolts