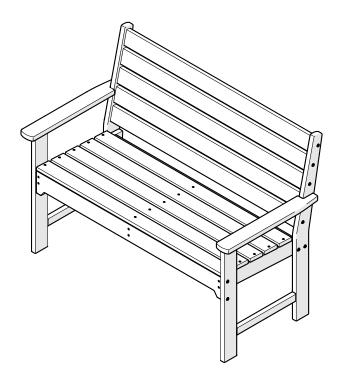

TXMNB485
Monterey Bay 48" Bench

trexfurniture.com

4mm T-handle hex key (included)

1

Do not fully tighten bolts

All bolts may be fully tightened

2

Do not fully tighten bolts