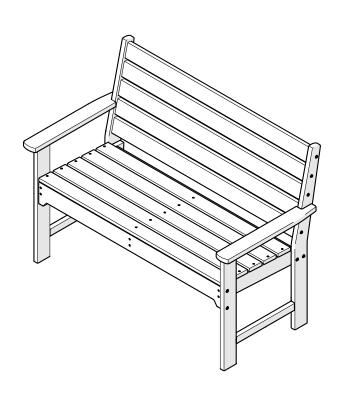

TXMNB485
Monterey Bay 48" Bench

trexfurniture.com

4mm T-handle hex key (included)

1

Do not fully tighten bolts

All bolts may be fully tightened

2

Do not fully tighten bolts