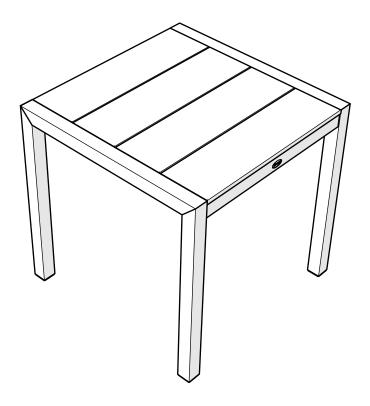

# **Assembly Instructions**

TX8010, TX8011, TX8012, TX8013

Surf City 30" Table