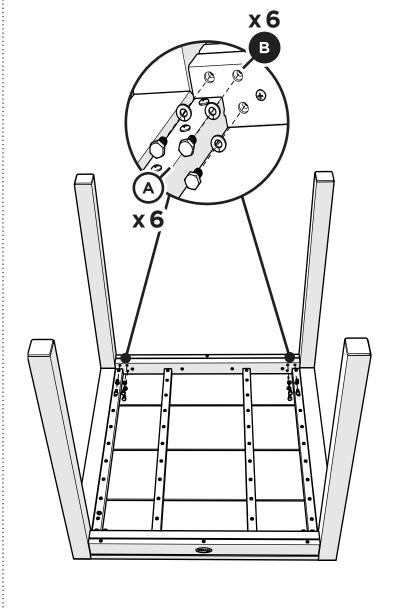

# **Assembly Instructions**

TX8010, TX8011, TX8012, TX8013

Surf City 30" Table

# TOOLS

7/16" wrench (not included)

# **PARTS**

1

2