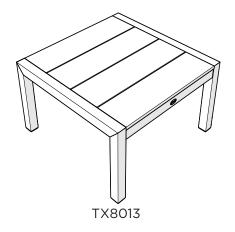

# **Assembly Instructions**

TX8010, TX8011, TX8012, TX8013

Surf City 30" Table