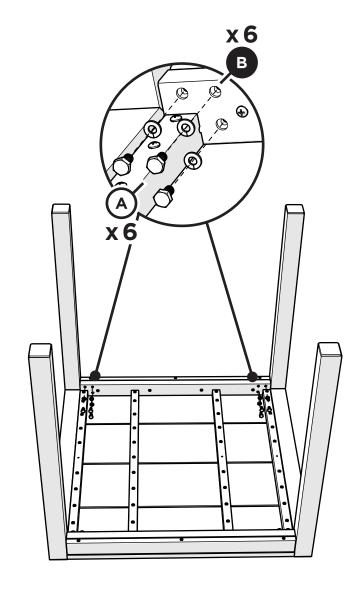

# **Assembly Instructions**

TX8010, TX8011, TX8012, TX8013

Surf City 30" Table

# TOOLS

7/16" wrench (not included)

# **PARTS**

1

2