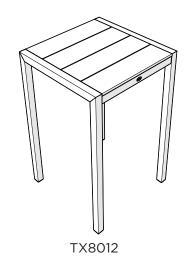

# **Assembly Instructions**

TX8010, TX8011, TX8012, TX8013

Surf City 30" Table