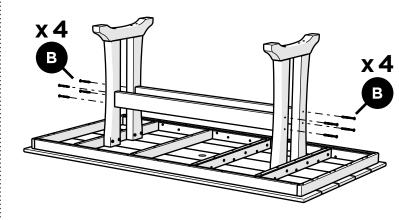

facebook.com/trexfurniture

# Having Trouble?

If you have questions or concerns regarding assembly instructions or missing parts, please contact us at (877) 907-TREX (8739) or email support@trexfurniture.com

### Cleaning Tips

Keep your Trex Outdoor Furniture™ looking brand new:

#### For a quick clean:

Simply wipe down with soap and water.

#### For a deeper clean:

You'll need:

- » 1/3 bleach and 2/3 water solution
- » clean cloth
- » soft bristle brush

Wipe on solution with your cloth and let it sit on the lumber for a few minutes (this will not affect the color). Then, loosen any dirt and debris that may catch in surface grooves with a soft bristle brush; hose down to rinse.

trexfurniture.com





3/8" wrench (not included)

4mm T-handle hex key (included)

# **PARTS**

















# **Assembly Instructions**



TXD230, TXD231,
TXD232
Yacht Club Arm Chair

## 20-Year Warranty

To view our full warranty, please visit trexfurniture.com/warranty

## Share your space .....

We love to see where our furniture ends up — snap a pic and share it with us on Facebook!

facebook.com/trexfurniture

# Having Trouble?

If you have questions or concerns regarding assembly instructions or missing parts, please contact us at (877) 907-TREX (8739) or email support@trexfurniture.com

## Cleaning Tips

Keep your Trex Outdoor Furniture™ looking brand new:

#### For a quick clean:

Simply wipe down with soap and water.

#### For a deeper clean:

You'll need:

- » 1/3 bleach and 2/3 water solution
- » clean cloth
- » soft bristle brush

Wipe on solution with your cloth and let it s