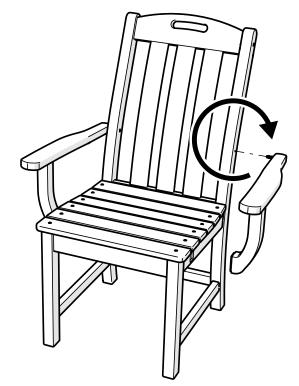

Facebook!

facebook.com/trexfurniture

# Having Trouble?

If you have questions or concerns regarding assembly instructions or missing parts, please contact us at (877) 907-TREX (8739) or email support@trexfurniture.com

## Cleaning Tips

Keep your Trex Outdoor Furniture™ looking brand new:

#### For a quick clean:

Simply wipe down with soap and water.

#### For a deeper clean:

You'll need:

- » 1/3 bleach and 2/3 water solution
- » clean cloth
- » soft bristle brush

Wipe on solution with your cloth and let it sit on the lumber for a few minutes (this will not affect the color). Then, loosen any dirt and debris that may catch in surface grooves with a soft bristle brush; hose down to rinse.

trexfurniture.com

# **TOOLS**



3/8" wrench (not included)

# **PARTS**





1



2



3















# **Assembly Instructions**



### NO ASSEMBLY REQUIRED

**TXD132** 

Yacht Club Bar Side Chair

trexfurniture.com

12/17/2018

## 20-Year Warranty

To view our full warranty, please visit trexfurniture.com/warranty

## Having Trouble?

If you have questions or concerns regarding assembly instructions or missing parts, please contact us at (877) 907-TREX (8739) or email support@trexfurniture.com

## Share your space

We love to see where our furniture ends up — snap a pic and share it with us on Facebook! facebook.com/trexfurniture

## Cleaning Tips

Keep your Trex Outdoor Furniture looking brand new:

#### For a quick clean:

Simply wipe down with soap and water.

#### For a deeper clean:

You'll need:

- » 1/3 bleach and 2/3 water solution
- » clean cloth
- » soft bristle brush