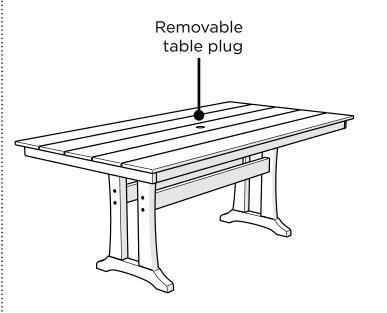

acebook.com/trexfurniture

# Having Trouble?

If you have questions or concerns regarding assembly instructions or missing parts, please contact us at (877) 907-TREX (8739) or email support@trexfurniture.com

### Cleaning Tips

Keep your Trex Outdoor Furniture™ looking brand new:

#### For a quick clean:

Simply wipe down with soap and water.

#### For a deeper clean:

You'll need:

- » 1/3 bleach and 2/3 water solution
- » clean cloth
- » soft bristle brush

Wipe on solution with your cloth and let it sit on the lumber for a few minutes (this will not affect the color). Then, loosen any dirt and debris that may catch in surface grooves with a soft bristle brush; hose down to rinse.

trexfurniture.com





3/8" wrench (not included)

4mm T-handle hex key (included)

# **PARTS**

















# **Assembly Instructions**



TXD230, TXD231,
TXD232
Yacht Club Arm Chair

## 20-Year Warranty

To view our full warranty, please visit trexfurniture.com/warranty

## Share your space .....

We love to see where our furniture ends up — snap a pic and share it with us on Facebook!

facebook.com/trexfurniture

# Having Trouble?

If you have questions or concerns regarding assembly instructions or missing parts, please contact us at (877) 907-TREX (8739) or email support@trexfurniture.com

## Cleaning Tips

Keep your Trex Outdoor Furniture™ looking brand new:

#### For a quick clean:

Simply wipe down with soap and water.

#### For a deeper clean:

You'll need:

- » 1/3 bleach and 2/3 water solution
- » clean cloth
- » soft bristle brush

Wipe on solution with your cloth and let it sit