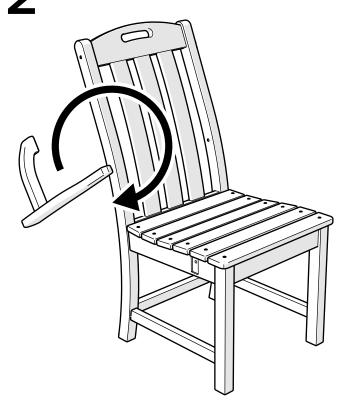

th us on Facebook!

facebook.com/trexfurniture

# Having Trouble?

If you have questions or concerns regarding assembly instructions or missing parts, please contact us at (877) 907-TREX (8739) or email support@trexfurniture.com

## Cleaning Tips

Keep your Trex Outdoor Furniture™ looking brand new:

#### For a quick clean:

Simply wipe down with soap and water.

#### For a deeper clean:

You'll need:

- » 1/3 bleach and 2/3 water solution
- » clean cloth
- » soft bristle brush

Wipe on solution with your cloth and let it sit on the lumber for a few minutes (this will not affect the color). Then, loosen any dirt and debris that may catch in surface grooves with a soft bristle brush; hose down to rinse.

trexfurniture.com

# **TOOLS**



3/8" wrench (not included)

# **PARTS**





1



2



3















# **Assembly Instructions**



### NO ASSEMBLY REQUIRED

**TXD132** 

Yacht Club Bar Side Chair

trexfurniture.com

12/17/2018

## 20-Year Warranty

To view our full warranty, please visit trexfurniture.com/warranty

## Having Trouble?

If you have questions or concerns regarding assembly instructions or missing parts, please contact us at (877) 907-TREX (8739) or email support@trexfurniture.com

## Share your space

We love to see where our furniture ends up — snap a pic and share it with us on Facebook! facebook.com/trexfurniture

## Cleaning Tips

Keep your Trex Outdoor Furniture looking brand new:

#### For a quick clean:

Simply wipe down with soap and water.

#### For a deeper clean:

You'll need:

- » 1/3 bleach and 2/3 water solution
- » clean cloth
- » soft bris