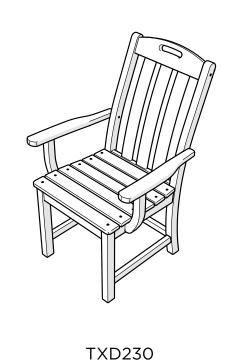

cebook!

facebook.com/trexfurniture

# Having Trouble?

If you have questions or concerns regarding assembly instructions or missing parts, please contact us at (877) 907-TREX (8739) or email support@trexfurniture.com

## Cleaning Tips

Keep your Trex Outdoor Furniture™ looking brand new:

#### For a quick clean:

Simply wipe down with soap and water.

#### For a deeper clean:

You'll need:

- » 1/3 bleach and 2/3 water solution
- » clean cloth
- » soft bristle brush

Wipe on solution with your cloth and let it sit on the lumber for a few minutes (this will not affect the color). Then, loosen any dirt and debris that may catch in surface grooves with a soft bristle brush; hose down to rinse.

trexfurniture.com

# **TOOLS**



3/8" wrench (not included)

# **PARTS**





1



2



3















# **Assembly Instructions**



### NO ASSEMBLY REQUIRED

**TXD132** 

Yacht Club Bar Side Chair

trexfurniture.com

12/17/2018

## 20-Year Warranty

To view our full warranty, please visit trexfurniture.com/warranty

## Having Trouble?

If you have questions or concerns regarding assembly instructions or missing parts, please contact us at (877) 907-TREX (8739) or email support@trexfurniture.com

## Share your space

We love to see where our furniture ends up — snap a pic and share it with us on Facebook! facebook.com/trexfurniture

## Cleaning Tips

Keep your Trex Outdoor Furniture looking brand new:

#### For a quick clean:

Simply wipe down with soap and water.

#### For a deeper clean:

You'll need:

- » 1/3 bleach and 2/3 water solution
- » clean cloth
- » soft bristle brush