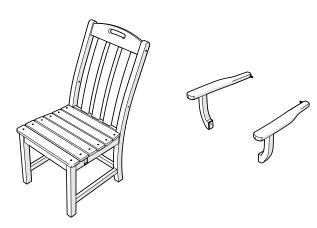

share it with us on Facebook!

facebook.com/trexfurniture

# Having Trouble?

If you have questions or concerns regarding assembly instructions or missing parts, please contact us at (877) 907-TREX (8739) or email support@trexfurniture.com

## Cleaning Tips

Keep your Trex Outdoor Furniture™ looking brand new:

#### For a quick clean:

Simply wipe down with soap and water.

#### For a deeper clean:

You'll need:

- » 1/3 bleach and 2/3 water solution
- » clean cloth
- » soft bristle brush

Wipe on solution with your cloth and let it sit on the lumber for a few minutes (this will not affect the color). Then, loosen any dirt and debris that may catch in surface grooves with a soft bristle brush; hose down to rinse.

trexfurniture.com

# **TOOLS**



3/8" wrench (not included)

# **PARTS**





1



2



3















# **Assembly Instructions**



### NO ASSEMBLY REQUIRED

**TXD132** 

Yacht Club Bar Side Chair

trexfurniture.com

12/17/2018

## 20-Year Warranty

To view our full warranty, please visit trexfurniture.com/warranty

## Having Trouble?

If you have questions or concerns regarding assembly instructions or missing parts, please contact us at (877) 907-TREX (8739) or email support@trexfurniture.com

## Share your space

We love to see where our furniture ends up — snap a pic and share it with us on Facebook! facebook.com/trexfurniture

## Cleaning Tips

Keep your Trex Outdoor Furniture looking brand new:

#### For a quick clean:

Simply wipe down with soap and water.

#### For a deeper clean:

You'll need:

- » 1/3 bleach and 2/3 water solution
- » clean cloth
-