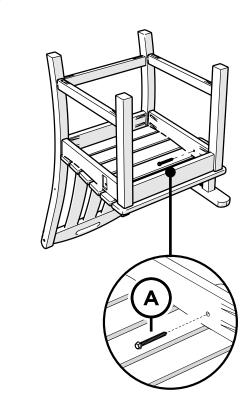

on Facebook!

facebook.com/trexfurniture

# Having Trouble?

If you have questions or concerns regarding assembly instructions or missing parts, please contact us at (877) 907-TREX (8739) or email support@trexfurniture.com

## Cleaning Tips

Keep your Trex Outdoor Furniture™ looking brand new:

#### For a quick clean:

Simply wipe down with soap and water.

#### For a deeper clean:

You'll need:

- » 1/3 bleach and 2/3 water solution
- » clean cloth
- » soft bristle brush

Wipe on solution with your cloth and let it sit on the lumber for a few minutes (this will not affect the color). Then, loosen any dirt and debris that may catch in surface grooves with a soft bristle brush; hose down to rinse.

trexfurniture.com

# **TOOLS**



3/8" wrench (not included)

# **PARTS**





1



2



3















# **Assembly Instructions**



### NO ASSEMBLY REQUIRED

**TXD132** 

Yacht Club Bar Side Chair

trexfurniture.com

12/17/2018

## 20-Year Warranty

To view our full warranty, please visit trexfurniture.com/warranty

## Having Trouble?

If you have questions or concerns regarding assembly instructions or missing parts, please contact us at (877) 907-TREX (8739) or email support@trexfurniture.com

## Share your space

We love to see where our furniture ends up — snap a pic and share it with us on Facebook! facebook.com/trexfurniture

## Cleaning Tips

Keep your Trex Outdoor Furniture looking brand new:

#### For a quick clean:

Simply wipe down with soap and water.

#### For a deeper clean:

You'll need:

- » 1/3 bleach and 2/3 water solution
- » clean cloth
- » soft bristle b