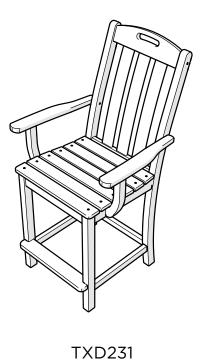

book!

facebook.com/trexfurniture

# Having Trouble?

If you have questions or concerns regarding assembly instructions or missing parts, please contact us at (877) 907-TREX (8739) or email support@trexfurniture.com

## Cleaning Tips

Keep your Trex Outdoor Furniture™ looking brand new:

#### For a quick clean:

Simply wipe down with soap and water.

#### For a deeper clean:

You'll need:

- » 1/3 bleach and 2/3 water solution
- » clean cloth
- » soft bristle brush

Wipe on solution with your cloth and let it sit on the lumber for a few minutes (this will not affect the color). Then, loosen any dirt and debris that may catch in surface grooves with a soft bristle brush; hose down to rinse.

trexfurniture.com

# **TOOLS**



3/8" wrench (not included)

# **PARTS**





1



2



3















# **Assembly Instructions**



### NO ASSEMBLY REQUIRED

**TXD132** 

Yacht Club Bar Side Chair

trexfurniture.com

12/17/2018

## 20-Year Warranty

To view our full warranty, please visit trexfurniture.com/warranty

## Having Trouble?

If you have questions or concerns regarding assembly instructions or missing parts, please contact us at (877) 907-TREX (8739) or email support@trexfurniture.com

## Share your space

We love to see where our furniture ends up — snap a pic and share it with us on Facebook! facebook.com/trexfurniture

## Cleaning Tips

Keep your Trex Outdoor Furniture looking brand new:

#### For a quick clean:

Simply wipe down with soap and water.

#### For a deeper clean:

You'll need:

- » 1/3 bleach and 2/3 water solution
- » clean cloth
- » soft bristle brush

Wi