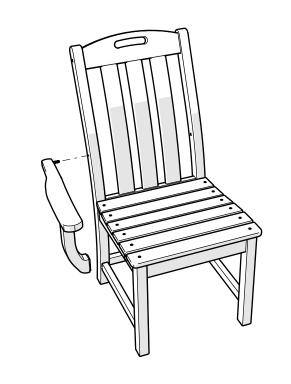

it with us on Facebook!

facebook.com/trexfurniture

# Having Trouble?

If you have questions or concerns regarding assembly instructions or missing parts, please contact us at (877) 907-TREX (8739) or email support@trexfurniture.com

## Cleaning Tips

Keep your Trex Outdoor Furniture™ looking brand new:

#### For a quick clean:

Simply wipe down with soap and water.

#### For a deeper clean:

You'll need:

- » 1/3 bleach and 2/3 water solution
- » clean cloth
- » soft bristle brush

Wipe on solution with your cloth and let it sit on the lumber for a few minutes (this will not affect the color). Then, loosen any dirt and debris that may catch in surface grooves with a soft bristle brush; hose down to rinse.

trexfurniture.com

# **TOOLS**



3/8" wrench (not included)

# **PARTS**





1



2



3















# **Assembly Instructions**



### NO ASSEMBLY REQUIRED

**TXD132** 

Yacht Club Bar Side Chair

trexfurniture.com

12/17/2018

## 20-Year Warranty

To view our full warranty, please visit trexfurniture.com/warranty

## Having Trouble?

If you have questions or concerns regarding assembly instructions or missing parts, please contact us at (877) 907-TREX (8739) or email support@trexfurniture.com

## Share your space

We love to see where our furniture ends up — snap a pic and share it with us on Facebook! facebook.com/trexfurniture

## Cleaning Tips

Keep your Trex Outdoor Furniture looking brand new:

#### For a quick clean:

Simply wipe down with soap and water.

#### For a deeper clean:

You'll need:

- » 1/3 bleach and 2/3 water solution
- » clean cloth
- » soft