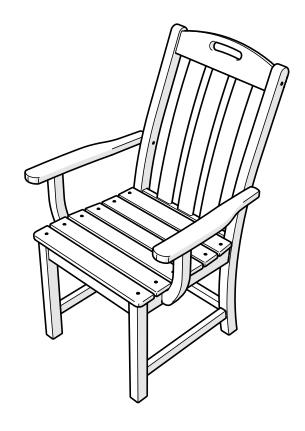

Trouble?

If you have questions or concerns regarding assembly instructions or missing parts, please contact us at (877) 907-TREX (8739) or email support@trexfurniture.com

### Cleaning Tips

Keep your Trex Outdoor Furniture™ looking brand new:

#### For a quick clean:

Simply wipe down with soap and water.

#### For a deeper clean:

You'll need:

- » 1/3 bleach and 2/3 water solution
- » clean cloth
- » soft bristle brush

Wipe on solution with your cloth and let it sit on the lumber for a few minutes (this will not affect the color). Then, loosen any dirt and debris that may catch in surface grooves with a soft bristle brush; hose down to rinse.

trexfurniture.com





3/8" wrench (not included)

4mm T-handle hex key (included)

# **PARTS**

















# **Assembly Instructions**



TXD230, TXD231,
TXD232
Yacht Club Arm Chair

## 20-Year Warranty

To view our full warranty, please visit trexfurniture.com/warranty

## Share your space .....

We love to see where our furniture ends up — snap a pic and share it with us on Facebook!

facebook.com/trexfurniture

# Having Trouble?

If you have questions or concerns regarding assembly instructions or missing parts, please contact us at (877) 907-TREX (8739) or email support@trexfurniture.com

## Cleaning Tips

Keep your Trex Outdoor Furniture™ looking brand new:

#### For a quick clean:

Simply wipe down with soap and water.

#### For a deeper clean:

You'll need:

- » 1/3 bleach and 2/3 water solution
- » clean cloth
- » soft bristle brush

Wipe on solution with your cloth and let it sit on the lumber for a few minutes (t