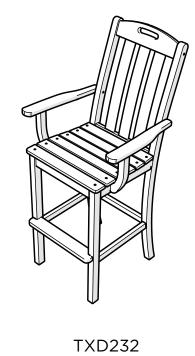

ok!

facebook.com/trexfurniture

# Having Trouble?

If you have questions or concerns regarding assembly instructions or missing parts, please contact us at (877) 907-TREX (8739) or email support@trexfurniture.com

## Cleaning Tips

Keep your Trex Outdoor Furniture™ looking brand new:

#### For a quick clean:

Simply wipe down with soap and water.

#### For a deeper clean:

You'll need:

- » 1/3 bleach and 2/3 water solution
- » clean cloth
- » soft bristle brush

Wipe on solution with your cloth and let it sit on the lumber for a few minutes (this will not affect the color). Then, loosen any dirt and debris that may catch in surface grooves with a soft bristle brush; hose down to rinse.

trexfurniture.com

# **TOOLS**



3/8" wrench (not included)

# **PARTS**





1



2



3















# **Assembly Instructions**



### NO ASSEMBLY REQUIRED

**TXD132** 

Yacht Club Bar Side Chair

trexfurniture.com

12/17/2018

## 20-Year Warranty

To view our full warranty, please visit trexfurniture.com/warranty

## Having Trouble?

If you have questions or concerns regarding assembly instructions or missing parts, please contact us at (877) 907-TREX (8739) or email support@trexfurniture.com

## Share your space

We love to see where our furniture ends up — snap a pic and share it with us on Facebook! facebook.com/trexfurniture

## Cleaning Tips

Keep your Trex Outdoor Furniture looking brand new:

#### For a quick clean:

Simply wipe down with soap and water.

#### For a deeper clean:

You'll need:

- » 1/3 bleach and 2/3 water solution
- » clean cloth
- » soft bristle brush

Wipe