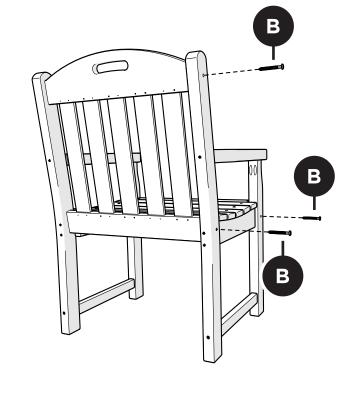

## Having Trouble?

If you have questions or concerns regarding assembly instructions or missing parts, please contact us at **(877) 907-TREX** (8739) or email support@trexfurniture.com

#### Cleaning Tips

Keep your Trex Outdoor Furniture™ looking brand new:

#### For a quick clean:

Simply wipe down with soap and water.

#### For a deeper clean:

You'll need:

- » 1/3 bleach and 2/3 water solution
- » clean cloth
- » soft bristle brush

Wipe on solution with your cloth and let it sit on the lumber for a few minutes (this will not affect the color). Then, loosen any dirt and debris that may catch in surface grooves with a soft bristle brush; hose down to rinse.

trexfurniture.com

# **TOOLS**



4mm T-handle hex key (included)

# **PARTS**







1



Do not tighten chair bolts

2



3



4



Tighten chair bolts