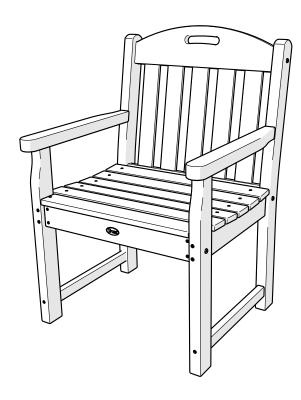

## **Assembly Instructions**



TXB24
Yacht Club
Garden Arm Chair

### 20-Year Warranty

To view our full warranty, please visit trexfurniture.com/warranty

### Share your space

We love to see where our furniture ends up — snap a pic and share it with us on Facebook! facebook.com/trexfurniture

## Having Trouble?

If you have questions or concerns regarding assembly instructions or missing parts, please contact us at **(877) 907-TREX** (8739) or email support@trexfurniture.com

#### Cleaning Tips

Keep your Trex Outdoor Furniture™ looking brand new:

#### For a quick clean:

Simply wipe down with soap and water.

#### For a deeper clean:

You'll need:

- » 1/3 bleach and 2/3 water solution
- » clean cloth
- » soft bristle brush

Wipe on solution with your cloth and let it sit on the lumber for a few minutes (this will