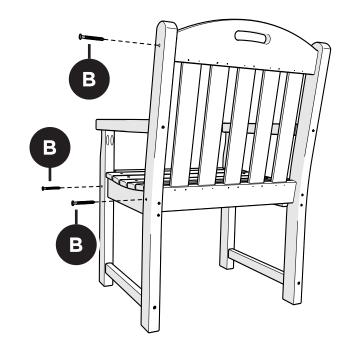

aving Trouble?

If you have questions or concerns regarding assembly instructions or missing parts, please contact us at **(877) 907-TREX** (8739) or email support@trexfurniture.com

#### Cleaning Tips

Keep your Trex Outdoor Furniture™ looking brand new:

#### For a quick clean:

Simply wipe down with soap and water.

#### For a deeper clean:

You'll need:

- » 1/3 bleach and 2/3 water solution
- » clean cloth
- » soft bristle brush

Wipe on solution with your cloth and let it sit on the lumber for a few minutes (this will not affect the color). Then, loosen any dirt and debris that may catch in surface grooves with a soft bristle brush; hose down to rinse.

trexfurniture.com

# **TOOLS**



4mm T-handle hex key (included)

# **PARTS**







1



Do not tighten chair bolts

2



3



4



Tighten chair bolts