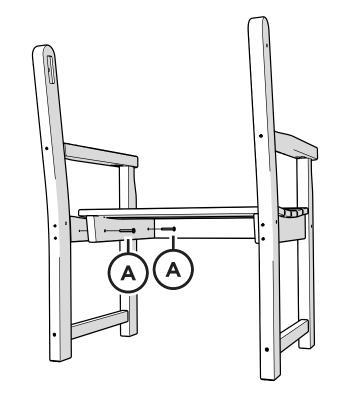

ture

## Having Trouble?

If you have questions or concerns regarding assembly instructions or missing parts, please contact us at **(877) 907-TREX** (8739) or email support@trexfurniture.com

#### Cleaning Tips

Keep your Trex Outdoor Furniture™ looking brand new:

#### For a quick clean:

Simply wipe down with soap and water.

#### For a deeper clean:

You'll need:

- » 1/3 bleach and 2/3 water solution
- » clean cloth
- » soft bristle brush

Wipe on solution with your cloth and let it sit on the lumber for a few minutes (this will not affect the color). Then, loosen any dirt and debris that may catch in surface grooves with a soft bristle brush; hose down to rinse.

trexfurniture.com

# **TOOLS**



4mm T-handle hex key (included)

# **PARTS**







1



Do not tighten chair bolts

2



3



4



Tighten chair bolts