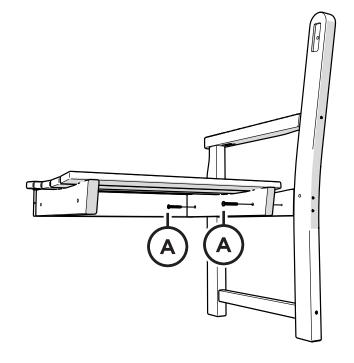

Facebook! facebook.com/trexfurniture

## Having Trouble?

If you have questions or concerns regarding assembly instructions or missing parts, please contact us at **(877) 907-TREX** (8739) or email support@trexfurniture.com

#### Cleaning Tips

Keep your Trex Outdoor Furniture™ looking brand new:

#### For a quick clean:

Simply wipe down with soap and water.

#### For a deeper clean:

You'll need:

- » 1/3 bleach and 2/3 water solution
- » clean cloth
- » soft bristle brush

Wipe on solution with your cloth and let it sit on the lumber for a few minutes (this will not affect the color). Then, loosen any dirt and debris that may catch in surface grooves with a soft bristle brush; hose down to rinse.

trexfurniture.com

# **TOOLS**



4mm T-handle hex key (included)

# **PARTS**







1



Do not tighten chair bolts

2



3



4



Tighten chair bolts