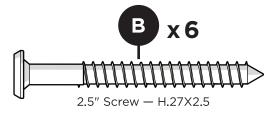

# **TOOLS**

4mm T-handle hex key (included)

# **PARTS**

1

Do not tighten chair bolts

2

3

4

Tighten chair bolts