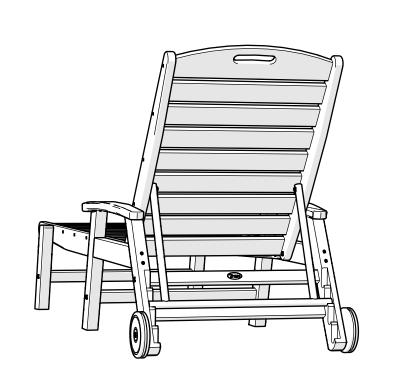

ebook.com/trexfurniture

## Having Trouble?

If you have questions or concerns regarding assembly instructions or missing parts, please contact us at **(877) 907-TREX** (8739) or email support@trexfurniture.com

#### Cleaning Tips

Keep your Trex Outdoor Furniture™ looking brand new:

#### For a quick clean:

Simply wipe down with soap and water.

#### For a deeper clean:

You'll need:

- » 1/3 bleach and 2/3 water solution
- » clean cloth
- » soft bristle brush

Wipe on solution with your cloth and let it sit on the lumber for a few minutes (this will not affect the color). Then, loosen any dirt and debris that may catch in surface grooves with a soft bristle brush; hose down to rinse.

trexfurniture.com





4mm T-handle hex key (included)

4mm hex key (included)

# **PARTS**