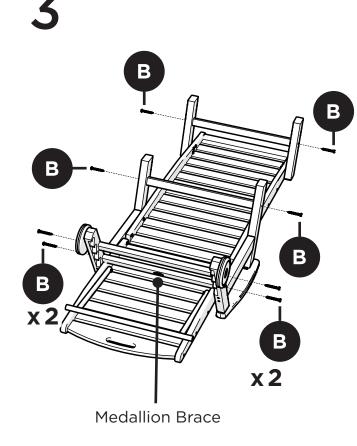

k.com/trexfurniture

## Having Trouble?

If you have questions or concerns regarding assembly instructions or missing parts, please contact us at **(877) 907-TREX** (8739) or email support@trexfurniture.com

#### Cleaning Tips

Keep your Trex Outdoor Furniture™ looking brand new:

#### For a quick clean:

Simply wipe down with soap and water.

#### For a deeper clean:

You'll need:

- » 1/3 bleach and 2/3 water solution
- » clean cloth
- » soft bristle brush

Wipe on solution with your cloth and let it sit on the lumber for a few minutes (this will not affect the color). Then, loosen any dirt and debris that may catch in surface grooves with a soft bristle brush; hose down to rinse.

trexfurniture.com





4mm T-handle hex key (included)

4mm hex key (included)

# **PARTS**