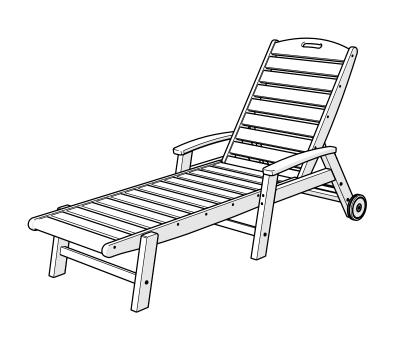

com/trexfurniture

## Having Trouble?

If you have questions or concerns regarding assembly instructions or missing parts, please contact us at **(877) 907-TREX** (8739) or email support@trexfurniture.com

#### Cleaning Tips

Keep your Trex Outdoor Furniture™ looking brand new:

#### For a quick clean:

Simply wipe down with soap and water.

#### For a deeper clean:

You'll need:

- » 1/3 bleach and 2/3 water solution
- » clean cloth
- » soft bristle brush

Wipe on solution with your cloth and let it sit on the lumber for a few minutes (this will not affect the color). Then, loosen any dirt and debris that may catch in surface grooves with a soft bristle brush; hose down to rinse.

trexfurniture.com





4mm T-handle hex key (included)

4mm hex key (included)

# **PARTS**