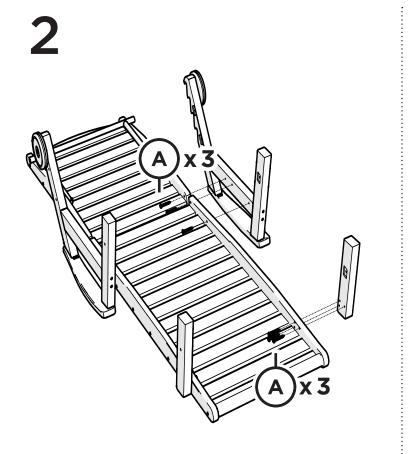

ook.com/trexfurniture

## Having Trouble?

If you have questions or concerns regarding assembly instructions or missing parts, please contact us at **(877) 907-TREX** (8739) or email support@trexfurniture.com

#### Cleaning Tips

Keep your Trex Outdoor Furniture™ looking brand new:

#### For a quick clean:

Simply wipe down with soap and water.

#### For a deeper clean:

You'll need:

- » 1/3 bleach and 2/3 water solution
- » clean cloth
- » soft bristle brush

Wipe on solution with your cloth and let it sit on the lumber for a few minutes (this will not affect the color). Then, loosen any dirt and debris that may catch in surface grooves with a soft bristle brush; hose down to rinse.

trexfurniture.com





4mm T-handle hex key (included)

4mm hex key (included)

# **PARTS**