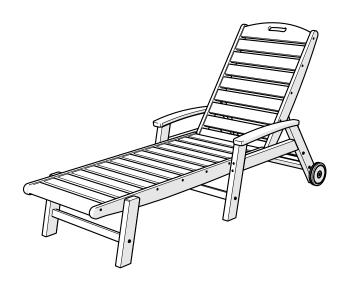

## **Assembly Instructions**



TXW2280
Yacht Club Wheeled
Chaise

#### 20-Year Warranty

To view our full warranty, please visit trexfurniture.com/warranty

### Share your space .....

We love to see where our furniture ends up — snap a pic and share it with us on Facebook! facebook.com/trexfurniture

## Having Trouble?

If you have questions or concerns regarding assembly instructions or missing parts, please contact us at **(877) 907-TREX** (8739) or email support@trexfurniture.com

#### Cleaning Tips

Keep your Trex Outdoor Furniture™ looking brand new:

#### For a quick clean:

Simply wipe down with soap and water.

#### For a deeper clean:

You'll need:

- » 1/3 bleach and 2/3 water solution
- » clean cloth
- » soft bristle brush

Wipe on solution with your cloth and let it sit on the lumber for a few minutes (th