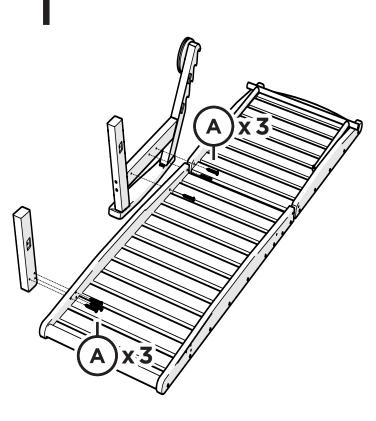

acebook.com/trexfurniture

## Having Trouble?

If you have questions or concerns regarding assembly instructions or missing parts, please contact us at **(877) 907-TREX** (8739) or email support@trexfurniture.com

#### Cleaning Tips

Keep your Trex Outdoor Furniture™ looking brand new:

#### For a quick clean:

Simply wipe down with soap and water.

#### For a deeper clean:

You'll need:

- » 1/3 bleach and 2/3 water solution
- » clean cloth
- » soft bristle brush

Wipe on solution with your cloth and let it sit on the lumber for a few minutes (this will not affect the color). Then, loosen any dirt and debris that may catch in surface grooves with a soft bristle brush; hose down to rinse.

trexfurniture.com





4mm T-handle hex key (included)

4mm hex key (included)

# **PARTS**