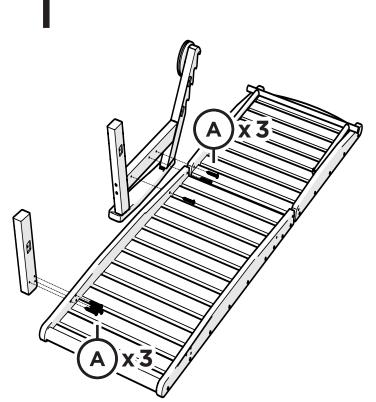

facebook.com/trexfurniture

## Having Trouble?

If you have questions or concerns regarding assembly instructions or missing parts, please contact us at **(877) 907-TREX** (8739) or email support@trexfurniture.com

#### Cleaning Tips

Keep your Trex Outdoor Furniture™ looking brand new:

#### For a quick clean:

Simply wipe down with soap and water.

#### For a deeper clean:

You'll need:

- » 1/3 bleach and 2/3 water solution
- » clean cloth
- » soft bristle brush

Wipe on solution with your cloth and let it sit on the lumber for a few minutes (this will not affect the color). Then, loosen any dirt and debris that may catch in surface grooves with a soft bristle brush; hose down to rinse.

trexfurniture.com





4mm T-handle hex key (included)

4mm hex key (included)

# **PARTS**