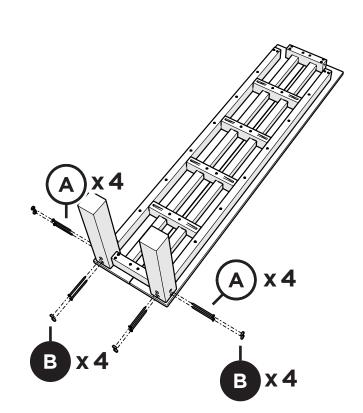

ns or concerns regarding assembly instructions or missing parts, please contact us at **(877) 907-TREX** (8739) or email support@trexfurniture.com

### Cleaning Tips

Keep your Trex Outdoor Furniture™ looking brand new:

#### For a quick clean:

Simply wipe down with soap and water.

#### For a deeper clean:

You'll need:

- » ½ bleach and ¾ water solution
- » clean cloth
- » soft bristle brush

Wipe on solution with your cloth and let it sit on the lumber for a few minutes (this will not affect the color). Then, loosen any dirt and debris that may catch in surface grooves with a soft bristle brush; hose down to rinse.

trexfurniture.com





4mm T-handle 4mm hex for drill hex key (included) (included)



Phillips Screwdriver (Screw Gun Recommended) (Not Included)

.....

# **PARTS**







2