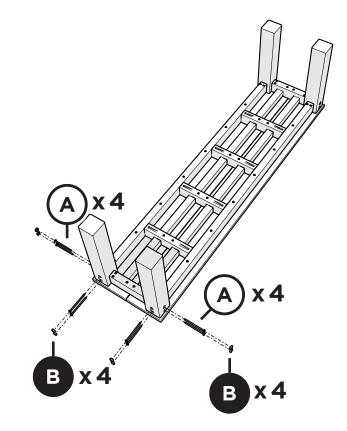

concerns regarding assembly instructions or missing parts, please contact us at **(877) 907-TREX** (8739) or email support@trexfurniture.com

### Cleaning Tips

Keep your Trex Outdoor Furniture™ looking brand new:

#### For a quick clean:

Simply wipe down with soap and water.

#### For a deeper clean:

You'll need:

- » ½ bleach and ¾ water solution
- » clean cloth
- » soft bristle brush

Wipe on solution with your cloth and let it sit on the lumber for a few minutes (this will not affect the color). Then, loosen any dirt and debris that may catch in surface grooves with a soft bristle brush; hose down to rinse.

trexfurniture.com





4mm T-handle 4mm hex for drill hex key (included) (included)



Phillips Screwdriver (Screw Gun Recommended) (Not Included)

.....

# **PARTS**







2