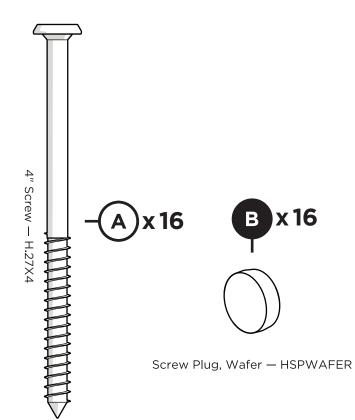

# **PARTS**

NOTE - Ensure thru holes in legs line up with pilot holes in aprons.

# **PARTS**

2