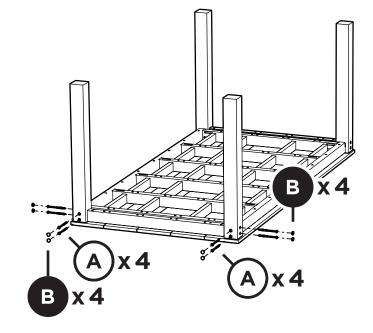

missing parts, please contact us at **(877) 907-TREX** (8739) or email support@trexfurniture.com

#### Cleaning Tips

Keep your Trex Outdoor Furniture™ looking brand new:

#### For a quick clean:

Simply wipe down with soap and water.

#### For a deeper clean:

You'll need:

- » 1/3 bleach and 2/3 water solution
- » clean cloth
- » soft bristle brush

Wipe on solution with your cloth and let it sit on the lumber for a few minutes (this will not affect the color). Then, loosen any dirt and debris that may catch in surface grooves with a soft bristle brush; hose down to rinse.

trexfurniture.com





hex key (included)

4mm T-handle 4mm hex for drill (included)



(Screw Gun Recommended) (Not Included)

# **PARTS**







NOTE - Ensure thru holes in legs line up with pilot holes in aprons.













#### NO ASSEMBLY REQUIRED

TXD200

Monterey Bay

Dining Arm Chair

trexfurniture.com

06/09/2017

#### 20-Year Warranty

To view our full warranty, please visit trexfurniture.com/warranty

## Having Trouble?

If you have questions or concerns regarding assembly instructions or missing parts, please contact us at **(877) 907-TREX** (8739) or email <a href="mailto:support@trexfurniture.com">support@trexfurniture.com</a>

### Share your space

We love to see where our furniture ends up — snap a pic and share it with us on Facebook! facebook.com/trexfurniture

## Cleaning Tips

Keep your Trex Outdoor Furniture looking brand new:

#### For a quick clean:

Simply wipe down with soap and water.

#### For a deeper clean:

You'll need:

- » ½ bleach and ½ water solution
- » clean cloth