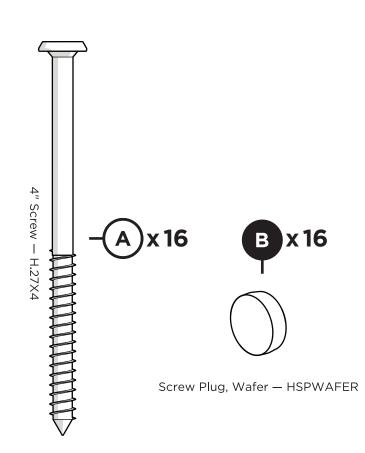

ions or concerns regarding assembly instructions or missing parts, please contact us at **(877) 907-TREX** (8739) or email support@trexfurniture.com

### Cleaning Tips

Keep your Trex Outdoor Furniture™ looking brand new:

#### For a quick clean:

Simply wipe down with soap and water.

#### For a deeper clean:

You'll need:

- » ½ bleach and ¾ water solution
- » clean cloth
- » soft bristle brush

Wipe on solution with your cloth and let it sit on the lumber for a few minutes (this will not affect the color). Then, loosen any dirt and debris that may catch in surface grooves with a soft bristle brush; hose down to rinse.

trexfurniture.com





4mm T-handle 4mm hex for drill hex key (included) (included)



Phillips Screwdriver (Screw Gun Recommended) (Not Included)

.....

# **PARTS**







2