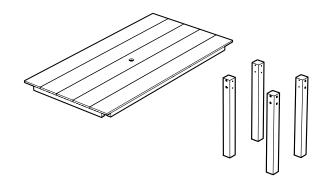

# **PARTS**

NOTE - Ensure thru holes in legs line up with pilot holes in aprons.

# **PARTS**

2