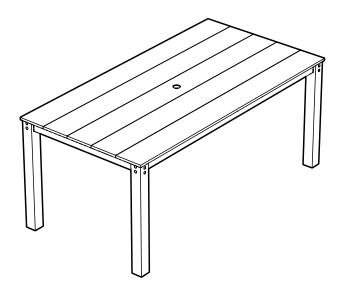

TXDT3872-T15

Parsons 38" x 72" Dining Table

## 20-Year Warranty

To view our full warranty, please visit trexfurniture.com/warranty

## Share your space

We love to see where our furniture ends up — snap a pic and share it with us on Facebook! facebook.com/trexfurniture

## Having Trouble?

If you have questions or concerns regarding assembly instructions or missing parts, please contact us at **(877) 907-TREX** (8739) or email support@trexfurniture.com

#### Cleaning Tips

Keep your Trex Outdoor Furniture™ looking brand new:

#### For a quick clean:

Simply wipe down with soap and water.

#### For a deeper clean:

You'll need:

- » 1/3 bleach and 2/3 water solution
- » clean cloth
- » soft bristle brush

Wipe on solution with your cloth and let it sit on the lumber for a few minutes (