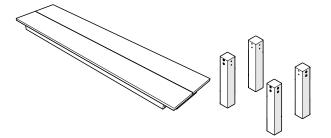

# **PARTS**

NOTE - Ensure thru holes in legs line up with pilot holes in aprons.

# **PARTS**

2