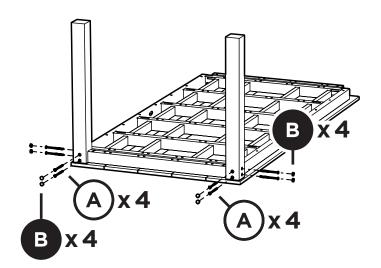

# **PARTS**

NOTE - Ensure thru holes in legs line up with pilot holes in aprons.