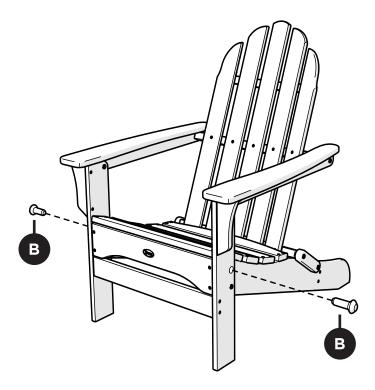

see where our furniture ends up — snap a pic and share it with us on Facebook! facebook.com/trexfurniture

## Having Trouble?

If you have questions or concerns regarding assembly instructions or missing parts, please contact us at (877) 907-TREX (8739) or email support@trexfurniture.com

## Cleaning Tips

Keep your Trex Outdoor Furniture™ looking brand new:

#### For a quick clean:

Simply wipe down with soap and water.

#### For a deeper clean:

You'll need:

- »  $^{1\!\!/_3}$  bleach and  $^{2\!\!/_3}$  water solution
- » clean cloth
- » soft bristle brush

Wipe on solution with your cloth and let it sit on the lumber for a few minutes (this will not affect the color). Then, loosen any dirt and debris that may catch in surface grooves with a soft bristle brush; hose down to rinse.





#### NOTE: Pins can be removed for folding