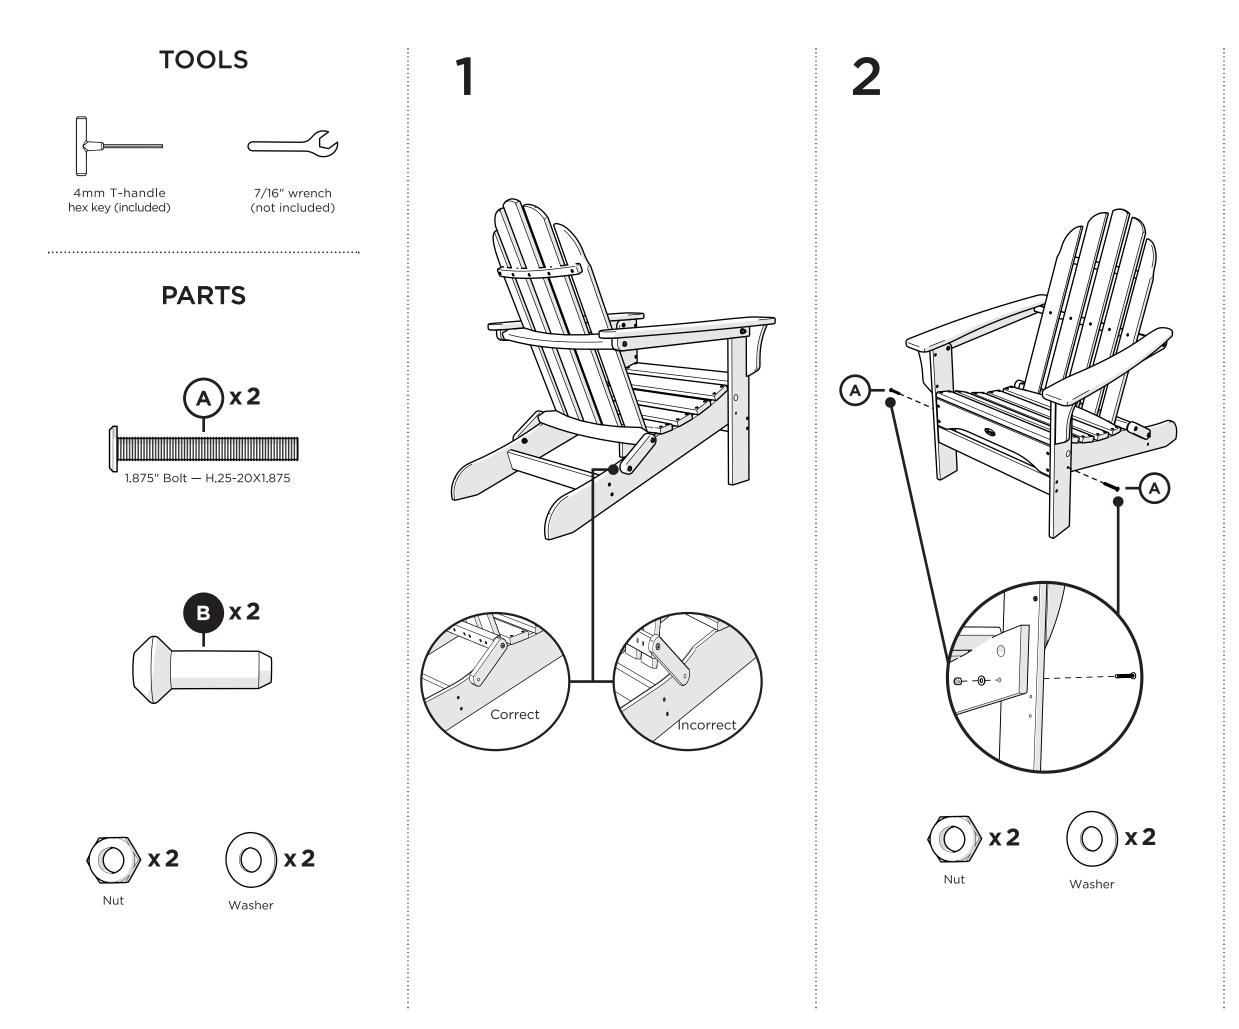

to see where our furniture ends up — snap a pic and share it with us on Facebook! facebook.com/trexfurniture

## Having Trouble?

If you have questions or concerns regarding assembly instructions or missing parts, please contact us at (877) 907-TREX (8739) or email support@trexfurniture.com

## Cleaning Tips

Keep your Trex Outdoor Furniture™ looking brand new:

#### For a quick clean:

Simply wipe down with soap and water.

#### For a deeper clean:

You'll need:

- »  $^{1\!\!/_3}$  bleach and  $^{2\!\!/_3}$  water solution
- » clean cloth
- » soft bristle brush

Wipe on solution with your cloth and let it sit on the lumber for a few minutes (this will not affect the color). Then, loosen any dirt and debris that may catch in surface grooves with a soft bristle brush; hose down to rinse.





#### NOTE: Pins can be removed for folding