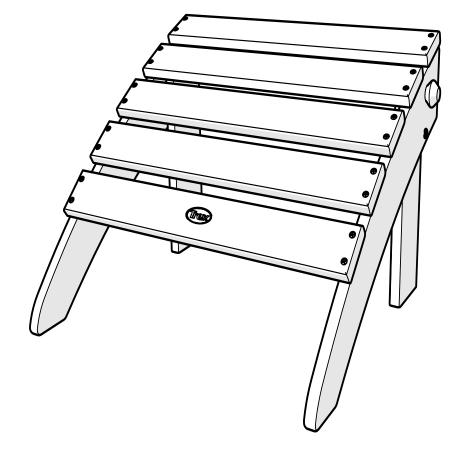

Having Trouble?

If you have questions or concerns regarding assembly instructions or missing parts, please contact us at (877) 907-TREX (8739) or email support@trexfurniture.com



TXO53 Cape Cod Folding Ottoman

### Cleaning Tips

Keep your Trex Outdoor Furniture™ looking brand new:

#### For a quick clean:

Simply wipe down with soap and water.

#### For a deeper clean:

You'll need:

- »  $^{1\!\!/_3}$  bleach and  $^{2\!\!/_3}$  water solution
- » clean cloth
- » soft bristle brush

Wipe on solution with your cloth and let it sit on the lumber for a few minutes (this will not affect the color). Then, loosen any dirt and debris that may catch in surface grooves with a soft bristle brush; hose down to rinse.

# PARTS

. . . . . . . . . . . . . . . . . . .

9



Adirondack Pin - HDPE









## Assembly Instructions



TXA53 Cape Cod Folding Adirondack

### 20-Year Warranty

To view our full warranty, please visit trexfurniture.com/warranty

### Share your space

We love to see where our furniture ends up — snap a pic and share it with us on Facebook! facebook.com/trexfurniture

## Having Trouble?

If you have questions or concerns regarding assembly instructions or missing parts, please contact us at (877) 907-TREX (8739) or email support@trexfurniture.com

## Cleaning Tips

Keep your Trex Outdoor Furniture™ looking brand new:

#### For a quick clean:

Simply wipe down with soap and water.

#### For a deeper clean:

You'll need:

- »  $^{1\!\!/_3}$  bleach and  $^{2\!\!/_3}$  water solution
- » clean cloth
- » soft bristle brush

Wipe on solution with your cloth and let