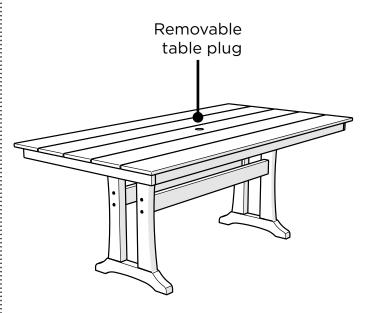

on Facebook! facebook.com/trexfurniture

## Having Trouble?

If you have questions or concerns regarding assembly instructions or missing parts, please contact us at (877) 907-TREX (8739) or email support@trexfurniture.com

### Cleaning Tips

Keep your Trex Outdoor Furniture™ looking brand new:

#### For a quick clean:

Simply wipe down with soap and water.

#### For a deeper clean:

You'll need:

- » 1/3 bleach and 2/3 water solution
- » clean cloth
- » soft bristle brush

Wipe on solution with your cloth and let it sit on the lumber for a few minutes (this will not affect the color). Then, loosen any dirt and debris that may catch in surface grooves with a soft bristle brush; hose down to rinse.





3/8" wrench (not included)

4mm T-handle hex key (included)

# **PARTS**







2











# **Assembly Instructions**



#### NO ASSEMBLY REQUIRED

**TXD100** 

Monterey Bay Dining Side Chair

trexfurniture.com

06/09/2017

#### 20-Year Warranty

To view our full warranty, please visit trexfurniture.com/warranty

### Having Trouble?

If you have questions or concerns regarding assembly instructions or missing parts, please contact us at **(877) 907-TREX** (8739) or email <a href="mailto:support@trexfurniture.com">support@trexfurniture.com</a>

### Share your space

We love to see where our furniture ends up — snap a pic and share it with us on Facebook! facebook.com/trexfurniture

### **Cleaning Tips**

Keep your Trex Outdoor Furniture looking brand new:

#### For a quick clean:

Simply wipe down with soap and water.

#### For a deeper clean:

You'll need:

- » 1/3 bleach