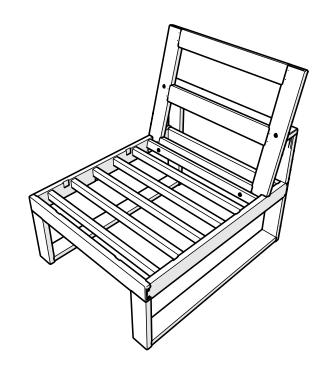

# Modular Armless Chair

# 4601CX

12/16/2020

## Assembly Instructions

Brackets can be used to connect furniture together

Bracket — P13275-AL