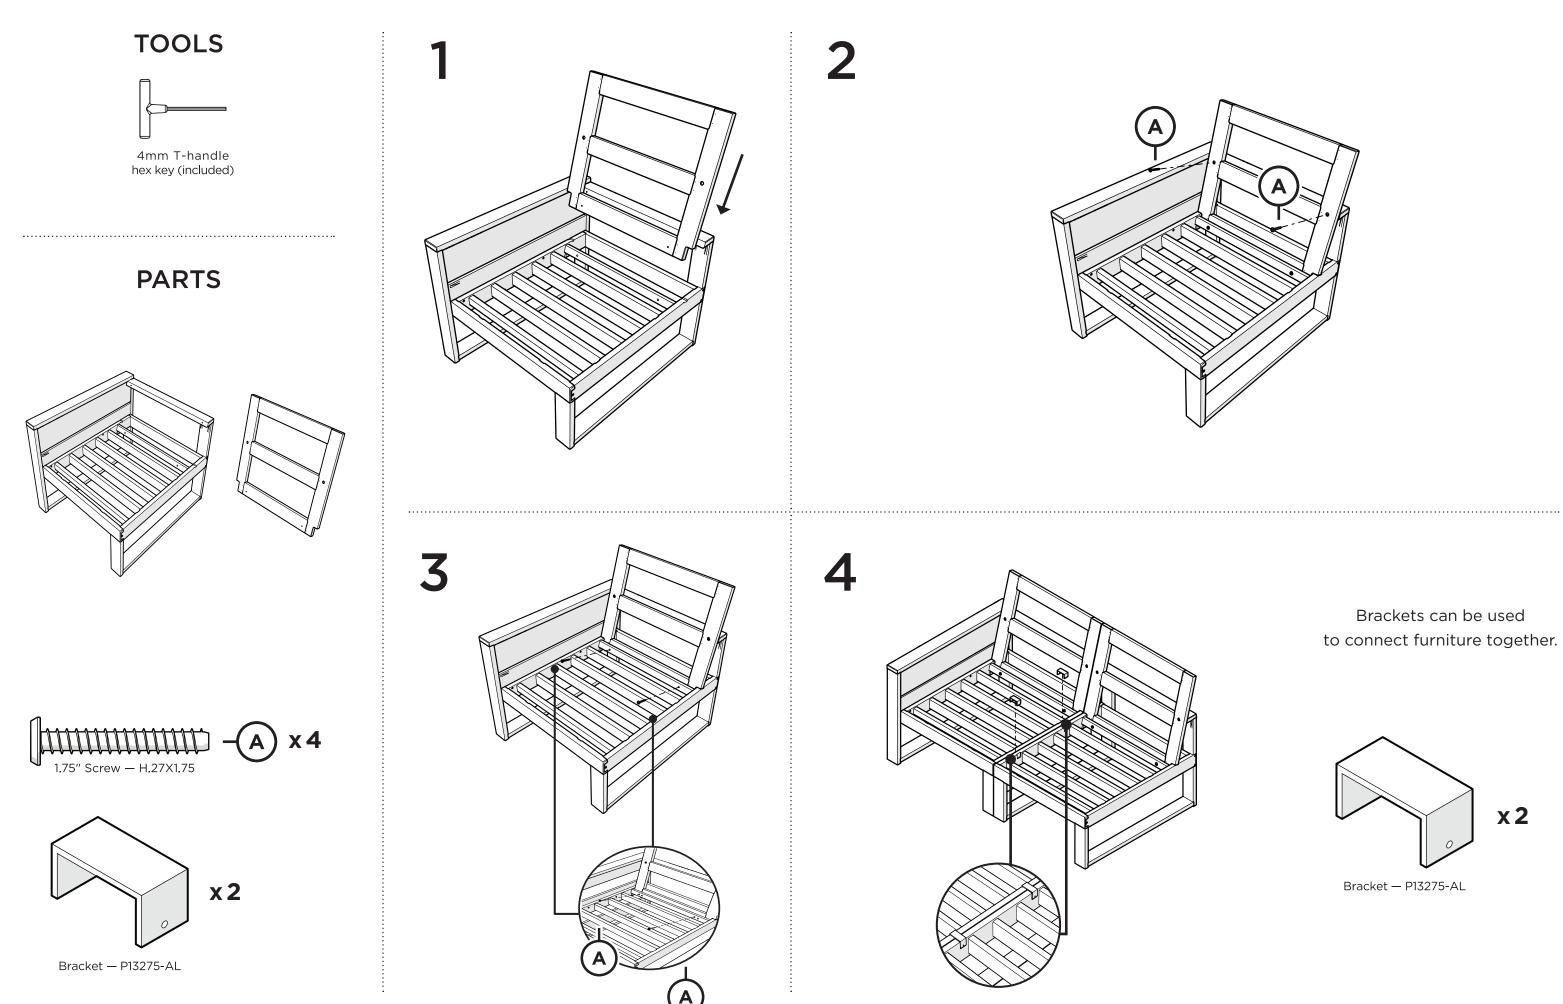

## Assembly Instructions

Brackets can be used to connect furniture together

Bracket — P13275-AL

Brackets can be used to connect furniture together.