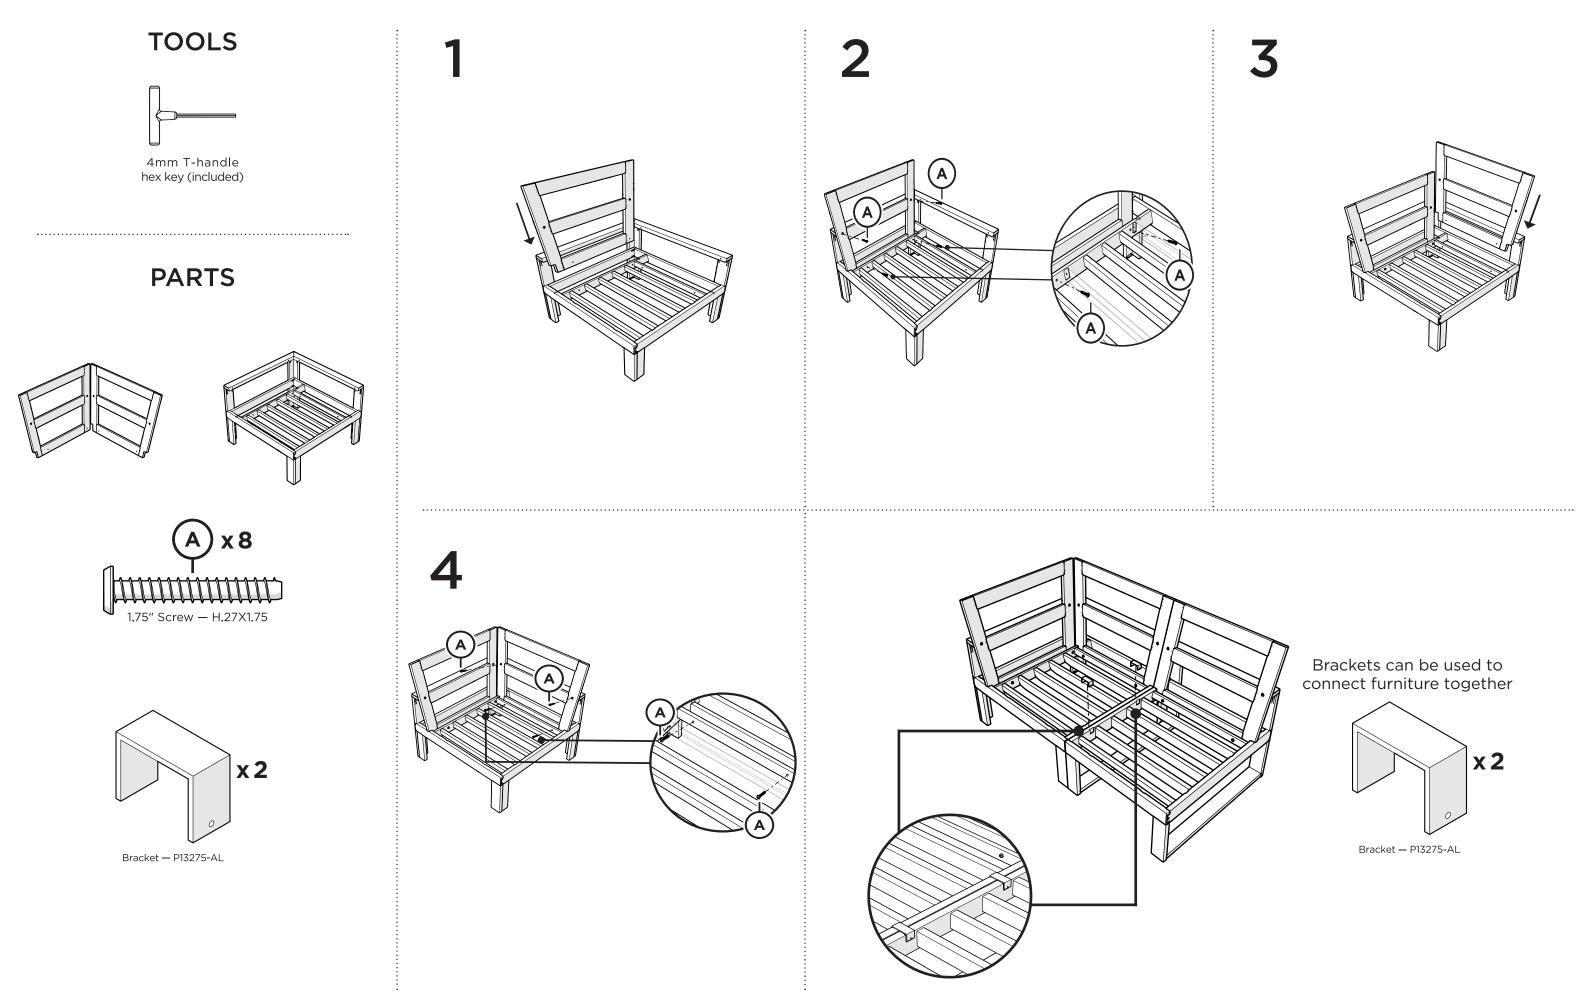

# Modular Corner Chair

# 4604X

## Assembly Instructions

Brackets can be used to connect furniture together

Bracket — P13275-AL