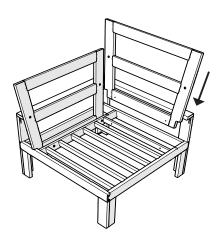

## Assembly Instructions

Brackets can be used to connect furniture together

Bracket — P13275-AL