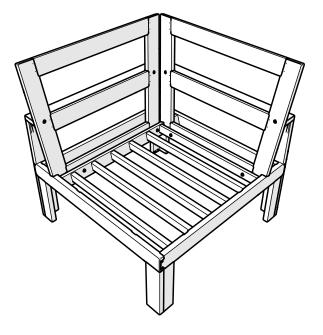

# Modular Corner Chair

# 4604X

## Assembly Instructions

Brackets can be used to connect furniture together

Bracket — P13275-AL