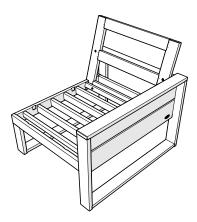

# Modular Corner Chair

# 4604X

## Assembly Instructions

Brackets can be used to connect furniture together

Bracket — P13275-AL