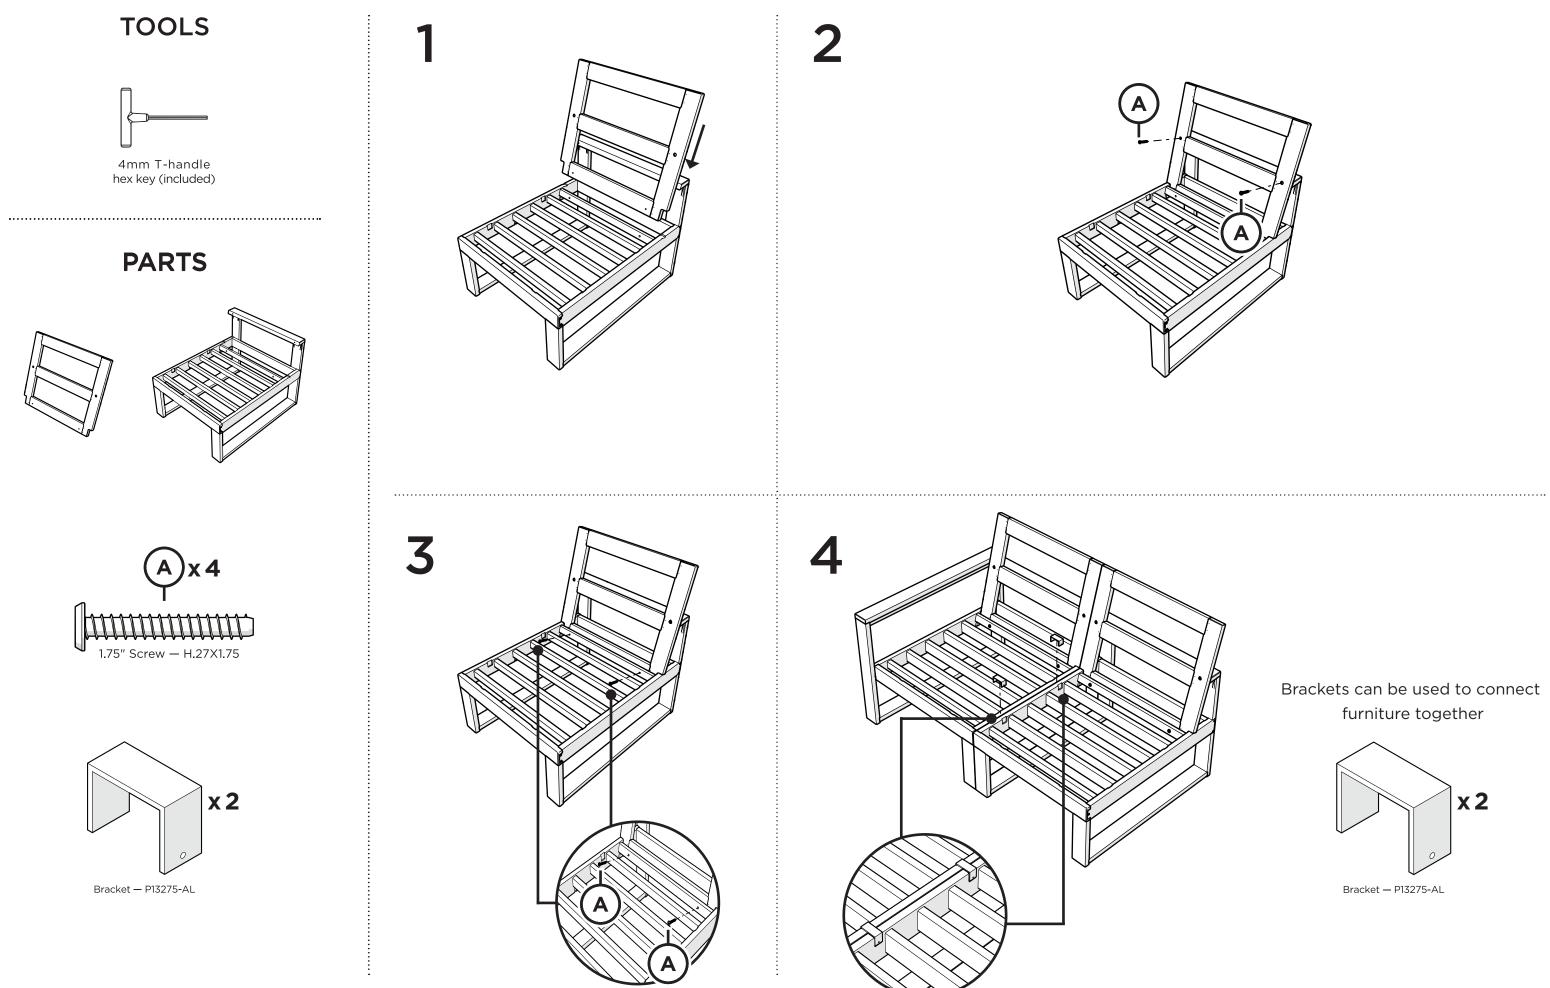

## Assembly Instructions

Brackets can be used to connect furniture together

Bracket — P13275-AL

Brackets can be used to connect furniture together.