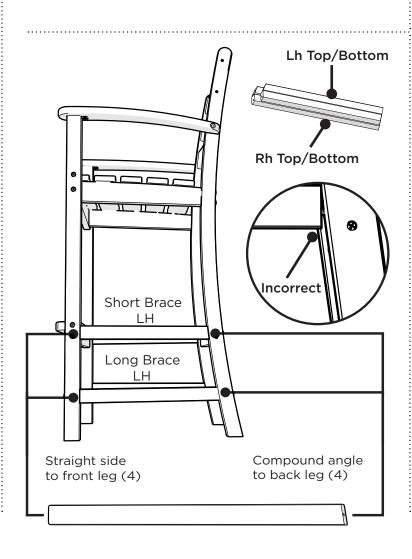

aving Trouble?

If you have questions or concerns regarding assembly instructions or missing parts, please contact us at **(877) 907-TREX** (8739) or email support@trexfurniture.com

### Cleaning Tips

Keep your Trex Outdoor Furniture™ looking brand new:

#### For a quick clean:

Simply wipe down with soap and water.

#### For a deeper clean:

You'll need:

- » 1/3 bleach and 2/3 water solution
- » clean cloth
- » soft bristle brush

Wipe on solution with your cloth and let it sit on the lumber for a few minutes (this will not affect the color). Then, loosen any dirt and debris that may catch in surface grooves with a soft bristle brush; hose down to rinse.

trexfurniture.com

03/12/2024

# TOOLS



4mm T-handle hex key (included)

4mm hex for drill (included)

# **PARTS**







1