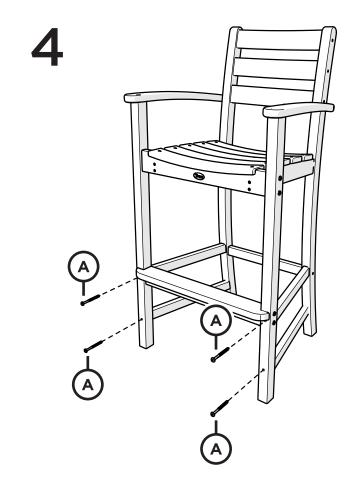

ing Trouble?

If you have questions or concerns regarding assembly instructions or missing parts, please contact us at **(877) 907-TREX** (8739) or email support@trexfurniture.com

### Cleaning Tips

Keep your Trex Outdoor Furniture™ looking brand new:

#### For a quick clean:

Simply wipe down with soap and water.

#### For a deeper clean:

You'll need:

- » 1/3 bleach and 2/3 water solution
- » clean cloth
- » soft bristle brush

Wipe on solution with your cloth and let it sit on the lumber for a few minutes (this will not affect the color). Then, loosen any dirt and debris that may catch in surface grooves with a soft bristle brush; hose down to rinse.

trexfurniture.com

03/12/2024

# TOOLS



4mm T-handle hex key (included)

4mm hex for drill (included)

# **PARTS**







1