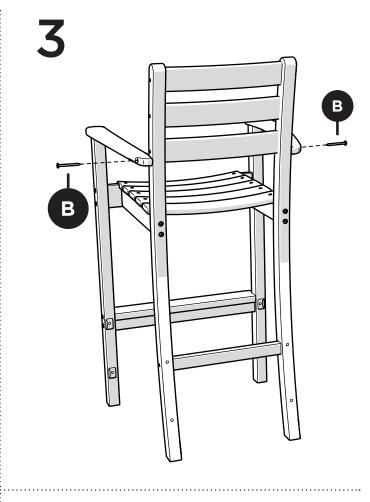

Having Trouble?

If you have questions or concerns regarding assembly instructions or missing parts, please contact us at **(877) 907-TREX** (8739) or email support@trexfurniture.com

### Cleaning Tips

Keep your Trex Outdoor Furniture™ looking brand new:

#### For a quick clean:

Simply wipe down with soap and water.

#### For a deeper clean:

You'll need:

- » 1/3 bleach and 2/3 water solution
- » clean cloth
- » soft bristle brush

Wipe on solution with your cloth and let it sit on the lumber for a few minutes (this will not affect the color). Then, loosen any dirt and debris that may catch in surface grooves with a soft bristle brush; hose down to rinse.

trexfurniture.com

03/12/2024

# TOOLS



4mm T-handle hex key (included)

4mm hex for drill (included)

# **PARTS**







1