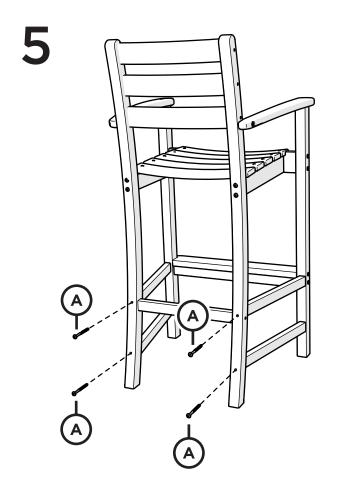

g Trouble?

If you have questions or concerns regarding assembly instructions or missing parts, please contact us at **(877) 907-TREX** (8739) or email support@trexfurniture.com

### Cleaning Tips

Keep your Trex Outdoor Furniture™ looking brand new:

#### For a quick clean:

Simply wipe down with soap and water.

#### For a deeper clean:

You'll need:

- » 1/3 bleach and 2/3 water solution
- » clean cloth
- » soft bristle brush

Wipe on solution with your cloth and let it sit on the lumber for a few minutes (this will not affect the color). Then, loosen any dirt and debris that may catch in surface grooves with a soft bristle brush; hose down to rinse.

trexfurniture.com

03/12/2024

# TOOLS



4mm T-handle hex key (included)

4mm hex for drill (included)

# **PARTS**







1