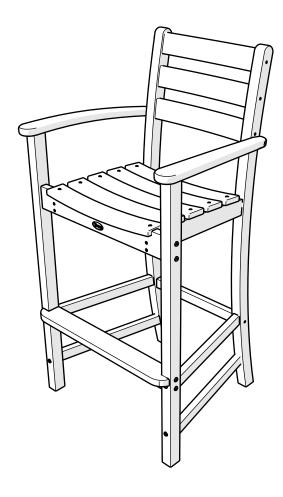

# **Assembly Instructions**



TXD202
Monterey Bay
Bar Arm Chair

#### 20-Year Warranty

To view our full warranty, please visit trexfurniture.com/warranty

#### Share your space .....

We love to see where our furniture ends up — snap a pic and share it with us on Facebook! facebook.com/trexfurniture

## Having Trouble?

If you have questions or concerns regarding assembly instructions or missing parts, please contact us at **(877) 907-TREX** (8739) or email support@trexfurniture.com

### Cleaning Tips

Keep your Trex Outdoor Furniture™ looking brand new:

#### For a quick clean:

Simply wipe down with soap and water.

#### For a deeper clean:

You'll need:

- » 1/3 bleach and 2/3 water solution
- » clean cloth
- » soft bristle brush

Wipe on solution with your cloth and let it sit on the lumber for a few minutes (th