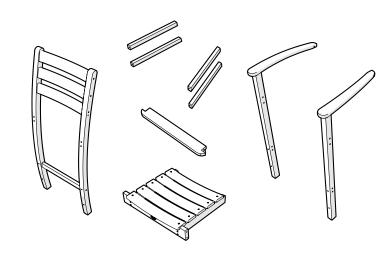

furniture

## Having Trouble?

If you have questions or concerns regarding assembly instructions or missing parts, please contact us at **(877) 907-TREX** (8739) or email support@trexfurniture.com

### Cleaning Tips

Keep your Trex Outdoor Furniture™ looking brand new:

#### For a quick clean:

Simply wipe down with soap and water.

#### For a deeper clean:

You'll need:

- » 1/3 bleach and 2/3 water solution
- » clean cloth
- » soft bristle brush

Wipe on solution with your cloth and let it sit on the lumber for a few minutes (this will not affect the color). Then, loosen any dirt and debris that may catch in surface grooves with a soft bristle brush; hose down to rinse.

trexfurniture.com

03/12/2024

# TOOLS



4mm T-handle hex key (included)

4mm hex for drill (included)

# **PARTS**







1