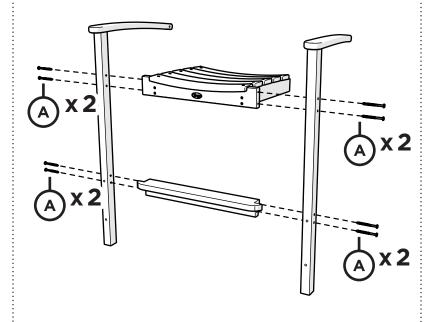

## Having Trouble?

If you have questions or concerns regarding assembly instructions or missing parts, please contact us at **(877) 907-TREX** (8739) or email support@trexfurniture.com

### Cleaning Tips

Keep your Trex Outdoor Furniture™ looking brand new:

#### For a quick clean:

Simply wipe down with soap and water.

#### For a deeper clean:

You'll need:

- » 1/3 bleach and 2/3 water solution
- » clean cloth
- » soft bristle brush

Wipe on solution with your cloth and let it sit on the lumber for a few minutes (this will not affect the color). Then, loosen any dirt and debris that may catch in surface grooves with a soft bristle brush; hose down to rinse.

trexfurniture.com

03/12/2024

# TOOLS



4mm T-handle hex key (included)

4mm hex for drill (included)

# **PARTS**







1