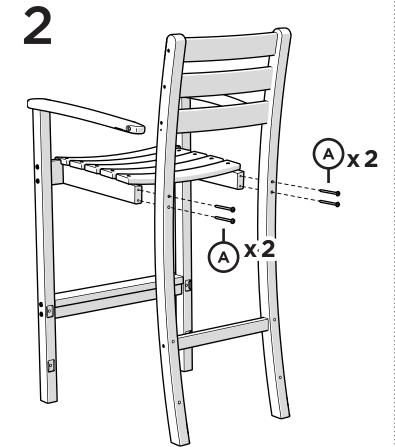

## Having Trouble?

If you have questions or concerns regarding assembly instructions or missing parts, please contact us at **(877) 907-TREX** (8739) or email support@trexfurniture.com

### Cleaning Tips

Keep your Trex Outdoor Furniture™ looking brand new:

#### For a quick clean:

Simply wipe down with soap and water.

#### For a deeper clean:

You'll need:

- » 1/3 bleach and 2/3 water solution
- » clean cloth
- » soft bristle brush

Wipe on solution with your cloth and let it sit on the lumber for a few minutes (this will not affect the color). Then, loosen any dirt and debris that may catch in surface grooves with a soft bristle brush; hose down to rinse.

trexfurniture.com

03/12/2024

# TOOLS



4mm T-handle hex key (included)

4mm hex for drill (included)

# **PARTS**







1