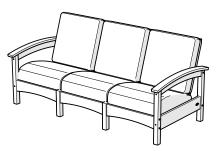

# TXC71

**Rockport Club Sofa** 

LOVESEAT

**TXC47** 

**Rockport Club Loveseat** 

#### TXC71 — Rockport Club Sofa

## **SOFA ASSEMBLY**

Rockport Club Sofa (TXC71) Shown

4mm T-handle hex key (included)

4mm hex for drill (included)