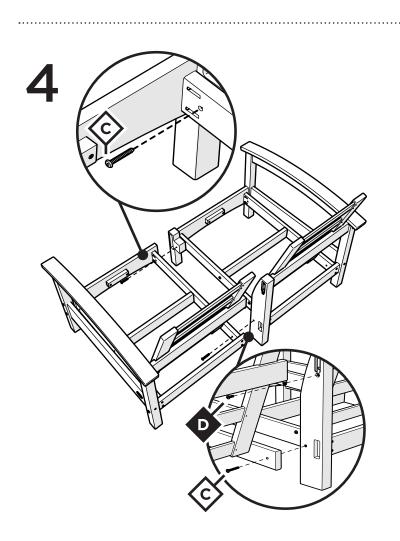

## **PARTS**

3" Screw — H.27X3

.81" Screw — H.27x.81

Repeat this step for (2) sections