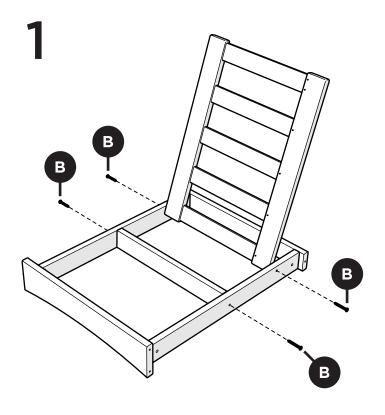

## **SOFA ASSEMBLY**

Rockport Club Sofa (TXC71) Shown

4mm T-handle hex key (included)

4mm hex for drill (included)

# **PARTS**

.81" Screw — H.27x.81