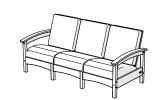

# TXC71

**Rockport Club Sofa** 

LOVESEAT

**TXC47** 

**Rockport Club Loveseat** 

## **SOFA ASSEMBLY**

Rockport Club Sofa (TXC71) Shown

4mm T-handle hex key (included)

4mm hex for drill (included)