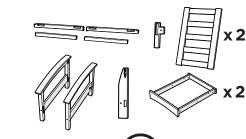

#### **Required Sections:**

Items are shipped in multiple boxes

- TXC47
- CLC23C
- XUF0015 x3

#### **Required Sections:**

Items are shipped in multiple boxes

- TXC47
- XUF0015 x2