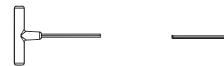

w minutes (this will not affect the color). Then, loosen any dirt and debris that may catch in surface grooves with a soft bristle brush; hose down to rinse.

trexfurniture.com

Prior to assembly, sort boxes and verify required sections are accounted for.

### SOFA

#### TXC71 — Rockport Club Sofa



#### **Required Sections:**

Items are shipped in multiple boxes

- TXC47
- CLC23C
- XUF0015 x3

### LOVESEAT

#### TXC47 — Rockport Club Loveseat



#### **Required Sections:**

Items are shipped in multiple boxes

- TXC47
- XUF0015 x2



## **SOFA ASSEMBLY**

Rockport Club Sofa (TXC71) Shown



4mm T-handle hex key (included)

4mm hex for drill (included)

# **PARTS**









.81" Screw — H.27x.81





















## LOVESEAT ASSEMBLY

Rockport Club Loveseat (TXC47) Shown

# **TOOLS**



4mm T-handle hex key (included)

4mm hex for drill (included)

## **PARTS**





3" Screw — H.27X3







.81" Screw — H.27x.81



Repeat this step for (2) sections









# **Trex** Outdoor Furniture