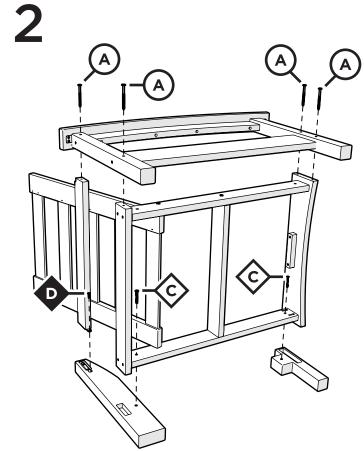

## **SOFA ASSEMBLY**

Rockport Club Sofa (TXC71) Shown

4mm T-handle hex key (included)

4mm hex for drill (included)

## **PARTS**

3" Screw — H.27X3

.81" Screw — H.27x.81

Repeat this step for (2) sections