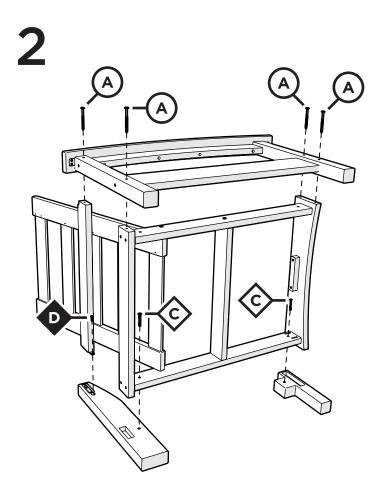

## **SOFA ASSEMBLY**

Rockport Club Sofa (TXC71) Shown

4mm T-handle hex key (included)

4mm hex for drill (included)

# **PARTS**

.81" Screw — H.27x.81