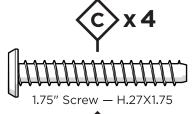

## **PARTS**

3" Screw — H.27X3

.81" Screw — H.27x.81

Repeat this step for (2) sections