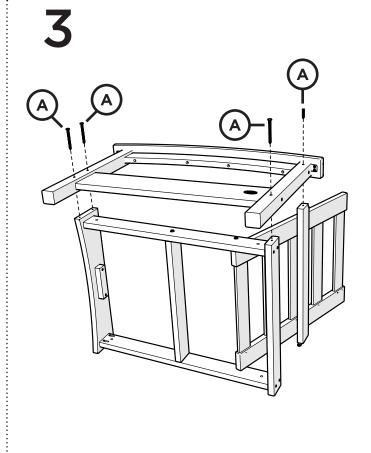

## **PARTS**

3" Screw — H.27X3

.81" Screw — H.27x.81

Repeat this step for (2) sections