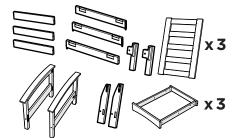

# **PARTS**

.81" Screw — H.27x.81

## **PARTS**

3" Screw — H.27X3

.81" Screw — H.27x.81

Repeat this step for (2) sections