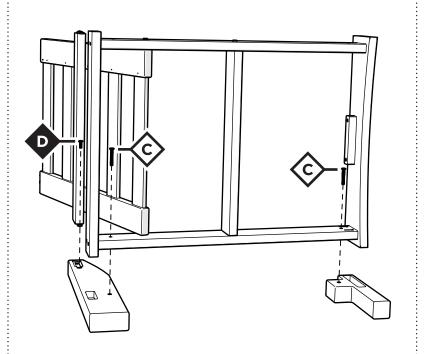

## **SOFA ASSEMBLY**

Rockport Club Sofa (TXC71) Shown

4mm T-handle hex key (included)

4mm hex for drill (included)

# **PARTS**

.81" Screw — H.27x.81