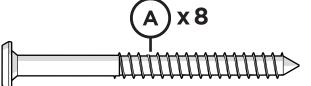

may catch in surface grooves with a soft bristle brush; hose down to rinse.

trexfurniture.com

Prior to assembly, sort boxes and verify required sections are accounted for.

### SOFA

#### TXC71 — Rockport Club Sofa



#### **Required Sections:**

Items are shipped in multiple boxes

- TXC47
- CLC23C
- XUF0015 x3

### LOVESEAT

#### TXC47 — Rockport Club Loveseat



#### **Required Sections:**

Items are shipped in multiple boxes

- TXC47
- XUF0015 x2



## **SOFA ASSEMBLY**

Rockport Club Sofa (TXC71) Shown



4mm T-handle hex key (included)

4mm hex for drill (included)

# **PARTS**









.81" Screw — H.27x.81





















## LOVESEAT ASSEMBLY

Rockport Club Loveseat (TXC47) Shown

# **TOOLS**



4mm T-handle hex key (included)

4mm hex for drill (included)

## **PARTS**





3" Screw — H.27X3







.81" Screw — H.27x.81



Repeat this step for (2) sections









# **Trex** Outdoor Furniture