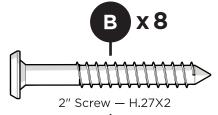

## **PARTS**

3" Screw — H.27X3

.81" Screw — H.27x.81

Repeat this step for (2) sections