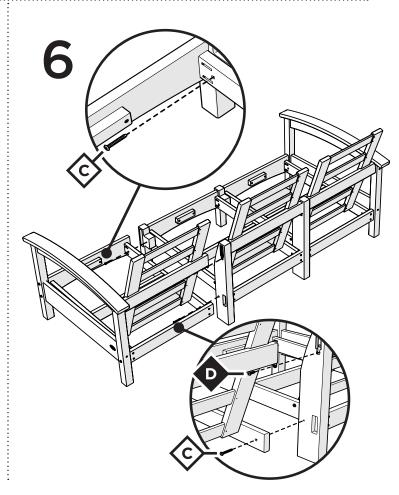

## **SOFA ASSEMBLY**

Rockport Club Sofa (TXC71) Shown

4mm T-handle hex key (included)

4mm hex for drill (included)

## **PARTS**

3" Screw — H.27X3

.81" Screw — H.27x.81

Repeat this step for (2) sections