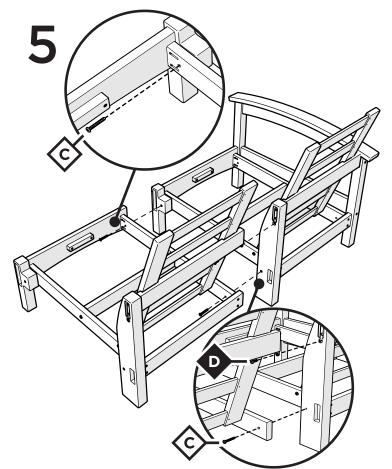

## **PARTS**

3" Screw — H.27X3

.81" Screw — H.27x.81

Repeat this step for (2) sections