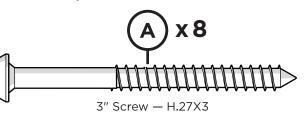

## **PARTS**

3" Screw — H.27X3

.81" Screw — H.27x.81

Repeat this step for (2) sections