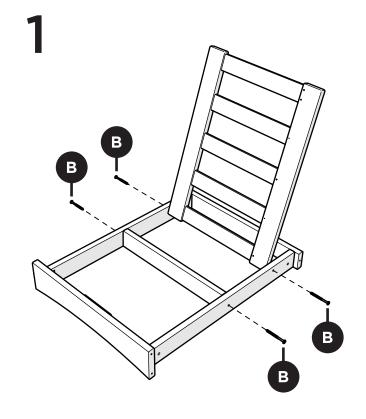

## **SOFA ASSEMBLY**

Rockport Club Sofa (TXC71) Shown

4mm T-handle hex key (included)

4mm hex for drill (included)