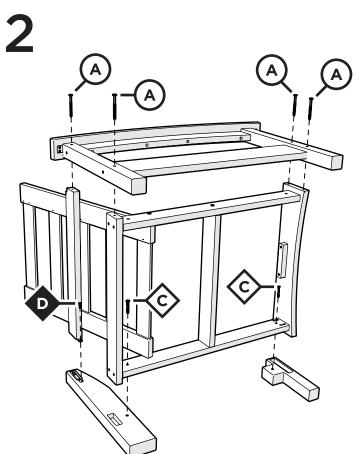

## **SOFA ASSEMBLY**

Rockport Club Sofa (TXC71) Shown

4mm T-handle hex key (included)

4mm hex for drill (included)

# **PARTS**

.81" Screw — H.27x.81