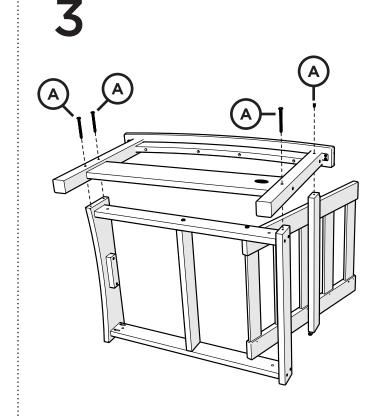

## **SOFA ASSEMBLY**

Rockport Club Sofa (TXC71) Shown

4mm T-handle hex key (included)

4mm hex for drill (included)

# **PARTS**

.81" Screw — H.27x.81