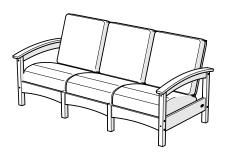

# TXC71

**Rockport Club Sofa** 

LOVESEAT

**TXC47** 

**Rockport Club Loveseat** 

#### TXC71 — Rockport Club Sofa

## **SOFA ASSEMBLY**

Rockport Club Sofa (TXC71) Shown

4mm T-handle hex key (included)

4mm hex for drill (included)