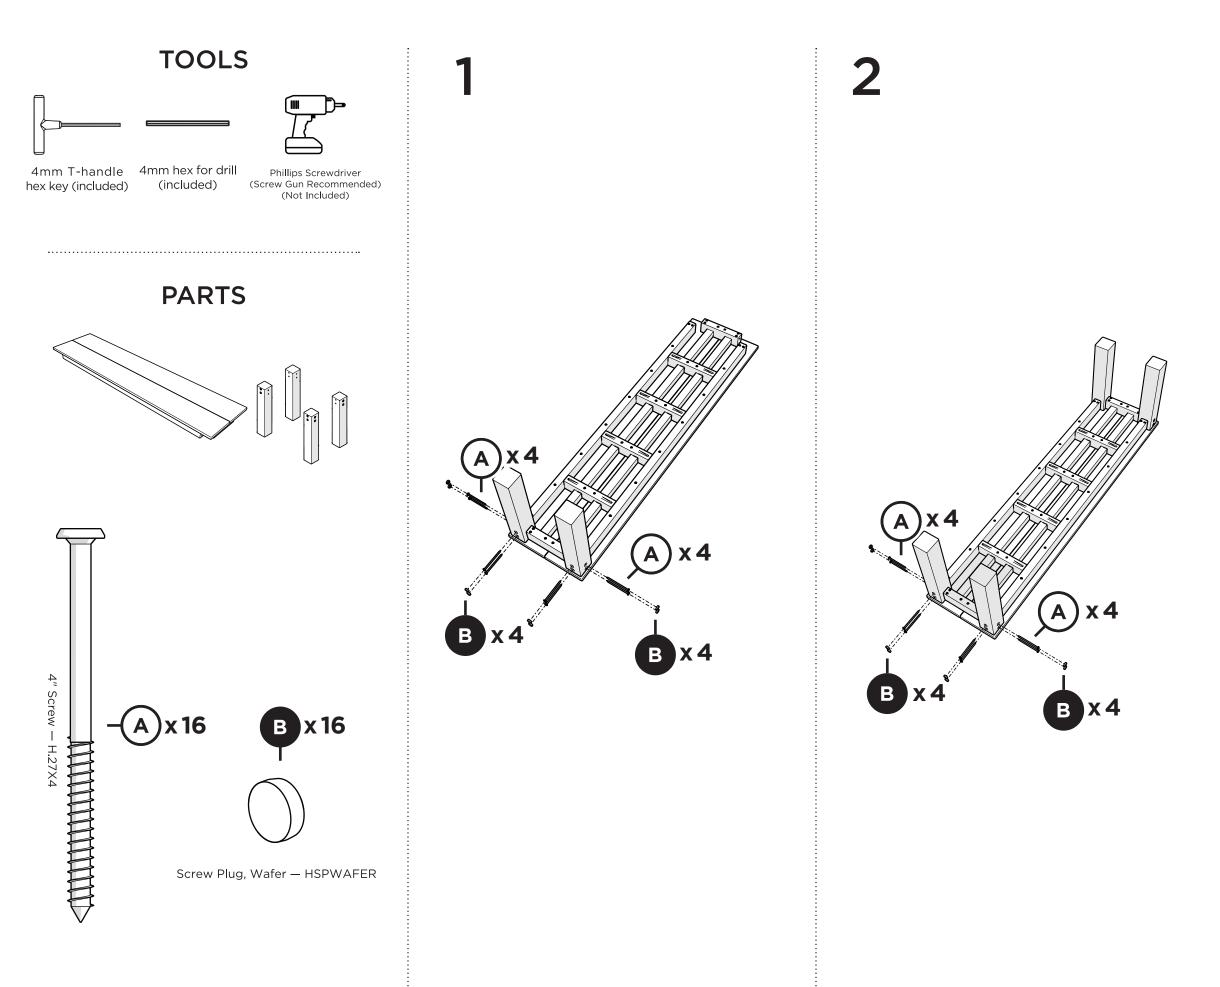

p a pic and share it with us on Facebook! facebook.com/trexfurniture

## Having Trouble?

If you have questions or concerns regarding assembly instructions or missing parts, please contact us at **(877) 907-TREX** (8739) or email **support@trexfurniture.com** 



# TXDBN60 Parsons 60" Bench

## Cleaning Tips

Keep your Trex Outdoor Furniture™ looking brand new:

#### For a quick clean:

Simply wipe down with soap and water.

#### For a deeper clean:

You'll need:

- »  $^{1\!\!/_3}$  bleach and  $^{2\!\!/_3}$  water solution
- » clean cloth
- » soft bristle brush

Wipe on solution with your cloth and let it sit on the lumber for a few minutes (this will not affect the color). Then, loosen any dirt and debris that may catch in surface grooves with a soft bristle brush; hose down to rinse.









## Assembly Instructions

#### 20-Year Warranty

To view our full warranty, please visit trexfurniture.com/warranty

#### Share your space

We love to see where our furniture ends up — snap a pic and share it with us on Facebook! facebook.com/trexfurniture

## Having Trouble?

If you have questions or concerns regarding assembly instructions or missing parts, please contact us at **(877) 907-TREX** (8739) or email **support@trexfurniture.com** 



# TXDT3872-T15 Parsons 38" x 72"

**Dining Table** 

## Cleaning Tips

Keep your Trex Outdoor Furniture™ looking brand new:

#### For a quick clean:

Simply wipe down with soap and water.

#### For a deeper clean:

You'll need:

- »  $^{1\!\!/_3}$  bleach and  $^{2\!\!/_3}$  water solution
- » clean cloth
- » soft bristle brush

Wipe on s