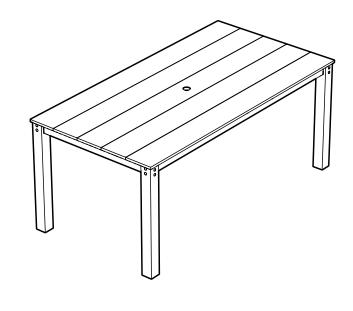

'll need:

- »  $^{1\!\!/_3}$  bleach and  $^{2\!\!/_3}$  water solution
- » clean cloth
- » soft bristle brush

Wipe on solution with your cloth and let it sit on the lumber for a few minutes (this will not affect the color). Then, loosen any dirt and debris that may catch in surface grooves with a soft bristle brush; hose down to rinse.









## Assembly Instructions

#### 20-Year Warranty

To view our full warranty, please visit trexfurniture.com/warranty

#### Share your space

We love to see where our furniture ends up — snap a pic and share it with us on Facebook! facebook.com/trexfurniture

## Having Trouble?

If you have questions or concerns regarding assembly instructions or missing parts, please contact us at **(877) 907-TREX** (8739) or email **support@trexfurniture.com** 



# TXDT3872-T15 Parsons 38" x 72"

**Dining Table** 

## Cleaning Tips

Keep your Trex Outdoor Furniture™ looking brand new:

#### For a quick clean:

Simply wipe down with soap and water.

#### For a deeper clean:

You'll need:

- »  $^{1\!\!/_3}$  bleach and  $^{2\!\!/_3}$  water solution
- » clean cloth
- » soft bristle brush

Wipe on solution with your cloth and let it sit on the lumber for a few minutes (this will not affect the color). Then, loosen any dirt and debris that may catch in surface grooves with a soft bristle brush; hose down to rinse.