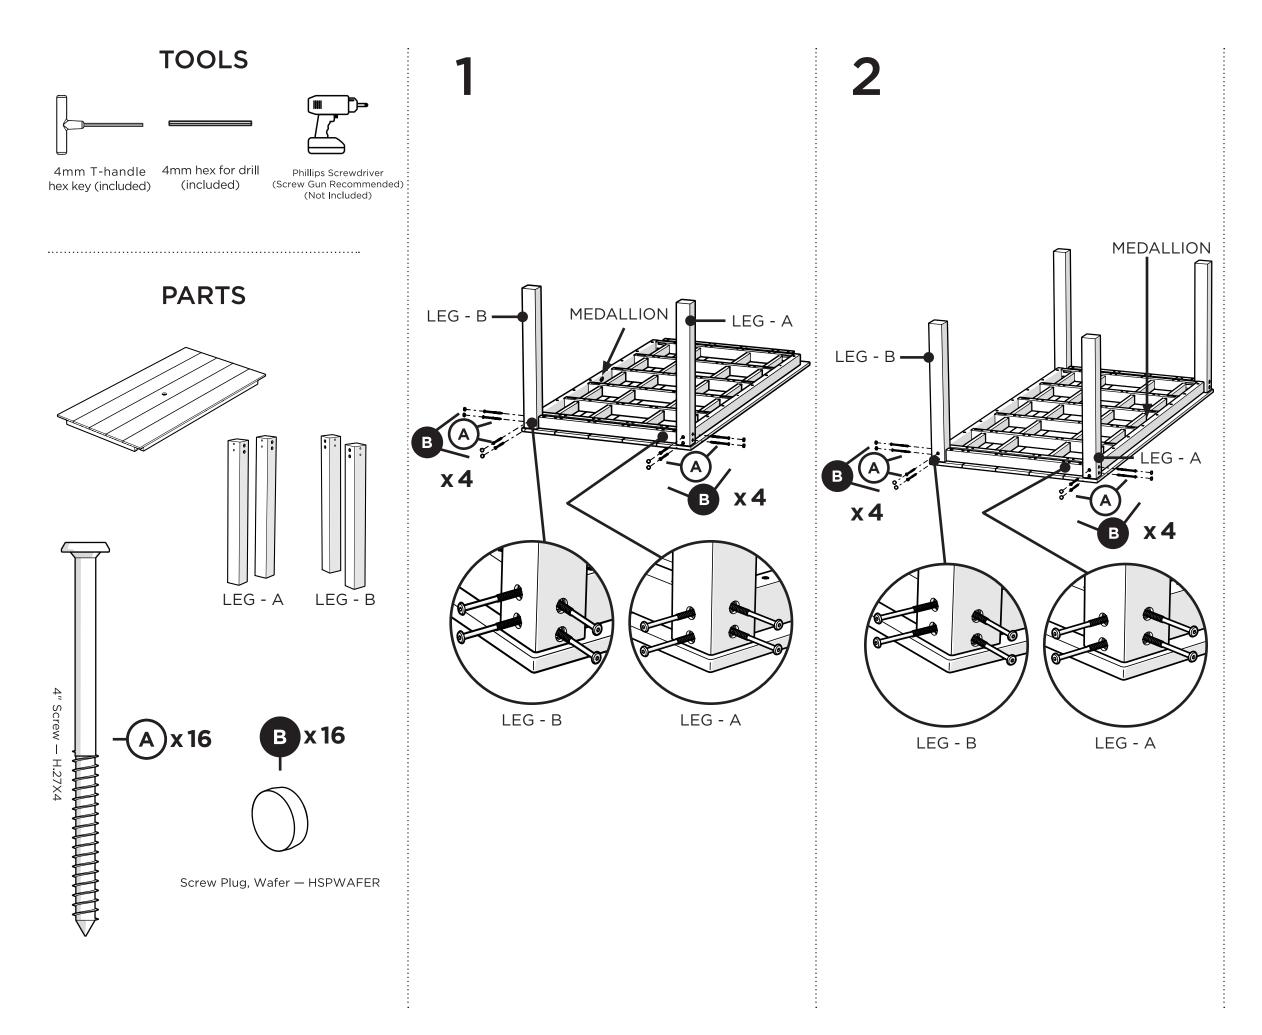

h us on Facebook! facebook.com/trexfurniture

## Having Trouble?

If you have questions or concerns regarding assembly instructions or missing parts, please contact us at **(877) 907-TREX** (8739) or email **support@trexfurniture.com** 



# TXDT3872-T15 Parsons 38" x 72"

**Dining Table** 

## Cleaning Tips

Keep your Trex Outdoor Furniture™ looking brand new:

#### For a quick clean:

Simply wipe down with soap and water.

#### For a deeper clean:

You'll need:

- »  $^{1\!\!/_3}$  bleach and  $^{2\!\!/_3}$  water solution
- » clean cloth
- » soft bristle brush

Wipe on solution with your cloth and let it sit on the lumber for a few minutes (this will not affect the color). Then, loosen any dirt and debris that may catch in surface grooves with a soft bristle brush; hose down to rinse.