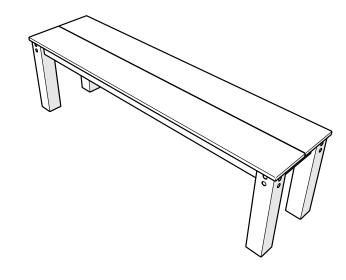

•••

- »  $\frac{1}{3}$  bleach and  $\frac{2}{3}$  water solution
- » clean cloth
- » soft bristle brush

Wipe on solution with your cloth and let it sit on the lumber for a few minutes (this will not affect the color). Then, loosen any dirt and debris that may catch in surface grooves with a soft bristle brush; hose down to rinse.

11/14/2023



## Assembly Instructions

#### 20-Year Warranty

To view our full warranty, please visit trexfurniture.com/warranty

#### Share your space

We love to see where our furniture ends up — snap a pic and share it with us on Facebook! facebook.com/trexfurniture

## Having Trouble?

If you have questions or concerns regarding assembly instructions or missing parts, please contact us at **(877) 907-TREX** (8739) or email **support@trexfurniture.com** 



# TXDBN60 Parsons 60" Bench

## Cleaning Tips

Keep your Trex Outdoor Furniture™ looking brand new:

#### For a quick clean:

Simply wipe down with soap and water.

#### For a deeper clean:

You'll need:

- »  $^{1\!\!/_3}$  bleach and  $^{2\!\!/_3}$  water solution
- » clean cloth
- » soft bristle brush

Wipe on solution with your cloth and let it sit on the lumber for a few minutes (this will not affect the color). Then, loosen any dirt and debris that may catch in surface grooves with a soft bristle brush; hose down to rinse.









## Assembly Instructions

#### 20-Year Warranty

To view our full warranty, please visit trexfurniture.com/warranty

#### Share your space

We love to see where our furniture ends up — snap a pic and share it with us on Facebook! facebook.com/trexfurnitu