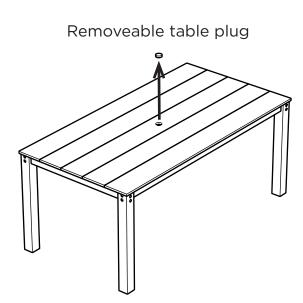

us on Facebook! facebook.com/trexfurniture

## Having Trouble?

If you have questions or concerns regarding assembly instructions or missing parts, please contact us at **(877) 907-TREX** (8739) or email **support@trexfurniture.com** 



# TXDT3872-T15 Parsons 38" x 72"

**Dining Table** 

## Cleaning Tips

Keep your Trex Outdoor Furniture™ looking brand new:

#### For a quick clean:

Simply wipe down with soap and water.

#### For a deeper clean:

You'll need:

- »  $^{1\!\!/_3}$  bleach and  $^{2\!\!/_3}$  water solution
- » clean cloth
- » soft bristle brush

Wipe on solution with your cloth and let it sit on the lumber for a few minutes (this will not affect the color). Then, loosen any dirt and debris that may catch in surface grooves with a soft bristle brush; hose down to rinse.