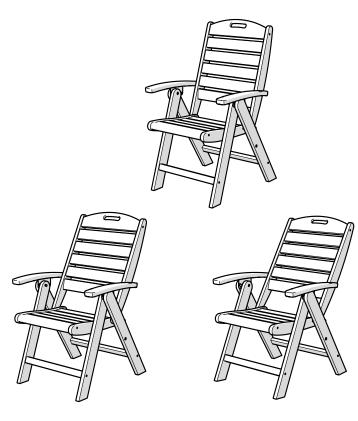

# TXD38 Yacht Club Highback Chair

trexfurniture.com

# Assembly Instructions

- 1. Unfold chair
- 2. Remove shipping caps from rear brackets
- Lock into desired position by pressing arms into place