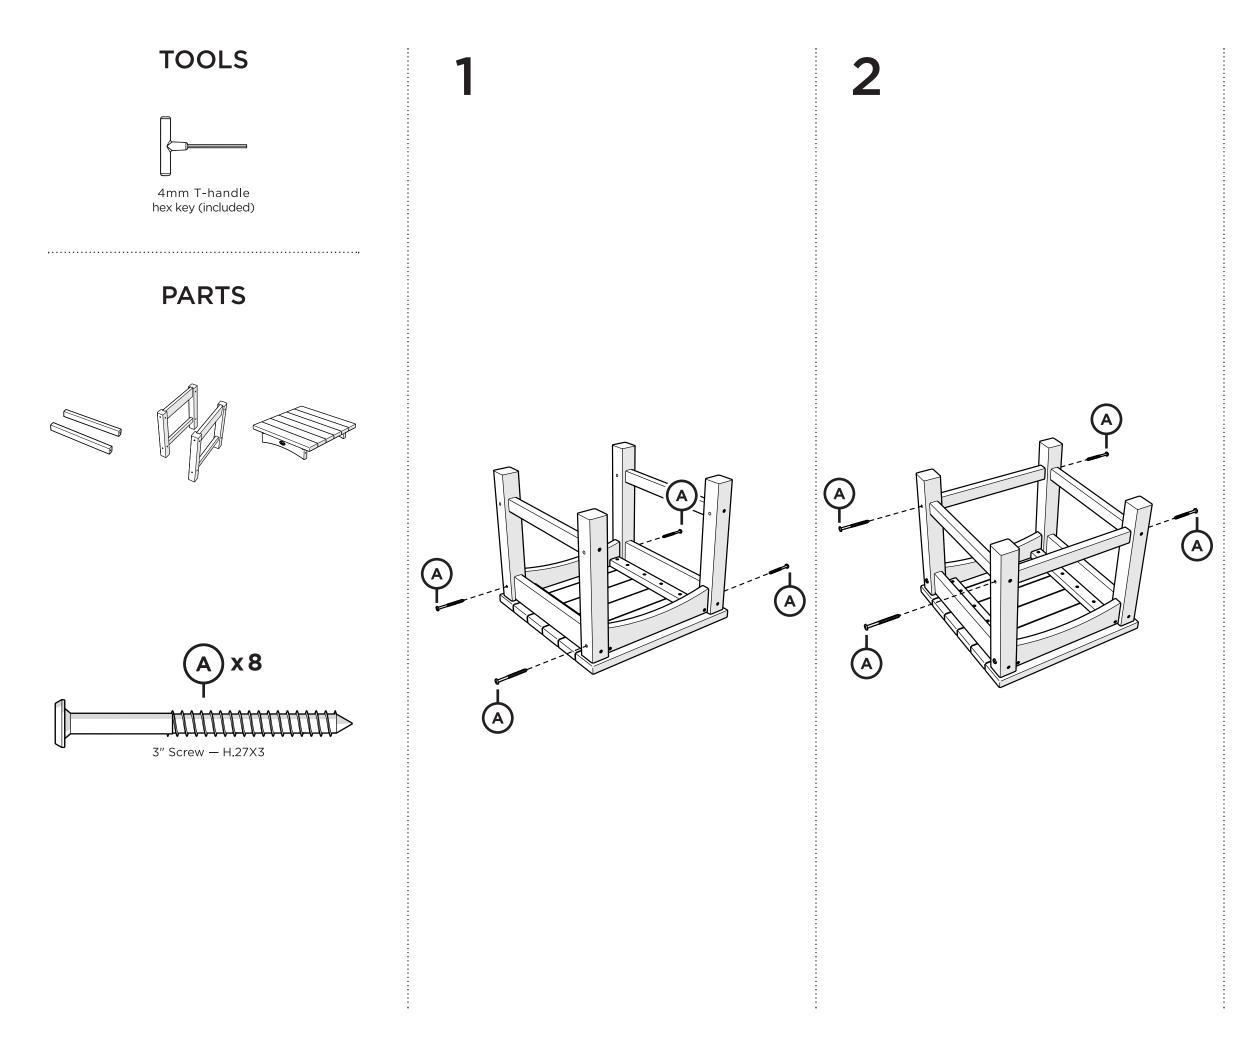

ee where our furniture ends up — snap a pic and share it with us on Facebook! facebook.com/trexfurniture

# Having Trouble?

If you have questions or concerns regarding assembly instructions or missing parts, please contact us at **(877) 907-TREX** (8739) or email **support**@trexfurniture.com

# Cleaning Tips

Keep your Trex Outdoor Furniture™ looking brand new:

### For a quick clean:

Simply wipe down with soap and water.

### For a deeper clean:

You'll need:

- »  $^{1\!\!/_3}$  bleach and  $^{2\!\!/_3}$  water solution
- » clean cloth
- » soft bristle brush

Wipe on solution with your cloth and let it sit on the lumber for a few minutes (this will not affect the color). Then, loosen any dirt and debris that may catch in surface grooves with a soft bristle brush; hose down to rinse.