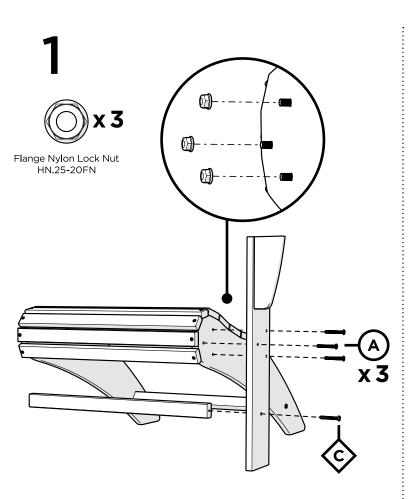

# **TOOLS**

7/16" wrench (not included)

# **PARTS**

1.875" Bolt — H.25-20X1.875

Flange Nylon Lock Nut HN.25-20FN

Something missing? Call (833) 665-6300