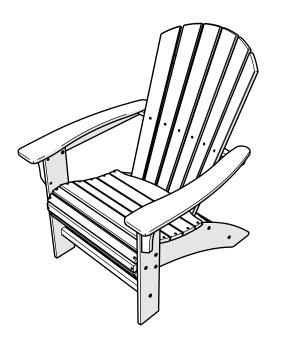

mbly instructions or missing parts, please contact us at **(877) 907-TREX** (8739) or email support@trexfurniture.com

### Cleaning Tips

Keep your Trex Outdoor Furniture™ looking brand new:

#### For a quick clean:

Simply wipe down with soap and water.

#### For a deeper clean:

You'll need:

- » ½ bleach and ¾ water solution
- » clean cloth
- » soft bristle brush

Wipe on solution with your cloth and let it sit on the lumber for a few minutes (this will not affect the color). Then, loosen any dirt and debris that may catch in surface grooves with a soft bristle brush; hose down to rinse.

trexfurniture.com

# **TOOLS**







7/16" wrench (not included)

# **PARTS**





1.875" Bolt — H.25-20X1.875





Flange Nylon Lock Nut HN.25-20FN

Something missing? Call (833) 665-6300