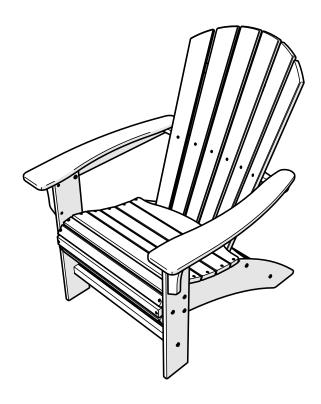

ter.

#### For a deeper clean:

You'll need:

- » 1/3 bleach and 2/3 water solution
- » clean cloth
- » soft bristle brush

Wipe on solution with your cloth and let it sit on the lumber for a few minutes (this will not affect the color). Then, loosen any dirt and debris that may catch in surface grooves with a soft bristle brush; hose down to rinse.

trexfurniture.com

# **TOOLS**



## **PARTS**









See Crystal Fire Plus manual for burner installation



4



See Glass Guard-20-R manual for assembly instructions

Important! Glass Guard Required



Protect with included cover when not in use. Before covering, allow sufficient time for the unit to cool after use.



When turning off the gas, wait until bowl has cooled down and tilt propane tank forward.



# **Assembly Instructions**



TXAD610
Yacht Club Curveback
Adirondack Chair

### 20-Year Warranty

To view our full warranty, please visit trexfurniture.com/warranty

### Share your space .....

We love to see where our furniture ends up — snap a pic and share it with us on Facebook! facebook.com/trexfurniture

## Having Trouble? ....

If you have questions or concerns regarding assembly instructions or missing parts, please contact us at **(877) 907-TREX** (8739) or email support@trexfurniture.com

### Cleaning Tips

Keep your Trex Outdoor Furniture™ looking brand new:

#### For a quick clean:

Simply wipe down with soap and water.

#### For a deeper clean:

You'll need:

- » ½ bleach and ¾ water solution
- » clean cloth
- » soft bristle brush

Wipe on solution with your cloth and let it sit on the lumber for a few