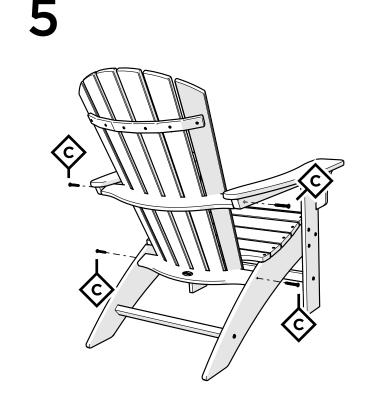

# **Assembly Instructions**

TXAD610
Yacht Club Curveback
Adirondack Chair

# **TOOLS**

7/16" wrench (not included)

# **PARTS**

1.875" Bolt — H.25-20X1.875

Flange Nylon Lock Nut HN.25-20FN

Something missing? Call (833) 665-6300