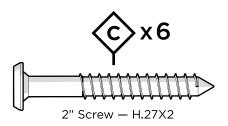

# **PARTS**

1.875" Bolt — H.25-20X1.875

Flange Nylon Lock Nut HN.25-20FN

Something missing? Call (833) 665-6300