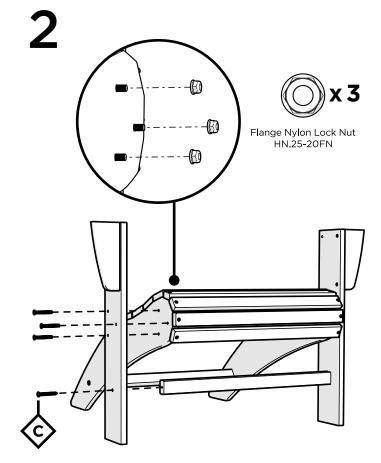

# **TOOLS**

7/16" wrench (not included)

# **PARTS**

1.875" Bolt — H.25-20X1.875

Flange Nylon Lock Nut HN.25-20FN

Something missing? Call (833) 665-6300