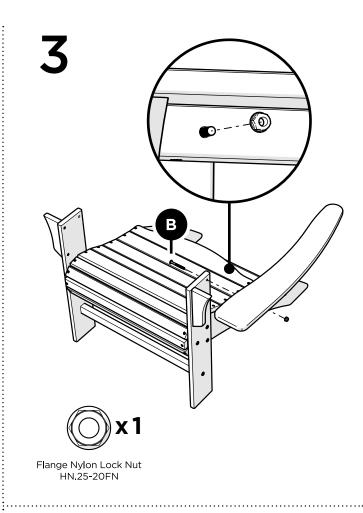

# **TOOLS**

7/16" wrench (not included)

# **PARTS**

1.875" Bolt — H.25-20X1.875

Flange Nylon Lock Nut HN.25-20FN

Something missing? Call (833) 665-6300