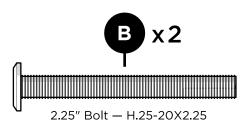

# **PARTS**

1.875" Bolt — H.25-20X1.875

Flange Nylon Lock Nut HN.25-20FN

Something missing? Call (833) 665-6300