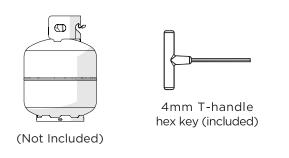

# **TOOLS**

When turning off the gas, wait until bowl has cooled down and tilt propane tank forward.