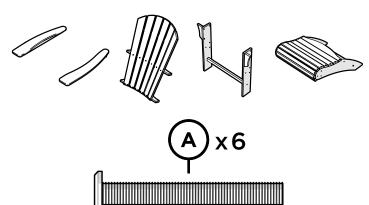

## **PARTS**

See Crystal Fire Plus manual for burner installation

4

See Glass Guard-20-R manual for assembly instructions

Important! Glass Guard Required

Protect with included cover when not in use. Before covering, allow sufficient time for the unit to cool after use.