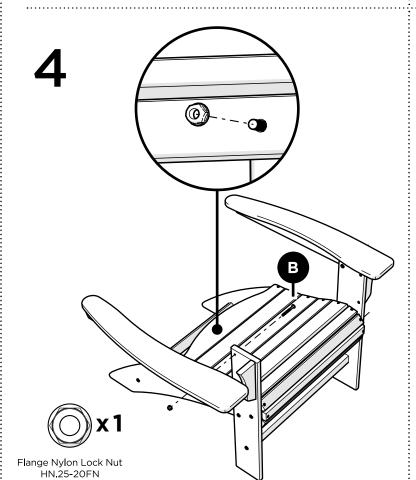

# **TOOLS**

7/16" wrench (not included)

# **PARTS**

1.875" Bolt — H.25-20X1.875

Flange Nylon Lock Nut HN.25-20FN

Something missing? Call (833) 665-6300