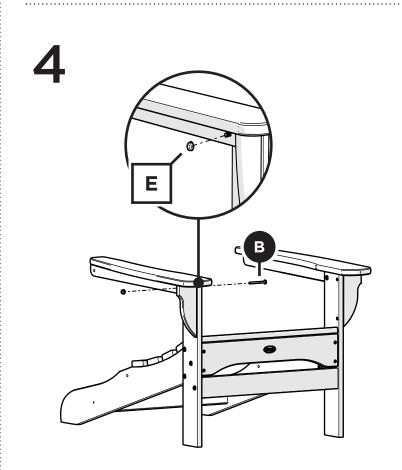

# **TOOLS**

7/16" wrench (not included)

# **PARTS**

Flange Nylon Lock Nut HN.25-20FN

Something missing? Call (833) 665-6300