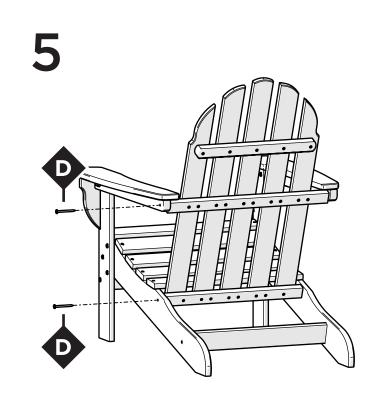

# **TOOLS**

7/16" wrench (not included)

# **PARTS**

Flange Nylon Lock Nut HN.25-20FN

Something missing? Call (833) 665-6300