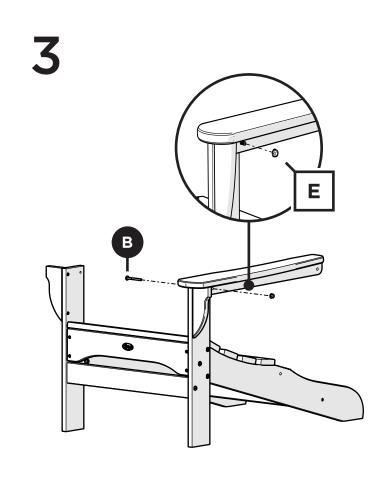

# **TOOLS**

7/16" wrench (not included)

# **PARTS**

Flange Nylon Lock Nut HN.25-20FN

Something missing? Call (833) 665-6300