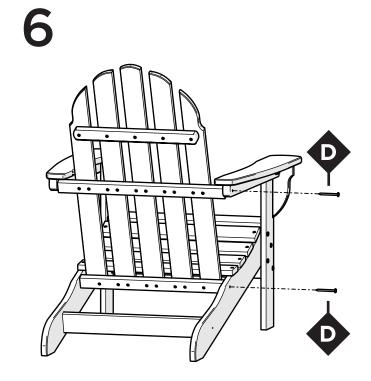

erns regarding assembly instructions or missing parts, please contact us at **(877) 907-TREX** (8739) or email support@trexfurniture.com

### Cleaning Tips

Keep your Trex Outdoor Furniture™ looking brand new:

#### For a quick clean:

Simply wipe down with soap and water.

#### For a deeper clean:

You'll need:

- » 1/3 bleach and 2/3 water solution
- » clean cloth
- » soft bristle brush

Wipe on solution with your cloth and let it sit on the lumber for a few minutes (this will not affect the color). Then, loosen any dirt and debris that may catch in surface grooves with a soft bristle brush; hose down to rinse.

trexfurniture.com

# **TOOLS**







7/16" wrench (not included)

# **PARTS**













Flange Nylon Lock Nut HN.25-20FN

Something missing? Call (833) 665-6300