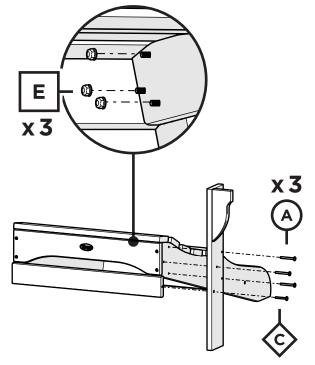

# **PARTS**

Flange Nylon Lock Nut HN.25-20FN

Something missing? Call (833) 665-6300