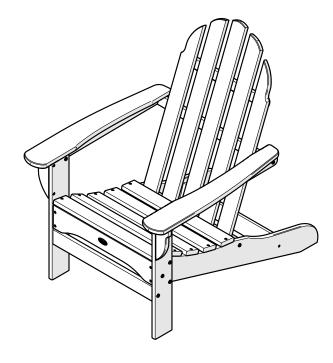

## **Assembly Instructions**



TXAD4031
Cape Cod
Adirondack Chair

### 20-Year Warranty

To view our full warranty, please visit trexfurniture.com/warranty

## Share your space

We love to see where our furniture ends up — snap a pic and share it with us on Facebook! facebook.com/trexfurniture

## Having Trouble?

If you have questions or concerns regarding assembly instructions or missing parts, please contact us at **(877) 907-TREX** (8739) or email support@trexfurniture.com

### Cleaning Tips

Keep your Trex Outdoor Furniture™ looking brand new:

#### For a quick clean:

Simply wipe down with soap and water.

#### For a deeper clean:

You'll need:

- » 1/3 bleach and 2/3 water solution
- » clean cloth
- » soft bristle brush

Wipe on solution with your cloth and let it sit on the lumber for a few minutes (this will