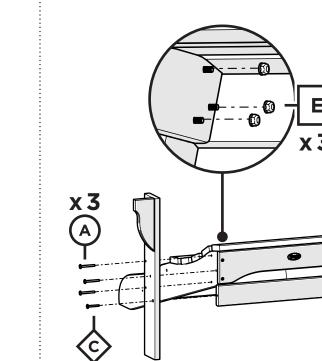

# **TOOLS**

7/16" wrench (not included)

# **PARTS**

Flange Nylon Lock Nut HN.25-20FN

Something missing? Call (833) 665-6300