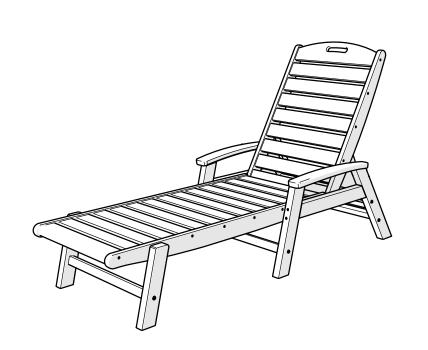

/trexfurniture

## Having Trouble?

If you have questions or concerns regarding assembly instructions or missing parts, please contact us at **(877) 907-TREX** (8739) or email support@trexfurniture.com

### Cleaning Tips

Keep your Trex Outdoor Furniture™ looking brand new:

#### For a quick clean:

Simply wipe down with soap and water.

#### For a deeper clean:

You'll need:

- » 1/3 bleach and 2/3 water solution
- » clean cloth
- » soft bristle brush

Wipe on solution with your cloth and let it sit on the lumber for a few minutes (this will not affect the color). Then, loosen any dirt and debris that may catch in surface grooves with a soft bristle brush; hose down to rinse.

trexfurniture.com

# TOOLS



4mm T-handle hex key (included) 4mm hex key (included)

# **PARTS**