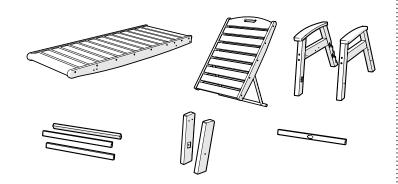

! facebook.com/trexfurniture

## Having Trouble?

If you have questions or concerns regarding assembly instructions or missing parts, please contact us at **(877) 907-TREX** (8739) or email support@trexfurniture.com

### Cleaning Tips

Keep your Trex Outdoor Furniture™ looking brand new:

#### For a quick clean:

Simply wipe down with soap and water.

#### For a deeper clean:

You'll need:

- » 1/3 bleach and 2/3 water solution
- » clean cloth
- » soft bristle brush

Wipe on solution with your cloth and let it sit on the lumber for a few minutes (this will not affect the color). Then, loosen any dirt and debris that may catch in surface grooves with a soft bristle brush; hose down to rinse.

trexfurniture.com

# TOOLS



4mm T-handle hex key (included) 4mm hex key (included)

# **PARTS**