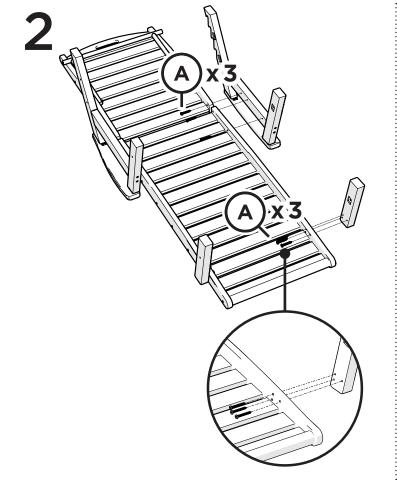

ok.com/trexfurniture

## Having Trouble?

If you have questions or concerns regarding assembly instructions or missing parts, please contact us at **(877) 907-TREX** (8739) or email support@trexfurniture.com

### Cleaning Tips

Keep your Trex Outdoor Furniture™ looking brand new:

#### For a quick clean:

Simply wipe down with soap and water.

#### For a deeper clean:

You'll need:

- » 1/3 bleach and 2/3 water solution
- » clean cloth
- » soft bristle brush

Wipe on solution with your cloth and let it sit on the lumber for a few minutes (this will not affect the color). Then, loosen any dirt and debris that may catch in surface grooves with a soft bristle brush; hose down to rinse.

trexfurniture.com

# TOOLS



4mm T-handle hex key (included) 4mm hex key (included)

# **PARTS**