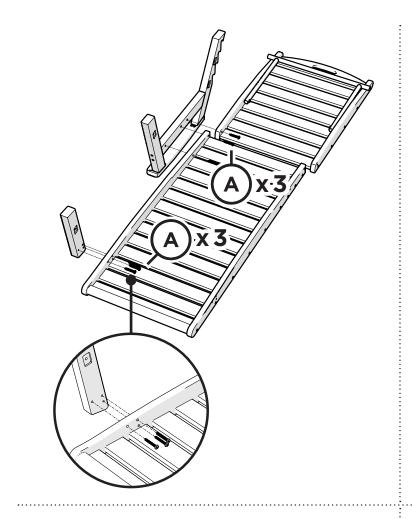

book.com/trexfurniture

## Having Trouble?

If you have questions or concerns regarding assembly instructions or missing parts, please contact us at **(877) 907-TREX** (8739) or email support@trexfurniture.com

### Cleaning Tips

Keep your Trex Outdoor Furniture™ looking brand new:

#### For a quick clean:

Simply wipe down with soap and water.

#### For a deeper clean:

You'll need:

- » 1/3 bleach and 2/3 water solution
- » clean cloth
- » soft bristle brush

Wipe on solution with your cloth and let it sit on the lumber for a few minutes (this will not affect the color). Then, loosen any dirt and debris that may catch in surface grooves with a soft bristle brush; hose down to rinse.

trexfurniture.com

# TOOLS



4mm T-handle hex key (included) 4mm hex key (included)

# **PARTS**