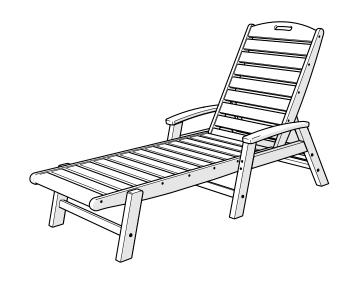

## **Assembly Instructions**



TXC2280
Yacht Club Chaise
with Arms

### 20-Year Warranty

To view our full warranty, please visit trexfurniture.com/warranty

### Share your space .....

We love to see where our furniture ends up — snap a pic and share it with us on Facebook! facebook.com/trexfurniture

## Having Trouble?

If you have questions or concerns regarding assembly instructions or missing parts, please contact us at **(877) 907-TREX** (8739) or email support@trexfurniture.com

### Cleaning Tips

Keep your Trex Outdoor Furniture™ looking brand new:

#### For a quick clean:

Simply wipe down with soap and water.

#### For a deeper clean:

You'll need:

- » 1/3 bleach and 2/3 water solution
- » clean cloth
- » soft bristle brush

Wipe on solution with your cloth and let it sit on the lumber for a few minutes (th