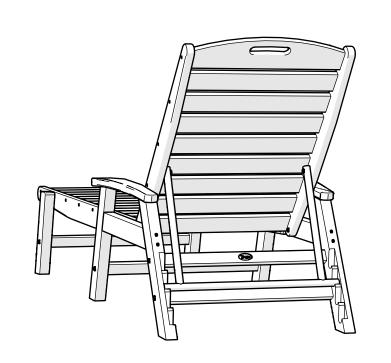

om/trexfurniture

## Having Trouble?

If you have questions or concerns regarding assembly instructions or missing parts, please contact us at **(877) 907-TREX** (8739) or email support@trexfurniture.com

### Cleaning Tips

Keep your Trex Outdoor Furniture™ looking brand new:

#### For a quick clean:

Simply wipe down with soap and water.

#### For a deeper clean:

You'll need:

- » 1/3 bleach and 2/3 water solution
- » clean cloth
- » soft bristle brush

Wipe on solution with your cloth and let it sit on the lumber for a few minutes (this will not affect the color). Then, loosen any dirt and debris that may catch in surface grooves with a soft bristle brush; hose down to rinse.

trexfurniture.com

# TOOLS



4mm T-handle hex key (included) 4mm hex key (included)

# **PARTS**