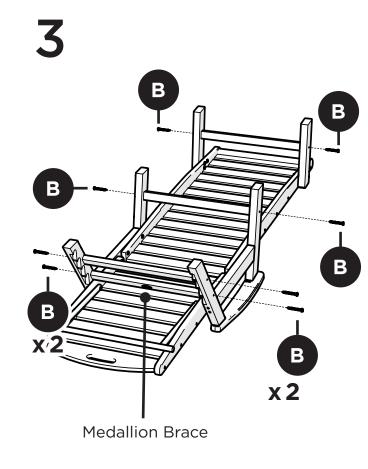

.com/trexfurniture

## Having Trouble?

If you have questions or concerns regarding assembly instructions or missing parts, please contact us at **(877) 907-TREX** (8739) or email support@trexfurniture.com

### Cleaning Tips

Keep your Trex Outdoor Furniture™ looking brand new:

#### For a quick clean:

Simply wipe down with soap and water.

#### For a deeper clean:

You'll need:

- » 1/3 bleach and 2/3 water solution
- » clean cloth
- » soft bristle brush

Wipe on solution with your cloth and let it sit on the lumber for a few minutes (this will not affect the color). Then, loosen any dirt and debris that may catch in surface grooves with a soft bristle brush; hose down to rinse.

trexfurniture.com

# TOOLS



4mm T-handle hex key (included) 4mm hex key (included)

# **PARTS**