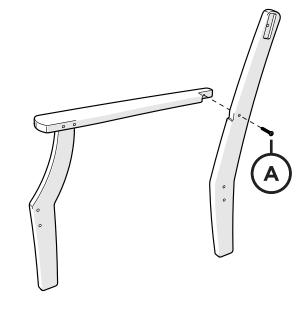

Facebook! facebook.com/trexfurniture

### Having Trouble?

If you have questions or concerns regarding assembly instructions or missing parts, please contact us at **(877) 907-TREX** (8739) or email support@trexfurniture.com

### Cleaning Tips

Keep your Trex Outdoor Furniture™ looking brand new:

#### For a quick clean:

Simply wipe down with soap and water.

#### For a deeper clean:

You'll need:

- » 1/3 bleach and 2/3 water solution
- » clean cloth
- » soft bristle brush

Wipe on solution with your cloth and let it sit on the lumber for a few minutes (this will not affect the color). Then, loosen any dirt and debris that may catch in surface grooves with a soft bristle brush; hose down to rinse.

trexfurniture.com

# **TOOLS**



4mm T-handle hex key (included)

# **PARTS**







1



Repeat on opposite side



2



3