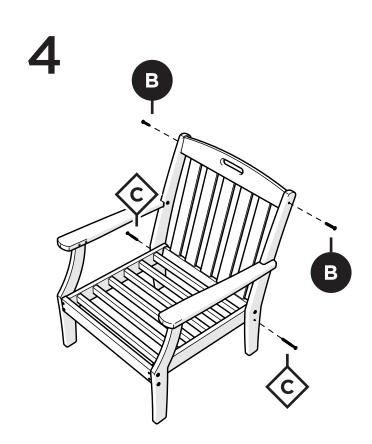

xfurniture

### Having Trouble?

If you have questions or concerns regarding assembly instructions or missing parts, please contact us at **(877) 907-TREX** (8739) or email support@trexfurniture.com

### Cleaning Tips

Keep your Trex Outdoor Furniture™ looking brand new:

#### For a quick clean:

Simply wipe down with soap and water.

#### For a deeper clean:

You'll need:

- » 1/3 bleach and 2/3 water solution
- » clean cloth
- » soft bristle brush

Wipe on solution with your cloth and let it sit on the lumber for a few minutes (this will not affect the color). Then, loosen any dirt and debris that may catch in surface grooves with a soft bristle brush; hose down to rinse.

trexfurniture.com

# **TOOLS**



4mm T-handle hex key (included)

# **PARTS**







1



Repeat on opposite side



2



3