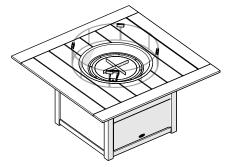

# **Assembly Instructions**

TXCTF42N

TXCTF42S

TXCTF42N, TXCTF42S, TXCTF48R

## **PARTS**

See Crystal Fire Plus manual for burner installation

4

See Glass Guard-20-R manual for assembly instructions

Important! Glass Guard Required

Protect with included cover when not in use. Before covering, allow sufficient time for the unit to cool after use.