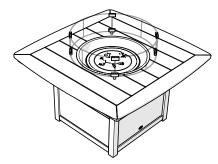

# **Assembly Instructions**

TXCTF42N

TXCTF42S

TXCTF42N, TXCTF42S, TXCTF48R

## **PARTS**

See Crystal Fire Plus manual for burner installation

4

See Glass Guard-20-R manual for assembly instructions

Important! Glass Guard Required

Protect with included cover when not in use. Before covering, allow sufficient time for the unit to cool after use.