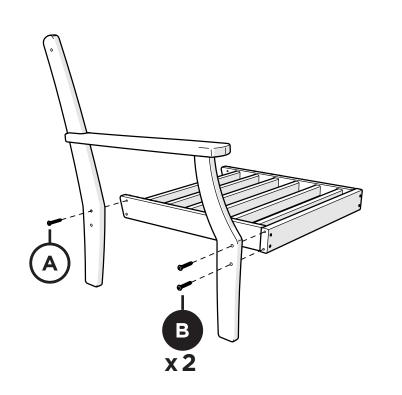

iture

### Having Trouble?

If you have questions or concerns regarding assembly instructions or missing parts, please contact us at **(877) 907-TREX** (8739) or email support@trexfurniture.com

### Cleaning Tips

Keep your Trex Outdoor Furniture™ looking brand new:

#### For a quick clean:

Simply wipe down with soap and water.

#### For a deeper clean:

You'll need:

- » 1/3 bleach and 2/3 water solution
- » clean cloth
- » soft bristle brush

Wipe on solution with your cloth and let it sit on the lumber for a few minutes (this will not affect the color). Then, loosen any dirt and debris that may catch in surface grooves with a soft bristle brush; hose down to rinse.

trexfurniture.com

# **TOOLS**



4mm T-handle hex key (included)

# **PARTS**







1



Repeat on opposite side



2



3