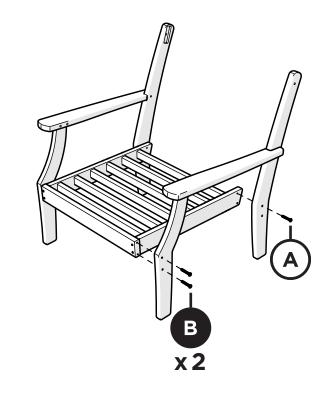

### Having Trouble?

If you have questions or concerns regarding assembly instructions or missing parts, please contact us at **(877) 907-TREX** (8739) or email support@trexfurniture.com

### Cleaning Tips

Keep your Trex Outdoor Furniture™ looking brand new:

#### For a quick clean:

Simply wipe down with soap and water.

#### For a deeper clean:

You'll need:

- » 1/3 bleach and 2/3 water solution
- » clean cloth
- » soft bristle brush

Wipe on solution with your cloth and let it sit on the lumber for a few minutes (this will not affect the color). Then, loosen any dirt and debris that may catch in surface grooves with a soft bristle brush; hose down to rinse.

trexfurniture.com

# **TOOLS**



4mm T-handle hex key (included)

# **PARTS**







1



Repeat on opposite side



2



3