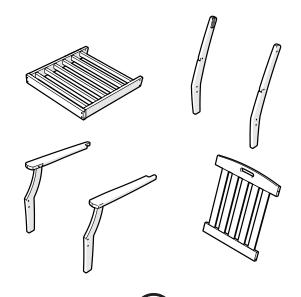

ith us on Facebook! facebook.com/trexfurniture

### Having Trouble?

If you have questions or concerns regarding assembly instructions or missing parts, please contact us at **(877) 907-TREX** (8739) or email support@trexfurniture.com

### Cleaning Tips

Keep your Trex Outdoor Furniture™ looking brand new:

#### For a quick clean:

Simply wipe down with soap and water.

#### For a deeper clean:

You'll need:

- » 1/3 bleach and 2/3 water solution
- » clean cloth
- » soft bristle brush

Wipe on solution with your cloth and let it sit on the lumber for a few minutes (this will not affect the color). Then, loosen any dirt and debris that may catch in surface grooves with a soft bristle brush; hose down to rinse.

trexfurniture.com

# **TOOLS**



4mm T-handle hex key (included)

# **PARTS**







1



Repeat on opposite side



2



3