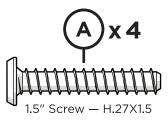

## **PARTS**

See Crystal Fire Plus manual for burner installation

4

See Glass Guard-20-R manual for assembly instructions

Important! Glass Guard Required

Protect with included cover when not in use. Before covering, allow sufficient time for the unit to cool after use.