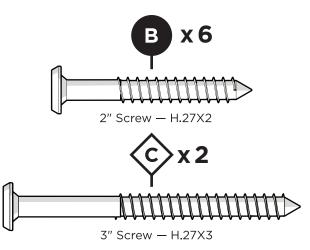

us on Facebook! facebook.com/trexfurniture

### Having Trouble?

If you have questions or concerns regarding assembly instructions or missing parts, please contact us at **(877) 907-TREX** (8739) or email support@trexfurniture.com

### Cleaning Tips

Keep your Trex Outdoor Furniture™ looking brand new:

#### For a quick clean:

Simply wipe down with soap and water.

#### For a deeper clean:

You'll need:

- » 1/3 bleach and 2/3 water solution
- » clean cloth
- » soft bristle brush

Wipe on solution with your cloth and let it sit on the lumber for a few minutes (this will not affect the color). Then, loosen any dirt and debris that may catch in surface grooves with a soft bristle brush; hose down to rinse.

trexfurniture.com

# **TOOLS**



4mm T-handle hex key (included)

# **PARTS**







1



Repeat on opposite side



2



3