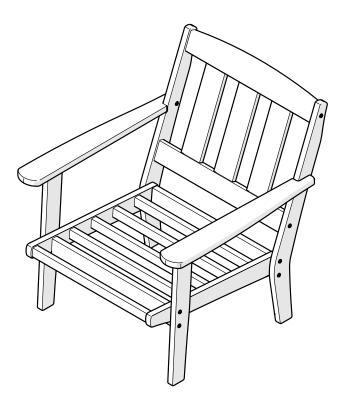

# Assembly Instructions



TX4431X Cape Cod Deep Seating Chair

#### 20-Year Warranty

To view our full warranty, please visit trexfurniture.com/warranty

### Share your space

We love to see where our furniture ends up — snap a pic and share it with us on Facebook! facebook.com/trexfurniture

# Having Trouble?

If you have questions or concerns regarding assembly instructions or missing parts, please contact us at **(877) 907-TREX** (8739) or email **support@trexfurniture.com** 

### Cleaning Tips

Keep your Trex Outdoor Furniture™ looking brand new:

#### For a quick clean:

Simply wipe down with soap and water.

#### For a deeper clean:

You'll need:

- »  $^{1\!\!/_3}$  bleach and  $^{2\!\!/_3}$  water solution
- » clean cloth
- » soft bristle brush

Wipe on solution with your cloth and let it sit on the lumbe