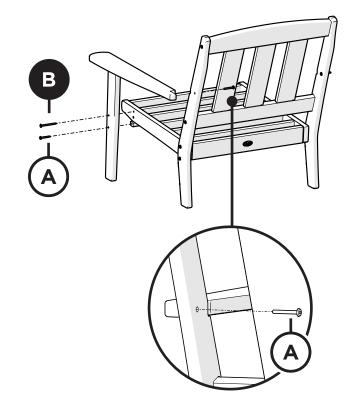

our furniture ends up — snap a pic and share it with us on Facebook! facebook.com/trexfurniture

# Having Trouble?

If you have questions or concerns regarding assembly instructions or missing parts, please contact us at **(877) 907-TREX** (8739) or email **support@trexfurniture.com** 

### Cleaning Tips

Keep your Trex Outdoor Furniture™ looking brand new:

#### For a quick clean:

Simply wipe down with soap and water.

#### For a deeper clean:

You'll need:

- »  $^{1\!\!/_3}$  bleach and  $^{2\!\!/_3}$  water solution
- » clean cloth
- » soft bristle brush

Wipe on solution with your cloth and let it sit on the lumber for a few minutes (this will not affect the color). Then, loosen any dirt and debris that may catch in surface grooves with a soft bristle brush; hose down to rinse.













# Assembly Instructions



# TX4433X Cape Cod Deep Seating Sofa

#### 20-Year Warranty

To view our full warranty, please visit trexfurniture.com/warranty

### Share your space

We love to see where our furniture ends up — snap a pic and share it with us on Facebook! facebook.com/trexfurniture

# Having Trouble?

If you have questions or concerns regarding assembly instructions or missing parts, please contact us at **(877) 907-TREX** (8739) or email **support@trexfurniture.com** 

trexfurniture.com

### Cleaning Tips

Keep your Trex Outdoor Furniture™ looking brand new:

#### For a quick clean:

Simply wipe down with soap and water.

#### For a deeper clean:

You'll need:

- »  $^{1\!\!/_3}$  bleach and  $^{2\!\!/_3}$  water solution
- » clean cloth
- » soft bristle brush

Wipe on