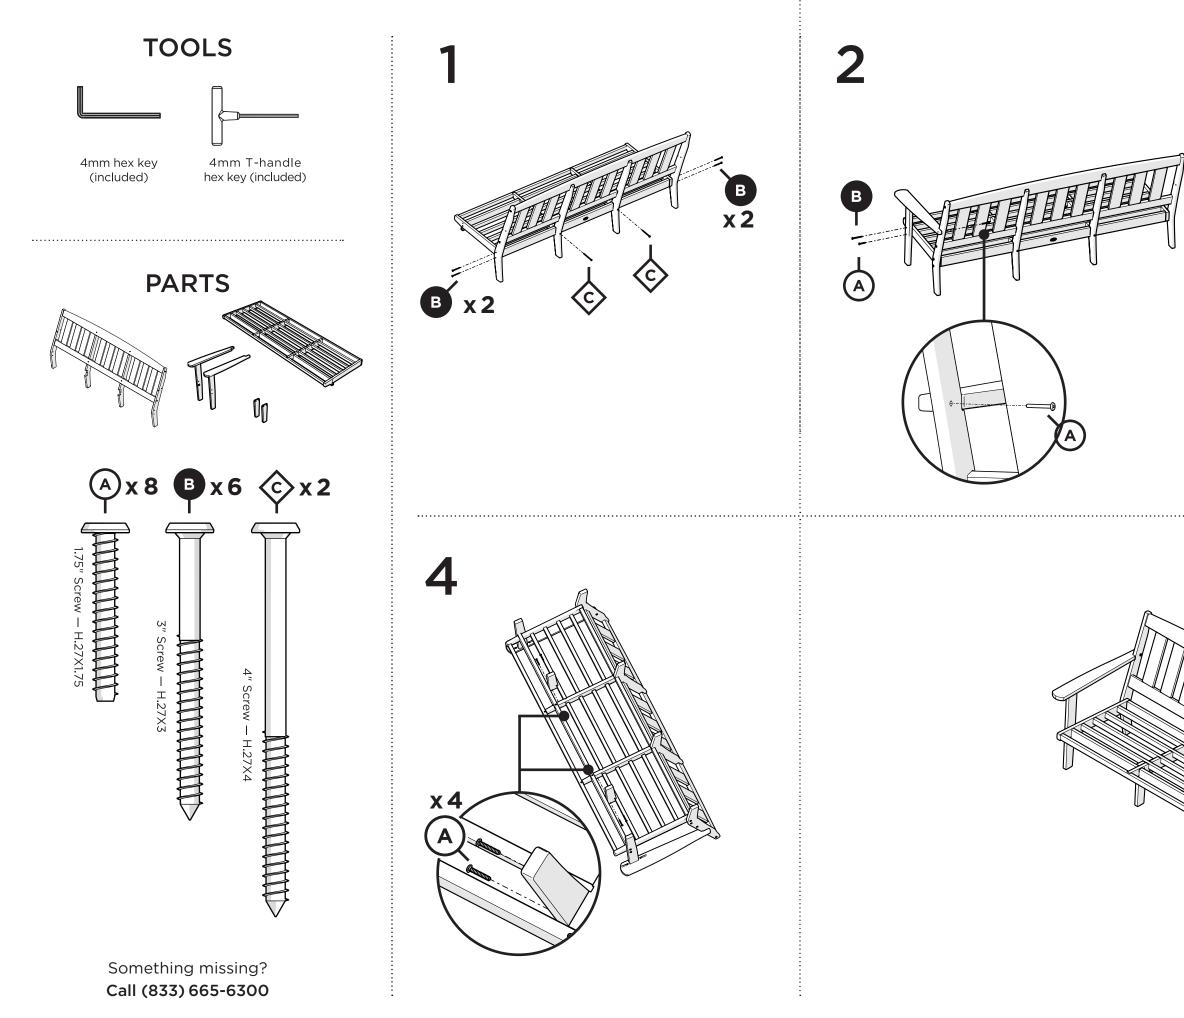

nds up — snap a pic and share it with us on Facebook! facebook.com/trexfurniture

# Having Trouble?

If you have questions or concerns regarding assembly instructions or missing parts, please contact us at **(877) 907-TREX** (8739) or email **support@trexfurniture.com** 

trexfurniture.com

### Cleaning Tips

Keep your Trex Outdoor Furniture™ looking brand new:

#### For a quick clean:

Simply wipe down with soap and water.

#### For a deeper clean:

You'll need:

- »  $^{1\!\!/_3}$  bleach and  $^{2\!\!/_3}$  water solution
- » clean cloth
- » soft bristle brush

Wipe on solution with your cloth and let it sit on the lumber for a few minutes (this will not affect the color). Then, loosen any dirt and debris that may catch in surface grooves with a soft bristle brush; hose down to rinse.











# Assembly Instructions

#### 20-Year Warranty

To view our full warranty, please visit trexfurniture.com/warranty

### Share your space

We love to see where our furniture ends up — snap a pic and share it with us on Facebook! facebook.com/trexfurniture

## Having Trouble?

If you have questions or concerns regarding assembly instructions or missing parts, please contact us at (877) 907-TREX (8739) or email support@trexfurniture.com



TXT1836 Rockport Club Coffee Table

### Cleaning Tips

Keep your Trex Outdoor Furniture™ looking brand new:

#### For a quick clean:

Simply wipe down with soap and water.

#### For a deeper clean:

You'll need:

- »  $^{1\!\!/_3}$  bleach and  $^{2\!\!/_3}$  water solution
- » clean cloth
- » soft bristle brush

Wipe on solution with your cloth a