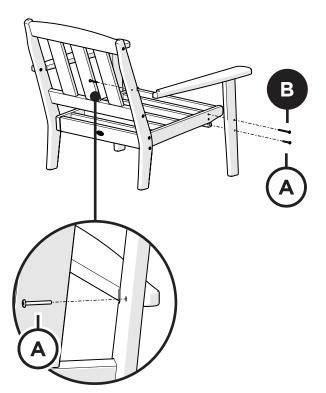

r furniture ends up — snap a pic and share it with us on Facebook! facebook.com/trexfurniture

# Having Trouble?

If you have questions or concerns regarding assembly instructions or missing parts, please contact us at **(877) 907-TREX** (8739) or email **support@trexfurniture.com** 

### Cleaning Tips

Keep your Trex Outdoor Furniture™ looking brand new:

#### For a quick clean:

Simply wipe down with soap and water.

#### For a deeper clean:

You'll need:

- »  $^{1\!\!/_3}$  bleach and  $^{2\!\!/_3}$  water solution
- » clean cloth
- » soft bristle brush

Wipe on solution with your cloth and let it sit on the lumber for a few minutes (this will not affect the color). Then, loosen any dirt and debris that may catch in surface grooves with a soft bristle brush; hose down to rinse.













# Assembly Instructions



# TX4433X Cape Cod Deep Seating Sofa

#### 20-Year Warranty

To view our full warranty, please visit trexfurniture.com/warranty

### Share your space

We love to see where our furniture ends up — snap a pic and share it with us on Facebook! facebook.com/trexfurniture

# Having Trouble?

If you have questions or concerns regarding assembly instructions or missing parts, please contact us at **(877) 907-TREX** (8739) or email **support@trexfurniture.com** 

trexfurniture.com

### Cleaning Tips

Keep your Trex Outdoor Furniture™ looking brand new:

#### For a quick clean:

Simply wipe down with soap and water.

#### For a deeper clean:

You'll need:

- »  $^{1\!\!/_3}$  bleach and  $^{2\!\!/_3}$  water solution
- » clean cloth
- » soft bristle brush

Wipe on s