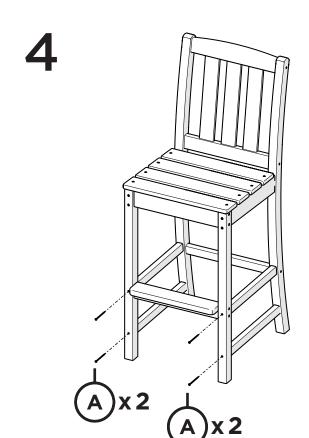

# **PARTS**

3" Phillips Screw — H8-10X3T17

1

If seat has shifted, please pivot at corners to square up before assembling.

2

3