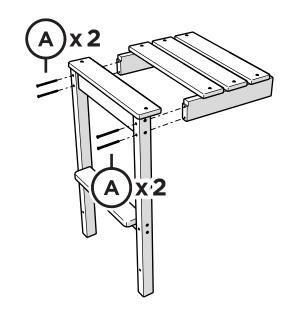

# **PARTS**

3" Phillips Screw — H8-10X3T17

1

If seat has shifted, please pivot at corners to square up before assembling.

2

3