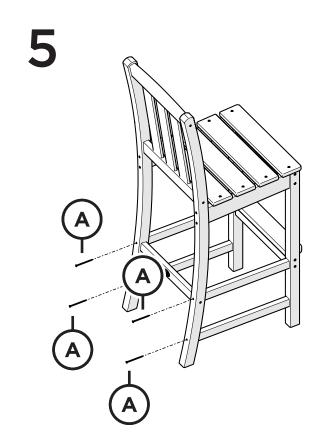

# **PARTS**

3" Phillips Screw — H8-10X3T17

1

If seat has shifted, please pivot at corners to square up before assembling.

2

3