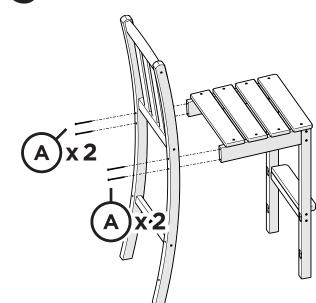

# **PARTS**

3" Phillips Screw — H8-10X3T17

1

If seat has shifted, please pivot at corners to square up before assembling.

2

3