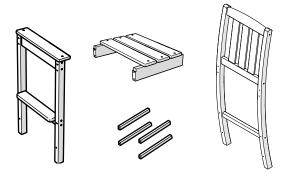

# **PARTS**

3" Phillips Screw — H8-10X3T17

1

If seat has shifted, please pivot at corners to square up before assembling.

2

3