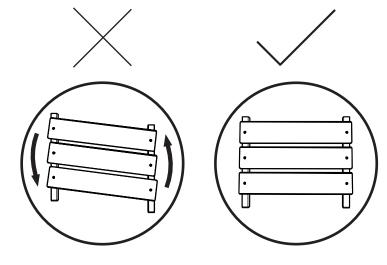

# **PARTS**

3" Phillips Screw — H8-10X3T17

1

If seat has shifted, please pivot at corners to square up before assembling.

2

3