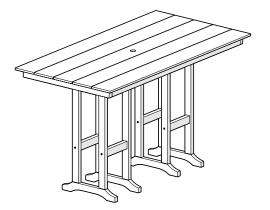

## Assembly Instructions

# **TXLB2** Leg Kit



TXFBT3772 Monterey Bay 37" X 72" Bar Table



Bar Table

#### 20-Year Warranty

To view our full warranty, please visit trexfurniture.com/warranty

### Share your space

We love to see where our furniture ends up — snap a pic and share it with us on Facebook! facebook.com/trexfurniture

## Having Trouble?

If you have questions or concerns regarding assembly instructions or missing parts, please contact us at **(877) 907-TREX** (8739) or email **support@trexfurniture.com** 

### Cleaning Tips

Keep your Trex Outdoor Furniture™ looking brand new:

#### For a quick clean:

Simply wipe down with soap and water.

#### For a deeper clean:

You'll need:

- »  $^{1\!\!/}_{3}$  bleach and  $^{2\!\!/}_{3}$  water solution
- » clean cloth
- » soft bristle brush

Wipe on solution with your cloth an