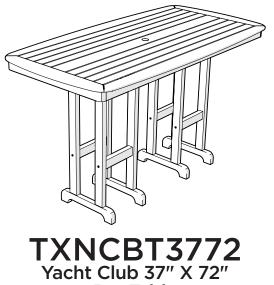

## Assembly Instructions

# **TXLB2** Leg Kit



TXFBT3772 Monterey Bay 37" X 72" Bar Table



Bar Table

#### 20-Year Warranty

To view our full warranty, please visit trexfurniture.com/warranty

### Share your space

We love to see where our furniture ends up — snap a pic and share it with us on Facebook! facebook.com/trexfurniture

## Having Trouble?

If you have questions or concerns regarding assembly instructions or missing parts, please contact us at **(877) 907-TREX** (8739) or email **support@trexfurniture.com** 

### Cleaning Tips

Keep your Trex Outdoor Furniture™ looking brand new:

#### For a quick clean:

Simply wipe down with soap and water.

#### For a deeper clean:

You'll need:

- »  $^{1\!\!/}_{3}$  bleach and  $^{2\!\!/}_{3}$  water solution
- » clean cloth
- » soft bristle brush

Wipe on solution with your cloth and let it sit on the lumber for a few minutes (