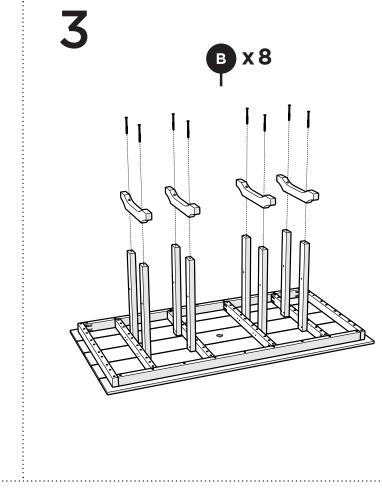

are it with us on Facebook! facebook.com/trexfurniture

## Having Trouble?

If you have questions or concerns regarding assembly instructions or missing parts, please contact us at **(877) 907-TREX** (8739) or email **support@trexfurniture.com** 

### Cleaning Tips

Keep your Trex Outdoor Furniture™ looking brand new:

#### For a quick clean:

Simply wipe down with soap and water.

#### For a deeper clean:

You'll need:

- »  $^{1\!\!/}_{3}$  bleach and  $^{2\!\!/}_{3}$  water solution
- » clean cloth
- » soft bristle brush

Wipe on solution with your cloth and let it sit on the lumber for a few minutes (this will not affect the color). Then, loosen any dirt and debris that may catch in surface grooves with a soft bristle brush; hose down to rinse.



Ponot over-tighten A x8

 TXNCBT3772



#### Removable table plug



TXFBT3772