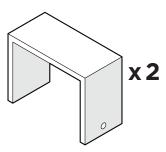

## **PARTS**

Bracket — P13275-AL

1

2

Brackets can be used to connect furniture together

Bracket — P13275-AL

### **PARTS**

Bracket — P13275-AL

2

3

Brackets can be used to connect furniture together.