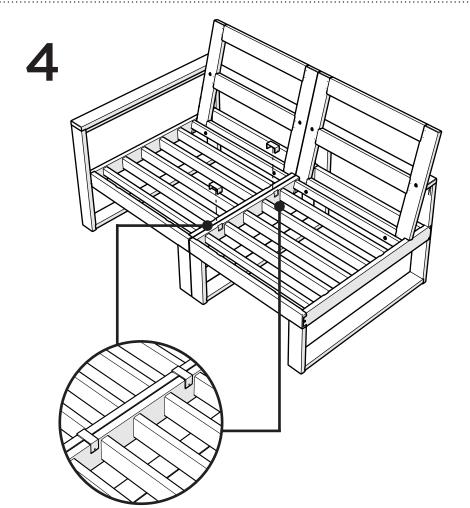

## **PARTS**

Bracket — P13275-AL

1

2

Brackets can be used to connect furniture together

Bracket — P13275-AL

### **PARTS**

Bracket — P13275-AL

2

3

Brackets can be used to connect furniture together.

## **PARTS**

Bracket — P13275-AL

1

2

3

4

Brackets can be used to connect furniture together

Bracket — P13275-AL