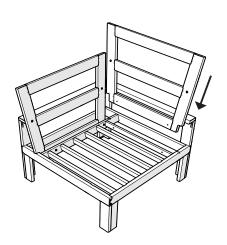

# **Modular Corner Chair**

Assembly Instructions

4604X

4mm T-handle hex key (included)