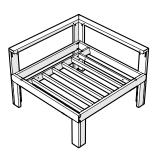

# **Modular Corner Chair**

Assembly Instructions

4604X

4mm T-handle hex key (included)

## **PARTS**

Bracket — P13275-AL

1

2

3

4

Brackets can be used to connect furniture together

Bracket — P13275-AL