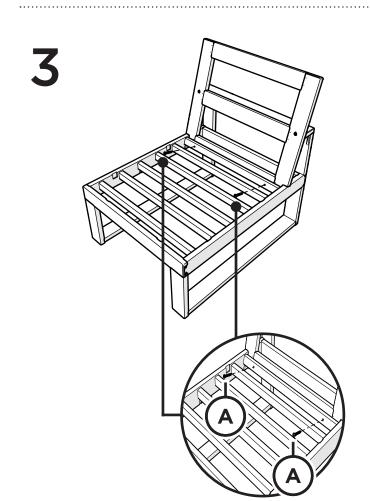

## **PARTS**

Bracket — P13275-AL

1

2

Brackets can be used to connect furniture together

Bracket — P13275-AL

### **PARTS**

Bracket — P13275-AL

2

3

Brackets can be used to connect furniture together.