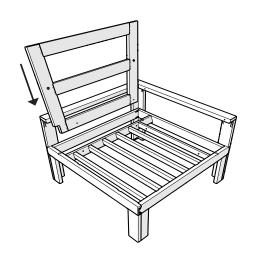

### **Assembly Instructions**

TX4621LAFX
Eastport Modular Left Arm
Chair

TX4621RAFX
Eastport Modular Right
Arm Chair