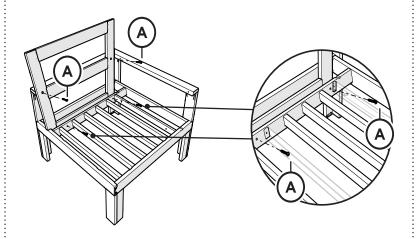

## **PARTS**

Bracket — P13275-AL

1

2

Brackets can be used to connect furniture together

Bracket — P13275-AL

### **PARTS**

Bracket — P13275-AL

2

3

Brackets can be used to connect furniture together.

## **PARTS**

Bracket — P13275-AL

1

2

3

4

Brackets can be used to connect furniture together

Bracket — P13275-AL