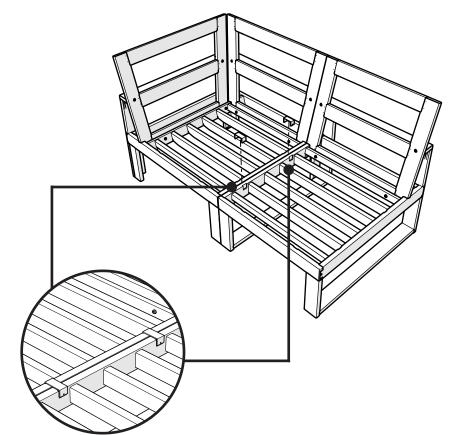

### **PARTS**

Bracket — P13275-AL

2

3

Brackets can be used to connect furniture together.