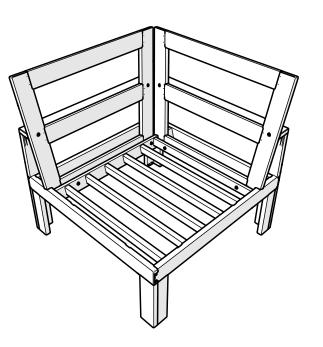

# **Modular Corner Chair**

Assembly Instructions

4604X

4mm T-handle hex key (included)

## **PARTS**

Bracket — P13275-AL

1

2

3

4

Brackets can be used to connect furniture together

Bracket — P13275-AL