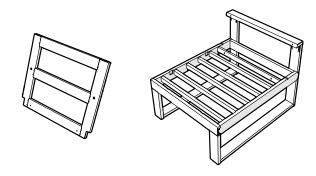

### **Assembly Instructions**

TX4621LAFX
Eastport Modular Left Arm
Chair

TX4621RAFX
Eastport Modular Right
Arm Chair