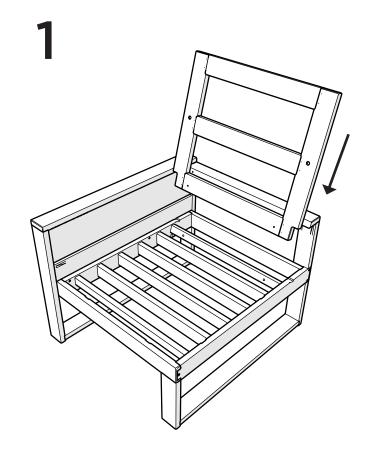

## **PARTS**

Bracket — P13275-AL

1

2

Brackets can be used to connect furniture together

Bracket — P13275-AL