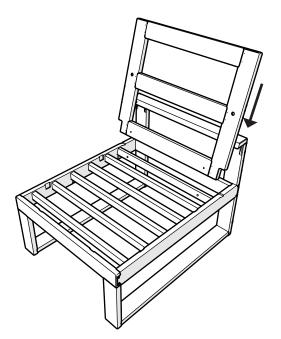

## **PARTS**

Bracket — P13275-AL

1

2

Brackets can be used to connect furniture together

Bracket — P13275-AL

### **PARTS**

Bracket — P13275-AL

2

3

Brackets can be used to connect furniture together.