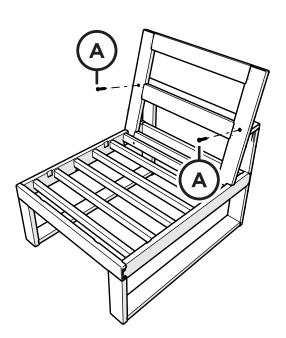

## **PARTS**

Bracket — P13275-AL

1

2

Brackets can be used to connect furniture together

Bracket — P13275-AL

### **PARTS**

Bracket — P13275-AL

2

3

Brackets can be used to connect furniture together.