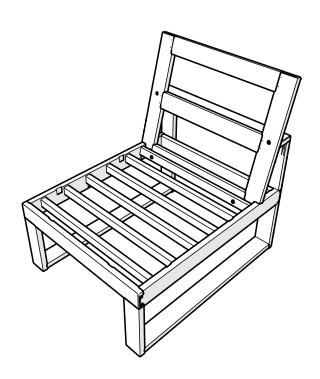

# **Modular Armless Chair**

Assembly Instructions



4601CX

## **TOOLS**



4mm T-handle hex key (included)

## **PARTS**







Bracket — P13275-AL

1



2







Brackets can be used to connect furniture together



Bracket — P13275-AL



### **Assembly Instructions**



TX4621LAFX
Eastport Modular Left Arm
Chair



TX4621RAFX
Eastport Modular Right
Arm Chair

### 20-Year Warranty

To view our full warranty, please visit trexfurniture.com/warranty

### Share your space .....

We love to see where our furniture ends up — snap a pic and share it with us on Facebook!

facebook.com/trexfurniture

### Having Trouble?

If you have questions or concerns regarding assembly instructions or missing parts, please contact us at **(877) 907-TREX** (8739) or email support@trexfurniture.com

### Cleaning Tips

Keep your Trex Outdoor Furniture™ looking