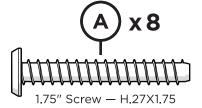

## **PARTS**

Bracket — P13275-AL

1

2

Brackets can be used to connect furniture together

Bracket — P13275-AL

### **PARTS**

Bracket — P13275-AL

2

3

Brackets can be used to connect furniture together.

## **PARTS**

Bracket — P13275-AL

1

2

3

4

Brackets can be used to connect furniture together

Bracket — P13275-AL