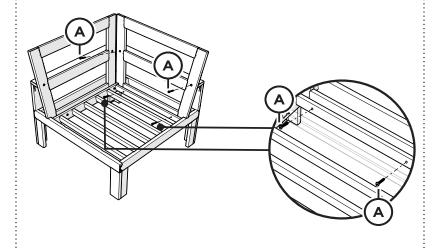

## **PARTS**

Bracket — P13275-AL

1

2

3

4

Brackets can be used to connect furniture together

Bracket — P13275-AL