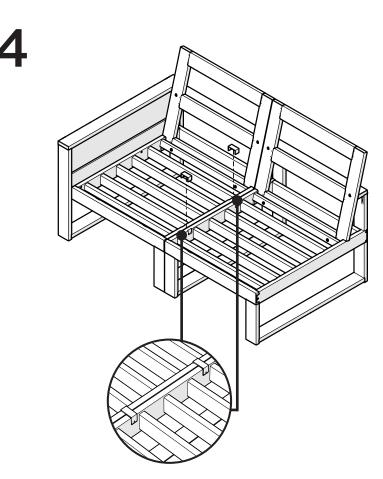

### **PARTS**

Bracket — P13275-AL

2

3

Brackets can be used to connect furniture together.