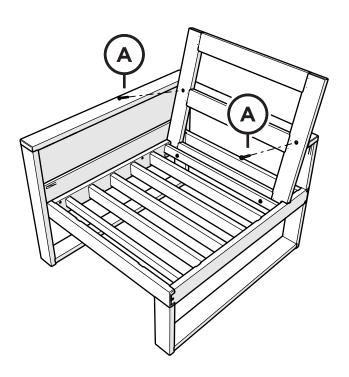

## **PARTS**

Bracket — P13275-AL

1

2

Brackets can be used to connect furniture together

Bracket — P13275-AL