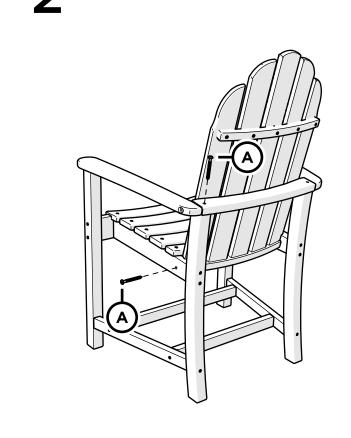

ok! facebook.com/trexfurniture

### Having Trouble?

If you have questions or concerns regarding assembly instructions or missing parts, please contact us at (877) 907-TREX (8739) or email support@trexfurniture.com

### Cleaning Tips

Keep your Trex Outdoor Furniture™ looking brand new:

### For a quick clean:

Simply wipe down with soap and water.

#### For a deeper clean:

You'll need:

- » 1/3 bleach and 2/3 water solution
- » clean cloth
- » soft bristle brush

Wipe on solution with your cloth and let it sit on the lumber for a few minutes (this will not affect the color). Then, loosen any dirt and debris that may catch in surface grooves with a soft bristle brush; hose down to rinse.

trexfurniture.com





4mm T-handle hex key (included)

4mm hex key (included)

# **PARTS**