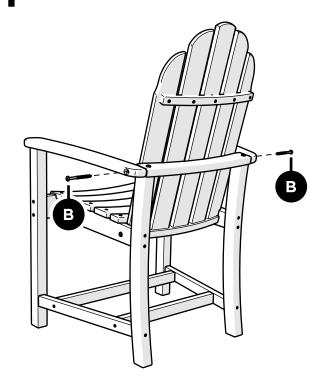

cebook.com/trexfurniture

### Having Trouble?

If you have questions or concerns regarding assembly instructions or missing parts, please contact us at (877) 907-TREX (8739) or email support@trexfurniture.com

### Cleaning Tips

Keep your Trex Outdoor Furniture™ looking brand new:

### For a quick clean:

Simply wipe down with soap and water.

#### For a deeper clean:

You'll need:

- » 1/3 bleach and 2/3 water solution
- » clean cloth
- » soft bristle brush

Wipe on solution with your cloth and let it sit on the lumber for a few minutes (this will not affect the color). Then, loosen any dirt and debris that may catch in surface grooves with a soft bristle brush; hose down to rinse.

trexfurniture.com





4mm T-handle hex key (included)

4mm hex key (included)

# **PARTS**