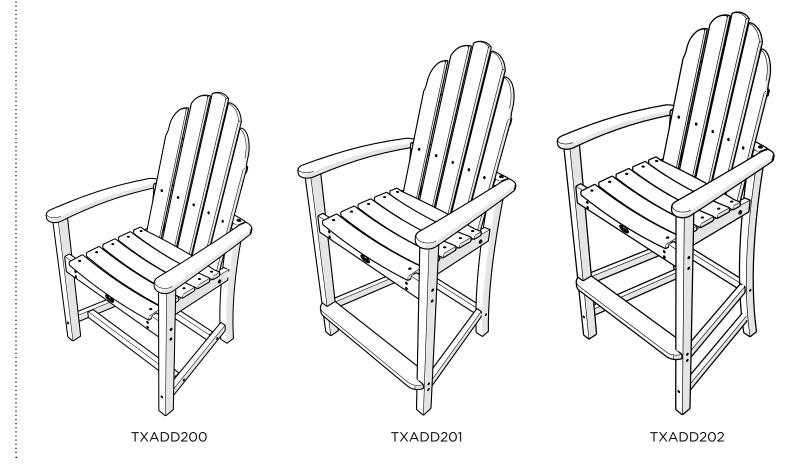

book.com/trexfurniture

### Having Trouble?

If you have questions or concerns regarding assembly instructions or missing parts, please contact us at (877) 907-TREX (8739) or email support@trexfurniture.com

### Cleaning Tips

Keep your Trex Outdoor Furniture™ looking brand new:

### For a quick clean:

Simply wipe down with soap and water.

#### For a deeper clean:

You'll need:

- » 1/3 bleach and 2/3 water solution
- » clean cloth
- » soft bristle brush

Wipe on solution with your cloth and let it sit on the lumber for a few minutes (this will not affect the color). Then, loosen any dirt and debris that may catch in surface grooves with a soft bristle brush; hose down to rinse.

trexfurniture.com





4mm T-handle hex key (included)

4mm hex key (included)

# **PARTS**