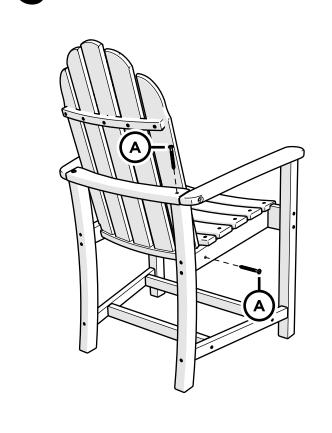

! facebook.com/trexfurniture

### Having Trouble?

If you have questions or concerns regarding assembly instructions or missing parts, please contact us at (877) 907-TREX (8739) or email support@trexfurniture.com

### Cleaning Tips

Keep your Trex Outdoor Furniture™ looking brand new:

### For a quick clean:

Simply wipe down with soap and water.

#### For a deeper clean:

You'll need:

- » 1/3 bleach and 2/3 water solution
- » clean cloth
- » soft bristle brush

Wipe on solution with your cloth and let it sit on the lumber for a few minutes (this will not affect the color). Then, loosen any dirt and debris that may catch in surface grooves with a soft bristle brush; hose down to rinse.

trexfurniture.com





4mm T-handle hex key (included)

4mm hex key (included)

# **PARTS**