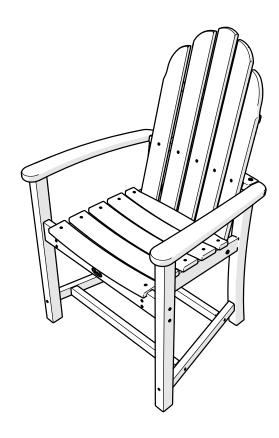

questions or concerns regarding assembly instructions or missing parts, please contact us at (877) 907-TREX (8739) or email support@trexfurniture.com

### Cleaning Tips

Keep your Trex Outdoor Furniture™ looking brand new:

#### For a quick clean:

Simply wipe down with soap and water.

#### For a deeper clean:

You'll need:

- » 1/3 bleach and 2/3 water solution
- » clean cloth
- » soft bristle brush

Wipe on solution with your cloth and let it sit on the lumber for a few minutes (this will not affect the color). Then, loosen any dirt and debris that may catch in surface grooves with a soft bristle brush; hose down to rinse.

trexfurniture.com

# TOOLS





4mm T-handle hex key (included)

3/8" wrench (not included)

## **PARTS**





























## **Assembly Instructions**



TXADD200, 201, 202 Cape Cod Adirondack Chair

### 20-Year Warranty

To view our full warranty, please visit trexfurniture.com/warranty

### Share your space .....

We love to see where our furniture ends up — snap a pic and share it with us on Facebook! facebook.com/trexfurniture

### Having Trouble?

If you have questions or concerns regarding assembly instructions or missing parts, please contact us at (877) 907-TREX (8739) or email support@trexfurniture.com

### Cleaning Tips

Keep your Trex Outdoor Furniture™ looking brand new:

### For a quick clean:

Simply wipe down with soap and water.

#### For a deeper clean:

You'll need:

- » 1/3 bleach and 2/3 water solution
- » clean cloth
- » soft bristle brush

Wipe on solution with your cloth and let it sit on the lumber for a few minute