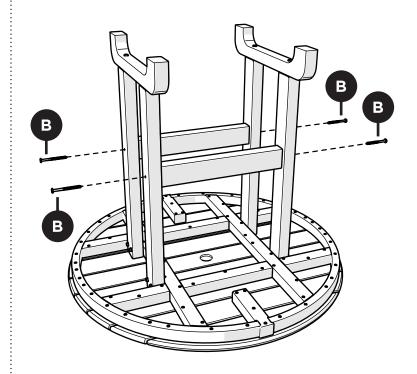

# TOOLS

4mm T-handle hex key (included)

3/8" wrench (not included)

## **PARTS**