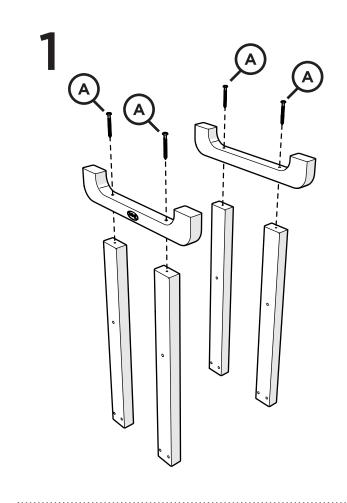

rexfurniture

## Having Trouble?

If you have questions or concerns regarding assembly instructions or missing parts, please contact us at (877) 907-TREX (8739) or email support@trexfurniture.com

### Cleaning Tips

Keep your Trex Outdoor Furniture™ looking brand new:

#### For a quick clean:

Simply wipe down with soap and water.

#### For a deeper clean:

You'll need:

- » 1/3 bleach and 2/3 water solution
- » clean cloth
- » soft bristle brush

Wipe on solution with your cloth and let it sit on the lumber for a few minutes (this will not affect the color). Then, loosen any dirt and debris that may catch in surface grooves with a soft bristle brush; hose down to rinse.

trexfurniture.com

# TOOLS





4mm T-handle hex key (included)

3/8" wrench (not included)

## **PARTS**





























## **Assembly Instructions**



TXADD200, 201, 202 Cape Cod Adirondack Chair

### 20-Year Warranty

To view our full warranty, please visit trexfurniture.com/warranty

### Share your space .....

We love to see where our furniture ends up — snap a pic and share it with us on Facebook! facebook.com/trexfurniture

### Having Trouble?

If you have questions or concerns regarding assembly instructions or missing parts, please contact us at (877) 907-TREX (8739) or email support@trexfurniture.com

### Cleaning Tips

Keep your Trex Outdoor Furniture™ looking brand new:

### For a quick clean:

Simply wipe down with soap and water.

#### For a deeper clean:

You'll need:

- » 1/3 bleach and 2/3 water solution
- » clean cloth
- » soft bristle brush

Wipe on solution with your cloth