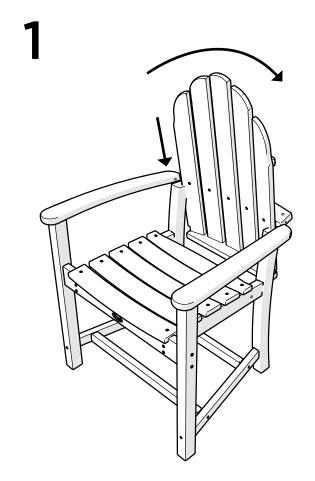

book! facebook.com/trexfurniture

### Having Trouble?

If you have questions or concerns regarding assembly instructions or missing parts, please contact us at (877) 907-TREX (8739) or email support@trexfurniture.com

### Cleaning Tips

Keep your Trex Outdoor Furniture™ looking brand new:

### For a quick clean:

Simply wipe down with soap and water.

#### For a deeper clean:

You'll need:

- » 1/3 bleach and 2/3 water solution
- » clean cloth
- » soft bristle brush

Wipe on solution with your cloth and let it sit on the lumber for a few minutes (this will not affect the color). Then, loosen any dirt and debris that may catch in surface grooves with a soft bristle brush; hose down to rinse.

trexfurniture.com





4mm T-handle hex key (included)

4mm hex key (included)

# **PARTS**