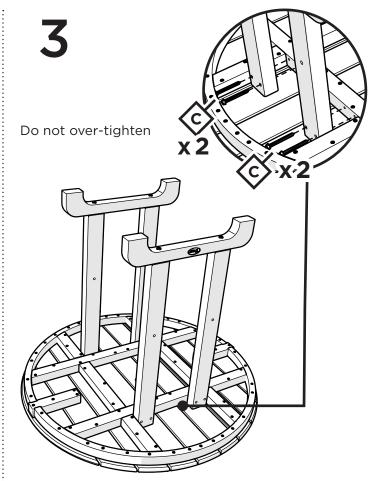

# TOOLS

4mm T-handle hex key (included)

3/8" wrench (not included)

## **PARTS**