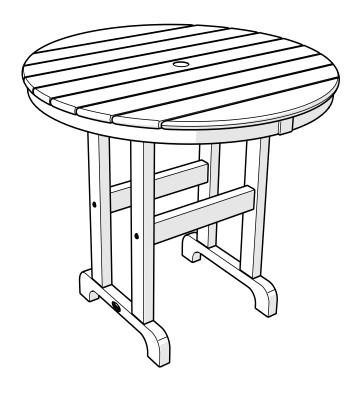

## **Assembly Instructions**



TXR236
Monterey Bay Round
36" Dining Table

### 20-Year Warranty

To view our full warranty, please visit trexfurniture.com/warranty

### Share your space .....

We love to see where our furniture ends up — snap a pic and share it with us on Facebook! facebook.com/trexfurniture

## Having Trouble?

If you have questions or concerns regarding assembly instructions or missing parts, please contact us at (877) 907-TREX (8739) or email support@trexfurniture.com

### Cleaning Tips

Keep your Trex Outdoor Furniture™ looking brand new:

#### For a quick clean:

Simply wipe down with soap and water.

#### For a deeper clean:

You'll need:

- » 1/3 bleach and 2/3 water solution
- » clean cloth
- » soft bristle brush

Wipe on solution with your cloth and let it sit on the lumber for a few minutes