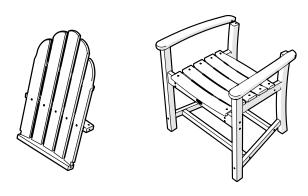

n Facebook! facebook.com/trexfurniture

### Having Trouble?

If you have questions or concerns regarding assembly instructions or missing parts, please contact us at (877) 907-TREX (8739) or email support@trexfurniture.com

### Cleaning Tips

Keep your Trex Outdoor Furniture™ looking brand new:

### For a quick clean:

Simply wipe down with soap and water.

#### For a deeper clean:

You'll need:

- » 1/3 bleach and 2/3 water solution
- » clean cloth
- » soft bristle brush

Wipe on solution with your cloth and let it sit on the lumber for a few minutes (this will not affect the color). Then, loosen any dirt and debris that may catch in surface grooves with a soft bristle brush; hose down to rinse.

trexfurniture.com





4mm T-handle hex key (included)

4mm hex key (included)

# **PARTS**