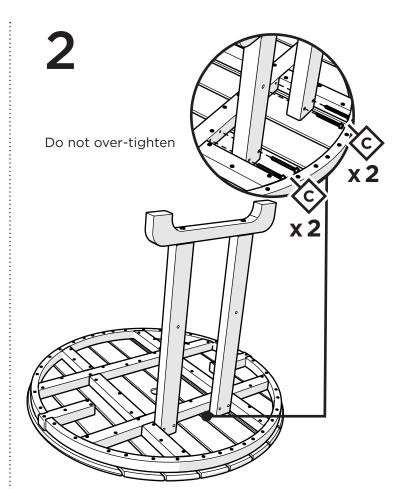

# TOOLS

4mm T-handle hex key (included)

3/8" wrench (not included)

## **PARTS**