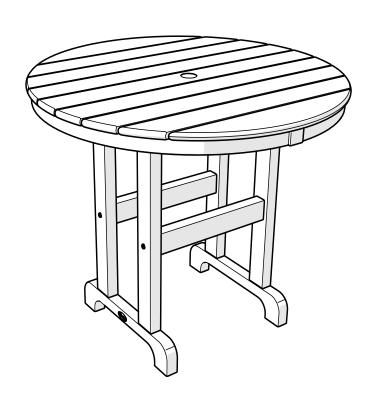

re

## Having Trouble?

If you have questions or concerns regarding assembly instructions or missing parts, please contact us at (877) 907-TREX (8739) or email support@trexfurniture.com

### Cleaning Tips

Keep your Trex Outdoor Furniture™ looking brand new:

#### For a quick clean:

Simply wipe down with soap and water.

#### For a deeper clean:

You'll need:

- » 1/3 bleach and 2/3 water solution
- » clean cloth
- » soft bristle brush

Wipe on solution with your cloth and let it sit on the lumber for a few minutes (this will not affect the color). Then, loosen any dirt and debris that may catch in surface grooves with a soft bristle brush; hose down to rinse.

trexfurniture.com

# TOOLS





4mm T-handle hex key (included)

3/8" wrench (not included)

## **PARTS**





























## **Assembly Instructions**



TXADD200, 201, 202 Cape Cod Adirondack Chair

### 20-Year Warranty

To view our full warranty, please visit trexfurniture.com/warranty

### Share your space .....

We love to see where our furniture ends up — snap a pic and share it with us on Facebook! facebook.com/trexfurniture

### Having Trouble?

If you have questions or concerns regarding assembly instructions or missing parts, please contact us at (877) 907-TREX (8739) or email support@trexfurniture.com

### Cleaning Tips

Keep your Trex Outdoor Furniture™ looking brand new:

### For a quick clean:

Simply wipe down with soap and water.

#### For a deeper clean:

You'll need:

- » 1/3 bleach and 2/3 water solution
- » clean cloth
- » soft bristle brush

Wipe on solution with your cloth and let i