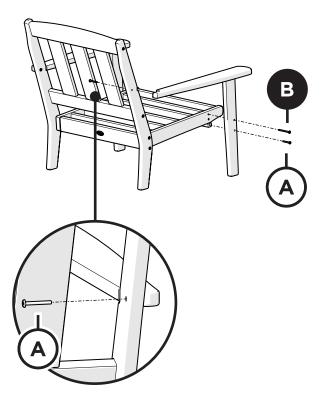

e our furniture ends up — snap a pic and share it with us on Facebook! facebook.com/trexfurniture

# Having Trouble?

If you have questions or concerns regarding assembly instructions or missing parts, please contact us at **(877) 907-TREX** (8739) or email **support@trexfurniture.com** 

# Cleaning Tips

Keep your Trex Outdoor Furniture™ looking brand new:

### For a quick clean:

Simply wipe down with soap and water.

### For a deeper clean:

You'll need:

- »  $^{1\!\!/_3}$  bleach and  $^{2\!\!/_3}$  water solution
- » clean cloth
- » soft bristle brush

Wipe on solution with your cloth and let it sit on the lumber for a few minutes (this will not affect the color). Then, loosen any dirt and debris that may catch in surface grooves with a soft bristle brush; hose down to rinse.













# Assembly Instructions



# TXCTF42N, TXCTF42S, TXCTF48R

### 20-Year Warranty

To view our full warranty, please visit trexfurniture.com/warranty

## Share your space

We love to see where our furniture ends up — snap a pic and share it with us on Facebook! facebook.com/trexfurniture

# Having Trouble?

If you have questions or concerns regarding assembly instructions or missing parts, please contact us at **(877) 907-TREX** (8739) or email **support@trexfurniture.com** 

# Cleaning Tips

Keep your Trex Outdoor Furniture™ looking brand new:

### For a quick clean:

Simply wipe down with soap and water.

### For a deeper clean:

You'll need:

- »  $^{1\!\!/_3}$  bleach and  $^{2\!\!/_3}$  water solution
- » clean cloth
- » soft bristle brush

Wipe on solution with your cloth and let