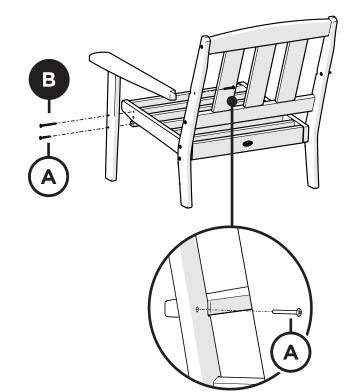

ere our furniture ends up — snap a pic and share it with us on Facebook! facebook.com/trexfurniture

# Having Trouble?

If you have questions or concerns regarding assembly instructions or missing parts, please contact us at **(877) 907-TREX** (8739) or email **support@trexfurniture.com** 

# Cleaning Tips

Keep your Trex Outdoor Furniture™ looking brand new:

### For a quick clean:

Simply wipe down with soap and water.

### For a deeper clean:

You'll need:

- »  $^{1\!\!/_3}$  bleach and  $^{2\!\!/_3}$  water solution
- » clean cloth
- » soft bristle brush

Wipe on solution with your cloth and let it sit on the lumber for a few minutes (this will not affect the color). Then, loosen any dirt and debris that may catch in surface grooves with a soft bristle brush; hose down to rinse.













# Assembly Instructions



# TXCTF42N, TXCTF42S, TXCTF48R

### 20-Year Warranty

To view our full warranty, please visit trexfurniture.com/warranty

## Share your space

We love to see where our furniture ends up — snap a pic and share it with us on Facebook! facebook.com/trexfurniture

# Having Trouble?

If you have questions or concerns regarding assembly instructions or missing parts, please contact us at **(877) 907-TREX** (8739) or email **support@trexfurniture.com** 

# Cleaning Tips

Keep your Trex Outdoor Furniture™ looking brand new:

### For a quick clean:

Simply wipe down with soap and water.

### For a deeper clean:

You'll need:

- »  $^{1\!\!/_3}$  bleach and  $^{2\!\!/_3}$  water solution
- » clean cloth
- » soft bristle brush

Wipe on solution with your cloth and l