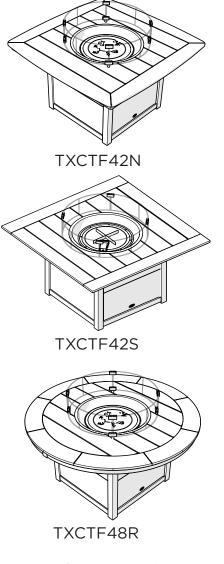

a pic and share it with us on Facebook! facebook.com/trexfurniture

# Having Trouble?

If you have questions or concerns regarding assembly instructions or missing parts, please contact us at **(877) 907-TREX** (8739) or email **support@trexfurniture.com** 

# Cleaning Tips

Keep your Trex Outdoor Furniture™ looking brand new:

### For a quick clean:

Simply wipe down with soap and water.

### For a deeper clean:

You'll need:

- »  $^{1\!\!/_3}$  bleach and  $^{2\!\!/_3}$  water solution
- » clean cloth
- » soft bristle brush

Wipe on solution with your cloth and let it sit on the lumber for a few minutes (this will not affect the color). Then, loosen any dirt and debris that may catch in surface grooves with a soft bristle brush; hose down to rinse.













# Assembly Instructions



# TXCTF42N, TXCTF42S, TXCTF48R

### 20-Year Warranty

To view our full warranty, please visit trexfurniture.com/warranty

## Share your space

We love to see where our furniture ends up — snap a pic and share it with us on Facebook! facebook.com/trexfurniture

# Having Trouble?

If you have questions or concerns regarding assembly instructions or missing parts, please contact us at **(877) 907-TREX** (8739) or email **support@trexfurniture.com** 

# Cleaning Tips

Keep your Trex Outdoor Furniture™ looking brand new:

### For a quick clean:

Simply wipe down with soap and water.

### For a deeper clean:

You'll need:

- »  $^{1\!\!/_3}$  bleach and  $^{2\!\!/_3}$  water solution
- » clean cloth
- » soft bristle brush

Wipe on solution with your cloth and let it sit on the lumber for a few