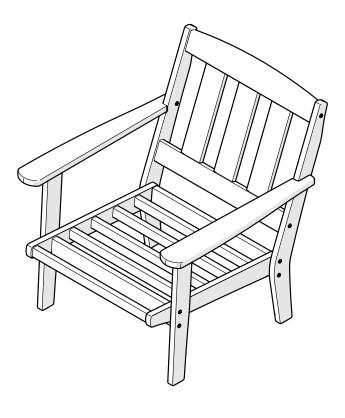

# Assembly Instructions



TX4431X Cape Cod Deep Seating Chair

## 20-Year Warranty

To view our full warranty, please visit trexfurniture.com/warranty

## Share your space

We love to see where our furniture ends up — snap a pic and share it with us on Facebook! facebook.com/trexfurniture

# Having Trouble?

If you have questions or concerns regarding assembly instructions or missing parts, please contact us at **(877) 907-TREX** (8739) or email **support@trexfurniture.com** 

# Cleaning Tips

Keep your Trex Outdoor Furniture™ looking brand new:

### For a quick clean:

Simply wipe down with soap and water.

### For a deeper clean:

You'll need:

- »  $^{1\!\!/_3}$  bleach and  $^{2\!\!/_3}$  water solution
- » clean cloth
- » soft bristle brush

Wipe on solution with your cloth and let it sit on the lumber for a