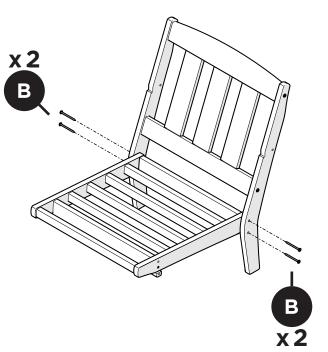

where our furniture ends up — snap a pic and share it with us on Facebook! facebook.com/trexfurniture

# Having Trouble?

If you have questions or concerns regarding assembly instructions or missing parts, please contact us at **(877) 907-TREX** (8739) or email **support@trexfurniture.com** 

# Cleaning Tips

Keep your Trex Outdoor Furniture™ looking brand new:

### For a quick clean:

Simply wipe down with soap and water.

### For a deeper clean:

You'll need:

- »  $^{1\!\!/_3}$  bleach and  $^{2\!\!/_3}$  water solution
- » clean cloth
- » soft bristle brush

Wipe on solution with your cloth and let it sit on the lumber for a few minutes (this will not affect the color). Then, loosen any dirt and debris that may catch in surface grooves with a soft bristle brush; hose down to rinse.













# Assembly Instructions



# TXCTF42N, TXCTF42S, TXCTF48R

### 20-Year Warranty

To view our full warranty, please visit trexfurniture.com/warranty

## Share your space

We love to see where our furniture ends up — snap a pic and share it with us on Facebook! facebook.com/trexfurniture

# Having Trouble?

If you have questions or concerns regarding assembly instructions or missing parts, please contact us at **(877) 907-TREX** (8739) or email **support@trexfurniture.com** 

# Cleaning Tips

Keep your Trex Outdoor Furniture™ looking brand new:

### For a quick clean:

Simply wipe down with soap and water.

### For a deeper clean:

You'll need:

- »  $^{1\!\!/_3}$  bleach and  $^{2\!\!/_3}$  water solution
- » clean cloth
- » soft bristle brush

Wipe on solution with your cloth and