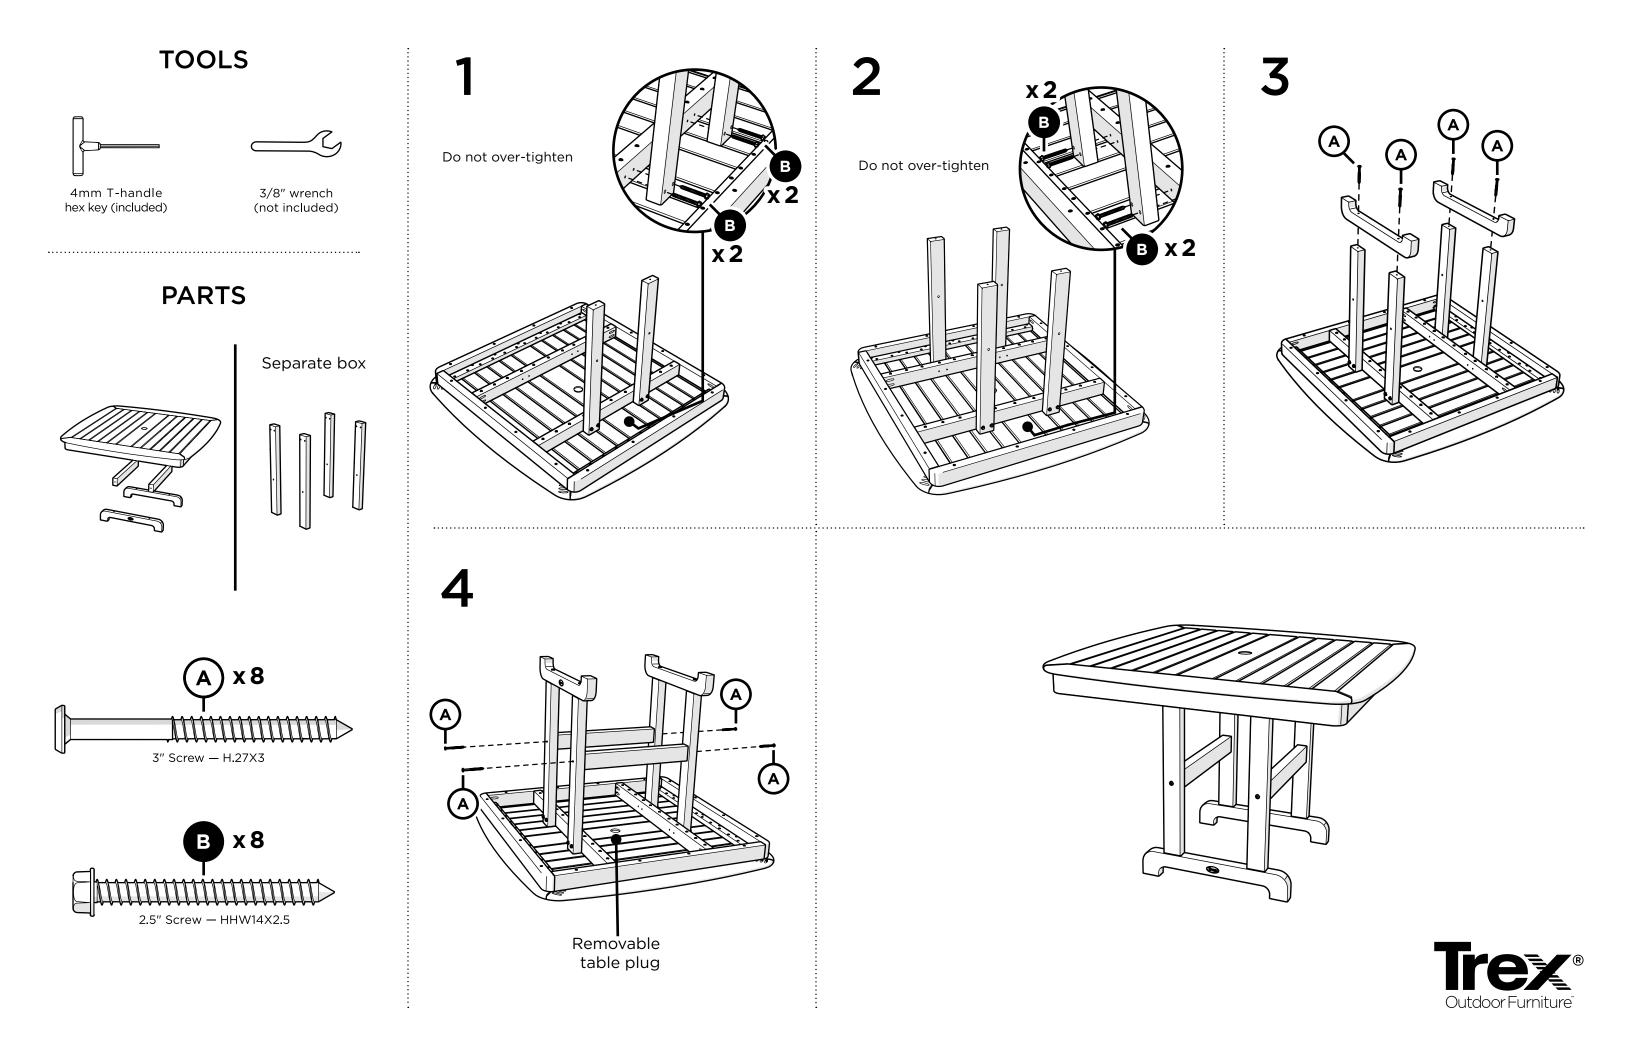

# Assembly Instructions

# Having Trouble?

If you have questions or concerns regarding assembly instructions or missing parts, please contact us at **(877) 907-TREX** (8739) or email **support@trexfurniture.com** 

TXN44 Yacht Club 44" Table