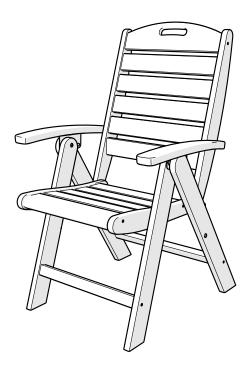

# Assembly Instructions

- 1. Unfold chair
- 2. Remove shipping caps from rear brackets

# TXD38 Yacht Club Highback Chair