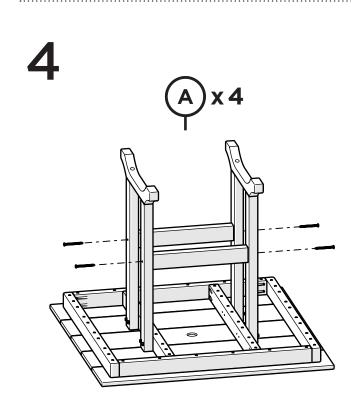

com/trexfurniture

## Having Trouble?

If you have questions or concerns regarding assembly instructions or missing parts, please contact us at **(877) 907-TREX** (8739) or email support@trexfurniture.com

## Cleaning Tips

Keep your Trex Outdoor Furniture™ looking brand new:

#### For a quick clean:

Simply wipe down with soap and water.

#### For a deeper clean:

You'll need:

- » 1/3 bleach and 2/3 water solution
- » clean cloth
- » soft bristle brush

Wipe on solution with your cloth and let it sit on the lumber for a few minutes (this will not affect the color). Then, loosen any dirt and debris that may catch in surface grooves with a soft bristle brush; hose down to rinse.

trexfurniture.com

# **TOOLS**





hex key (included)

3/8" wrench (not included)

# **PARTS**























TXRRT236, TXRRT248