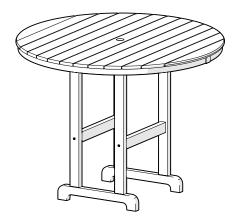

#### TXRRT236 Monterey Bay Round 36" Counter Table

TXRRT248 Monterey Bay Round 48" Counter Table