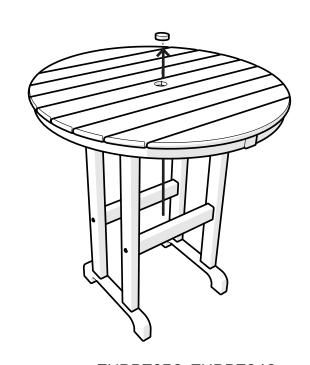

#### TXRRT236 Monterey Bay Round 36" Counter Table

TXRRT248 Monterey Bay Round 48" Counter Table