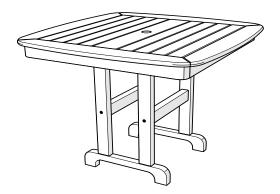

# TXNCRT37 Yacht Club Nautical 37" Counter Table

TXNCRT44 Yacht Club Nautical 44" Counter Table