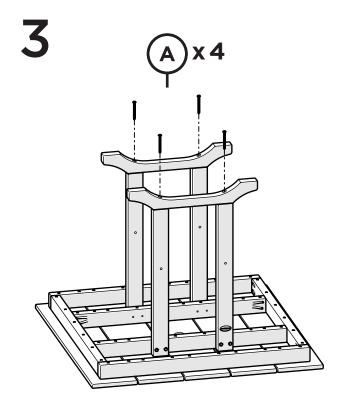

k.com/trexfurniture

## Having Trouble?

If you have questions or concerns regarding assembly instructions or missing parts, please contact us at **(877) 907-TREX** (8739) or email support@trexfurniture.com

## Cleaning Tips

Keep your Trex Outdoor Furniture™ looking brand new:

#### For a quick clean:

Simply wipe down with soap and water.

#### For a deeper clean:

You'll need:

- » 1/3 bleach and 2/3 water solution
- » clean cloth
- » soft bristle brush

Wipe on solution with your cloth and let it sit on the lumber for a few minutes (this will not affect the color). Then, loosen any dirt and debris that may catch in surface grooves with a soft bristle brush; hose down to rinse.

trexfurniture.com

# **TOOLS**





hex key (included)

3/8" wrench (not included)

# **PARTS**























TXRRT236, TXRRT248