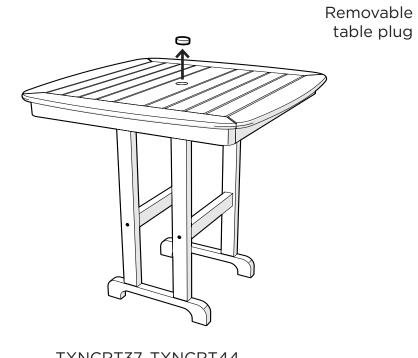

# TXNCRT37 Yacht Club Nautical 37" Counter Table

TXNCRT44 Yacht Club Nautical 44" Counter Table