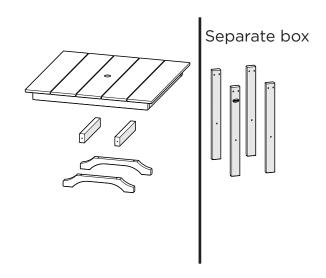

ok!

facebook.com/trexfurniture

## Having Trouble?

If you have questions or concerns regarding assembly instructions or missing parts, please contact us at **(877) 907-TREX** (8739) or email support@trexfurniture.com

## Cleaning Tips

Keep your Trex Outdoor Furniture™ looking brand new:

#### For a quick clean:

Simply wipe down with soap and water.

#### For a deeper clean:

You'll need:

- » 1/3 bleach and 2/3 water solution
- » clean cloth
- » soft bristle brush

Wipe on solution with your cloth and let it sit on the lumber for a few minutes (this will not affect the color). Then, loosen any dirt and debris that may catch in surface grooves with a soft bristle brush; hose down to rinse.

trexfurniture.com

# **TOOLS**





hex key (included)

3/8" wrench (not included)

# **PARTS**























TXRRT236, TXRRT248