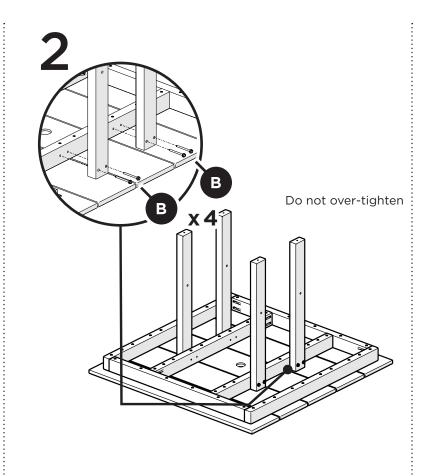

ook.com/trexfurniture

## Having Trouble?

If you have questions or concerns regarding assembly instructions or missing parts, please contact us at **(877) 907-TREX** (8739) or email support@trexfurniture.com

## Cleaning Tips

Keep your Trex Outdoor Furniture™ looking brand new:

#### For a quick clean:

Simply wipe down with soap and water.

#### For a deeper clean:

You'll need:

- » 1/3 bleach and 2/3 water solution
- » clean cloth
- » soft bristle brush

Wipe on solution with your cloth and let it sit on the lumber for a few minutes (this will not affect the color). Then, loosen any dirt and debris that may catch in surface grooves with a soft bristle brush; hose down to rinse.

trexfurniture.com

# **TOOLS**





hex key (included)

3/8" wrench (not included)

# **PARTS**























TXRRT236, TXRRT248