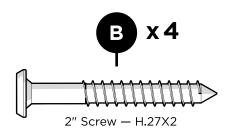

ok! facebook.com/trexfurniture

### Having Trouble?

If you have questions or concerns regarding assembly instructions or missing parts, please contact us at **(877) 907-TREX** (8739) or email support@trexfurniture.com

#### Cleaning Tips

Keep your Trex Outdoor Furniture™ looking brand new:

#### For a quick clean:

Simply wipe down with soap and water.

#### For a deeper clean:

You'll need:

- » 1/3 bleach and 2/3 water solution
- » clean cloth
- » soft bristle brush

Wipe on solution with your cloth and let it sit on the lumber for a few minutes (this will not affect the color). Then, loosen any dirt and debris that may catch in surface grooves with a soft bristle brush; hose down to rinse.

# **TOOLS**



4mm T-handle hex key (included) 4mm hex for drill (included)

## **PARTS**













4