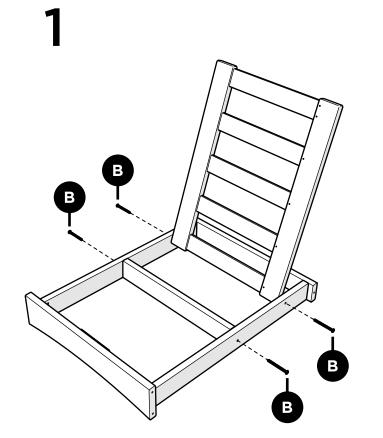

! facebook.com/trexfurniture

### Having Trouble?

If you have questions or concerns regarding assembly instructions or missing parts, please contact us at **(877) 907-TREX** (8739) or email support@trexfurniture.com

#### Cleaning Tips

Keep your Trex Outdoor Furniture™ looking brand new:

#### For a quick clean:

Simply wipe down with soap and water.

#### For a deeper clean:

You'll need:

- » 1/3 bleach and 2/3 water solution
- » clean cloth
- » soft bristle brush

Wipe on solution with your cloth and let it sit on the lumber for a few minutes (this will not affect the color). Then, loosen any dirt and debris that may catch in surface grooves with a soft bristle brush; hose down to rinse.

# **TOOLS**



4mm T-handle hex key (included) 4mm hex for drill (included)

## **PARTS**













4