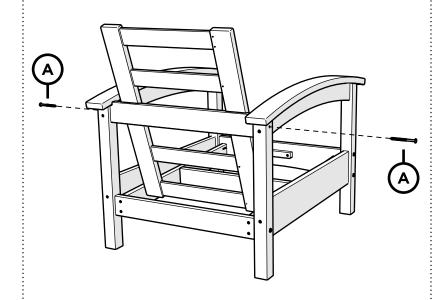

k.com/trexfurniture

### Having Trouble?

If you have questions or concerns regarding assembly instructions or missing parts, please contact us at **(877) 907-TREX** (8739) or email support@trexfurniture.com

#### Cleaning Tips

Keep your Trex Outdoor Furniture™ looking brand new:

#### For a quick clean:

Simply wipe down with soap and water.

#### For a deeper clean:

You'll need:

- » 1/3 bleach and 2/3 water solution
- » clean cloth
- » soft bristle brush

Wipe on solution with your cloth and let it sit on the lumber for a few minutes (this will not affect the color). Then, loosen any dirt and debris that may catch in surface grooves with a soft bristle brush; hose down to rinse.

# **TOOLS**



4mm T-handle hex key (included) 4mm hex for drill (included)

## **PARTS**













4