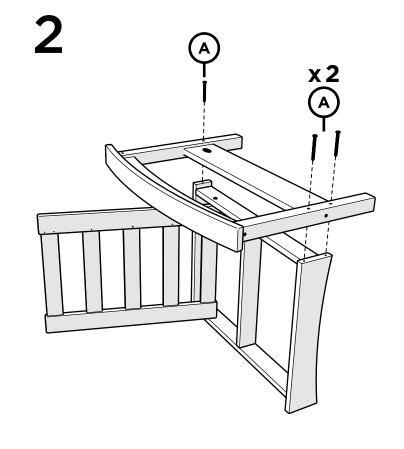

facebook.com/trexfurniture

### Having Trouble?

If you have questions or concerns regarding assembly instructions or missing parts, please contact us at **(877) 907-TREX** (8739) or email support@trexfurniture.com

#### Cleaning Tips

Keep your Trex Outdoor Furniture™ looking brand new:

#### For a quick clean:

Simply wipe down with soap and water.

#### For a deeper clean:

You'll need:

- » 1/3 bleach and 2/3 water solution
- » clean cloth
- » soft bristle brush

Wipe on solution with your cloth and let it sit on the lumber for a few minutes (this will not affect the color). Then, loosen any dirt and debris that may catch in surface grooves with a soft bristle brush; hose down to rinse.

# **TOOLS**



4mm T-handle hex key (included) 4mm hex for drill (included)

## **PARTS**













4