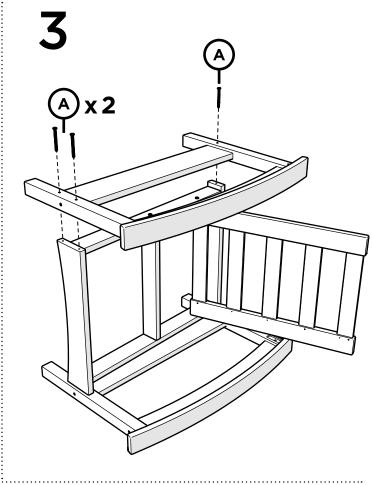

cebook.com/trexfurniture

### Having Trouble?

If you have questions or concerns regarding assembly instructions or missing parts, please contact us at **(877) 907-TREX** (8739) or email support@trexfurniture.com

#### Cleaning Tips

Keep your Trex Outdoor Furniture™ looking brand new:

#### For a quick clean:

Simply wipe down with soap and water.

#### For a deeper clean:

You'll need:

- » 1/3 bleach and 2/3 water solution
- » clean cloth
- » soft bristle brush

Wipe on solution with your cloth and let it sit on the lumber for a few minutes (this will not affect the color). Then, loosen any dirt and debris that may catch in surface grooves with a soft bristle brush; hose down to rinse.

# **TOOLS**



4mm T-handle hex key (included) 4mm hex for drill (included)

## **PARTS**













4