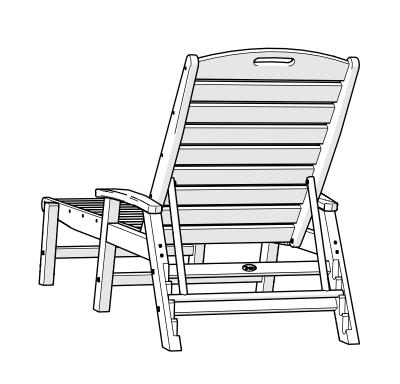

facebook.com/trexfurniture

## Having Trouble?

If you have questions or concerns regarding assembly instructions or missing parts, please contact us at **(877) 907-TREX** (8739) or email support@trexfurniture.com

### Cleaning Tips

Keep your Trex Outdoor Furniture™ looking brand new:

#### For a quick clean:

Simply wipe down with soap and water.

#### For a deeper clean:

You'll need:

- » 1/3 bleach and 2/3 water solution
- » clean cloth
- » soft bristle brush

Wipe on solution with your cloth and let it sit on the lumber for a few minutes (this will not affect the color). Then, loosen any dirt and debris that may catch in surface grooves with a soft bristle brush; hose down to rinse.

trexfurniture.com





4mm T-handle hex key (included) 4mm hex key (included)

# **PARTS**