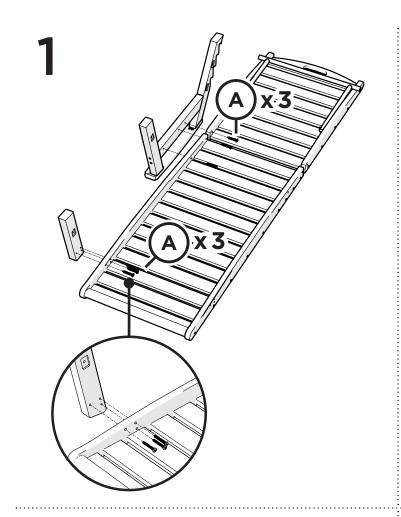

k! facebook.com/trexfurniture

## Having Trouble?

If you have questions or concerns regarding assembly instructions or missing parts, please contact us at **(877) 907-TREX** (8739) or email support@trexfurniture.com

### Cleaning Tips

Keep your Trex Outdoor Furniture™ looking brand new:

#### For a quick clean:

Simply wipe down with soap and water.

#### For a deeper clean:

You'll need:

- » 1/3 bleach and 2/3 water solution
- » clean cloth
- » soft bristle brush

Wipe on solution with your cloth and let it sit on the lumber for a few minutes (this will not affect the color). Then, loosen any dirt and debris that may catch in surface grooves with a soft bristle brush; hose down to rinse.

trexfurniture.com





4mm T-handle hex key (included) 4mm hex key (included)

# **PARTS**