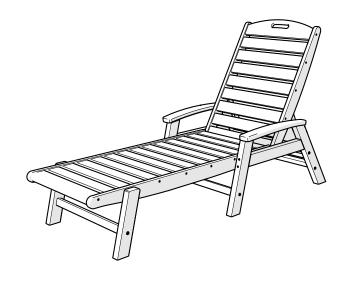

## **Assembly Instructions**



TXC2280
Yacht Club Chaise
with Arms

### 20-Year Warranty

To view our full warranty, please visit trexfurniture.com/warranty

### Share your space .....

We love to see where our furniture ends up — snap a pic and share it with us on Facebook! facebook.com/trexfurniture

## Having Trouble?

If you have questions or concerns regarding assembly instructions or missing parts, please contact us at **(877) 907-TREX** (8739) or email support@trexfurniture.com

### Cleaning Tips

Keep your Trex Outdoor Furniture™ looking brand new:

#### For a quick clean:

Simply wipe down with soap and water.

#### For a deeper clean:

You'll need:

- » 1/3 bleach and 2/3 water solution
- » clean cloth
- » soft bristle brush

Wipe on solution with your cloth and let it sit on the lumber for a few minutes (th