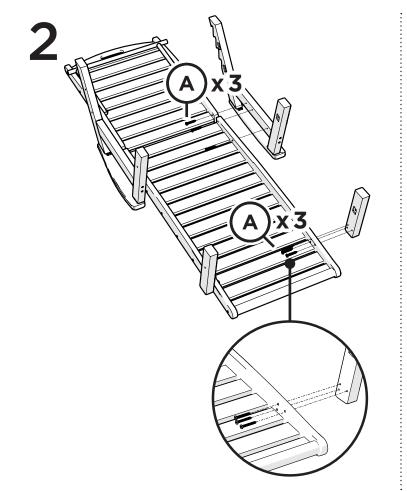

acebook.com/trexfurniture

## Having Trouble?

If you have questions or concerns regarding assembly instructions or missing parts, please contact us at **(877) 907-TREX** (8739) or email support@trexfurniture.com

### Cleaning Tips

Keep your Trex Outdoor Furniture™ looking brand new:

#### For a quick clean:

Simply wipe down with soap and water.

#### For a deeper clean:

You'll need:

- » 1/3 bleach and 2/3 water solution
- » clean cloth
- » soft bristle brush

Wipe on solution with your cloth and let it sit on the lumber for a few minutes (this will not affect the color). Then, loosen any dirt and debris that may catch in surface grooves with a soft bristle brush; hose down to rinse.

trexfurniture.com





4mm T-handle hex key (included) 4mm hex key (included)

# **PARTS**