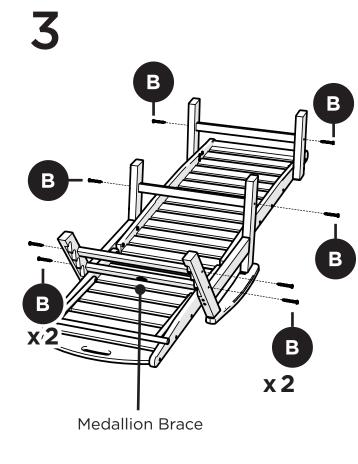

ebook.com/trexfurniture

## Having Trouble?

If you have questions or concerns regarding assembly instructions or missing parts, please contact us at **(877) 907-TREX** (8739) or email support@trexfurniture.com

### Cleaning Tips

Keep your Trex Outdoor Furniture™ looking brand new:

#### For a quick clean:

Simply wipe down with soap and water.

#### For a deeper clean:

You'll need:

- » 1/3 bleach and 2/3 water solution
- » clean cloth
- » soft bristle brush

Wipe on solution with your cloth and let it sit on the lumber for a few minutes (this will not affect the color). Then, loosen any dirt and debris that may catch in surface grooves with a soft bristle brush; hose down to rinse.

trexfurniture.com





4mm T-handle hex key (included) 4mm hex key (included)

# **PARTS**