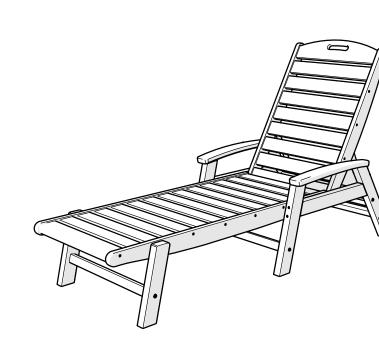

ook.com/trexfurniture

## Having Trouble?

If you have questions or concerns regarding assembly instructions or missing parts, please contact us at **(877) 907-TREX** (8739) or email support@trexfurniture.com

### Cleaning Tips

Keep your Trex Outdoor Furniture™ looking brand new:

#### For a quick clean:

Simply wipe down with soap and water.

#### For a deeper clean:

You'll need:

- » 1/3 bleach and 2/3 water solution
- » clean cloth
- » soft bristle brush

Wipe on solution with your cloth and let it sit on the lumber for a few minutes (this will not affect the color). Then, loosen any dirt and debris that may catch in surface grooves with a soft bristle brush; hose down to rinse.

trexfurniture.com





4mm T-handle hex key (included) 4mm hex key (included)

# **PARTS**