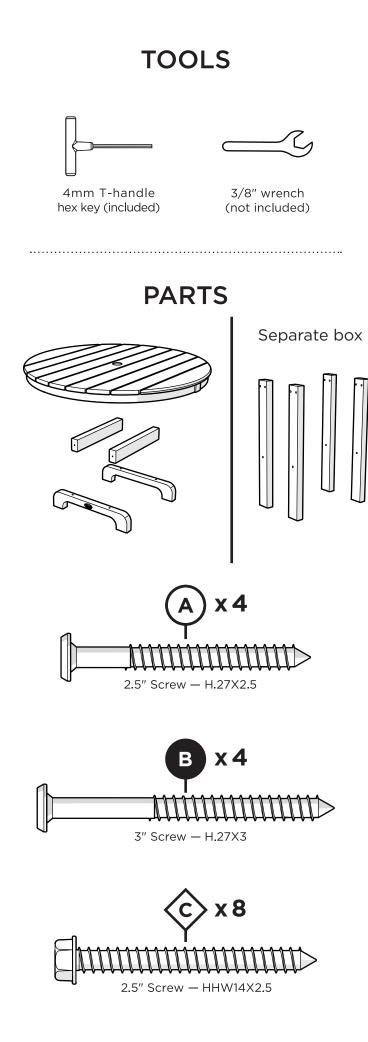

where our furniture ends up — snap a pic and share it with us on Facebook! facebook.com/trexfurniture

# Having Trouble?

If you have questions or concerns regarding assembly instructions or missing parts, please contact us at **(877) 907-TREX** (8739) or email **support**@trexfurniture.com

## Cleaning Tips

Keep your Trex Outdoor Furniture™ looking brand new:

### For a quick clean:

Simply wipe down with soap and water.

#### For a deeper clean:

You'll need:

- »  $^{1\!\!/_3}$  bleach and  $^{2\!\!/_3}$  water solution
- » clean cloth
- » soft bristle brush

Wipe on solution with your cloth and let it sit on the lumber for a few minutes (this will not affect the color). Then, loosen any dirt and debris that may catch in surface grooves with a soft bristle brush; hose down to rinse.