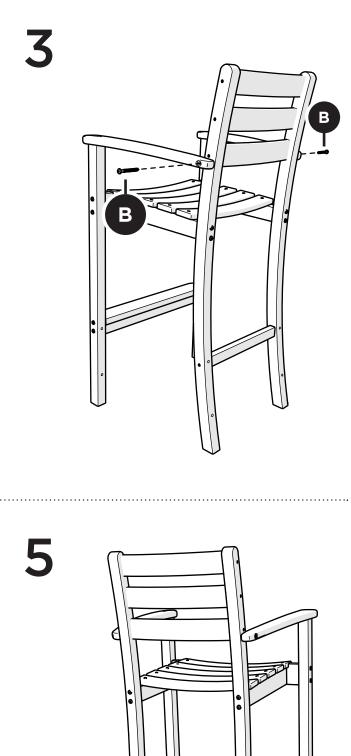

where our furniture ends up — snap a pic and share it with us on Facebook! facebook.com/trexfurniture

## Having Trouble?

If you have questions or concerns regarding assembly instructions or missing parts, please contact us at (877) 907-TREX (8739) or email support@trexfurniture.com

## Cleaning Tips

Keep your Trex Outdoor Furniture™ looking brand new:

#### For a quick clean:

Simply wipe down with soap and water.

#### For a deeper clean:

You'll need:

- »  $^{1\!\!/}_{3}$  bleach and  $^{2\!\!/}_{3}$  water solution
- » clean cloth
- » soft bristle brush

Wipe on solution with your cloth and let it sit on the lumber for a few minutes (this will not affect the color). Then, loosen any dirt and debris that may catch in surface grooves with a soft bristle brush; hose down to rinse.









# Assembly Instructions



TXR236 Monterey Bay Round 36" Dining Table

### 20-Year Warranty

To view our full warranty, please visit trexfurniture.com/warranty

## Share your space

We love to see where our furniture ends up — snap a pic and share it with us on Facebook! facebook.com/trexfurniture

# Having Trouble?

If you have questions or concerns regarding assembly instructions or missing parts, please contact us at **(877) 907-TREX** (8739) or email **support**@trexfurniture.com

## Cleaning Tips

Keep your Trex Outdoor Furniture™ looking brand new:

### For a quick clean:

Simply wipe down with soap and water.

#### For a deeper clean:

You'll need:

- »  $^{1\!\!/_3}$  bleach and  $^{2\!\!/_3}$  water solution
- » clean cloth
- » soft bristle brush

Wipe on solution with your