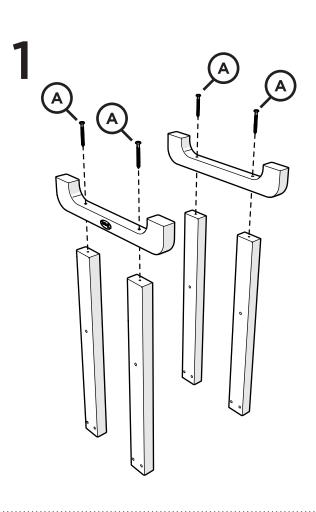

here our furniture ends up — snap a pic and share it with us on Facebook! facebook.com/trexfurniture

# Having Trouble?

If you have questions or concerns regarding assembly instructions or missing parts, please contact us at **(877) 907-TREX** (8739) or email **support**@trexfurniture.com

## Cleaning Tips

Keep your Trex Outdoor Furniture™ looking brand new:

### For a quick clean:

Simply wipe down with soap and water.

#### For a deeper clean:

You'll need:

- »  $^{1\!\!/_3}$  bleach and  $^{2\!\!/_3}$  water solution
- » clean cloth
- » soft bristle brush

Wipe on solution with your cloth and let it sit on the lumber for a few minutes (this will not affect the color). Then, loosen any dirt and debris that may catch in surface grooves with a soft bristle brush; hose down to rinse.