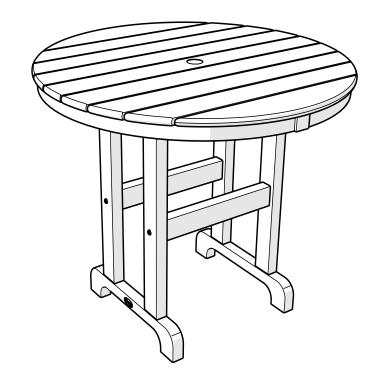

ur furniture ends up — snap a pic and share it with us on Facebook! facebook.com/trexfurniture

# Having Trouble?

If you have questions or concerns regarding assembly instructions or missing parts, please contact us at **(877) 907-TREX** (8739) or email **support**@trexfurniture.com

## Cleaning Tips

Keep your Trex Outdoor Furniture™ looking brand new:

### For a quick clean:

Simply wipe down with soap and water.

#### For a deeper clean:

You'll need:

- »  $^{1\!\!/_3}$  bleach and  $^{2\!\!/_3}$  water solution
- » clean cloth
- » soft bristle brush

Wipe on solution with your cloth and let it sit on the lumber for a few minutes (this will not affect the color). Then, loosen any dirt and debris that may catch in surface grooves with a soft bristle brush; hose down to rinse.