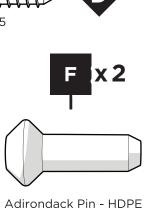

# **PARTS**

Flange Nylon Lock Nut HN.25-20FN

Bolts may need to be tapped into the holes if they are a little snug.