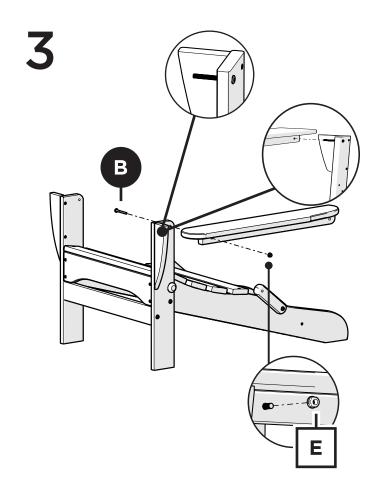

# **Assembly Instructions**

TXAD5034

Monterey Bay Folding

Adirondack Chair

# **PARTS**

Flange Nylon Lock Nut HN.25-20FN

Bolts may need to be tapped into the holes if they are a little snug.