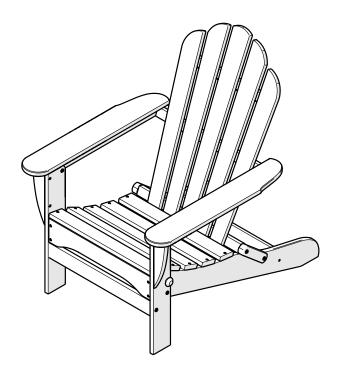

# **Assembly Instructions**

TXAD5034

Monterey Bay Folding

Adirondack Chair

# **PARTS**

Flange Nylon Lock Nut HN.25-20FN

Bolts may need to be tapped into the holes if they are a little snug.