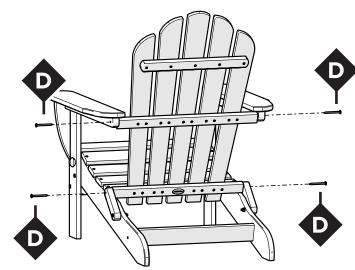

# **Assembly Instructions**

TXAD5034

Monterey Bay Folding

Adirondack Chair

# **PARTS**

Flange Nylon Lock Nut HN.25-20FN

Bolts may need to be tapped into the holes if they are a little snug.