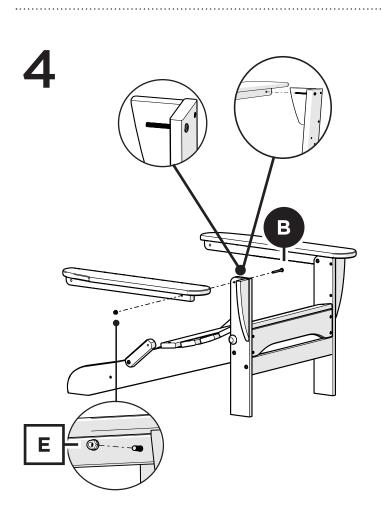

ns or concerns regarding assembly instructions or missing parts, please contact us at **(877) 907-TREX** (8739) or email support@trexfurniture.com

### Cleaning Tips

Keep your Trex Outdoor Furniture™ looking brand new:

#### For a quick clean:

Simply wipe down with soap and water.

#### For a deeper clean:

You'll need:

- » 1/3 bleach and 2/3 water solution
- » clean cloth
- » soft bristle brush

Wipe on solution with your cloth and let it sit on the lumber for a few minutes (this will not affect the color). Then, loosen any dirt and debris that may catch in surface grooves with a soft bristle brush; hose down to rinse.

trexfurniture.com

# **TOOLS**



# **PARTS**











Flange Nylon Lock Nut HN.25-20FN





Bolts may need to be tapped into the holes if they are a little snug.