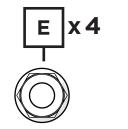

# **PARTS**

Flange Nylon Lock Nut HN.25-20FN

Bolts may need to be tapped into the holes if they are a little snug.