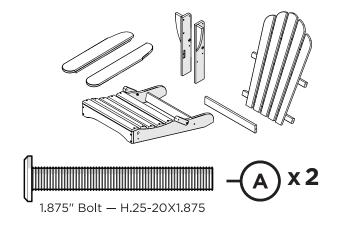

# **PARTS**

Flange Nylon Lock Nut HN.25-20FN

Bolts may need to be tapped into the holes if they are a little snug.