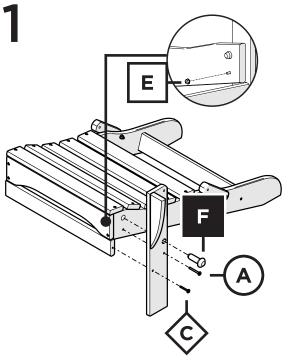

ions or concerns regarding assembly instructions or missing parts, please contact us at **(877) 907-TREX** (8739) or email support@trexfurniture.com

### Cleaning Tips

Keep your Trex Outdoor Furniture™ looking brand new:

#### For a quick clean:

Simply wipe down with soap and water.

#### For a deeper clean:

You'll need:

- » 1/3 bleach and 2/3 water solution
- » clean cloth
- » soft bristle brush

Wipe on solution with your cloth and let it sit on the lumber for a few minutes (this will not affect the color). Then, loosen any dirt and debris that may catch in surface grooves with a soft bristle brush; hose down to rinse.

trexfurniture.com

# **TOOLS**



# **PARTS**











Flange Nylon Lock Nut HN.25-20FN





Bolts may need to be tapped into the holes if they are a little snug.