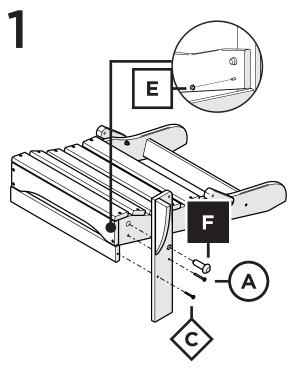

cebook! facebook.com/trexfurniture

## Having Trouble?

If you have questions or concerns regarding assembly instructions or missing parts, please contact us at **(877) 907-TREX** (8739) or email support@trexfurniture.com

### Cleaning Tips

Keep your Trex Outdoor Furniture™ looking brand new:

#### For a quick clean:

Simply wipe down with soap and water.

#### For a deeper clean:

You'll need:

- » 1/3 bleach and 2/3 water solution
- » clean cloth
- » soft bristle brush

Wipe on solution with your cloth and let it sit on the lumber for a few minutes (this will not affect the color). Then, loosen any dirt and debris that may catch in surface grooves with a soft bristle brush; hose down to rinse.

trexfurniture.com

# **TOOLS**



# **PARTS**











Flange Nylon Lock Nut HN.25-20FN





Bolts may need to be tapped into the holes if they are a little snug.