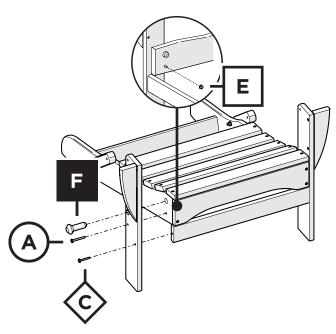

r concerns regarding assembly instructions or missing parts, please contact us at **(877) 907-TREX** (8739) or email support@trexfurniture.com

### Cleaning Tips

Keep your Trex Outdoor Furniture™ looking brand new:

#### For a quick clean:

Simply wipe down with soap and water.

#### For a deeper clean:

You'll need:

- » 1/3 bleach and 2/3 water solution
- » clean cloth
- » soft bristle brush

Wipe on solution with your cloth and let it sit on the lumber for a few minutes (this will not affect the color). Then, loosen any dirt and debris that may catch in surface grooves with a soft bristle brush; hose down to rinse.

trexfurniture.com

# **TOOLS**



# **PARTS**











Flange Nylon Lock Nut HN.25-20FN





Bolts may need to be tapped into the holes if they are a little snug.