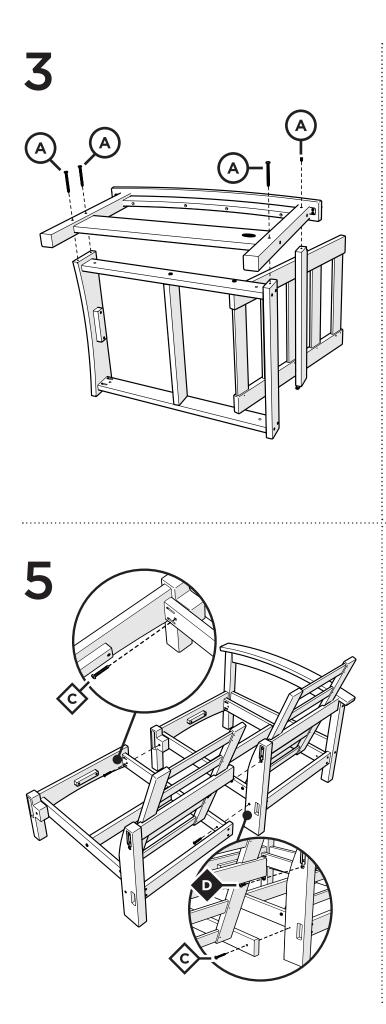

#### For a deeper clean:

You'll need:

- »  $1\!\!/_3$  bleach and  $2\!\!/_3$  water solution
- » clean cloth
- » soft bristle brush

Prior to assembly, sort boxes and verify required sections are accounted for.

.....

.....

.....

Required Sections: Items are shipped in multiple boxes

> - TXC47 - CLC23C - XUF0015 - x3