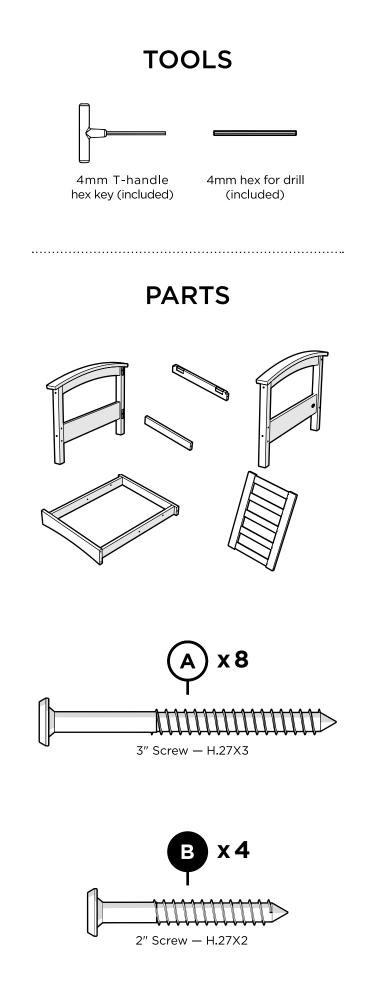

#### For a deeper clean:

You'll need:

- »  $1\!\!/_3$  bleach and  $2\!\!/_3$  water solution
- » clean cloth
- » soft bristle brush

Prior to assembly, sort boxes and verify required sections are accounted for.

.....

.....

.....

Required Sections: Items are shipped in multiple boxes

> - TXC47 - CLC23C - XUF0015 - x3