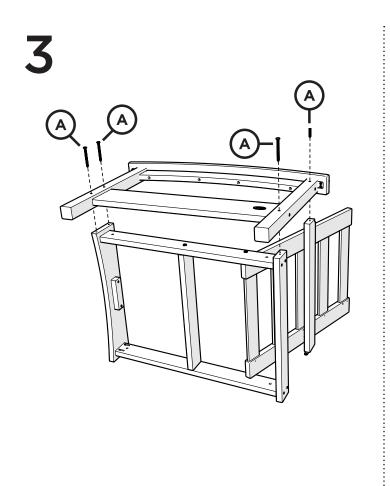

### LOVESEAT

Required Sections: Items are shipped in multiple boxes

> - TXC47 - XUF0015 - x2

Repeat this step for (3) sections

:

Repeat this step for (2) sections

.....