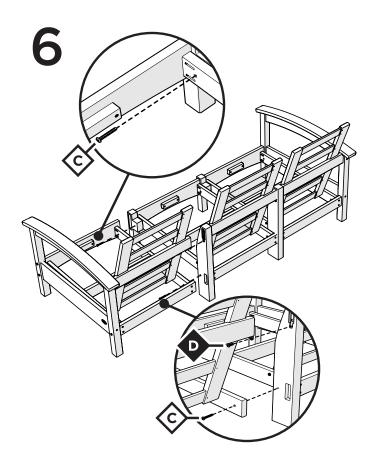

### LOVESEAT

Required Sections: Items are shipped in multiple boxes

> - TXC47 - XUF0015 - x2

Repeat this step for (3) sections

:

Repeat this step for (2) sections

.....