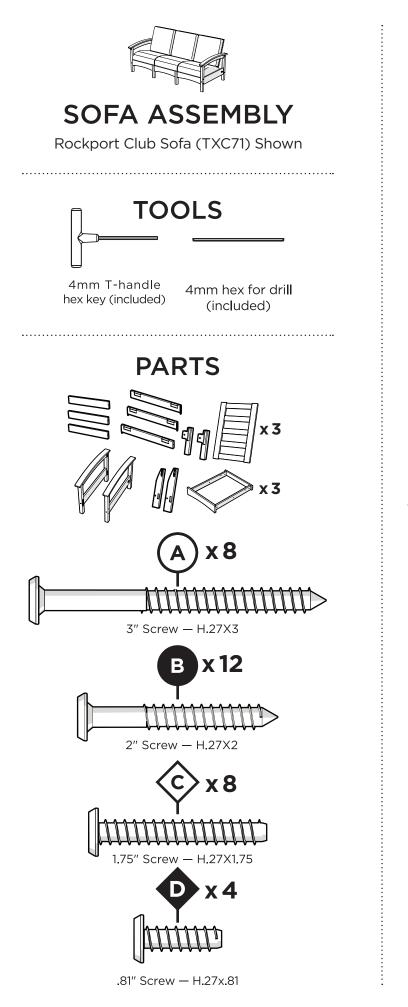

# Assembly Instructions

This instruction booklet showcases how to assemble the products listed below:

.....

.....

TXC71 Rockport Club Sofa

TXC47 Rockport Club Loveseat

trexfurniture.com

#### For a deeper clean:

You'll need:

- »  $1\!\!/_3$  bleach and  $2\!\!/_3$  water solution
- » clean cloth
- » soft bristle brush

Prior to assembly, sort boxes and verify required sections are accounted for.

.....

.....

.....

Required Sections: Items are shipped in multiple boxes

> - TXC47 - CLC23C - XUF0015 - x3