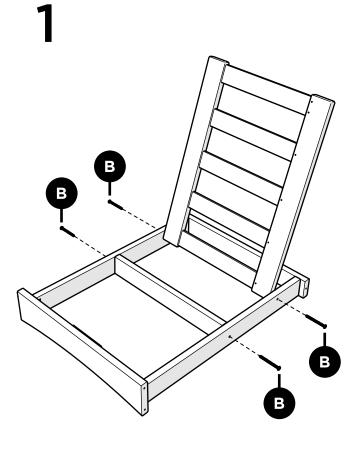

#### For a deeper clean:

You'll need:

- »  $1\!\!/_3$  bleach and  $2\!\!/_3$  water solution
- » clean cloth
- » soft bristle brush

Prior to assembly, sort boxes and verify required sections are accounted for.

.....

.....

.....

Required Sections: Items are shipped in multiple boxes

> - TXC47 - CLC23C - XUF0015 - x3