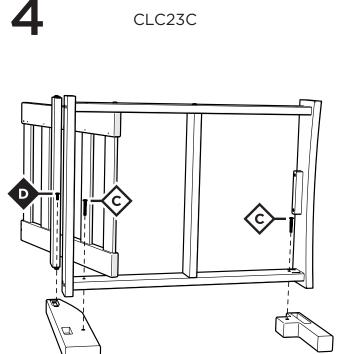

.....

.....

.....

Required Sections: Items are shipped in multiple boxes

> - TXC47 - CLC23C - XUF0015 - x3

### LOVESEAT

Required Sections: Items are shipped in multiple boxes

> - TXC47 - XUF0015 - x2

Repeat this step for (3) sections

:

Repeat this step for (2) sections

.....