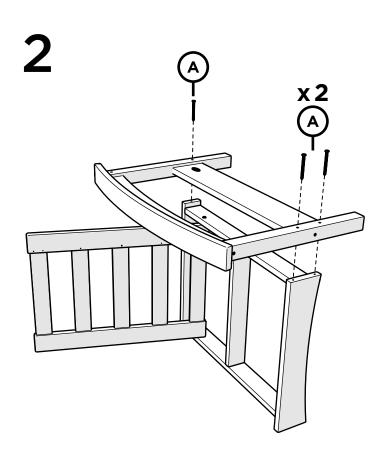

#### For a deeper clean:

You'll need:

- »  $1\!\!/_3$  bleach and  $2\!\!/_3$  water solution
- » clean cloth
- » soft bristle brush

Prior to assembly, sort boxes and verify required sections are accounted for.

.....

.....

.....

Required Sections: Items are shipped in multiple boxes

> - TXC47 - CLC23C - XUF0015 - x3