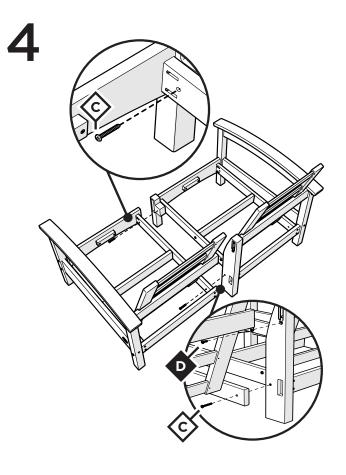

### LOVESEAT

Required Sections: Items are shipped in multiple boxes

> - TXC47 - XUF0015 - x2

Repeat this step for (3) sections

:

Repeat this step for (2) sections

.....