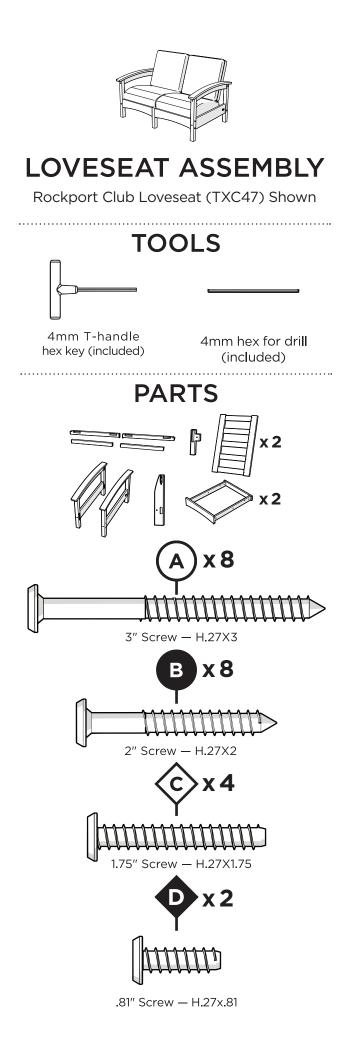

# Assembly Instructions

This instruction booklet showcases how to assemble the products listed below:

.....

.....

TXC71 Rockport Club Sofa

TXC47 Rockport Club Loveseat

trexfurniture.com

### LOVESEAT

Required Sections: Items are shipped in multiple boxes

> - TXC47 - XUF0015 - x2

Repeat this step for (3) sections

:

Repeat this step for (2) sections

.....