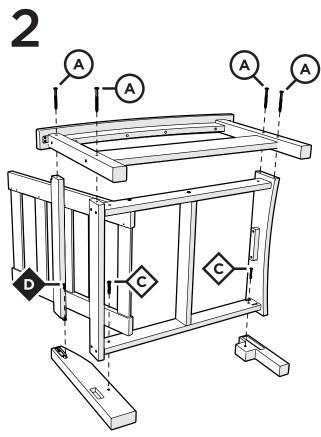

#### For a deeper clean:

You'll need:

- »  $1\!\!/_3$  bleach and  $2\!\!/_3$  water solution
- » clean cloth
- » soft bristle brush

Prior to assembly, sort boxes and verify required sections are accounted for.

.....

.....

.....

Required Sections: Items are shipped in multiple boxes

> - TXC47 - CLC23C - XUF0015 - x3