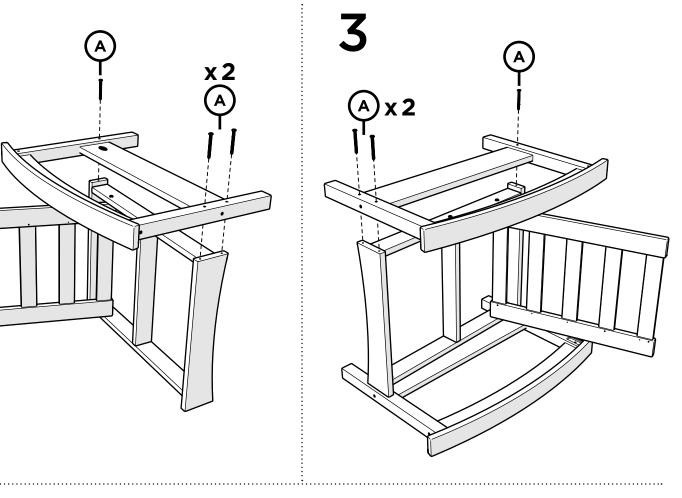

.....

.....

.....

Required Sections: Items are shipped in multiple boxes

> - TXC47 - CLC23C - XUF0015 - x3

### LOVESEAT

Required Sections: Items are shipped in multiple boxes

> - TXC47 - XUF0015 - x2

Repeat this step for (3) sections

:

Repeat this step for (2) sections

.....