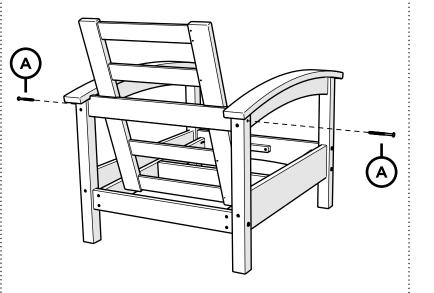

# Having Trouble?

If you have questions or concerns regarding assembly instructions or missing parts, please contact us at **(877) 907-TREX** (8739) or email **support@trexfurniture.com** 

TXC23 Rockport Club Chair