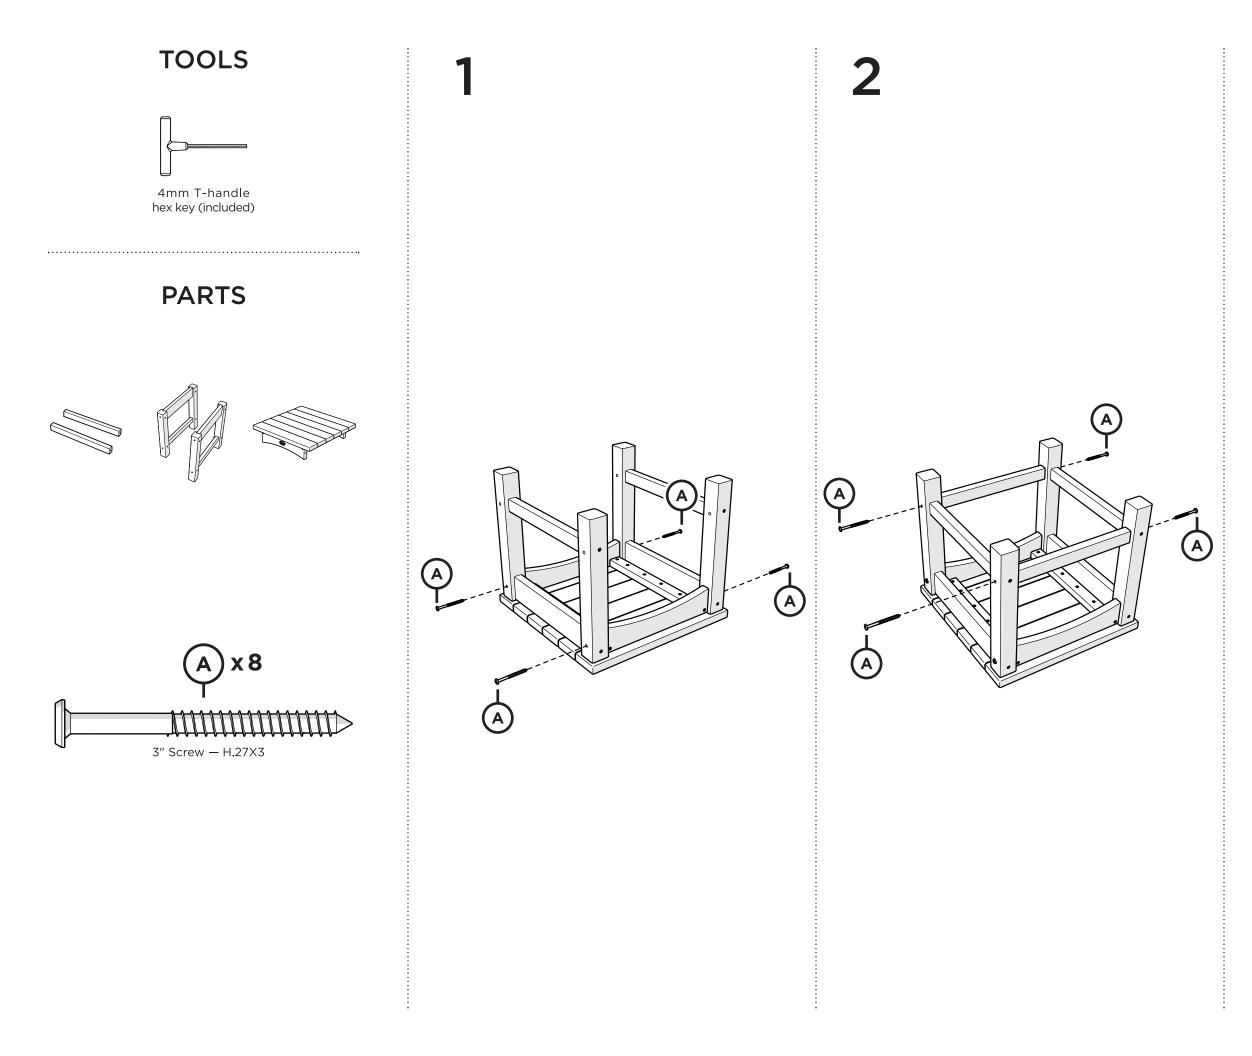

#### For a deeper clean:

You'll need:

- »  $1\!\!/_3$  bleach and  $2\!\!/_3$  water solution
- » clean cloth
- » soft bristle brush

Prior to assembly, sort boxes and verify required sections are accounted for.

.....

.....

.....

Required Sections: Items are shipped in multiple boxes

> - TXC47 - CLC23C - XUF0015 - x3