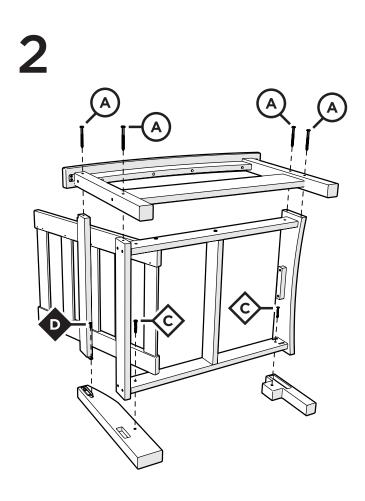

.....

.....

.....

Required Sections: Items are shipped in multiple boxes

> - TXC47 - CLC23C - XUF0015 - x3

### LOVESEAT

Required Sections: Items are shipped in multiple boxes

> - TXC47 - XUF0015 - x2

Repeat this step for (3) sections

:

Repeat this step for (2) sections

.....