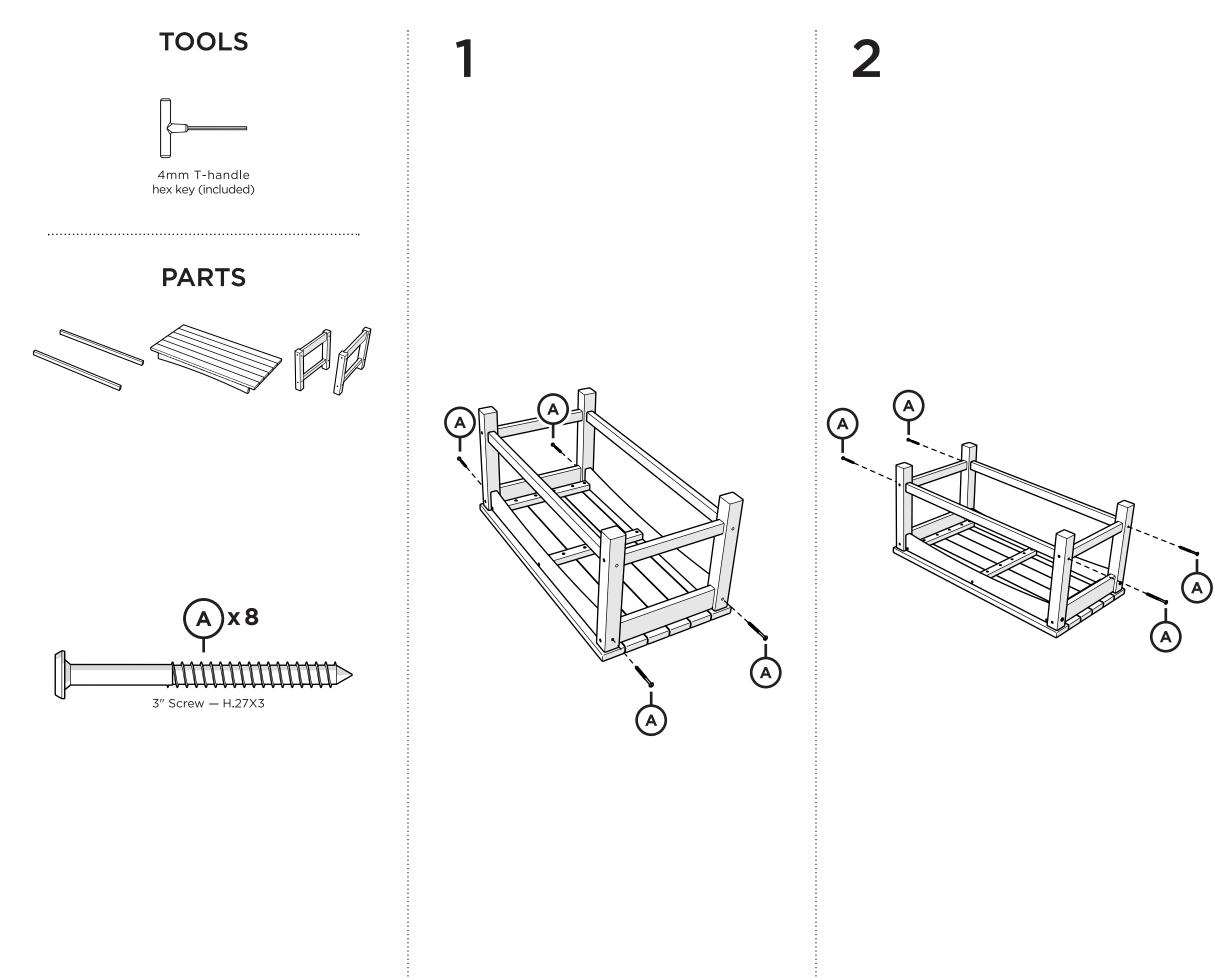

#### For a deeper clean:

You'll need:

- »  $1\!\!/_3$  bleach and  $2\!\!/_3$  water solution
- » clean cloth
- » soft bristle brush

Prior to assembly, sort boxes and verify required sections are accounted for.

.....

.....

.....

Required Sections: Items are shipped in multiple boxes

> - TXC47 - CLC23C - XUF0015 - x3

### LOVESEAT

Required Sections: Items are shipped in multiple boxes

> - TXC47 - XUF0015 - x2

Repeat this step for (3) sections

:

Repeat this step for (2) sections

.....