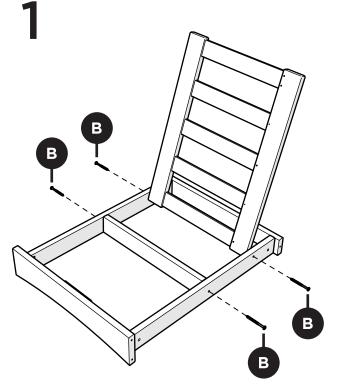

#### For a deeper clean:

You'll need:

- »  $1\!\!/_3$  bleach and  $2\!\!/_3$  water solution
- » clean cloth
- » soft bristle brush

Prior to assembly, sort boxes and verify required sections are accounted for.

.....

.....

.....

Required Sections: Items are shipped in multiple boxes

> - TXC47 - CLC23C - XUF0015 - x3