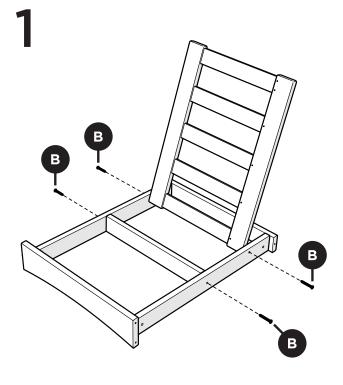

### LOVESEAT

Required Sections: Items are shipped in multiple boxes

> - TXC47 - XUF0015 - x2

Repeat this step for (3) sections

:

Repeat this step for (2) sections

.....