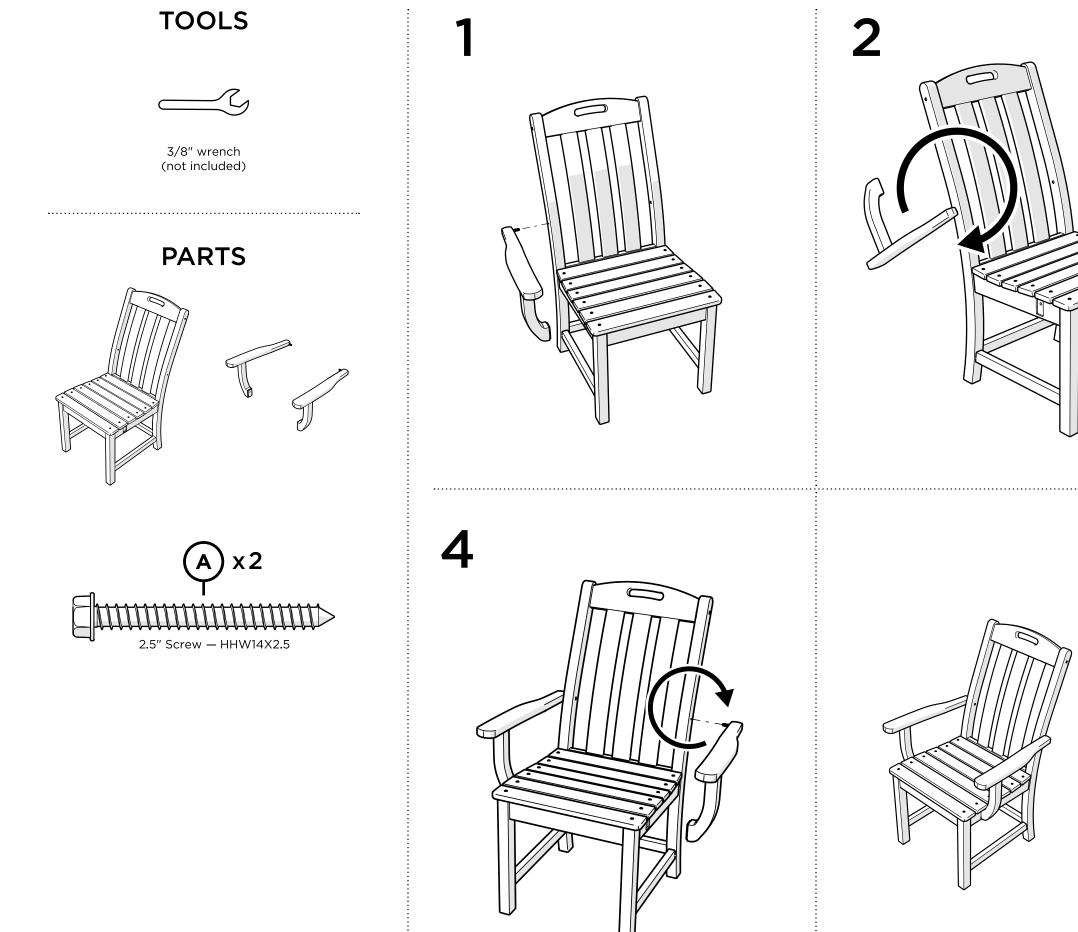

r furniture ends up — snap a pic and share it with us on Facebook! facebook.com/trexfurniture

## Having Trouble?

If you have questions or concerns regarding assembly instructions or missing parts, please contact us at **(877) 907-TREX** (8739) or email **support**@trexfurniture.com

### Cleaning Tips

Keep your Trex Outdoor Furniture™ looking brand new:

#### For a quick clean:

Simply wipe down with soap and water.

#### For a deeper clean:

You'll need:

- »  $\,^{1\!\!/}_{3}$  bleach and  $^{2\!\!/}_{3}$  water solution
- » clean cloth
- » soft bristle brush

Wipe on solution with your cloth and let it sit on the lumber for a few minutes (this will not affect the color). Then, loosen any dirt and debris that may catch in surface grooves with a soft bristle brush; hose down to rinse.



TXD230