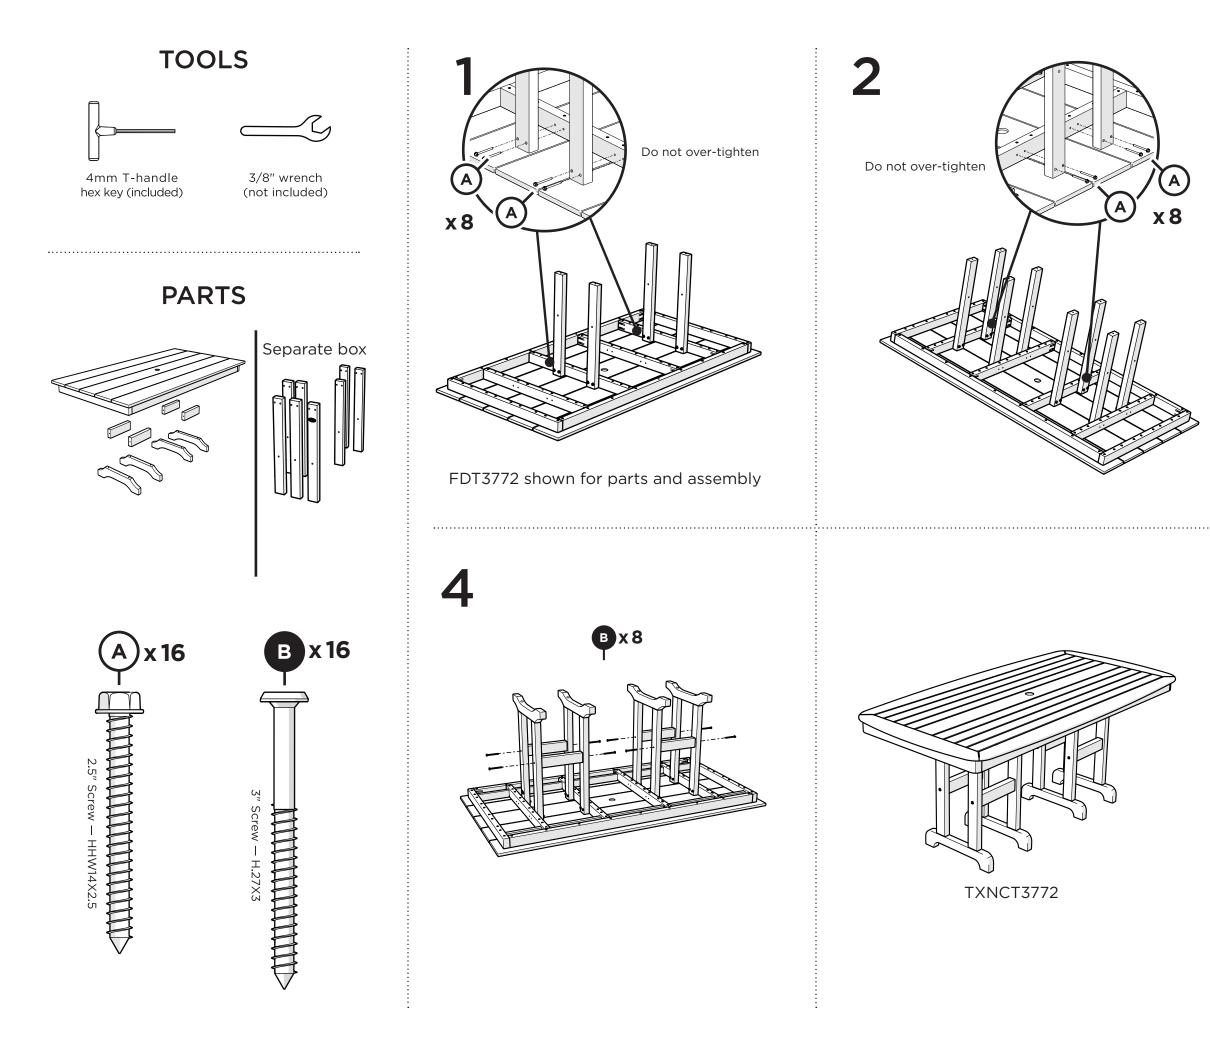

## Assembly Instructions

TXFDT3772 Monterey Bay 37" X 72" Dining Table

TXFDT3772