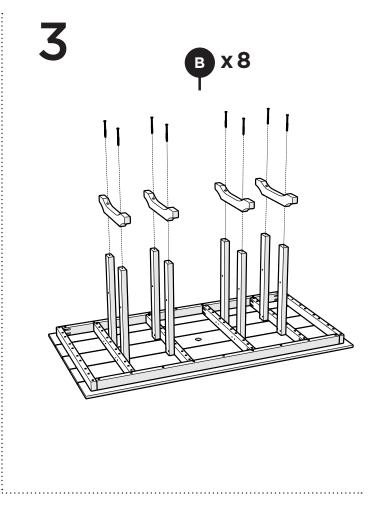

## Assembly Instructions

TXFDT3772 Monterey Bay 37" X 72" Dining Table

TXFDT3772