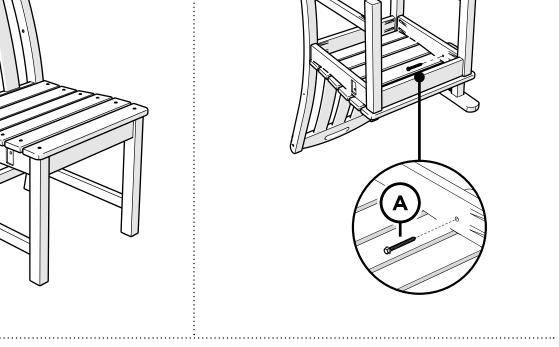

p — snap a pic and share it with us on Facebook! facebook.com/trexfurniture

## Having Trouble?

If you have questions or concerns regarding assembly instructions or missing parts, please contact us at **(877) 907-TREX** (8739) or email **support**@trexfurniture.com

### Cleaning Tips

Keep your Trex Outdoor Furniture™ looking brand new:

#### For a quick clean:

Simply wipe down with soap and water.

#### For a deeper clean:

You'll need:

- »  $\,^{1\!\!/}_{3}$  bleach and  $^{2\!\!/}_{3}$  water solution
- » clean cloth
- » soft bristle brush

Wipe on solution with your cloth and let it sit on the lumber for a few minutes (this will not affect the color). Then, loosen any dirt and debris that may catch in surface grooves with a soft bristle brush; hose down to rinse.



TXD230