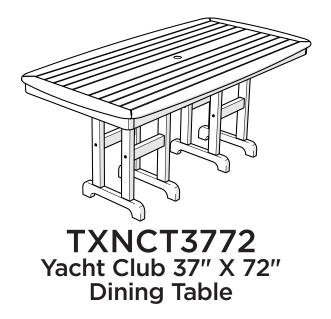

## Assembly Instructions

TXFDT3772 Monterey Bay 37" X 72" Dining Table

TXFDT3772