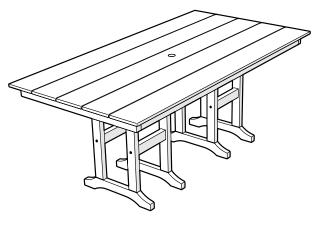

## Assembly Instructions

TXFDT3772 Monterey Bay 37" X 72" Dining Table

TXFDT3772