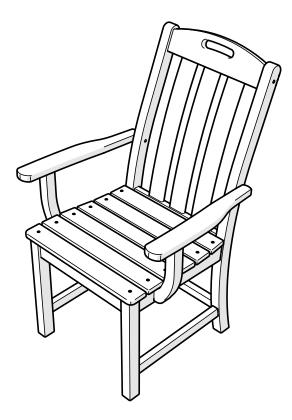

trexfurniture

## Having Trouble?

If you have questions or concerns regarding assembly instructions or missing parts, please contact us at **(877) 907-TREX** (8739) or email **support@trexfurniture.com** 



#### 03/17/2021

trexfurniture.com

### Cleaning Tips

Keep your Trex Outdoor Furniture™ looking brand new:

#### For a quick clean:

Simply wipe down with soap and water.

#### For a deeper clean:

You'll need:

- »  $^{1\!\!/_3}$  bleach and  $^{2\!\!/_3}$  water solution
- » clean cloth
- » soft bristle brush

Wipe on solution with your cloth and let it sit on the lumber for a few minutes (this will not affect the color). Then, loosen any dirt and debris that may catch in surface grooves with a soft bristle brush; hose down to rinse.







TXFDT3772





## Assembly Instructions



## TXD230, TXD231, TXD232 Yacht Club Arm Chair

### 20-Year Warranty

To view our full warranty, please visit trexfurniture.com/warranty

### Share your space

We love to see where our furniture ends up — snap a pic and share it with us on Facebook! facebook.com/trexfurniture

## Having Trouble?

If you have questions or concerns regarding assembly instructions or missing parts, please contact us at **(877) 907-TREX** (8739) or email **support**@trexfurniture.com

### Cleaning Tips

Keep your Trex Outdoor Furniture™ looking brand new:

#### For a quick clean:

Simply wipe down with soap and water.

#### For a deeper clean:

You'll need:

- »  $\,^{1\!\!/}_{3}$  bleach and  $^{2\!\!/}_{3}$  water solution
- » clean cloth
- » soft bristle brush

Wipe on solution with your cloth and let it