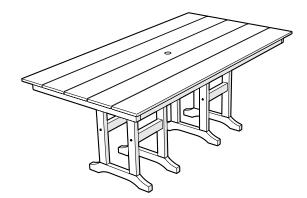

## Assembly Instructions

TXFDT3772 Monterey Bay 37" X 72" Dining Table

TXFDT3772