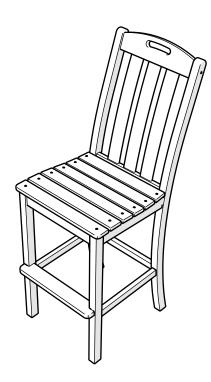

# Assembly Instructions



# NO ASSEMBLY REQUIRED

# TXD132 Yacht Club Bar Side Chair

trexfurniture.com

12/17/2018

### 20-Year Warranty

To view our full warranty, please visit trexfurniture.com/warranty

# Having Trouble?

If you have questions or concerns regarding assembly instructions or missing parts, please contact us at **(877) 907-TREX** (8739) or email **support@trexfurniture.com** 

### Share your space

We love to see where our furniture ends up — snap a pic and share it with us on Facebook! facebook.com/trexfurniture

### Cleaning Tips

Keep your Trex Outdoor Furniture looking brand new:

#### For a quick clean:

Simply wipe down with soap and water.

#### For a deeper clean:

You'll need:

- »  $\frac{1}{3}$  bleach and  $\frac{2}{3}$  water solution
- » clean cloth
- » soft bristle brush

Wipe on