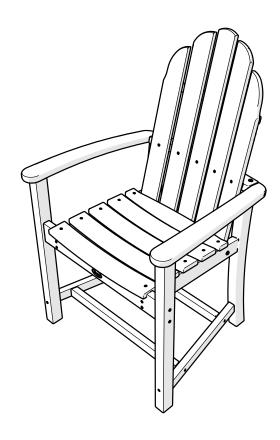

## **Assembly Instructions**



TXADD200, 201, 202 Cape Cod Adirondack Chair

### 20-Year Warranty

To view our full warranty, please visit trexfurniture.com/warranty

### Share your space .....

We love to see where our furniture ends up — snap a pic and share it with us on Facebook! facebook.com/trexfurniture

## Having Trouble?

If you have questions or concerns regarding assembly instructions or missing parts, please contact us at (877) 907-TREX (8739) or email support@trexfurniture.com

#### Cleaning Tips

Keep your Trex Outdoor Furniture™ looking brand new:

#### For a quick clean:

Simply wipe down with soap and water.

#### For a deeper clean:

You'll need:

- » 1/3 bleach and 2/3 water solution
- » clean cloth
- » soft bristle brush

Wipe on solution with your cloth and let it sit on the lumber for a few minut