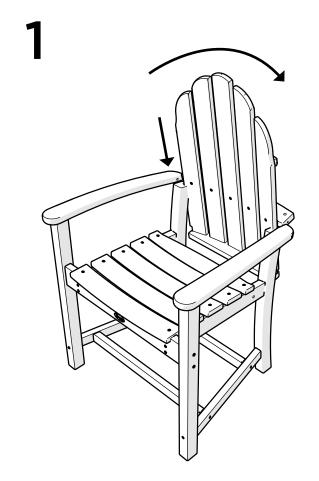

book! facebook.com/trexfurniture

## Having Trouble?

If you have questions or concerns regarding assembly instructions or missing parts, please contact us at (877) 907-TREX (8739) or email support@trexfurniture.com

#### Cleaning Tips

Keep your Trex Outdoor Furniture™ looking brand new:

#### For a quick clean:

Simply wipe down with soap and water.

#### For a deeper clean:

You'll need:

- » 1/3 bleach and 2/3 water solution
- » clean cloth
- » soft bristle brush

Wipe on solution with your cloth and let it sit on the lumber for a few minutes (this will not affect the color). Then, loosen any dirt and debris that may catch in surface grooves with a soft bristle brush; hose down to rinse.

trexfurniture.com





4mm T-handle hex key (included) 4mm hex key (included)

# **PARTS**