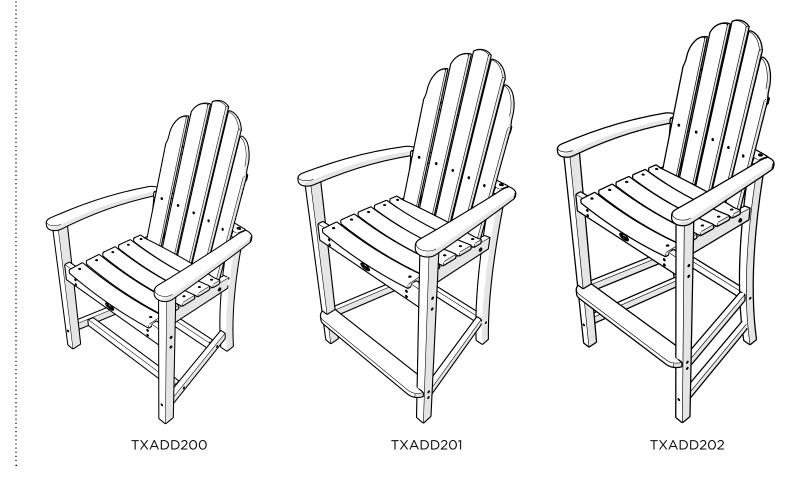

cebook.com/trexfurniture

## Having Trouble?

If you have questions or concerns regarding assembly instructions or missing parts, please contact us at (877) 907-TREX (8739) or email support@trexfurniture.com

#### Cleaning Tips

Keep your Trex Outdoor Furniture™ looking brand new:

#### For a quick clean:

Simply wipe down with soap and water.

#### For a deeper clean:

You'll need:

- » 1/3 bleach and 2/3 water solution
- » clean cloth
- » soft bristle brush

Wipe on solution with your cloth and let it sit on the lumber for a few minutes (this will not affect the color). Then, loosen any dirt and debris that may catch in surface grooves with a soft bristle brush; hose down to rinse.

trexfurniture.com





4mm T-handle hex key (included) 4mm hex key (included)

# **PARTS**