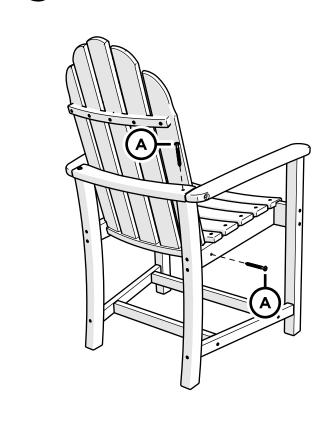

! facebook.com/trexfurniture

## Having Trouble?

If you have questions or concerns regarding assembly instructions or missing parts, please contact us at (877) 907-TREX (8739) or email support@trexfurniture.com

#### Cleaning Tips

Keep your Trex Outdoor Furniture™ looking brand new:

#### For a quick clean:

Simply wipe down with soap and water.

#### For a deeper clean:

You'll need:

- » 1/3 bleach and 2/3 water solution
- » clean cloth
- » soft bristle brush

Wipe on solution with your cloth and let it sit on the lumber for a few minutes (this will not affect the color). Then, loosen any dirt and debris that may catch in surface grooves with a soft bristle brush; hose down to rinse.

trexfurniture.com





4mm T-handle hex key (included) 4mm hex key (included)

# **PARTS**