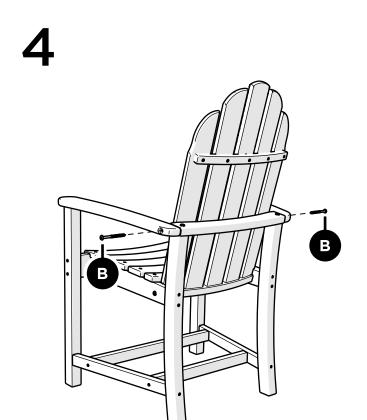

facebook.com/trexfurniture

## Having Trouble?

If you have questions or concerns regarding assembly instructions or missing parts, please contact us at (877) 907-TREX (8739) or email support@trexfurniture.com

#### Cleaning Tips

Keep your Trex Outdoor Furniture™ looking brand new:

#### For a quick clean:

Simply wipe down with soap and water.

#### For a deeper clean:

You'll need:

- » 1/3 bleach and 2/3 water solution
- » clean cloth
- » soft bristle brush

Wipe on solution with your cloth and let it sit on the lumber for a few minutes (this will not affect the color). Then, loosen any dirt and debris that may catch in surface grooves with a soft bristle brush; hose down to rinse.

trexfurniture.com





4mm T-handle hex key (included) 4mm hex key (included)

# **PARTS**