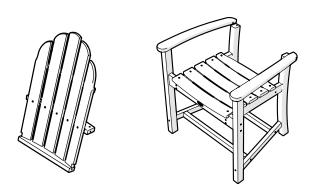

n Facebook! facebook.com/trexfurniture

## Having Trouble?

If you have questions or concerns regarding assembly instructions or missing parts, please contact us at (877) 907-TREX (8739) or email support@trexfurniture.com

#### Cleaning Tips

Keep your Trex Outdoor Furniture™ looking brand new:

#### For a quick clean:

Simply wipe down with soap and water.

#### For a deeper clean:

You'll need:

- » 1/3 bleach and 2/3 water solution
- » clean cloth
- » soft bristle brush

Wipe on solution with your cloth and let it sit on the lumber for a few minutes (this will not affect the color). Then, loosen any dirt and debris that may catch in surface grooves with a soft bristle brush; hose down to rinse.

trexfurniture.com





4mm T-handle hex key (included) 4mm hex key (included)

# **PARTS**