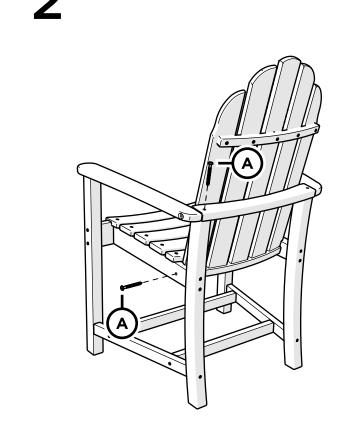

ok! facebook.com/trexfurniture

## Having Trouble?

If you have questions or concerns regarding assembly instructions or missing parts, please contact us at (877) 907-TREX (8739) or email support@trexfurniture.com

#### Cleaning Tips

Keep your Trex Outdoor Furniture™ looking brand new:

#### For a quick clean:

Simply wipe down with soap and water.

#### For a deeper clean:

You'll need:

- » 1/3 bleach and 2/3 water solution
- » clean cloth
- » soft bristle brush

Wipe on solution with your cloth and let it sit on the lumber for a few minutes (this will not affect the color). Then, loosen any dirt and debris that may catch in surface grooves with a soft bristle brush; hose down to rinse.

trexfurniture.com





4mm T-handle hex key (included) 4mm hex key (included)

# **PARTS**