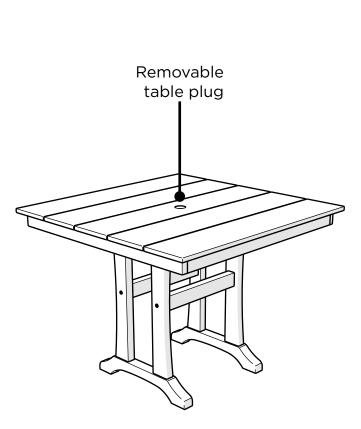

# TXL1D81, TXL1R81, TXL1B81 For Use With Small Plank Table-PL81

trexfurniture.com