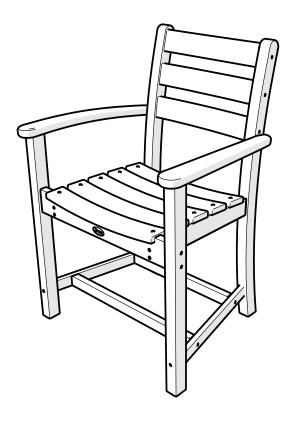

# Assembly Instructions

## NO ASSEMBLY REQUIRED

# **TXD200** Monterey Bay Dining Arm Chair