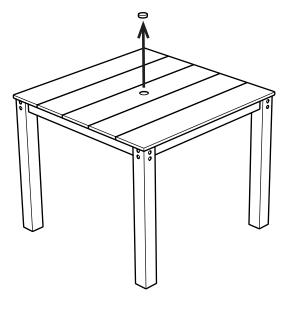

# **Assembly Instructions**

TXDT3838-T15

Parsons 38" Square Dining Table

# **PARTS**

1

NOTE - Ensure thru holes in legs line up with pilot holes in aprons.