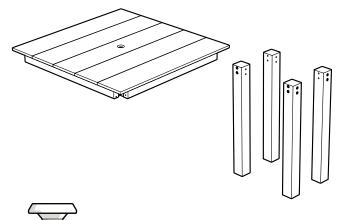

# **PARTS**

1

NOTE - Ensure thru holes in legs line up with pilot holes in aprons.