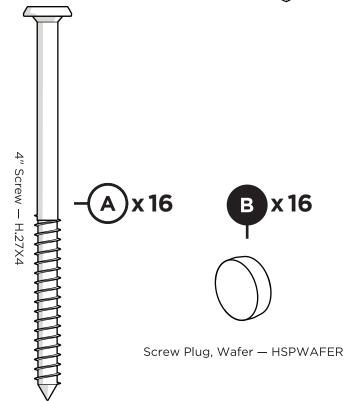

# **PARTS**

1

NOTE - Ensure thru holes in legs line up with pilot holes in aprons.