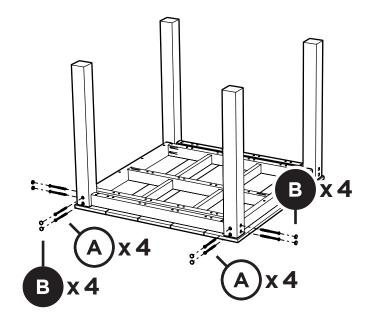

# **PARTS**

1

NOTE - Ensure thru holes in legs line up with pilot holes in aprons.