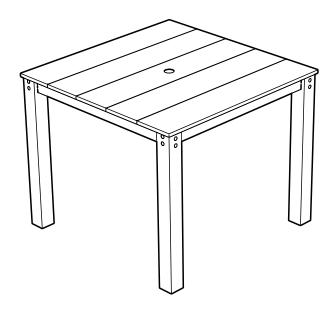

# **Assembly Instructions**



TXDT3838-T15

Parsons 38" Square Dining Table

### 20-Year Warranty

To view our full warranty, please visit trexfurniture.com/warranty

## Share your space

We love to see where our furniture ends up — snap a pic and share it with us on Facebook! facebook.com/trexfurniture

## Having Trouble?

If you have questions or concerns regarding assembly instructions or missing parts, please contact us at **(877) 907-TREX** (8739) or email support@trexfurniture.com

## Cleaning Tips

Keep your Trex Outdoor Furniture™ looking brand new:

#### For a quick clean:

Simply wipe down with soap and water.

#### For a deeper clean:

You'll need:

- » 1/3 bleach and 2/3 water solution
- » clean cloth
- » soft bristle brush

Wipe on solution with your cloth and let it sit on the lumber for a few minutes (