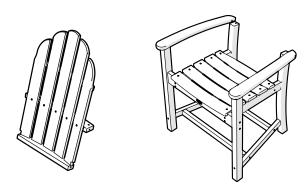

n Facebook! facebook.com/trexfurniture

## Having Trouble?

If you have questions or concerns regarding assembly instructions or missing parts, please contact us at (877) 907-TREX (8739) or email support@trexfurniture.com

### Cleaning Tips

Keep your Trex Outdoor Furniture™ looking brand new:

#### For a quick clean:

Simply wipe down with soap and water.

#### For a deeper clean:

You'll need:

- » 1/3 bleach and 2/3 water solution
- » clean cloth
- » soft bristle brush

Wipe on solution with your cloth and let it sit on the lumber for a few minutes (this will not affect the color). Then, loosen any dirt and debris that may catch in surface grooves with a soft bristle brush; hose down to rinse.

trexfurniture.com





4mm T-handle hex key (included)

4mm hex key (included)

# **PARTS**