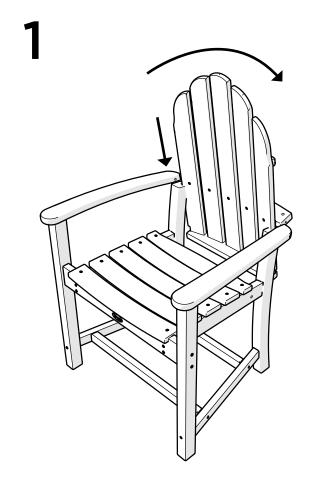

book! facebook.com/trexfurniture

## Having Trouble?

If you have questions or concerns regarding assembly instructions or missing parts, please contact us at (877) 907-TREX (8739) or email support@trexfurniture.com

### Cleaning Tips

Keep your Trex Outdoor Furniture™ looking brand new:

#### For a quick clean:

Simply wipe down with soap and water.

#### For a deeper clean:

You'll need:

- » 1/3 bleach and 2/3 water solution
- » clean cloth
- » soft bristle brush

Wipe on solution with your cloth and let it sit on the lumber for a few minutes (this will not affect the color). Then, loosen any dirt and debris that may catch in surface grooves with a soft bristle brush; hose down to rinse.

trexfurniture.com





4mm T-handle hex key (included)

4mm hex key (included)

# **PARTS**