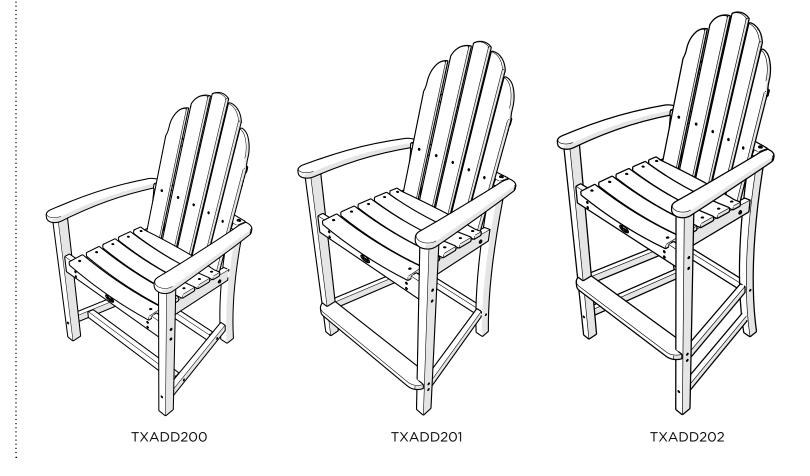

book.com/trexfurniture

## Having Trouble?

If you have questions or concerns regarding assembly instructions or missing parts, please contact us at (877) 907-TREX (8739) or email support@trexfurniture.com

### Cleaning Tips

Keep your Trex Outdoor Furniture™ looking brand new:

#### For a quick clean:

Simply wipe down with soap and water.

#### For a deeper clean:

You'll need:

- » 1/3 bleach and 2/3 water solution
- » clean cloth
- » soft bristle brush

Wipe on solution with your cloth and let it sit on the lumber for a few minutes (this will not affect the color). Then, loosen any dirt and debris that may catch in surface grooves with a soft bristle brush; hose down to rinse.

trexfurniture.com





4mm T-handle hex key (included)

4mm hex key (included)

# **PARTS**