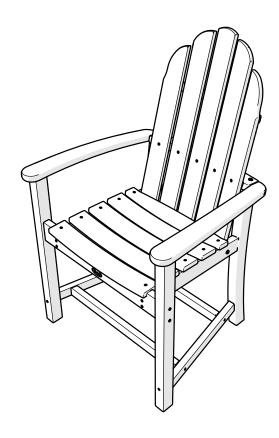

pport@trexfurniture.com

## Cleaning Tips

Keep your Trex Outdoor Furniture™ looking brand new:

#### For a quick clean:

Simply wipe down with soap and water.

#### For a deeper clean:

You'll need:

- » 1/3 bleach and 2/3 water solution
- » clean cloth
- » soft bristle brush

Wipe on solution with your cloth and let it sit on the lumber for a few minutes (this will not affect the color). Then, loosen any dirt and debris that may catch in surface grooves with a soft bristle brush; hose down to rinse.

trexfurniture.com





4mm T-handle 4mm hex for drill hex key (included) (included)

II p

Phillips Screwdriver (Screw Gun Recommended) (Not Included)

.....

# **PARTS**





1



NOTE - Ensure thru holes in legs line up with pilot holes in aprons.













# **Assembly Instructions**



TXADD200, 201, 202 Cape Cod Adirondack Chair

### 20-Year Warranty

To view our full warranty, please visit trexfurniture.com/warranty

### Share your space .....

We love to see where our furniture ends up — snap a pic and share it with us on Facebook! facebook.com/trexfurniture

## Having Trouble?

If you have questions or concerns regarding assembly instructions or missing parts, please contact us at (877) 907-TREX (8739) or email support@trexfurniture.com

### Cleaning Tips

Keep your Trex Outdoor Furniture™ looking brand new:

#### For a quick clean:

Simply wipe down with soap and water.

#### For a deeper clean:

You'll need:

- » 1/3 bleach and 2/3 water solution
- » clean cloth
- » soft bristle brush

Wipe on solution with your cloth and let it sit on the lumber for a few minute