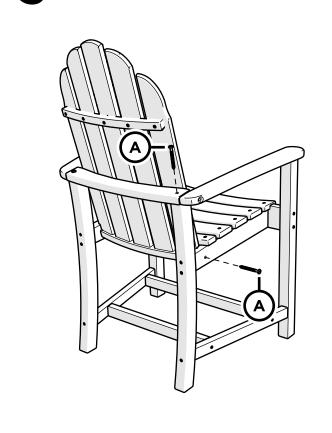

# **Assembly Instructions**

TXADD200, 201, 202 Cape Cod Adirondack Chair

# **PARTS**