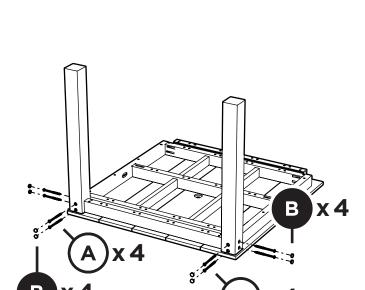

# **PARTS**

1

NOTE - Ensure thru holes in legs line up with pilot holes in aprons.