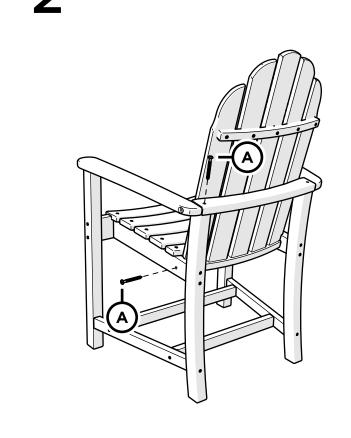

ok! facebook.com/trexfurniture

## Having Trouble?

If you have questions or concerns regarding assembly instructions or missing parts, please contact us at (877) 907-TREX (8739) or email support@trexfurniture.com

### Cleaning Tips

Keep your Trex Outdoor Furniture™ looking brand new:

#### For a quick clean:

Simply wipe down with soap and water.

#### For a deeper clean:

You'll need:

- » 1/3 bleach and 2/3 water solution
- » clean cloth
- » soft bristle brush

Wipe on solution with your cloth and let it sit on the lumber for a few minutes (this will not affect the color). Then, loosen any dirt and debris that may catch in surface grooves with a soft bristle brush; hose down to rinse.

trexfurniture.com





4mm T-handle hex key (included)

4mm hex key (included)

# **PARTS**