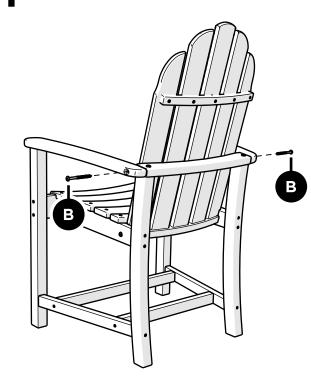

# **Assembly Instructions**

TXADD200, 201, 202 Cape Cod Adirondack Chair

# **PARTS**