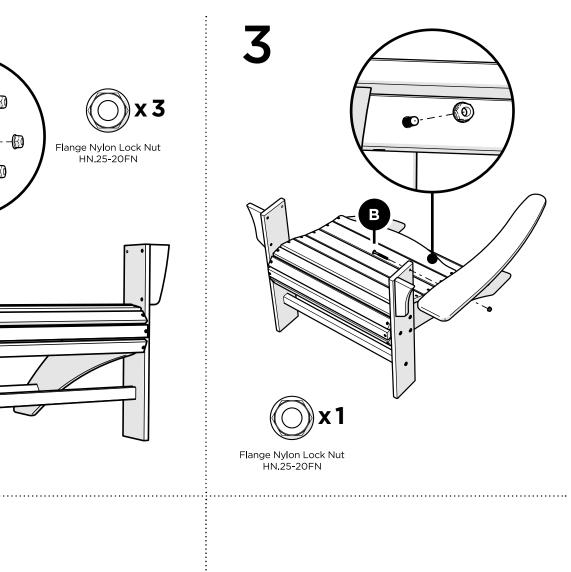

urniture ends up — snap a pic and share it with us on Facebook! facebook.com/trexfurniture

## Having Trouble?

If you have questions or concerns regarding assembly instructions or missing parts, please contact us at **(877) 907-TREX** (8739) or email **support@trexfurniture.com** 

### Cleaning Tips

Keep your Trex Outdoor Furniture™ looking brand new:

#### For a quick clean:

Simply wipe down with soap and water.

#### For a deeper clean:

You'll need:

- »  $\,^{1\!\!/}_{3}$  bleach and  $^{2\!\!/}_{3}$  water solution
- » clean cloth
- » soft bristle brush

Wipe on solution with your cloth and let it sit on the lumber for a few minutes (this will not affect the color). Then, loosen any dirt and debris that may catch in surface grooves with a soft bristle brush; hose down to rinse.