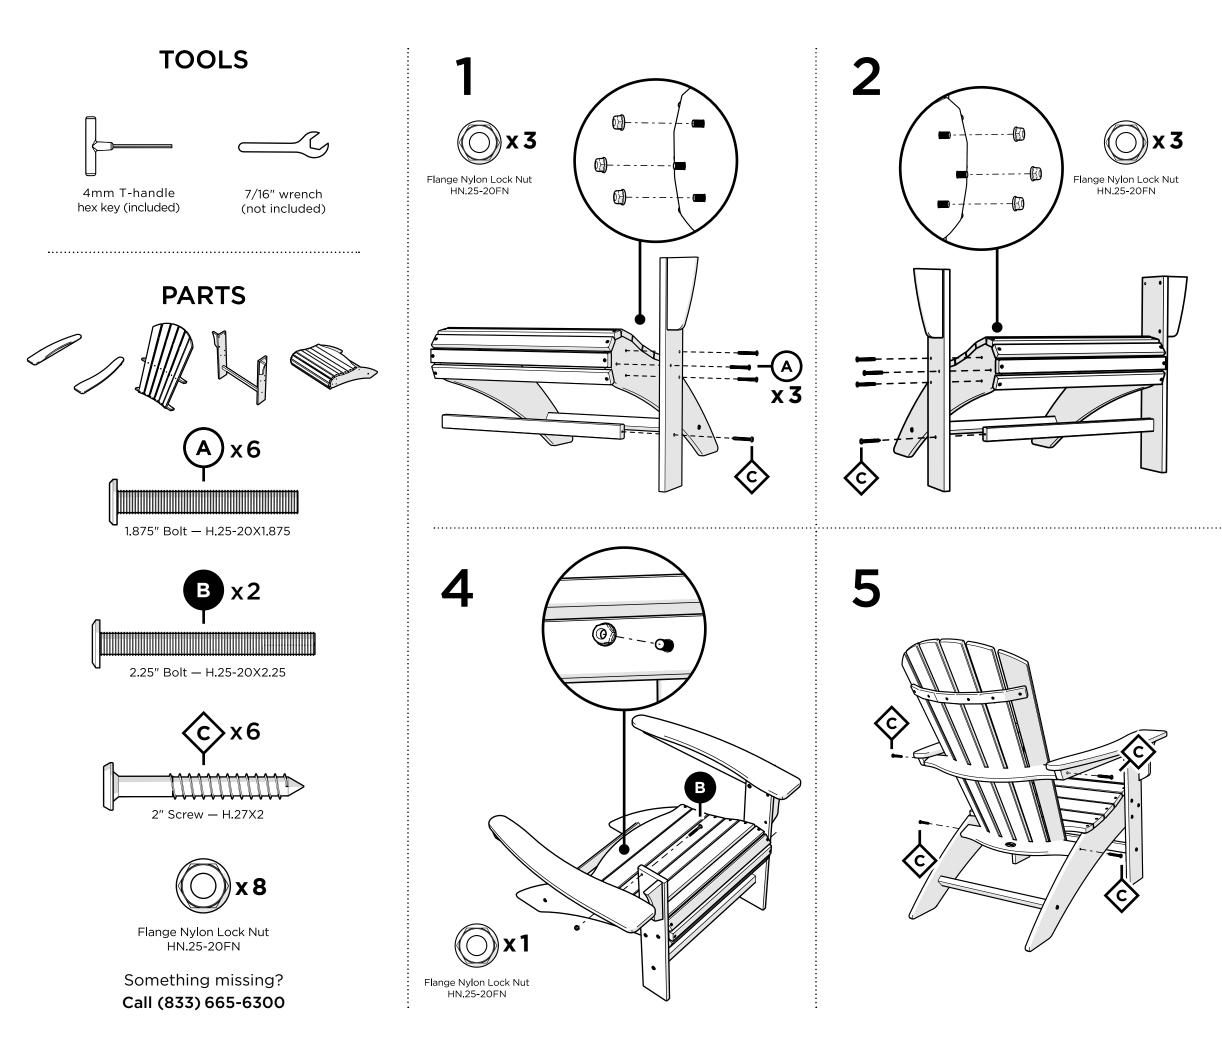

furniture ends up — snap a pic and share it with us on Facebook! facebook.com/trexfurniture

## Having Trouble?

If you have questions or concerns regarding assembly instructions or missing parts, please contact us at **(877) 907-TREX** (8739) or email **support@trexfurniture.com** 

### Cleaning Tips

Keep your Trex Outdoor Furniture™ looking brand new:

#### For a quick clean:

Simply wipe down with soap and water.

#### For a deeper clean:

You'll need:

- »  $\,^{1\!\!/}_{3}$  bleach and  $^{2\!\!/}_{3}$  water solution
- » clean cloth
- » soft bristle brush

Wipe on solution with your cloth and let it sit on the lumber for a few minutes (this will not affect the color). Then, loosen any dirt and debris that may catch in surface grooves with a soft bristle brush; hose down to rinse.