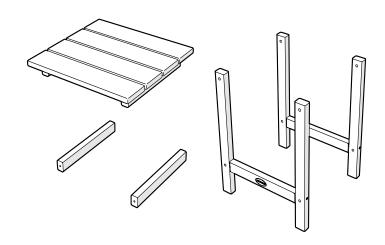

# **PARTS**

1

If top has shifted, please pivot at corners to square up before assembling.

2