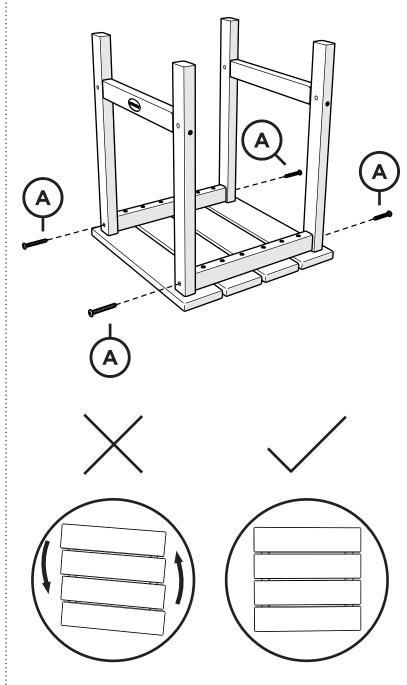

# **PARTS**

1

If top has shifted, please pivot at corners to square up before assembling.

2