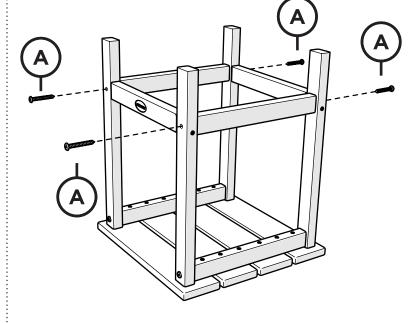

# **PARTS**

1

If top has shifted, please pivot at corners to square up before assembling.

2