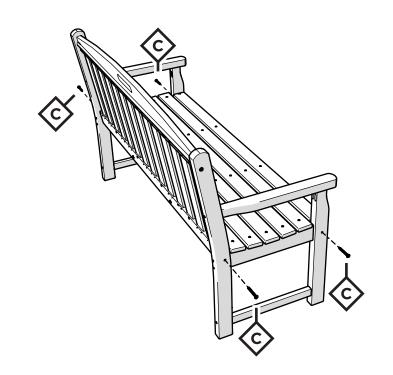

ble? ....

If you have questions or concerns regarding assembly instructions or missing parts, please contact us at **(877) 907-TREX** (8739) or email support@trexfurniture.com

### Cleaning Tips

Keep your Trex Outdoor Furniture™ looking brand new:

#### For a quick clean:

Simply wipe down with soap and water.

#### For a deeper clean:

You'll need:

- » 1/3 bleach and 2/3 water solution
- » clean cloth
- » soft bristle brush

Wipe on solution with your cloth and let it sit on the lumber for a few minutes (this will not affect the color). Then, loosen any dirt and debris that may catch in surface grooves with a soft bristle brush; hose down to rinse.

trexfurniture.com

# **TOOLS**



4mm T-handle hex key (included)

## **PARTS**









Do not tighten bolts



Tighten bolts