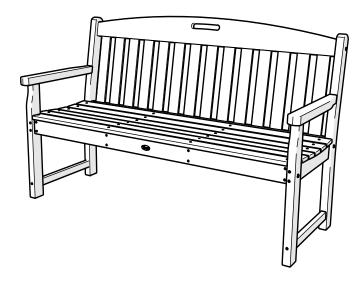

## **Assembly Instructions**



TXB60
Yacht Club 60" Bench

### 20-Year Warranty

To view our full warranty, please visit trexfurniture.com/warranty

### Share your space .....

We love to see where our furniture ends up — snap a pic and share it with us on Facebook! facebook.com/trexfurniture

### Having Trouble? ....

If you have questions or concerns regarding assembly instructions or missing parts, please contact us at **(877) 907-TREX** (8739) or email support@trexfurniture.com

### Cleaning Tips

Keep your Trex Outdoor Furniture™ looking brand new:

#### For a quick clean:

Simply wipe down with soap and water.

#### For a deeper clean:

You'll need:

- » 1/3 bleach and 2/3 water solution
- » clean cloth
- » soft bristle brush

Wipe on solution with your cloth and let it sit on the lumber for a few minutes (this