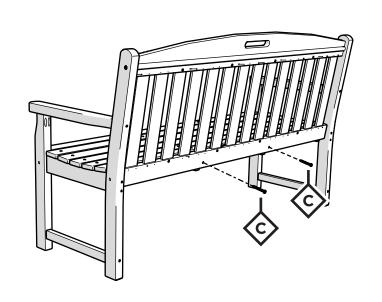

aving Trouble? ....

If you have questions or concerns regarding assembly instructions or missing parts, please contact us at **(877) 907-TREX** (8739) or email support@trexfurniture.com

### Cleaning Tips

Keep your Trex Outdoor Furniture™ looking brand new:

#### For a quick clean:

Simply wipe down with soap and water.

#### For a deeper clean:

You'll need:

- » 1/3 bleach and 2/3 water solution
- » clean cloth
- » soft bristle brush

Wipe on solution with your cloth and let it sit on the lumber for a few minutes (this will not affect the color). Then, loosen any dirt and debris that may catch in surface grooves with a soft bristle brush; hose down to rinse.

trexfurniture.com

# **TOOLS**



4mm T-handle hex key (included)

## **PARTS**









Do not tighten bolts



Tighten bolts