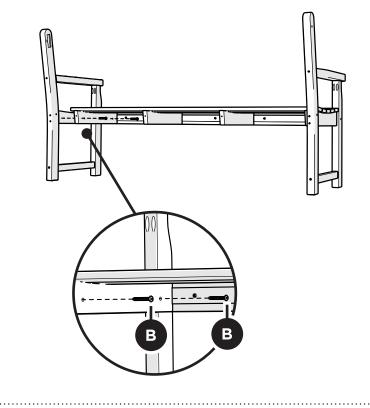

ing Trouble? ....

If you have questions or concerns regarding assembly instructions or missing parts, please contact us at **(877) 907-TREX** (8739) or email support@trexfurniture.com

### Cleaning Tips

Keep your Trex Outdoor Furniture™ looking brand new:

#### For a quick clean:

Simply wipe down with soap and water.

#### For a deeper clean:

You'll need:

- » 1/3 bleach and 2/3 water solution
- » clean cloth
- » soft bristle brush

Wipe on solution with your cloth and let it sit on the lumber for a few minutes (this will not affect the color). Then, loosen any dirt and debris that may catch in surface grooves with a soft bristle brush; hose down to rinse.

trexfurniture.com

# **TOOLS**



4mm T-handle hex key (included)

## **PARTS**









Do not tighten bolts



Tighten bolts