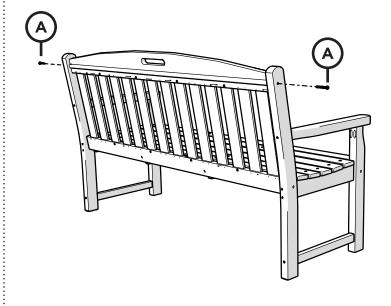

Trouble? ....

If you have questions or concerns regarding assembly instructions or missing parts, please contact us at **(877) 907-TREX** (8739) or email support@trexfurniture.com

### Cleaning Tips

Keep your Trex Outdoor Furniture™ looking brand new:

#### For a quick clean:

Simply wipe down with soap and water.

#### For a deeper clean:

You'll need:

- » 1/3 bleach and 2/3 water solution
- » clean cloth
- » soft bristle brush

Wipe on solution with your cloth and let it sit on the lumber for a few minutes (this will not affect the color). Then, loosen any dirt and debris that may catch in surface grooves with a soft bristle brush; hose down to rinse.

trexfurniture.com

# **TOOLS**



4mm T-handle hex key (included)

## **PARTS**









Do not tighten bolts



Tighten bolts