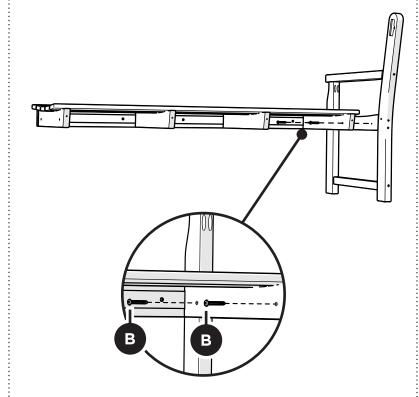

xfurniture

### Having Trouble? ....

If you have questions or concerns regarding assembly instructions or missing parts, please contact us at **(877) 907-TREX** (8739) or email support@trexfurniture.com

### Cleaning Tips

Keep your Trex Outdoor Furniture™ looking brand new:

#### For a quick clean:

Simply wipe down with soap and water.

#### For a deeper clean:

You'll need:

- » 1/3 bleach and 2/3 water solution
- » clean cloth
- » soft bristle brush

Wipe on solution with your cloth and let it sit on the lumber for a few minutes (this will not affect the color). Then, loosen any dirt and debris that may catch in surface grooves with a soft bristle brush; hose down to rinse.

trexfurniture.com

# **TOOLS**



4mm T-handle hex key (included)

## **PARTS**









Do not tighten bolts



Tighten bolts