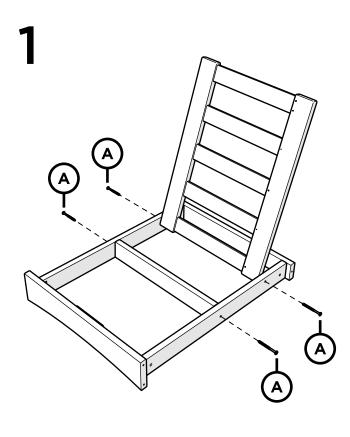

pic and share it with us on Facebook! facebook.com/trexfurniture

## Having Trouble?

If you have questions or concerns regarding assembly instructions or missing parts, please contact us at **(877) 907-TREX** (8739) or email **support**@trexfurniture.com



TXC71 Rockport Club Sofa

## Cleaning Tips

Keep your Trex Outdoor Furniture™ looking brand new:

#### For a quick clean:

Simply wipe down with soap and water.

#### For a deeper clean:

You'll need:

- »  $\,^{1\!\!/}_{3}$  bleach and  $^{2\!\!/}_{3}$  water solution
- » clean cloth
- » soft bristle brush

Wipe on solution with your cloth and let it sit on the lumber for a few minutes (this will not affect the color). Then, loosen any dirt and debris that may catch in surface grooves with a soft bristle brush; hose down to rinse.





Repeat this step for (3) sections