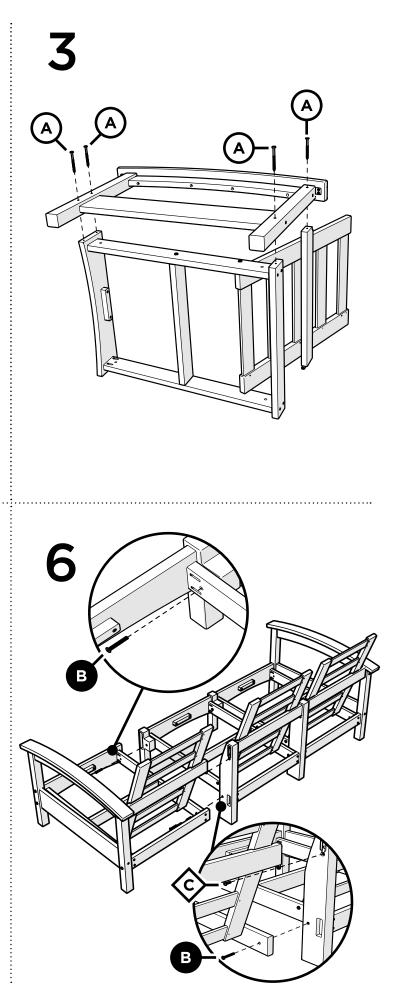

k.com/trexfurniture

## Having Trouble?

If you have questions or concerns regarding assembly instructions or missing parts, please contact us at **(877) 907-TREX** (8739) or email **support**@trexfurniture.com



TXC71 Rockport Club Sofa

## Cleaning Tips

Keep your Trex Outdoor Furniture™ looking brand new:

#### For a quick clean:

Simply wipe down with soap and water.

#### For a deeper clean:

You'll need:

- »  $\,^{1\!\!/}_{3}$  bleach and  $^{2\!\!/}_{3}$  water solution
- » clean cloth
- » soft bristle brush

Wipe on solution with your cloth and let it sit on the lumber for a few minutes (this will not affect the color). Then, loosen any dirt and debris that may catch in surface grooves with a soft bristle brush; hose down to rinse.





Repeat this step for (3) sections