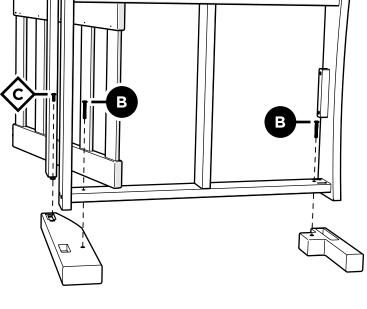

acebook.com/trexfurniture

## Having Trouble?

If you have questions or concerns regarding assembly instructions or missing parts, please contact us at **(877) 907-TREX** (8739) or email **support**@trexfurniture.com



TXC71 Rockport Club Sofa

## Cleaning Tips

Keep your Trex Outdoor Furniture™ looking brand new:

#### For a quick clean:

Simply wipe down with soap and water.

#### For a deeper clean:

You'll need:

- »  $\,^{1\!\!/}_{3}$  bleach and  $^{2\!\!/}_{3}$  water solution
- » clean cloth
- » soft bristle brush

Wipe on solution with your cloth and let it sit on the lumber for a few minutes (this will not affect the color). Then, loosen any dirt and debris that may catch in surface grooves with a soft bristle brush; hose down to rinse.





Repeat this step for (3) sections