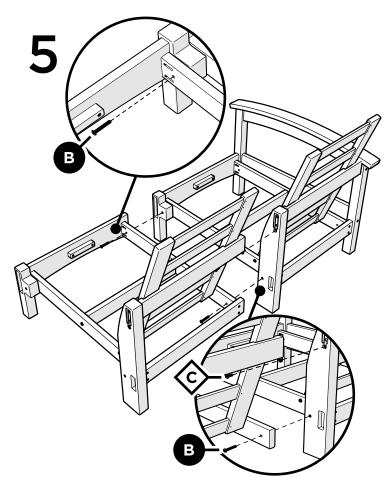

ook.com/trexfurniture

## Having Trouble?

If you have questions or concerns regarding assembly instructions or missing parts, please contact us at **(877) 907-TREX** (8739) or email **support**@trexfurniture.com



TXC71 Rockport Club Sofa

## Cleaning Tips

Keep your Trex Outdoor Furniture™ looking brand new:

#### For a quick clean:

Simply wipe down with soap and water.

#### For a deeper clean:

You'll need:

- »  $\,^{1\!\!/}_{3}$  bleach and  $^{2\!\!/}_{3}$  water solution
- » clean cloth
- » soft bristle brush

Wipe on solution with your cloth and let it sit on the lumber for a few minutes (this will not affect the color). Then, loosen any dirt and debris that may catch in surface grooves with a soft bristle brush; hose down to rinse.





Repeat this step for (3) sections