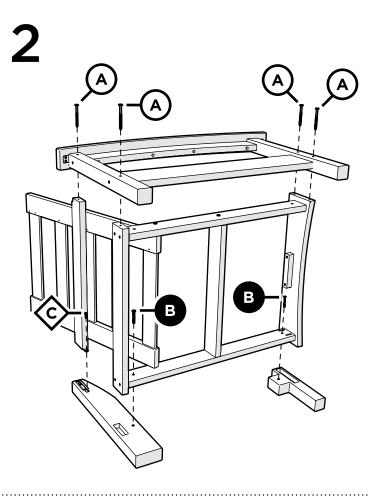

ebook.com/trexfurniture

## Having Trouble?

If you have questions or concerns regarding assembly instructions or missing parts, please contact us at **(877) 907-TREX** (8739) or email **support**@trexfurniture.com



TXC71 Rockport Club Sofa

## Cleaning Tips

Keep your Trex Outdoor Furniture™ looking brand new:

#### For a quick clean:

Simply wipe down with soap and water.

#### For a deeper clean:

You'll need:

- »  $\,^{1\!\!/}_{3}$  bleach and  $^{2\!\!/}_{3}$  water solution
- » clean cloth
- » soft bristle brush

Wipe on solution with your cloth and let it sit on the lumber for a few minutes (this will not affect the color). Then, loosen any dirt and debris that may catch in surface grooves with a soft bristle brush; hose down to rinse.





Repeat this step for (3) sections