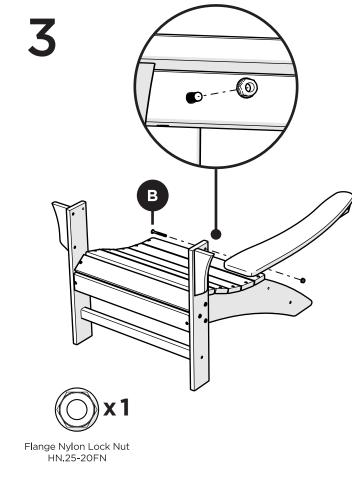

# **PARTS**

Flange Nylon Lock Nut HN.25-20FN

Something missing? Call (833) 665-6300

Flange Nylon Lock Nut HN.25-20FN