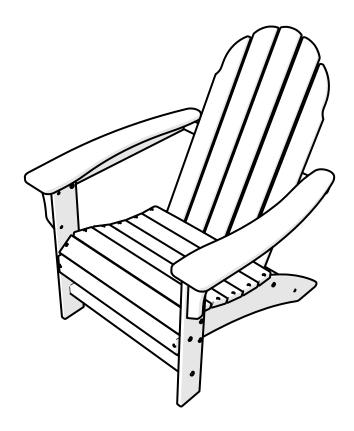

# **Assembly Instructions**



TXAD410
Yacht Club
Adirondack Chair

## 20-Year Warranty

To view our full warranty, please visit trexfurniture.com/warranty

## Share your space

We love to see where our furniture ends up — snap a pic and share it with us on Facebook! facebook.com/trexfurniture

# Having Trouble?

If you have questions or concerns regarding assembly instructions or missing parts, please contact us at **(877) 907-TREX** (8739) or email support@trexfurniture.com

### Cleaning Tips

Keep your Trex Outdoor Furniture™ looking brand new:

#### For a quick clean:

Simply wipe down with soap and water.

#### For a deeper clean:

You'll need:

- » 1/3 bleach and 2/3 water solution
- » clean cloth
- » soft bristle brush

Wipe on solution with your cloth and let it sit on the lumber for a few minutes (this will n