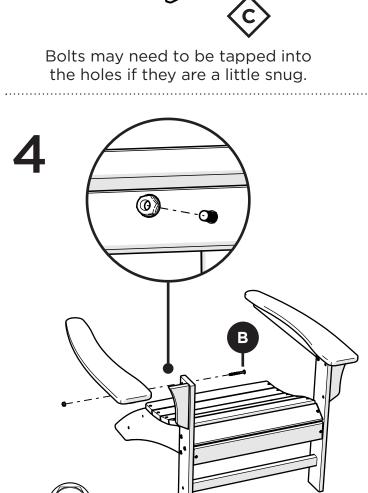

sembly instructions or missing parts, please contact us at **(877) 907-TREX** (8739) or email support@trexfurniture.com

### Cleaning Tips

Keep your Trex Outdoor Furniture™ looking brand new:

#### For a quick clean:

Simply wipe down with soap and water.

#### For a deeper clean:

You'll need:

- » 1/3 bleach and 2/3 water solution
- » clean cloth
- » soft bristle brush

Wipe on solution with your cloth and let it sit on the lumber for a few minutes (this will not affect the color). Then, loosen any dirt and debris that may catch in surface grooves with a soft bristle brush; hose down to rinse.

trexfurniture.com

# **TOOLS**





4mm T-handle hex key (included)

7/16" wrench (not included)

# **PARTS**









Flange Nylon Lock Nut HN.25-20FN

Something missing? Call (833) 665-6300





Flange Nylon Lock Nut HN.25-20FN