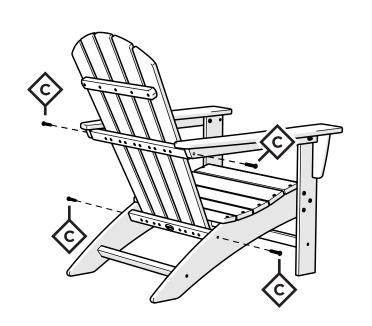

se contact us at **(877) 907-TREX** (8739) or email support@trexfurniture.com

### Cleaning Tips

Keep your Trex Outdoor Furniture™ looking brand new:

#### For a quick clean:

Simply wipe down with soap and water.

#### For a deeper clean:

You'll need:

- » 1/3 bleach and 2/3 water solution
- » clean cloth
- » soft bristle brush

Wipe on solution with your cloth and let it sit on the lumber for a few minutes (this will not affect the color). Then, loosen any dirt and debris that may catch in surface grooves with a soft bristle brush; hose down to rinse.

trexfurniture.com

# **TOOLS**





4mm T-handle hex key (included)

7/16" wrench (not included)

# **PARTS**









Flange Nylon Lock Nut HN.25-20FN

Something missing? Call (833) 665-6300





Flange Nylon Lock Nut HN.25-20FN