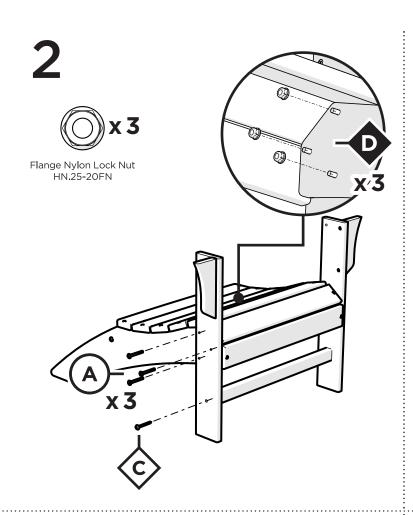

# **PARTS**

Flange Nylon Lock Nut HN.25-20FN

Something missing? Call (833) 665-6300

Flange Nylon Lock Nut HN.25-20FN