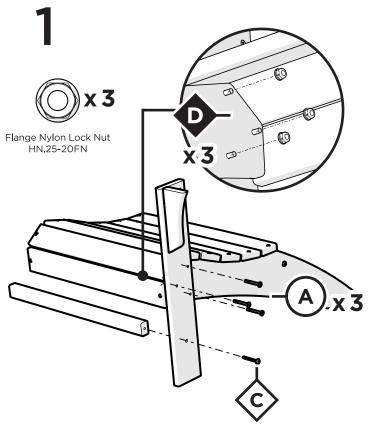

assembly instructions or missing parts, please contact us at **(877) 907-TREX** (8739) or email support@trexfurniture.com

### Cleaning Tips

Keep your Trex Outdoor Furniture™ looking brand new:

#### For a quick clean:

Simply wipe down with soap and water.

#### For a deeper clean:

You'll need:

- » 1/3 bleach and 2/3 water solution
- » clean cloth
- » soft bristle brush

Wipe on solution with your cloth and let it sit on the lumber for a few minutes (this will not affect the color). Then, loosen any dirt and debris that may catch in surface grooves with a soft bristle brush; hose down to rinse.

trexfurniture.com

# **TOOLS**





4mm T-handle hex key (included)

7/16" wrench (not included)

# **PARTS**









Flange Nylon Lock Nut HN.25-20FN

Something missing? Call (833) 665-6300





Flange Nylon Lock Nut HN.25-20FN