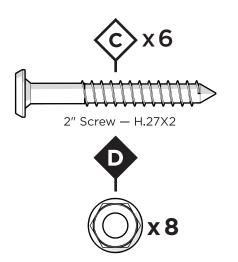

# **PARTS**

Flange Nylon Lock Nut HN.25-20FN

Something missing? Call (833) 665-6300

Flange Nylon Lock Nut HN.25-20FN