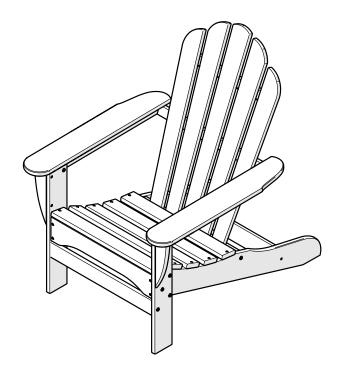

## **Assembly Instructions**



TXAD4034

Monterey Bay

Adirondack Chair

#### 20-Year Warranty

To view our full warranty, please visit trexfurniture.com/warranty

### Share your space

We love to see where our furniture ends up — snap a pic and share it with us on Facebook! facebook.com/trexfurniture

## Having Trouble?

If you have questions or concerns regarding assembly instructions or missing parts, please contact us at **(877) 907-TREX** (8739) or email support@trexfurniture.com

### Cleaning Tips

Keep your Trex Outdoor Furniture™ looking brand new:

#### For a quick clean:

Simply wipe down with soap and water.

#### For a deeper clean:

You'll need:

- » 1/3 bleach and 2/3 water solution
- » clean cloth
- » soft bristle brush

Wipe on solution with your cloth and let it sit on the lumber for a few minutes (th