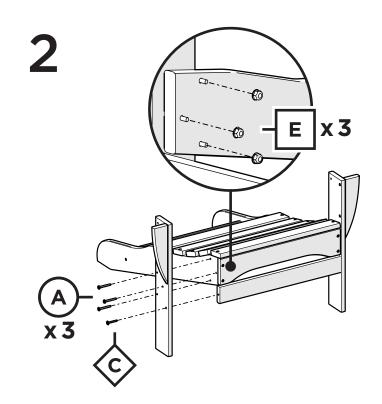

## **PARTS**

Flange Nylon Lock Nut HN.25-20FN

Bolts may need to be tapped into the holes if they are a little snug.