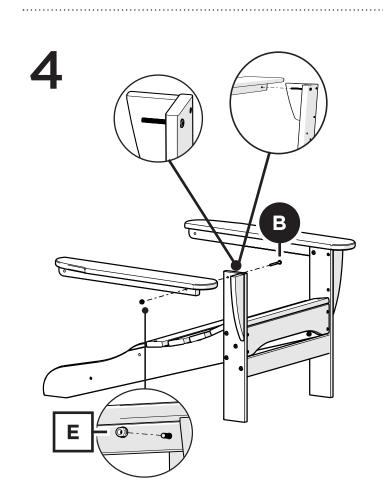

## **PARTS**

Flange Nylon Lock Nut HN.25-20FN

Bolts may need to be tapped into the holes if they are a little snug.