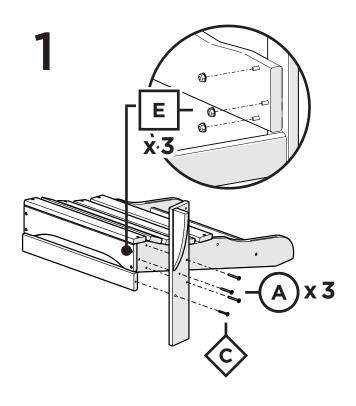

## **PARTS**

Flange Nylon Lock Nut HN.25-20FN

Bolts may need to be tapped into the holes if they are a little snug.