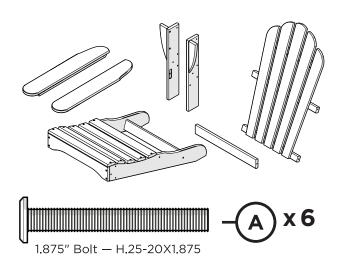

## **PARTS**

Flange Nylon Lock Nut HN.25-20FN

Bolts may need to be tapped into the holes if they are a little snug.