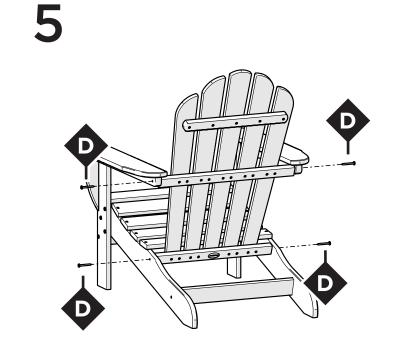

## **PARTS**

Flange Nylon Lock Nut HN.25-20FN

Bolts may need to be tapped into the holes if they are a little snug.