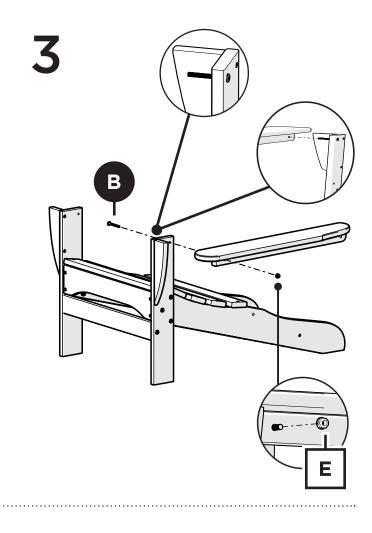

## **PARTS**

Flange Nylon Lock Nut HN.25-20FN

Bolts may need to be tapped into the holes if they are a little snug.