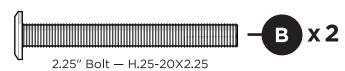

## **PARTS**

Flange Nylon Lock Nut HN.25-20FN

Bolts may need to be tapped into the holes if they are a little snug.