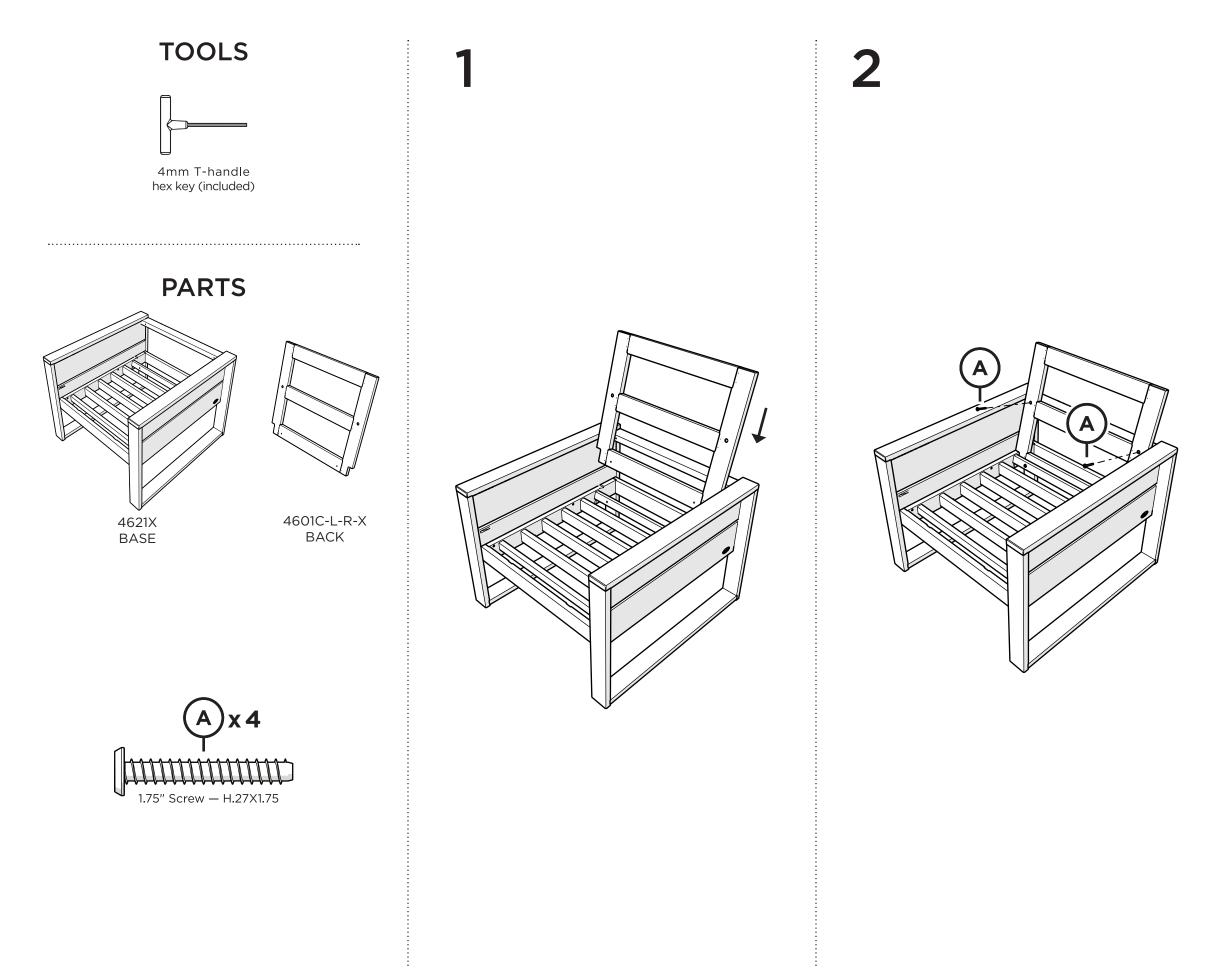

nds up — snap a pic and share it with us on Facebook! facebook.com/trexfurniture

## Having Trouble?

If you have questions or concerns regarding assembly instructions or missing parts, please contact us at **(877) 907-TREX** (8739) or email **support**@trexfurniture.com

trexfurniture.com

### Cleaning Tips

Keep your Trex Outdoor Furniture™ looking brand new:

#### For a quick clean:

Simply wipe down with soap and water.

#### For a deeper clean:

You'll need:

- »  $^{1\!\!/_3}$  bleach and  $^{2\!\!/_3}$  water solution
- » clean cloth
- » soft bristle brush

Wipe on solution with your cloth and let it sit on the lumber for a few minutes (this will not affect the color). Then, loosen any dirt and debris that may catch in surface grooves with a soft bristle brush; hose down to rinse.