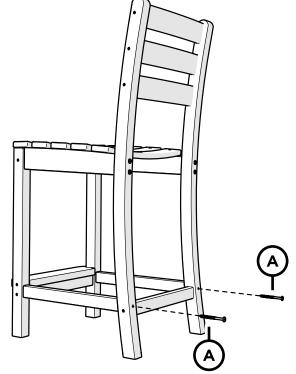

a pic and share it with us on Facebook! facebook.com/trexfurniture

## Having Trouble?

If you have questions or concerns regarding assembly instructions or missing parts, please contact us at **(877) 907-TREX** (8739) or email **support@trexfurniture.com** 

## Cleaning Tips

Keep your Trex Outdoor Furniture™ looking brand new:

#### For a quick clean:

Simply wipe down with soap and water.

#### For a deeper clean:

You'll need:

- »  $\,^{1\!\!/}_{3}$  bleach and  $^{2\!\!/}_{3}$  water solution
- » clean cloth
- » soft bristle brush

Wipe on solution with your cloth and let it sit on the lumber for a few minutes (this will not affect the color). Then, loosen any dirt and debris that may catch in surface grooves with a soft bristle brush; hose down to rinse.





Angle to back leg (4)