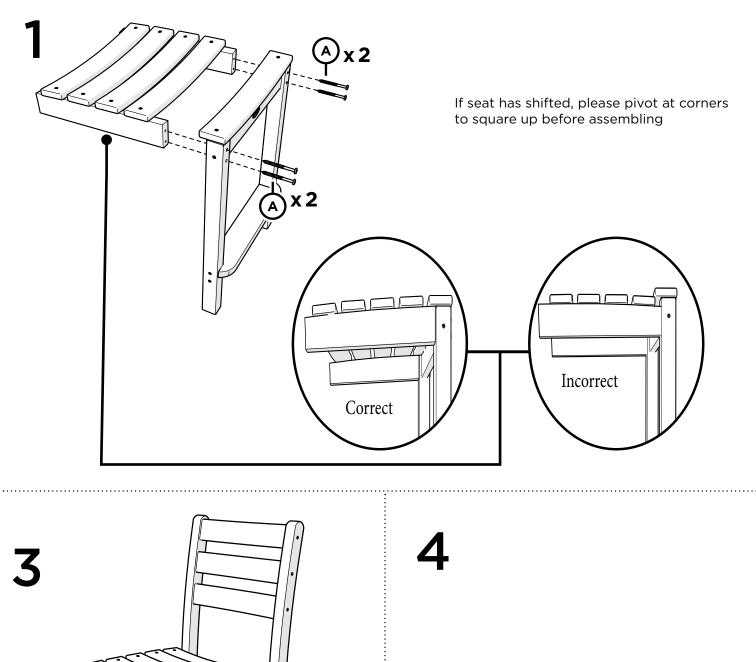

furniture ends up — snap a pic and share it with us on Facebook! facebook.com/trexfurniture

## Having Trouble?

If you have questions or concerns regarding assembly instructions or missing parts, please contact us at **(877) 907-TREX** (8739) or email **support@trexfurniture.com** 

## Cleaning Tips

Keep your Trex Outdoor Furniture™ looking brand new:

#### For a quick clean:

Simply wipe down with soap and water.

#### For a deeper clean:

You'll need:

- »  $\,^{1\!\!/}_{3}$  bleach and  $^{2\!\!/}_{3}$  water solution
- » clean cloth
- » soft bristle brush

Wipe on solution with your cloth and let it sit on the lumber for a few minutes (this will not affect the color). Then, loosen any dirt and debris that may catch in surface grooves with a soft bristle brush; hose down to rinse.





Angle to back leg (4)