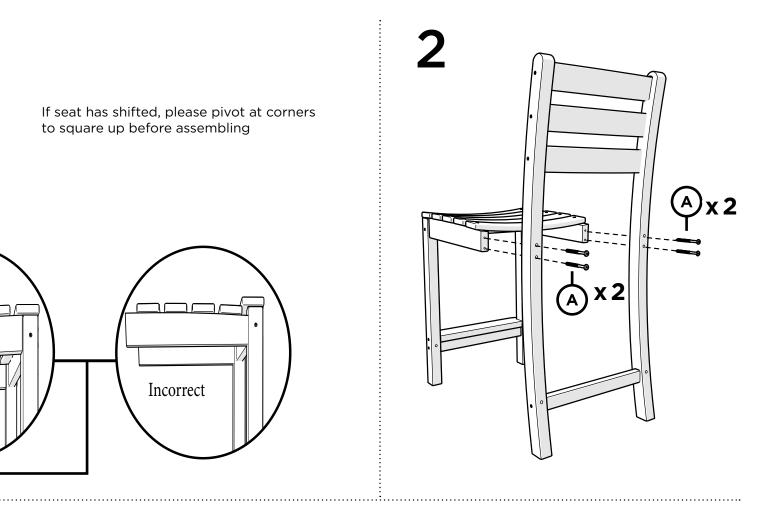

pic and share it with us on Facebook! facebook.com/trexfurniture

## Having Trouble?

If you have questions or concerns regarding assembly instructions or missing parts, please contact us at **(877) 907-TREX** (8739) or email **support@trexfurniture.com** 

## Cleaning Tips

Keep your Trex Outdoor Furniture™ looking brand new:

#### For a quick clean:

Simply wipe down with soap and water.

#### For a deeper clean:

You'll need:

- »  $\,^{1\!\!/}_{3}$  bleach and  $^{2\!\!/}_{3}$  water solution
- » clean cloth
- » soft bristle brush

Wipe on solution with your cloth and let it sit on the lumber for a few minutes (this will not affect the color). Then, loosen any dirt and debris that may catch in surface grooves with a soft bristle brush; hose down to rinse.





Angle to back leg (4)